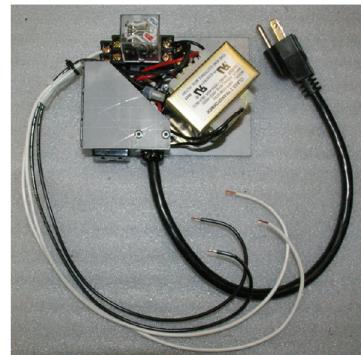

Home Automation Fireplace Control

NAME DATE DIMENSIONS ARE IN INCHES TOLERANCES: DRAWN BY 6/7/2010 FRACTIONAL ± 1/32" TWO PLACE DECIMAL ± .015" CHECKED BY THREE PLACE DECIMAL MATERIAL ALL BENDS ARE ASSUMED TO BE 90 \* UNLESS NOTED FINISH OTHERWISE.