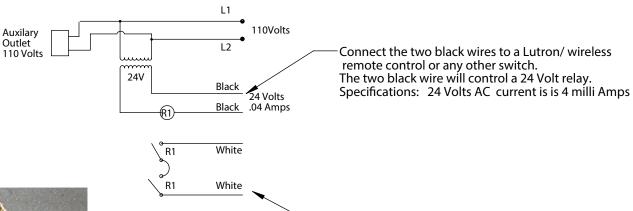

All post purge control systems are sensitive to electrical interferences and will not turn off when connected to any other solid state control device such as a wireless remote system.

 Connect the two white wires to a milli volt valve, a SIT electronic Ignition system or a post purge control system for a power vent module instead of the wall switch.