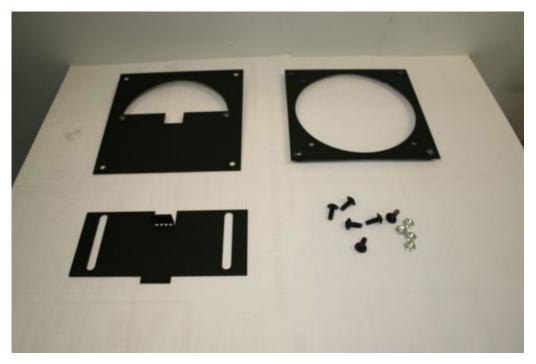

### Installation

Figure 1. Flue Damper Components

Note: This Damper is Installed from inside the firebox

**STEP 1:** Ensure that you have all of the required components. (See fig. 1)

STEP 2: Turn Off power and Gas before starting.