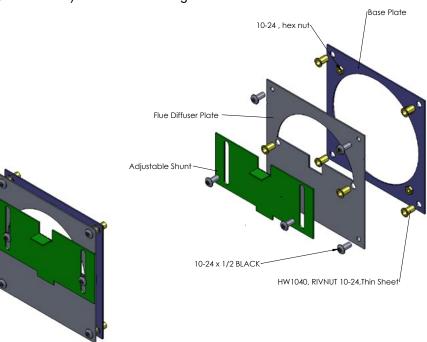

**STEP 3:** Remove Screen and Door. See Fireplace Manual for instructions.

**STEP 4:** Install Base Plate, over the existing flue opening (TOP or REAR) whichever is being used.

**STEP 5:** Install Flue Diffuser Plate and Adjustable Shunt over the base plate.

**STEP 6:** Slide Adjustable Shunt further closed until desired flame pattern is achieved. The flame pattern will alter after the fireplace heats up.

**STEP 7:** Allow flame to burn for 2 hours, allow unit to cool and readjust shunt as required.