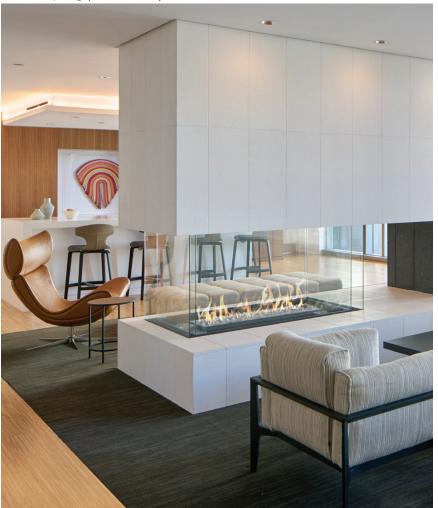

## Lobbies & lounges that invite you in

Welcome everyone home with a soothing fire feature in the lobby. Set the mood in a clubroom lounge where residents can play or relax. Montigo offers limitless ways to configure your fireplace, making it simple for you to find the appropriate application for your project.

Power venting capabilities up to 500-ft and multiple air intake location options provide you with flexibility. With COOL-Pack glass technology you can evoke the warmth and safety of home without the liabilities associated with high glass temperatures.