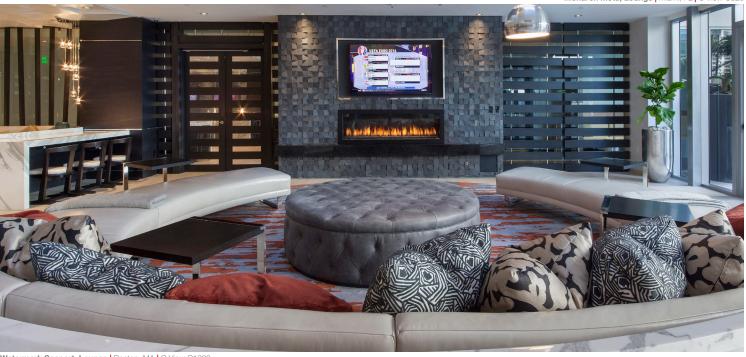

## Lobbies & lounges that invite you in

Welcome everyone home with a soothing fire feature in the lobby. Set the mood in a clubroom lounge where residents can play or relax. Montigo offers limitless ways to configure your fireplace, making it simple for you to find the appropriate application for your project.

Power venting capabilities up to 500-ft and multiple air intake location options provide you with flexibility. With COOL-Pack glass technology you can evoke the warmth and safety of home without the liabilities associated with high glass temperatures.