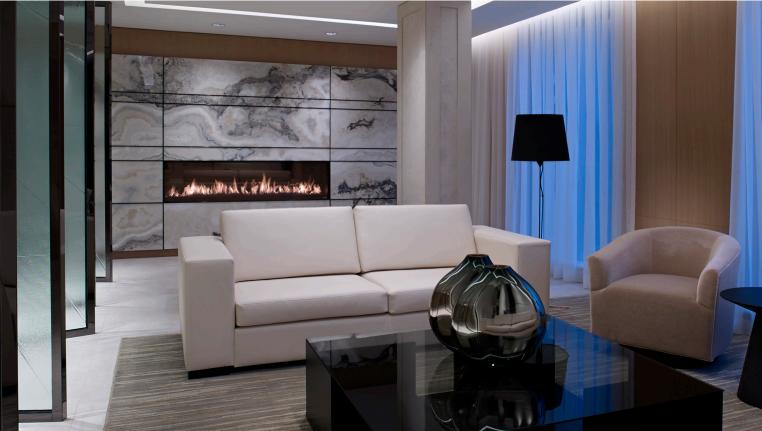

## Lobbies & lounges that invite you in

Welcome everyone home with a soothing fire feature in the lobby. Set the mood in a clubroom lounge where residents can play or relax. Montigo offers limitless ways to configure your fireplace, making it simple for you to find the appropriate application for your project.

Power venting capabilities up to 500-ft and multiple air intake location options provide you with flexibility. With COOL-Pack glass technology you can evoke the warmth and safety of home without the liabilities associated with high glass temperatures.