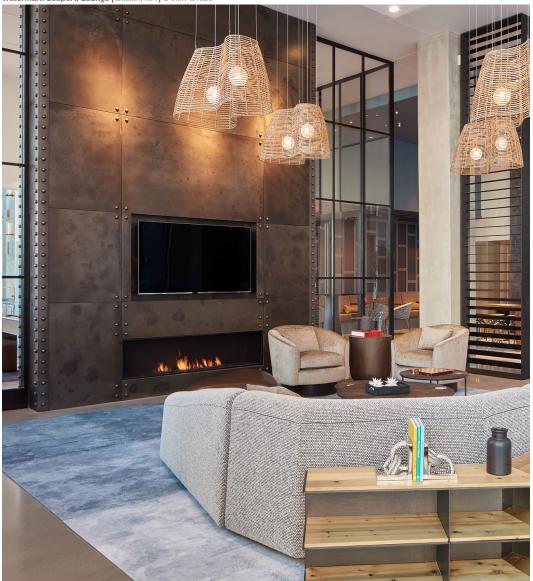

## Lobbies & lounges that invite you in

Welcome everyone home with a soothing fire feature in the lobby. Set the mood in a clubroom lounge where residents can play or relax. Montigo offers limitless ways to configure your fireplace, making it simple for you to find the appropriate application for your project.

Watermark Seaport, Lounge | Boston, MA | C View C1020