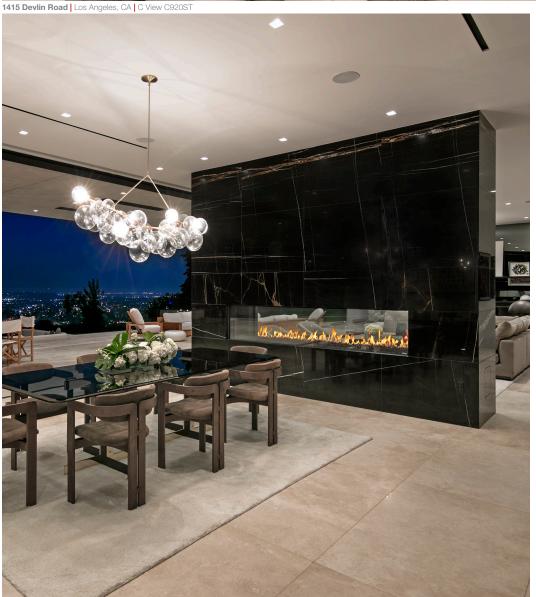

## Create a truly spectacular atmosphere

The domestication of fire has illuminated the home for centuries. Despite the often short lived trends in architecture and design, a fireplace in the home has remained constant.

Power venting capabilities up to 500-ft and multiple air intake location options provide you with the ultimate flexibility. Montigo's sleek minimalist design of unobstructed lines and ingeniously concealed technology means that when your fireplace is not in use it will fade into your living space and let life take over.