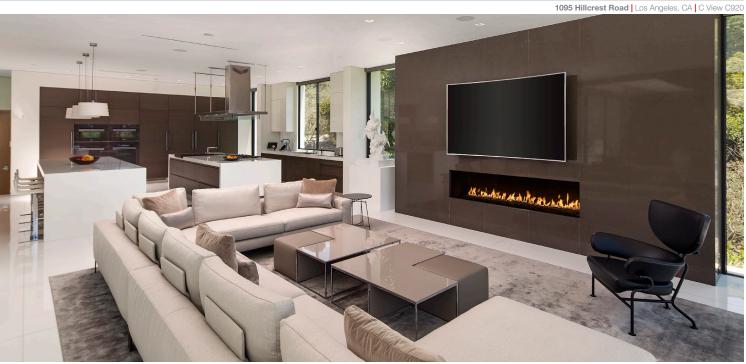

## Create a truly spectacular atmosphere

The domestication of fire has illuminated the home for centuries. Despite the often short lived trends in architecture and design, a fireplace in the home has remained constant.

Power venting capabilities up to 500-ft and multiple air intake location options provide you with the ultimate flexibility. Montigo's sleek minimalist design of unobstructed lines and ingeniously concealed technology means that when your fireplace is not in use it will fade into your living space and let life take over.