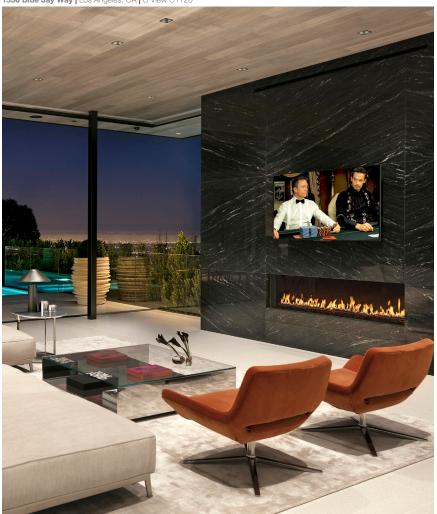

## Create a truly spectacular atmosphere

The domestication of fire has illuminated the home for centuries. Despite the often short lived trends in architecture and design, a fireplace in the home has remained constant.

Power venting capabilities up to 500-ft and multiple air intake location options provide you with the ultimate flexibility. Montigo's sleek minimalist design of unobstructed lines and ingeniously concealed technology means that when your fireplace is not in use it will fade into your living space and let life take over.