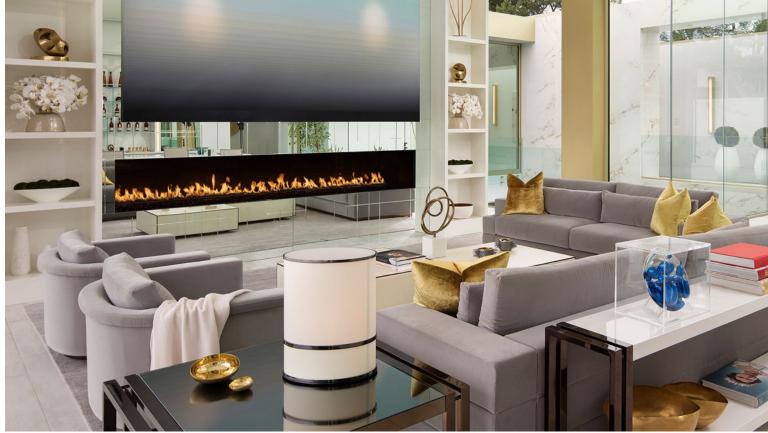

## Create a truly spectacular atmosphere

The domestication of fire has illuminated the home for centuries. Despite the often short lived trends in architecture and design, a fireplace in the home has remained constant.

Power venting capabilities up to 500-ft and multiple air intake location options provide you with the ultimate flexibility. Montigo's sleek minimalist design of unobstructed lines and ingeniously concealed technology means that when your fireplace is not in use it will fade into your living space and let life take over.