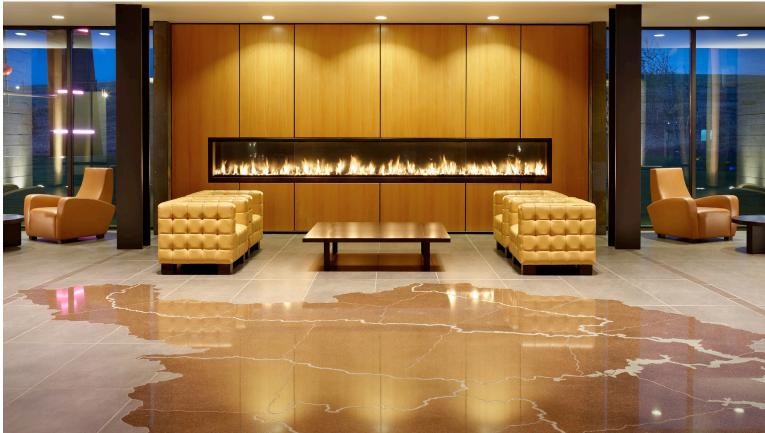

## Public Spaces

## Fire creates energy

From stadiums to shopping centers to casinos, a fireplace in these high traffic areas requires a spectacular design that must be safe. With power venting capabilities up to 500-ft and multiple air intake location options to provide you with ultimate flexibility.

COOL-Pack glass technology provides visual excitement without concerns of hot glass temperatures, especially in spaces where children or the elderly may come into contact with the fireplace glass.

MetLife Stadium, Commissioners Club | East Rutherford, NJ | C View C620