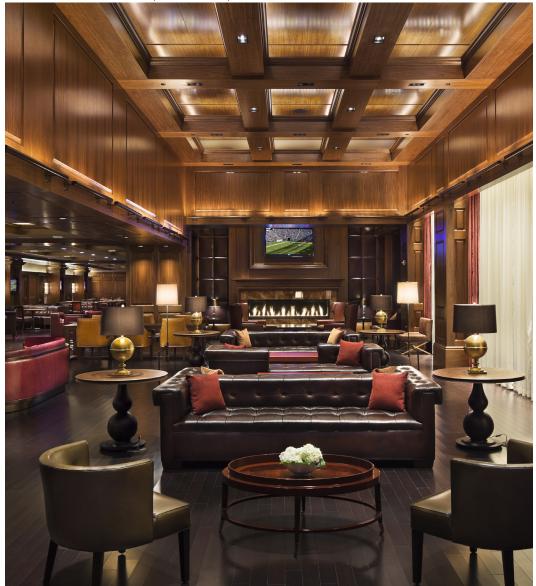

## Public Spaces

## Fire creates energy

From stadiums to shopping centers to casinos, a fireplace in these high traffic areas requires a spectacular design that must be safe. With power venting capabilities up to 500-ft and multiple air intake location options to provide you with ultimate flexibility.