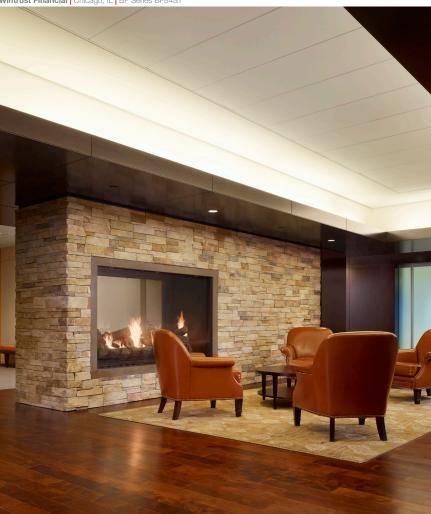

## Public Spaces

## Fire creates energy

From stadiums to shopping centers to casinos, a fireplace in these high traffic areas requires a spectacular design that must be safe. With power venting capabilities up to 500-ft and multiple air intake location options to provide you with ultimate flexibility.