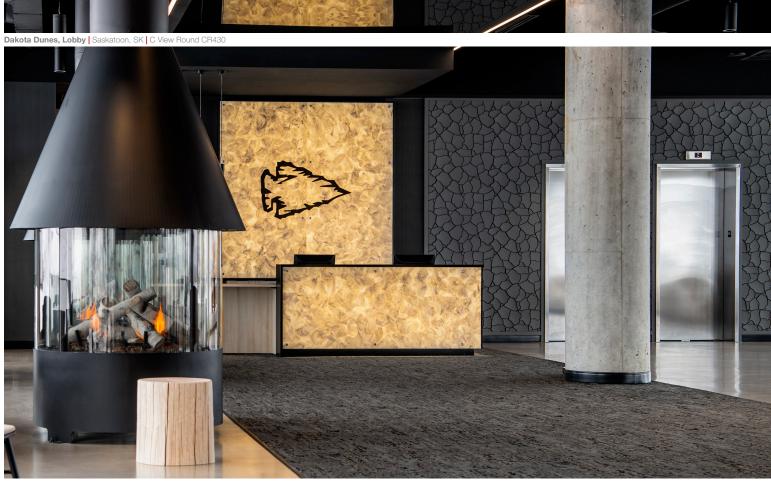

## Lobbies & lounges that feel like home

Assemble a seating area with a centerpiece of flame. Set the mood in a corridor leading to escape. Montigo offers limitless ways to configure your fireplace, making it simple for you to find the appropriate application for your project.