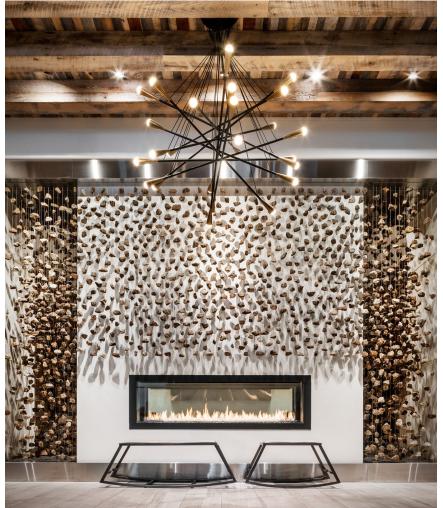

## Lobbies & lounges that feel like home

Assemble a seating area with a centerpiece of flame. Set the mood in a corridor leading to escape. Montigo offers limitless ways to configure your fireplace, making it simple for you to find the appropriate application for your project.