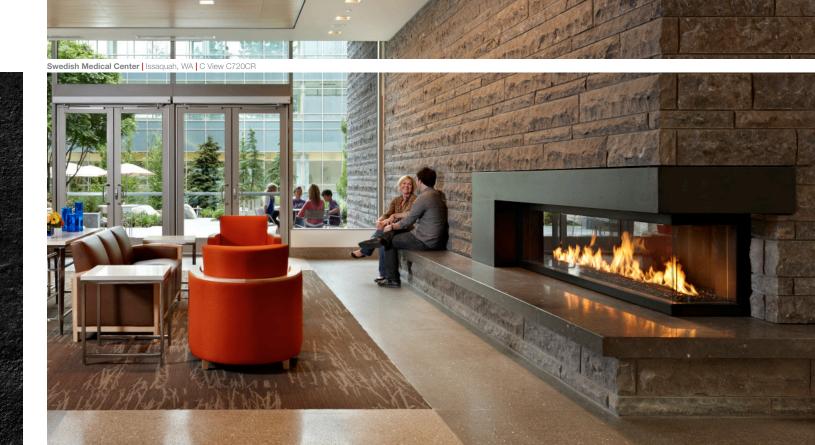

## An environment that promotes healing

Provide a therapeutic atmosphere that delivers elegant design and uncompromising safety.

COOL-Pack glass technology allows you to create a space of healing and restoration without concerns of hot glass temperatures, especially in spaces where children or the elderly may come into contact with the fireplace glass.

## Clients

Aurora Kenosha Center
Buffett Cancer Center
Duke Cancer Institute
Edwards Oncology Center
Foothills Hospital
Jill's House
Joseph Brant Hospital
Park City Medical Center
ProCure
St. Anthony's Hospital
Swedish Medical Center
Tahoe Forest Cancer Center
Wyandot Memorial