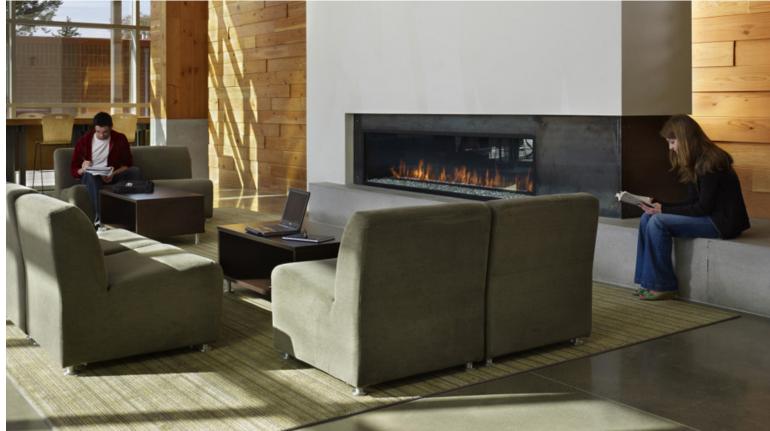

University of Oregon, Camp 13 Beanery | Lynnewood, WA | C View C620ST

## Inspire great thought and conversation

Inspire students to gather by the fire just as scholars from days past. Add value to an institutional space with an accomplished piece of design and engineering. Power venting capabilities up to 500-ft and multiple air intake location options provide you with flexibility.

COOL-Pack glass technology provides visual warmth without concerns of hot glass temperatures, especially in spaces where children or the elderly may come into contact with the fireplace glass.

Chestnut Hill College, McCaffrey Lounge | Philadelphia, PA | C View C