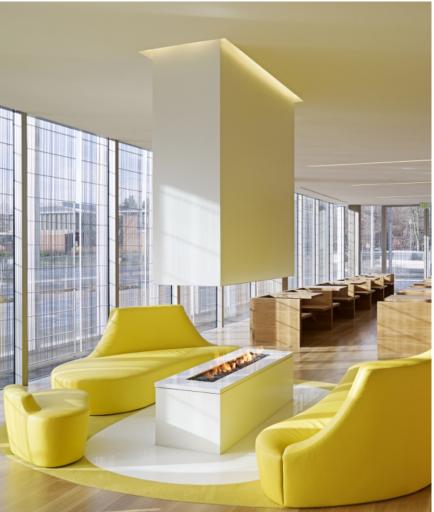

## Inspire great thought and conversation

Inspire students to gather by the fire just as scholars from days past. Add value to an institutional space with an accomplished piece of design and engineering. Power venting capabilities up to 500-ft and multiple air intake location options provide you with flexibility.