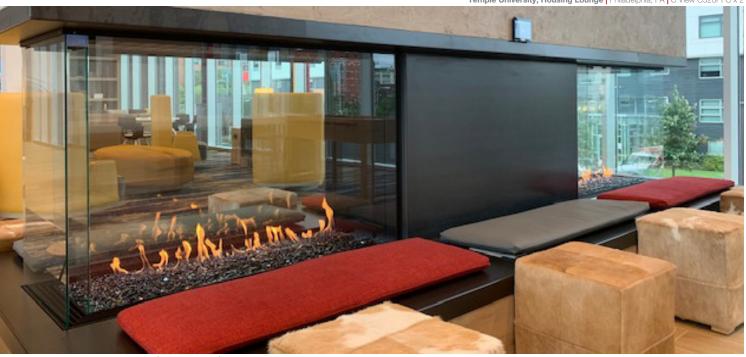

## Inspire great thought and conversation

Inspire students to gather by the fire just as scholars from days past. Add value to an institutional space with an accomplished piece of design and engineering. Power venting capabilities up to 500-ft and multiple air intake location options provide you with flexibility.