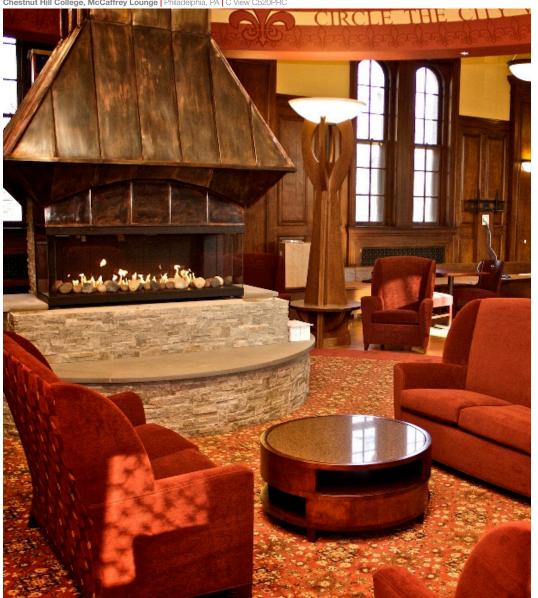

COOL-Pack glass technology provides visual warmth without concerns of hot glass temperatures, especially in spaces where children or the elderly may come into contact with the fireplace glass.

Chestnut Hill College, McCaffrey Lounge | Philadelphia, PA | C View C