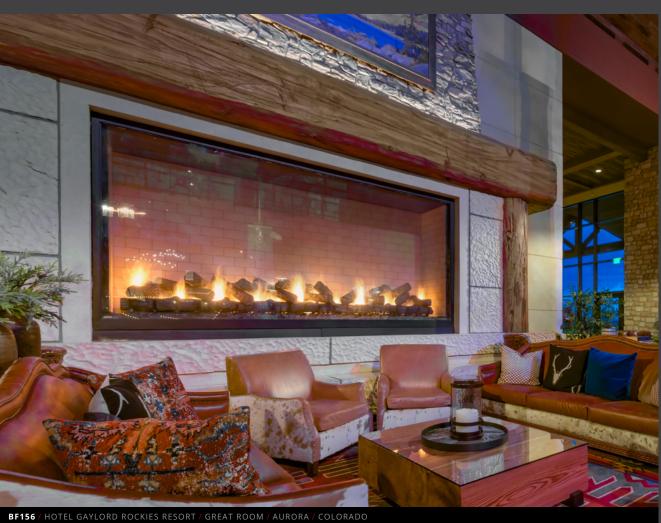

C1620CR / SNOWMASS VILLAGE RESORT / COLORADO

C520PFC / 301 WEST BROAD STREET / FALLS CHURCH / VIRGINIA

SHOWN WITH OPTIONAL CONE HOOD, TAPERED BASE, DRINK LEDGE AND MESH SCREEN CFPO-RD-48-TB-DL-MS / HOTEL ZENA / WASHINGTON / DC