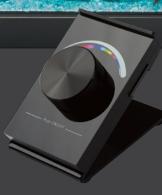

### lighting remotes

From left to right: Handheld / Wall Remote (Standard) Rotary Wall Mounted Touch Wall Mounted Desktop Rotary