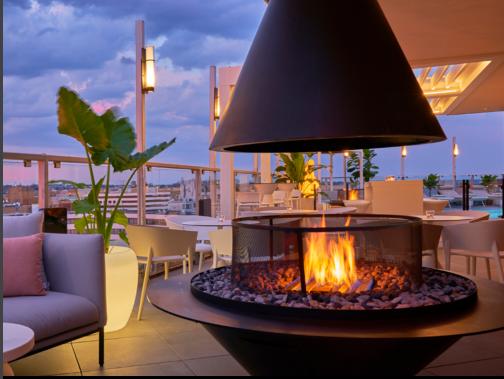

C1620CR / SNOWMASS VILLAGE RESORT / COLORADO

C520PFC / 301 WEST BROAD STREET / FALLS CHURCH / VIRGINIA

SHOWN WITH OPTIONAL CONE HOOD, TAPERED BASE, DRINK LEDGE AND MESH SCREEN CFPO-RD-48-TB-DL-MS / HOTEL ZENA / WASHINGTON / DC