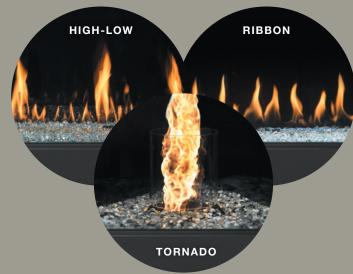

### Tornado

Ideal for creating a show stopping entry or centerpiece in any space, the Tornado burner will wow with it's vortex of fire.

### TORNADO

### **NOW THATS UNIQUE**

The Tornado, our most exciting new product uses a unique air vortex torch style burner to create a stunning three foot spiraling column of flame.

Ideal for creating a show stopping centerpiece in any room, the Tornado commercial fireplace system is a highly customizable unit that can be placed almost anywhere.