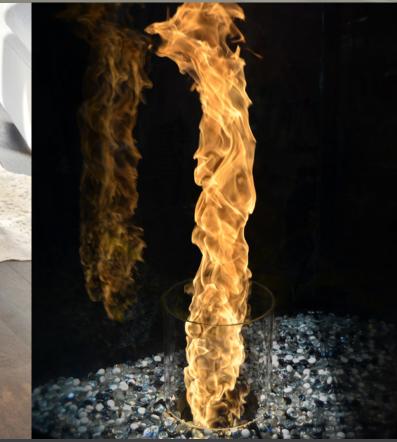

### TORNADO

### **NOW THATS UNIQUE**

The Tornado, our most exciting new product uses a unique air vortex torch style burner to create a stunning three foot spiraling column of flame.

Ideal for creating a show stopping centerpiece in any room, the Tornado commercial fireplace system is a highly customizable unit that can be placed almost anywhere.

# A TRULY POWERFUL VERTICAL FIRE DISPLAY