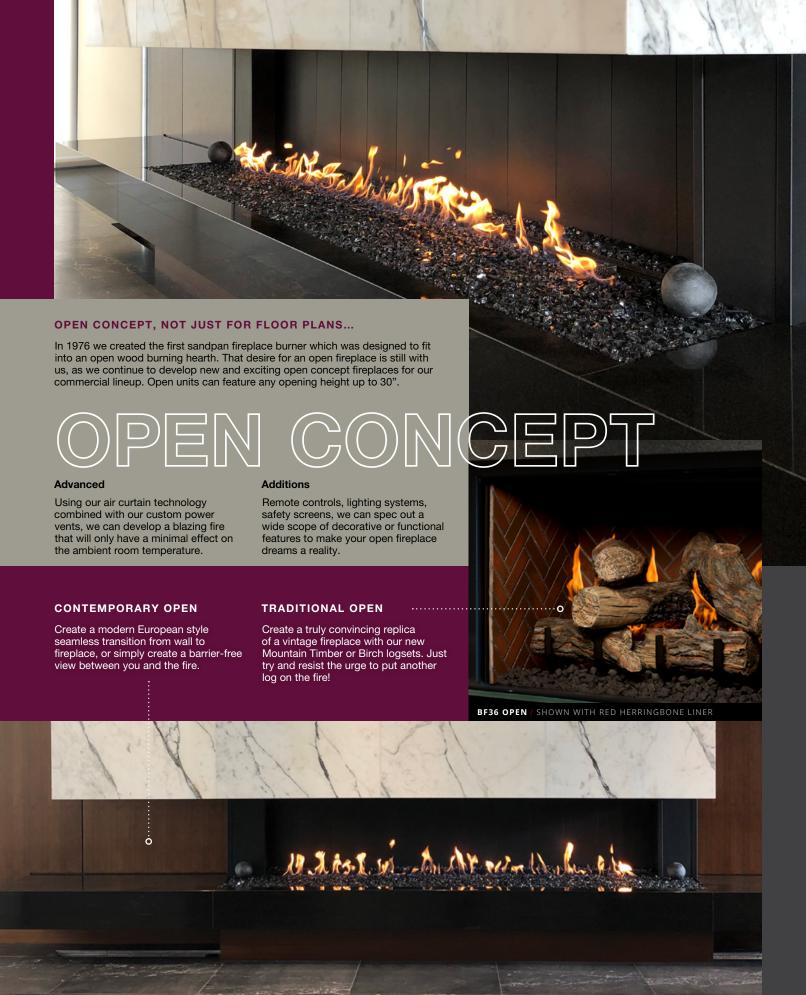

# open concept The majority of our fireplaces have an open concept option that negates the need for a glass door. This can be leveraged to create a truly convincing replica of a vintage fireplace, or to simply create a barrier-less view between you and the fire. BF36 Open shown with Red Herringbone liner

Open concept is open to wherever your creative mind takes you. The endless configurations, media options, and unique finishing choices, makes it an extremely versatile fireplace style.