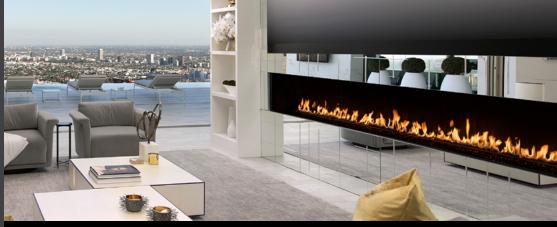

### Designing a commercial space?

From hotels, restaurants, senior care and other public spaces, a fire feature is the heart of every social gathering. Montigo's COOL-Pack technology ensures safe to touch glass temperatures, an unobstructed view, and continuous flame working in harmony with the building's HVAC system.

### Designing multi-family dwellings?

Montigo has over four decades of experience in assisting design professionals to create both the focal point of shared amenity spaces with our spectacular custom fire elements and provide warmth and ambiance to each individual suite or residence with our vast offering of residential units.