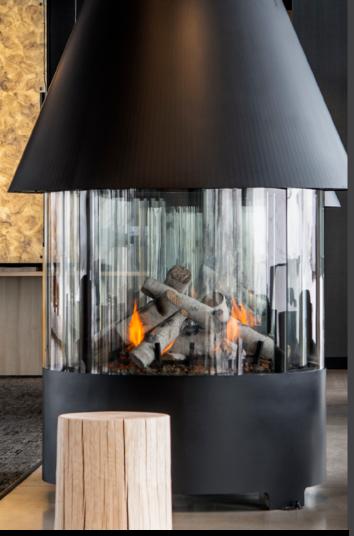

# open concept The majority of our fireplaces have an open concept option that negates the need for a glass door. This can be leveraged to create a truly convincing replica of a vintage fireplace, or to simply create a barrier-less view between you and the fire. BF36 Open shown with Red Herringbone liner