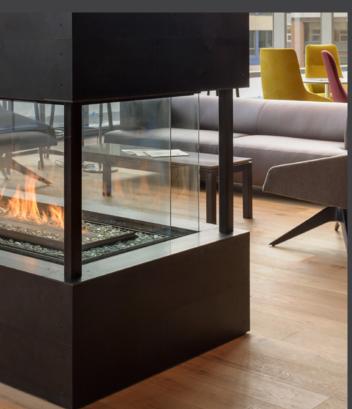

MONTIGO / C620PFC / URBAN UNION / SEATTLE WA

**CUSTOM / COMMERCIAL** 

SHOWN WITH OPTIONAL CONE HOOD

CR430P / DAKOTA DUNES / SASKATOON / SASKACHEWAN

SHOWN WITH THIRD PARTY GLASS SURROUNI

CFPO-4 / STERLING APARTMENTS / PHILADEPHIA / PENNSYLVANIA

C620PFC / URBAN UNION / SEATTLE / WASHINGTON