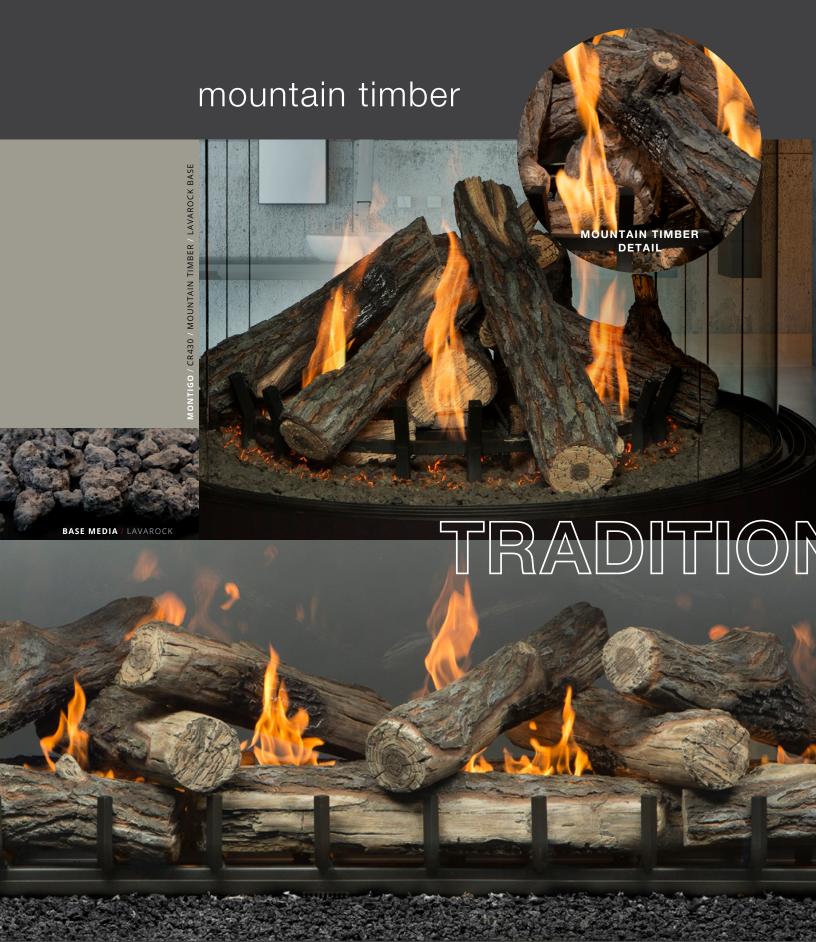

### traditional burners

If you are a fan of traditional wood burning fires, but not the messy cleanup, then traditional log burners could be just what you're looking for.

Campfire burner is also available in a contemporary version.

### contemporary burners

With unlimited firebox configurations, multiple burner styles, and almost limitless possibilities for intake and termination. Montigo's C View contemporary burners set the gold standard for commercial fireplace installations. With high quality burner media options, it's easy to create a look to enhance any décor.