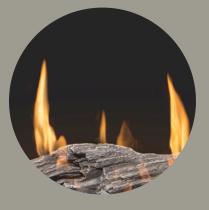

n be offset on the rear interior of the fireplace.

## MONTIGO





**BLACK GLASS** 

ASH FLUTED

ASH BRICK

**RED BRICK** 

RED HERRINGBONE



### smarthome

Integrate your custom fireplace lighting with home automation. Your existing or new home system utilizing Zigbee 3.0 protocol may be integrated by including Montigo's optional smart home driver.



### operational remotes & timers

On/off control at your fingertips or pre-set timing with our easy to use remote controls and timers.

# open concept The majority of our fireplaces have an open concept option that negates the need for a glass door. This can be leveraged to create a truly convincing replica of a vintage fireplace, or to simply create a barrier-less view between you and the fire. BF36 Open shown with Red Herringbone liner



SATIN BLACK

### lighting remotes

From left to right: Handheld / Wall Remote (Standard) Rotary Wall Mounted Touch Wall Mounted Desktop Rotary

## ♡

downlighting

Create a stunning display even when the fireplace is off with halogen downlighting. Available with different intensity levels, all within a heat resistant system.





uplighting<sup>†</sup>

optional multi row colors

Our LED system lets you enhance your fireplace with your choice of color or a true white channel. Optional independent single or



<sup>†</sup>Uplighting not available in BF units

### **EXPAND YOUR IMAGINATION**

Think of the Tornado and our open concept fireplaces as just the framework for your custom fireplace design. The tornado burner system can be configured into virtually any of our fireplace configurati