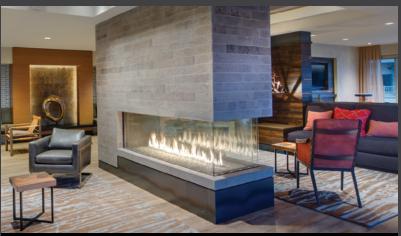

C620ST / GUN BARREL CENTER / BOULDER / COLORADO

C1220 ANGLE / EL DORADO ISLE / DENVER / COLORADO

C1620 / OLIVE TREE LANE / SAN FRANCISCO / CALIFORNIA

C4W15X30X36 / ONE MAIN PLACE / PORTLAND / OREGON

C920 / OPUS ON HILLCREST / BEVERLY HILLS / CALIFORNIA

C1620CR / SNOWMASS VILLAGE RESORT / COLORADO

C520PFC / 301 WEST BROAD STREET / FALLS CHURCH / VIRGINIA

SHOWN WITH OPTIONAL CONE HOOD, TAPERED BASE, DRINK LEDGE AND MESH SCREEN CFPO-RD-48-TB-DL-MS / HOTEL ZENA / WASHINGTON / DC

SHOWN WITH OPTIONAL CONE HOOD

CR430P / DAKOTA DUNES / SASKATOON / SASKACHEWAN

SHOWN WITH THIRD PARTY GLASS SURROUNI

CFPO-4 / STERLING APARTMENTS / PHILADEPHIA / PENNSYLVANIA

C620PFC / URBAN UNION / SEATTLE / WASHINGTON