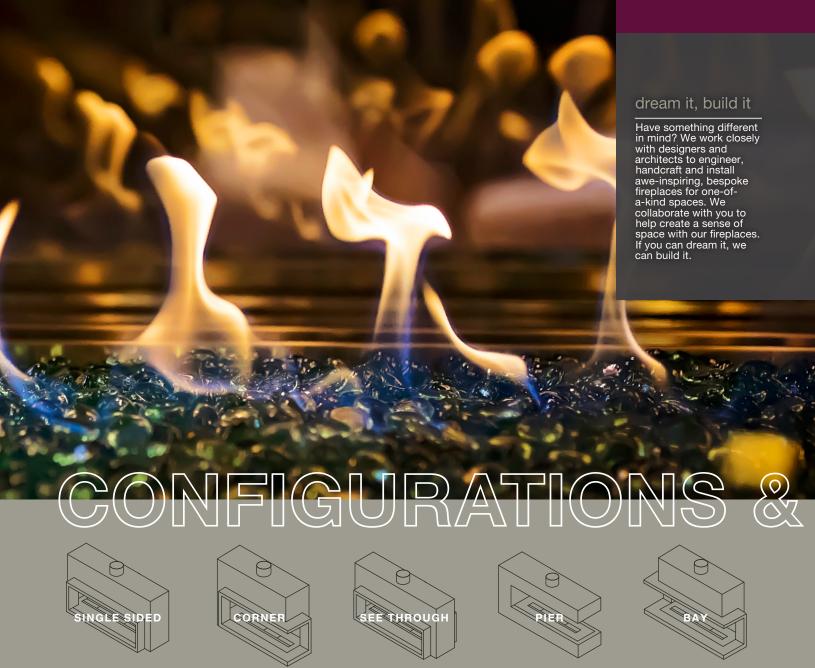

### **FEATURES**

Available for applications indoor, outdoor, or both

Viewing widths from 2ft and up

Lowest glass temperatures in the industry with Montigo's patented COOL-Pack glass technology

Unlimited firebox configurations

Open and glass front unit options

Frameless firebox design

Units can be built split to assemble on-site for challenging access locations Linear, traditional logset, tornado or other custom burner patterns

### **EXPAND YOUR IMAGINATION**

Think of the Tornado and our open concept fireplaces as just the framework for your custom fireplace design. The tornado burner system can be configured into virtually any of our fireplace configurations, including see-through, corner, STIO, and even a triangle.