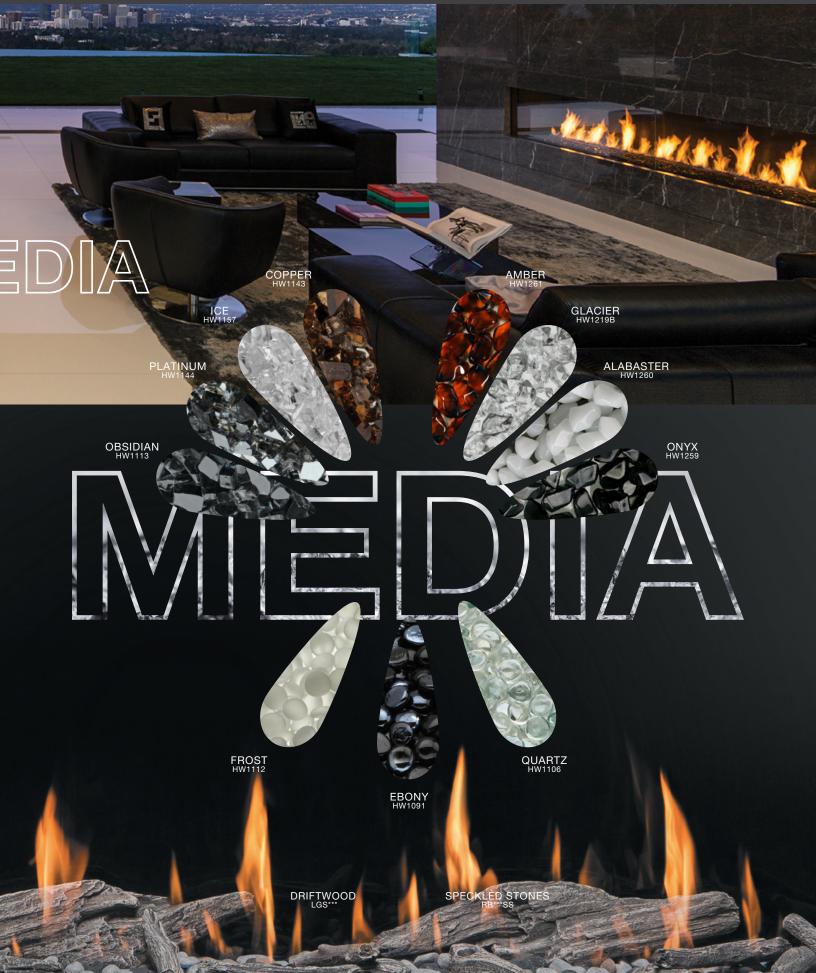

### contemporary burners

With unlimited firebox configurations, multiple burner styles, and almost limitless possibilities for intake and termination. Montigo's C View contemporary burners set the gold standard for commercial fireplace installations. With high quality burner media options, it's easy to create a look to enhance any décor.

### custom logo

Personalize your fire element. Any custom company logo or graphic can be offset on the rear interior of the fireplace.