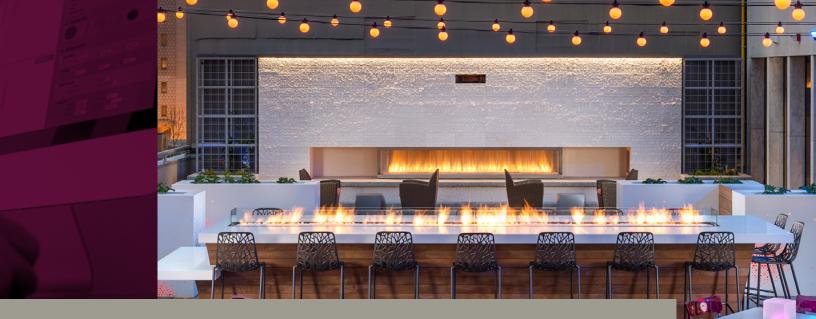

### Designing a commercial space?

From hotels, restaurants, senior care and other public spaces, a fire feature is the heart of every social gathering. Montigo's COOL-Pack technology ensures safe to touch glass temperatures, an unobstructed view, and continuous flame working in harmony with the building's HVAC system.

### Designing multi-family dwellings?

Montigo has over four decades of experience in assisting design professionals to create both the focal point of shared amenity spaces with our spectacular custom fire elements and provide warmth and ambiance to each individual suite or residence with our vast offering of residential units.