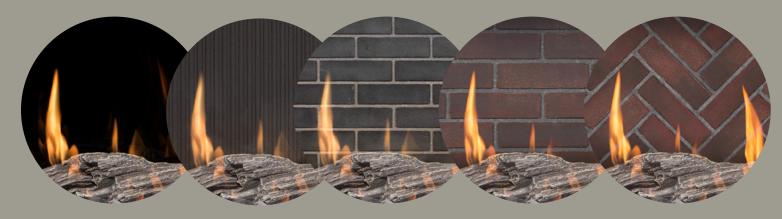

## MONTIGO

**BLACK GLASS** 

ASH FLUTED

ASH BRICK

**RED BRICK** 

RED HERRINGBONE