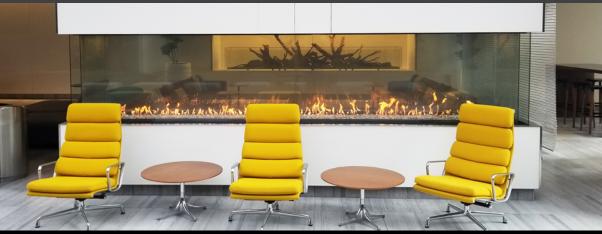

### Designing a commercial space?

From hotels, restaurants, senior care and other public spaces, a fire feature is the heart of every social gathering. Montigo's COOL-Pack technology ensures safe to touch glass temperatures, an unobstructed view, and continuous flame working in harmony with the building's HVAC system.

### Designing multi-family dwellings?

Montigo has over four decades of experience in assisting design professionals to create both the focal point of shared amenity spaces with our spectacular custom fire elements and provide warmth and ambiance to each individual suite or residence with our vast offering of residential units.