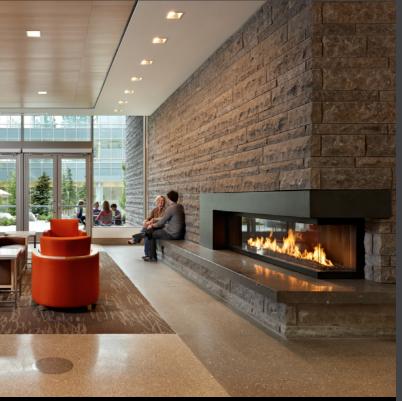

### Designing a commercial space?

From hotels, restaurants, senior care and other public spaces, a fire feature is the heart of every social gathering. Montigo's COOL-Pack technology ensures safe to touch glass temperatures, an unobstructed view, and continuous flame working in harmony with the building's HVAC system.