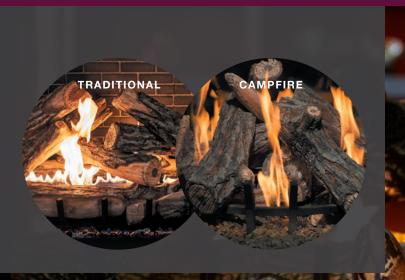

### traditional burners

If you are a fan of traditional wood burning fires, but not the messy cleanup, then traditional log burners could be just what you're looking for.

Campfire burner is also available in a contemporary version.