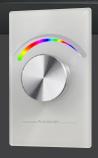

### lighting remotes

From left to right: Handheld / Wall Remote (Standard) Rotary Wall Mounted Touch Wall Mounted Desktop Rotary