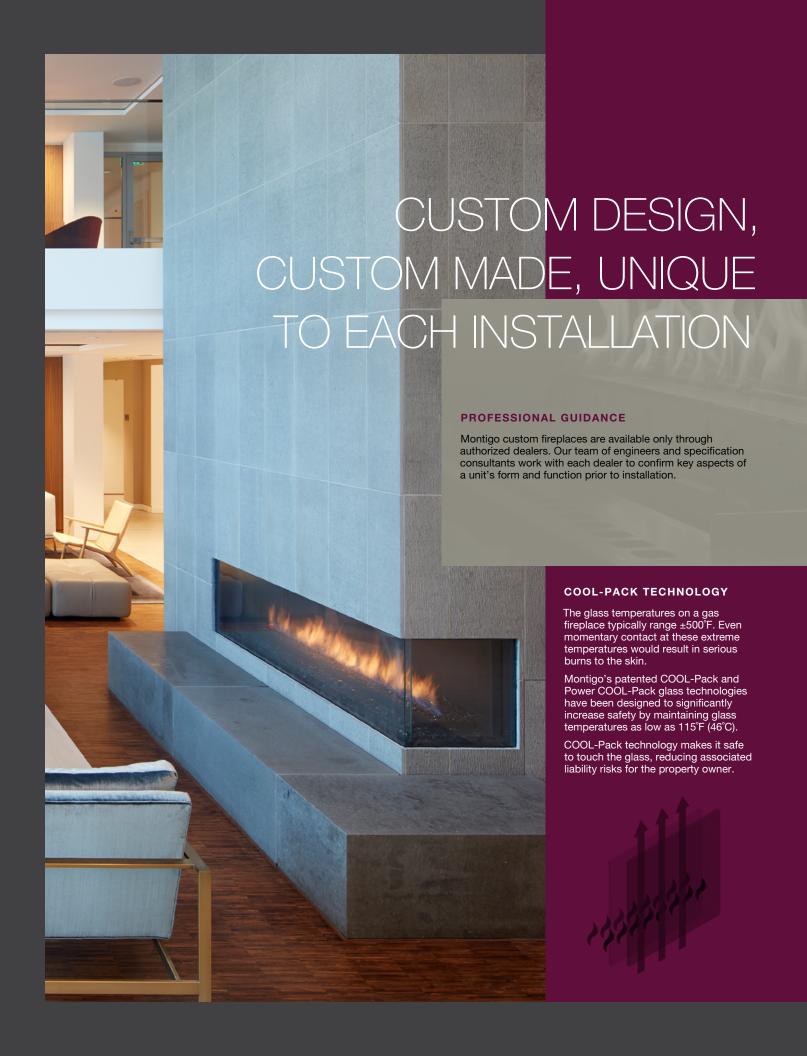

### Designing a commercial space?

From hotels, restaurants, senior care and other public spaces, a fire feature is the heart of every social gathering. Montigo's COOL-Pack technology ensures safe to touch glass temperatures, an unobstructed view, and continuous flame working in harmony with the building's HVAC system.

### **FEATURES**

Available for applications indoor, outdoor, or both

Viewing widths from 2ft and up

Lowest glass temperatures in the industry with Montigo's patented COOL-Pack glass technology

Unlimited firebox configurations