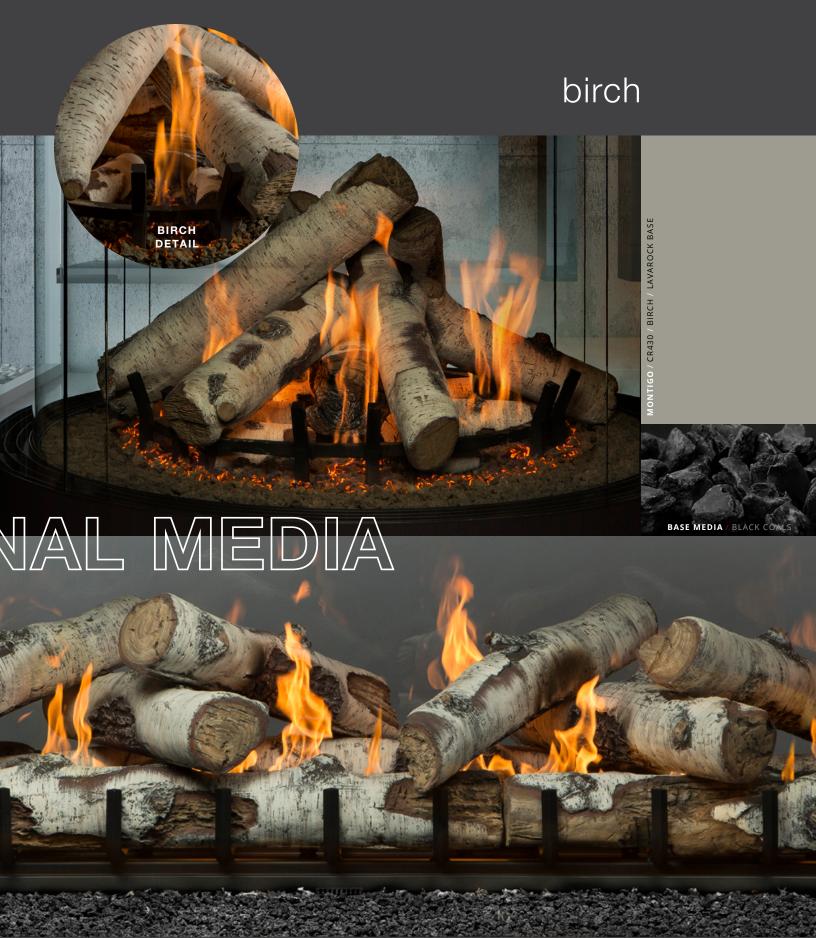

### traditional burners

If you are a fan of traditional wood burning fires, but not the messy cleanup, then traditional log burners could be just what you're looking for.

Campfire burner is also available in a contemporary version.

### contemporary burners

With unlimited firebox configurations, multiple burner styles, and almost limitless possibilities for intake and termination. Montigo's C View contemporary burners set the gold standard for commercial fireplace installations. With high quality burner media options, it's easy to create a look to enhance any décor.