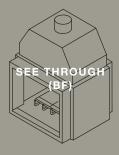

# open concept The majority of our fireplaces have an open concept option that negates the need for a glass door. This can be leveraged to create a truly convincing replica of a vintage fireplace, or to simply create a barrier-less view between you and the fire. BF36 Open shown with Red Herringbone liner