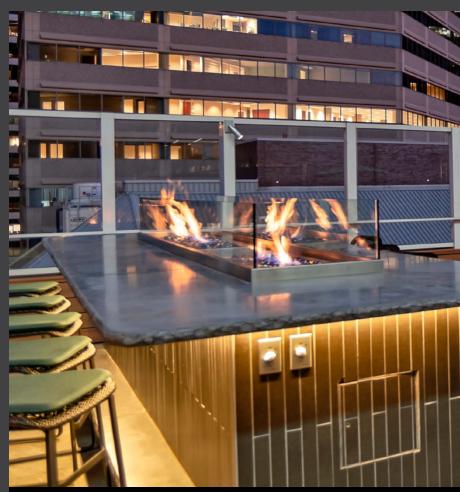

### outdoor firepits

Commercially constructed from thick gauge stainlesssteel, Montigo's C View firepit may be customized to meet even the most unique designs. Offered in linear, square, round, curve, and "L" styles with ribbon or plume flame options and accessories, your firepit is sure to wow.