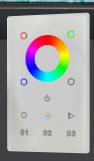

### lighting remotes

From left to right: Handheld / Wall Remote (Standard) Rotary Wall Mounted Touch Wall Mounted Desktop Rotary