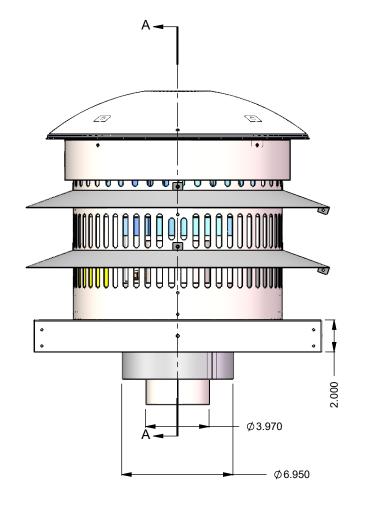

| REV. | DESCRIPTION               | DATE       | APPROVED |
|------|---------------------------|------------|----------|
| В    | WAS 24" BASE NOW 18" BASE | 09/30/2019 | -        |

**DIMENSIONS** PVVEX47-200

DIMENSIONS ARE IN INCHES TOLERANCES: FRACTIONAL ± 1/32" TWO PLACE DECIMAL ± .015" THREE PLACE DECIMAL ± .005" ALL BENDS ARE ASSUMED TO BE 90° UNLESS NOTED OTHERWISE.

NAME DATE DRAWN BY DB 1/8/2021 CHECKED BY MATERIAL

K-FACTOR

the art of fireplaces

Tuesday, March 23, 2021 12:09:06 PM

Y:\Products\Residential Products\Ventilation Systems\Roof Mounr Power Vent PVVEX47-200\PVVEX47-200 FULL ASSEMBLY

Α

SIZE DWG. NO.

A PVVEX47-200 FULL ASSEMBLY SCALE 1:6 WEIGHT: