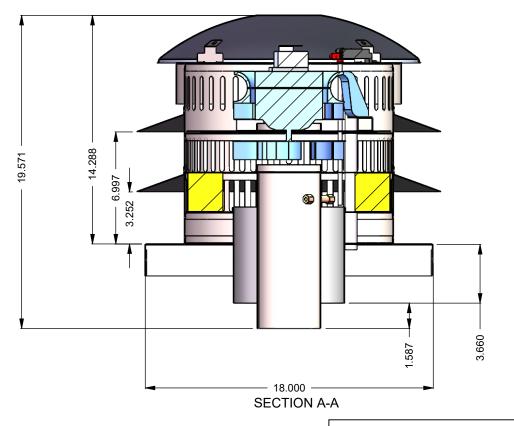

| REV. | DESCRIPTION               | DATE       | APPROVED |
|------|---------------------------|------------|----------|
| В    | WAS 24" BASE NOW 18" BASE | 09/30/2019 | -        |

**DIMENSIONS** PVVEX47-200

DIMENSIONS ARE IN INCHES TOLERANCES: FRACTIONAL ± 1/32" TWO PLACE DECIMAL ± .015" THREE PLACE DECIMAL ± .005" ALL BENDS ARE ASSUMED TO BE 90° UNLESS NOTED OTHERWISE.

NAME DATE DRAWN BY DB 1/8/2021 CHECKED BY MATERIAL

K-FACTOR

the art of fireplaces

Tuesday, March 23, 2021 12:09:06 PM

Y:\Products\Residential Products\Ventilation Systems\Roof Mounr Power Vent PVVEX47-200\PVVEX47-200 FULL ASSEMBLY

Α

SIZE DWG. NO.

A PVVEX47-200 FULL ASSEMBLY SCALE 1:6 WEIGHT: