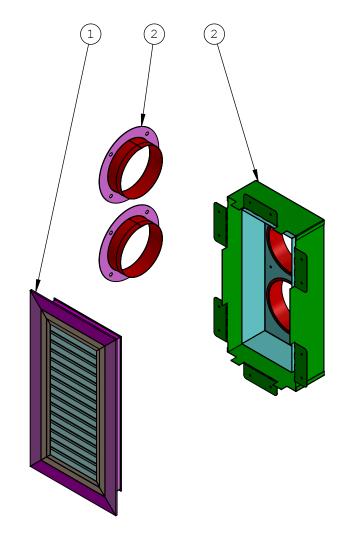

DATE

**REVISIONS** 

**DESCRIPTION** 

PROPRIETARY AND CONFIDENTIAL

REV.

| ITEM NO. | PART NUMBER                      | DESCRIPTION                                        | QTY. |                      |
|----------|----------------------------------|----------------------------------------------------|------|----------------------|
| 1        | GR0004                           | GRSDV - Sidewall Cavity<br>Venting Louver Vertical | 1    | 2 PM                 |
| 2        | HDC16-Cool Wall<br>Discharge Kit | HDC16-Cool Wall Discharge<br>Kit                   | 1    | October-17-18 1:56:4 |