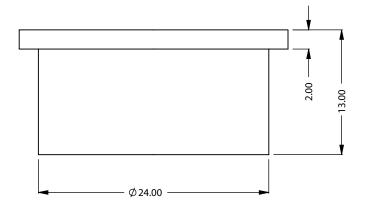

Round Firepit **Bottom Intake** 

PRELIMINARY DRAWING ONLY

| EXAMPLE CONFIGURATION                                                                   | UNLESS OTHERWISE SPECIFIED                             | DATE     |  |
|-----------------------------------------------------------------------------------------|--------------------------------------------------------|----------|--|
| MONTIGO COMMERCIAL FIREPLACES ARE CUSTOM<br>BUILT FOR EACH PROJECT. THIS DRAWING IS FOR | DIMENSIONS ARE IN INCHES TOLERANCES: FRACTIONAL ± 1/8" | 2/6/2023 |  |
| REFERENCE ONLY.                                                                         |                                                        |          |  |



FLUE AND AIR INTAKE SIZES ARE SUBJECT TO CHANGE





| EXAMPLE CONFIGURATION