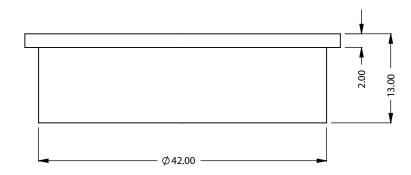

MONTIGO COMMERCIAL FIREPLACES ARE CUSTOM BUILT FOR EACH PROJECT. THIS DRAWING IS FOR REFERENCE ONLY.

FLUE AND AIR INTAKE SIZES ARE SUBJECT TO CHANGE DEPENDING ON VENT RUN.

DIMENSIONS ARE IN INCHES
TOLERANCES: FRACTIONAL ± 1/8"