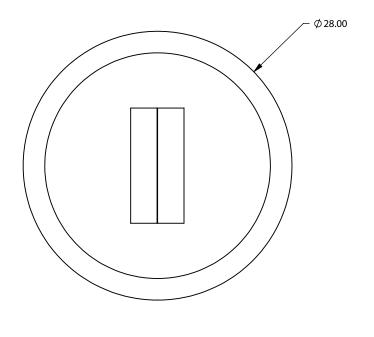

FLUE AND AIR INTAKE SIZES ARE SUBJECT TO CHANGE

Round Firepit **Bottom Intake** 

PRELIMINARY DRAWING ONLY

| EXAMPLE CONFIGURATION                    | UNLESS OTHERWISE SPECIFIED |  |
|------------------------------------------|----------------------------|--|
| MONTIGO COMMERCIAL FIREPLACES ARE CUSTOM | DIMENSIONS ARE IN INCHES   |  |

MONTIGO COMMERCIAL FIREPLACES ARE CUSTOM BUILT FOR EACH PROJECT. THIS DRAWING IS FOR REFERENCE ONLY.

FLUE AND AIR INTAKE SIZES ARE SUBJECT TO CHANGE DEPENDING ON VENT RUN.

DIMENSIONS ARE IN INCHES
TOLERANCES: FRACTIONAL ± 1/8"