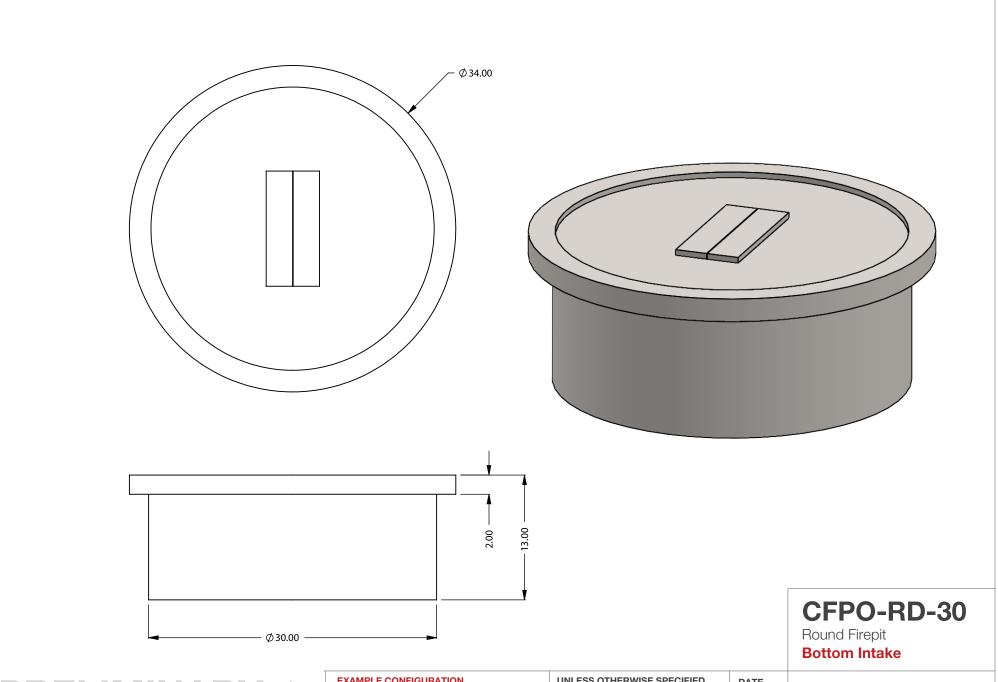

Round Firepit **Bottom Intake** 

PRELIMINARY DRAWING ONLY

| EXAMPLE CONFIGURATION                                                                   | UNLESS OTHERWISE SPECIFIED                             | DATE     |  |
|-----------------------------------------------------------------------------------------|--------------------------------------------------------|----------|--|
| MONTIGO COMMERCIAL FIREPLACES ARE CUSTOM<br>BUILT FOR EACH PROJECT. THIS DRAWING IS FOR | DIMENSIONS ARE IN INCHES TOLERANCES: FRACTIONAL ± 1/8" | 2/6/2023 |  |
| REFERENCE ONLY.                                                                         |                                                        |          |  |

FLUE AND AIR INTAKE SIZES ARE SUBJECT TO CHANGE

| EXAMPLE CONFIGURATION                                                                                      | UNLESS OTHERWISE SPECIFIED                             | DATE     |
|------------------------------------------------------------------------------------------------------------|--------------------------------------------------------|----------|
| MONTIGO COMMERCIAL FIREPLACES ARE CUSTOM<br>BUILT FOR EACH PROJECT. THIS DRAWING IS FOR<br>REFERENCE ONLY. | DIMENSIONS ARE IN INCHES TOLERANCES: FRACTIONAL ± 1/8" | 2/6/2023 |

MONTIGO COMMERCIAL FIREPLACES ARE CUSTOM BUILT FOR EACH PROJECT. THIS DRAWING IS FOR REFERENCE ONLY.

FLUE AND AIR INTAKE SIZES ARE SUBJECT TO CHANGE DEPENDING ON VENT RUN.

DIMENSIONS ARE IN INCHES
TOLERANCES: FRACTIONAL ± 1/8"