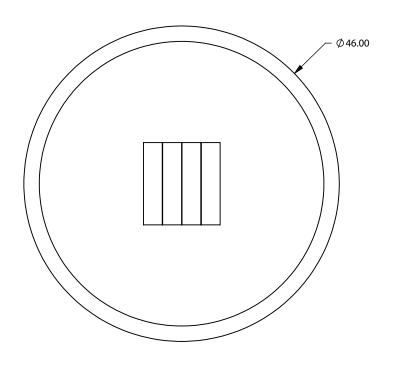

FLUE AND AIR INTAKE SIZES ARE SUBJECT TO CHANGE

Round Firepit **Bottom Intake** 

PRELIMINARY DRAWING ONLY

| EXAMPLE CONFIGURATION                                                                                      | UNLESS OTHERWISE SPECIFIED                             | DATE     |
|------------------------------------------------------------------------------------------------------------|--------------------------------------------------------|----------|
| MONTIGO COMMERCIAL FIREPLACES ARE CUSTOM<br>BUILT FOR EACH PROJECT. THIS DRAWING IS FOR<br>REFERENCE ONLY. | DIMENSIONS ARE IN INCHES TOLERANCES: FRACTIONAL ± 1/8" | 2/6/2023 |

FLUE AND AIR INTAKE SIZES ARE SUBJECT TO CHANGE