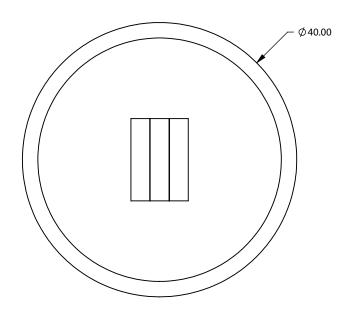

Round Firepit **Bottom Intake** 

PRELIMINARY DRAWING ONLY

| EXAMPLE CONFIGURATION                                                                   | UNLESS OTHERWISE SPECIFIED                             | DATE     |  |
|-----------------------------------------------------------------------------------------|--------------------------------------------------------|----------|--|
| MONTIGO COMMERCIAL FIREPLACES ARE CUSTOM<br>BUILT FOR EACH PROJECT. THIS DRAWING IS FOR | DIMENSIONS ARE IN INCHES TOLERANCES: FRACTIONAL ± 1/8" | 2/6/2023 |  |
| REFERENCE ONLY.                                                                         |                                                        |          |  |

FLUE AND AIR INTAKE SIZES ARE SUBJECT TO CHANGE

| EXAMPLE CONFIGURATION                                                                                      | UNLESS OTHERWISE SPECIFIED                             | DATE     |
|------------------------------------------------------------------------------------------------------------|--------------------------------------------------------|----------|
| MONTIGO COMMERCIAL FIREPLACES ARE CUSTOM<br>BUILT FOR EACH PROJECT. THIS DRAWING IS FOR<br>REFERENCE ONLY. | DIMENSIONS ARE IN INCHES TOLERANCES: FRACTIONAL ± 1/8" | 2/6/2023 |

FLUE AND AIR INTAKE SIZES ARE SUBJECT TO CHANGE

Round Firepit **Bottom Intake** 

PRELIMINARY DRAWING ONLY

| EXAMPLE CONFIGURATION                    | UNLESS OTHERWISE SPECIFIED |  |
|------------------------------------------|----------------------------|--|
| MONTIGO COMMERCIAL FIREPLACES ARE CUSTOM | DIMENSIONS ARE IN INCHES   |  |