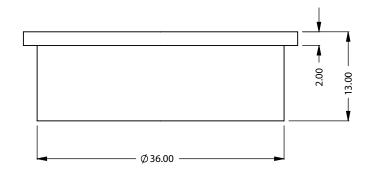

MONTIGO COMMERCIAL FIREPLACES ARE CUSTOM BUILT FOR EACH PROJECT. THIS DRAWING IS FOR REFERENCE ONLY.

FLUE AND AIR INTAKE SIZES ARE SUBJECT TO CHANGE DEPENDING ON VENT RUN.

DIMENSIONS ARE IN INCHES
TOLERANCES: FRACTIONAL ± 1/8"

2/6/2023

DATE

montigo the art of fireplaces

www.montigo.com

Round Firepit **Bottom Intake** 

| EXAMPLE CONFIGURATION                                                                                      | UNLESS OTHERWISE SPECIFIED                                | DATE     |
|------------------------------------------------------------------------------------------------------------|-----------------------------------------------------------|----------|
| MONTIGO COMMERCIAL FIREPLACES ARE CUSTOM<br>BUILT FOR EACH PROJECT. THIS DRAWING IS FOR<br>REFERENCE ONLY. | DIMENSIONS ARE IN INCHES<br>TOLERANCES: FRACTIONAL ± 1/8" | 2/6/2023 |