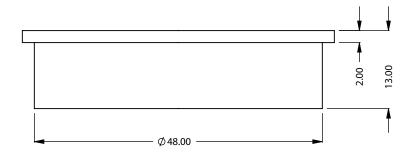

Round Firepit **Bottom Intake** 

PRELIMINARY DRAWING ONLY

| EXAMPLE CONFIGURATION                                                                   | UNLESS OTHERWISE SPECIFIED                             | DATE     |  |
|-----------------------------------------------------------------------------------------|--------------------------------------------------------|----------|--|
| MONTIGO COMMERCIAL FIREPLACES ARE CUSTOM<br>BUILT FOR EACH PROJECT. THIS DRAWING IS FOR | DIMENSIONS ARE IN INCHES TOLERANCES: FRACTIONAL ± 1/8" | 2/6/2023 |  |
| REFERENCE ONLY.                                                                         |                                                        |          |  |

FLUE AND AIR INTAKE SIZES ARE SUBJECT TO CHANGE

Round Firepit **Bottom Intake** 

PRELIMINARY DRAWING ONLY

| EXAMPLE CONFIGURATION                    | UNLESS OTHERWISE SPECIFIED |  |
|------------------------------------------|----------------------------|--|
| MONTIGO COMMERCIAL FIREPLACES ARE CUSTOM | DIMENSIONS ARE IN INCHES   |  |

FLUE AND AIR INTAKE SIZES ARE SUBJECT TO CHANGE

Round Firepit **Bottom Intake** 

PRELIMINARY DRAWING ONLY

| EXAMPLE CONFIGURATION                                                                                      | UNLESS OTHERWISE SPECIFIED                             | DATE     |
|------------------------------------------------------------------------------------------------------------|--------------------------------------------------------|----------|
| MONTIGO COMMERCIAL FIREPLACES ARE CUSTOM<br>BUILT FOR EACH PROJECT. THIS DRAWING IS FOR<br>REFERENCE ONLY. | DIMENSIONS ARE IN INCHES TOLERANCES: FRACTIONAL ± 1/8" | 2/6/2023 |