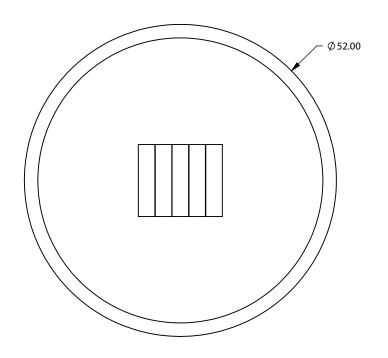

MONTIGO COMMERCIAL FIREPLACES ARE CUSTOM BUILT FOR EACH PROJECT. THIS DRAWING IS FOR REFERENCE ONLY.

FLUE AND AIR INTAKE SIZES ARE SUBJECT TO CHANGE DEPENDING ON VENT RUN.

DIMENSIONS ARE IN INCHES
TOLERANCES: FRACTIONAL ± 1/8"