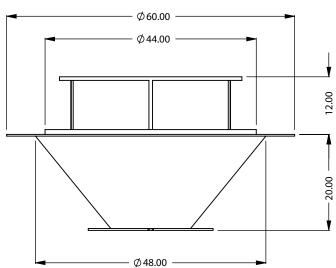

the art of fireplaces

www.montigo.com

FLUE AND AIR INTAKE SIZES ARE SUBJECT TO CHANGE

CFPO-RD-36-SB-DL-MS

Round Firepit

**Bottom Intake** 

| EXAMPLE CONFIGURATION                                                                                      | UNLESS OTHERWISE SPECIFIED                             | DATE      |
|------------------------------------------------------------------------------------------------------------|--------------------------------------------------------|-----------|
| MONTIGO COMMERCIAL FIREPLACES ARE CUSTOM<br>BUILT FOR EACH PROJECT. THIS DRAWING IS FOR<br>REFERENCE ONLY. | DIMENSIONS ARE IN INCHES TOLERANCES: FRACTIONAL ± 1/8" | 4/25/2023 |