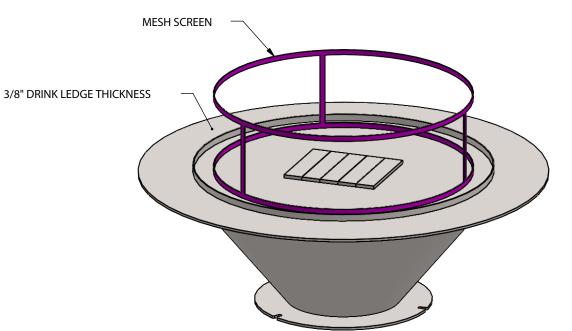

the art of fireplaces

www.montigo.com

FLUE AND AIR INTAKE SIZES ARE SUBJECT TO CHANGE

CFPO-RD-36-SB-DL-MS

Round Firepit

**Bottom Intake** 

| EXAMPLE CONFIGURATION                                                                                      | UNLESS OTHERWISE SPECIFIED                             | DATE      |
|------------------------------------------------------------------------------------------------------------|--------------------------------------------------------|-----------|
| MONTIGO COMMERCIAL FIREPLACES ARE CUSTOM<br>BUILT FOR EACH PROJECT. THIS DRAWING IS FOR<br>REFERENCE ONLY. | DIMENSIONS ARE IN INCHES TOLERANCES: FRACTIONAL ± 1/8" | 4/25/2023 |