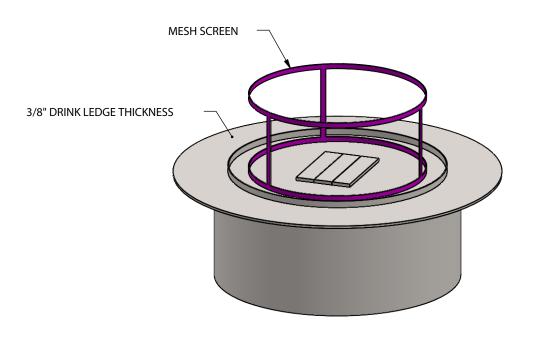

FLUE AND AIR INTAKE SIZES ARE SUBJECT TO CHANGE DEPENDING ON VENT RUN.

montigo the art of fireplaces

www.montigo.com

CFPO-RD-48-TB-DL-MS

Round Firepit **Bottom Intake** 

PRELIMINARY DRAWING ONLY

| EXAMPLE CONFIGURATION                                                                                     | UNLESS OTHERWISE SPECIFIED                             | DATE      |
|-----------------------------------------------------------------------------------------------------------|--------------------------------------------------------|-----------|
| MONTIGO COMMERCIAL FIREPLACES ARE CUSTOM<br>BUILT FOR EACH PROJECT. THIS DRAWING IS FOR<br>REFERENCE ONLY | DIMENSIONS ARE IN INCHES TOLERANCES: FRACTIONAL ± 1/8" | 4/25/2023 |