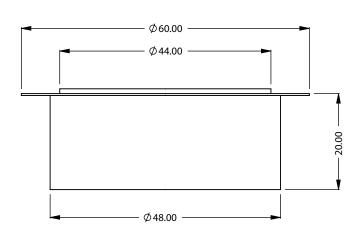

the art of fireplaces

www.montigo.com

FLUE AND AIR INTAKE SIZES ARE SUBJECT TO CHANGE

CFPO-RD-48-SB-DL

Round Firepit

**Bottom Intake** 

| EXAMPLE CONFIGURATION                                                                                      | UNLESS OTHERWISE SPECIFIED                                | DATE      |
|------------------------------------------------------------------------------------------------------------|-----------------------------------------------------------|-----------|
| MONTIGO COMMERCIAL FIREPLACES ARE CUSTOM<br>BUILT FOR EACH PROJECT. THIS DRAWING IS FOR<br>REFERENCE ONLY. | DIMENSIONS ARE IN INCHES<br>TOLERANCES: FRACTIONAL ± 1/8" | 4/25/2023 |