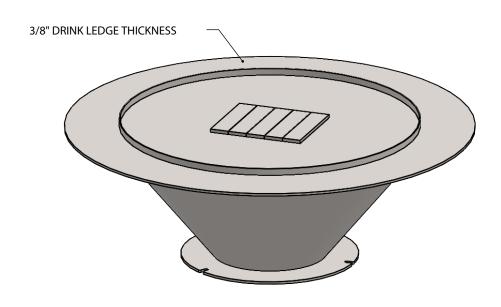

the art of fireplaces

www.montigo.com

FLUE AND AIR INTAKE SIZES ARE SUBJECT TO CHANGE

CFPO-RD-48-SB-DL

Round Firepit

**Bottom Intake** 

| EXAMPLE CONFIGURATION                                                                                      | UNLESS OTHERWISE SPECIFIED                                | DATE      |
|------------------------------------------------------------------------------------------------------------|-----------------------------------------------------------|-----------|
| MONTIGO COMMERCIAL FIREPLACES ARE CUSTOM<br>BUILT FOR EACH PROJECT. THIS DRAWING IS FOR<br>REFERENCE ONLY. | DIMENSIONS ARE IN INCHES<br>TOLERANCES: FRACTIONAL ± 1/8" | 4/25/2023 |