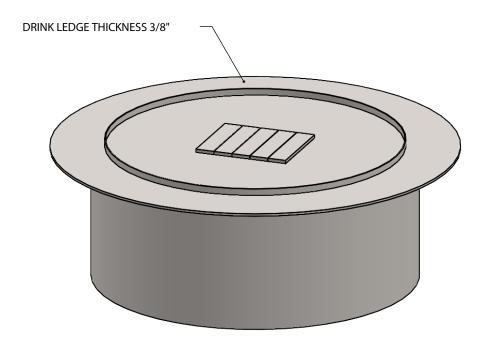

the art of fireplaces

www.montigo.com

FLUE AND AIR INTAKE SIZES ARE SUBJECT TO CHANGE

CFPO-RD-48-SB-DL

Round Firepit

**Bottom Intake** 

| EXAMPLE CONFIGURATION                                                                                      | UNLESS OTHERWISE SPECIFIED                                | DATE      |
|------------------------------------------------------------------------------------------------------------|-----------------------------------------------------------|-----------|
| MONTIGO COMMERCIAL FIREPLACES ARE CUSTOM<br>BUILT FOR EACH PROJECT. THIS DRAWING IS FOR<br>REFERENCE ONLY. | DIMENSIONS ARE IN INCHES<br>TOLERANCES: FRACTIONAL ± 1/8" | 4/25/2023 |