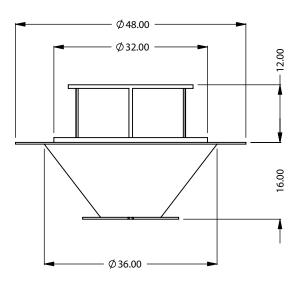

DIMENSIONS ARE IN INCHES
TOLERANCES: FRACTIONAL ± 1/8"

4/25/2023

the art of fireplaces

www.montigo.com

FLUE AND AIR INTAKE SIZES ARE SUBJECT TO CHANGE

CFPO-RD-48-TB-DL

Round Firepit **Bottom Intake** 

| EXAMPLE CONFIGURATION                                                                                | UNLESS OTHERWISE SPECIFIED                             | DATE      |
|------------------------------------------------------------------------------------------------------|--------------------------------------------------------|-----------|
| MONTIGO COMMERCIAL FIREPLACES ARE CUSTOM BUILT FOR EACH PROJECT. THIS DRAWING IS FOR REFERENCE ONLY. | DIMENSIONS ARE IN INCHES TOLERANCES: FRACTIONAL ± 1/8" | 4/25/2023 |

FLUE AND AIR INTAKE SIZES ARE SUBJECT TO CHANGE DEPENDING ON VENT RUN.

montigo the art of fireplaces

www.montigo.com

CFPO-RD-48-TB-DL-MS

Round Firepit **Bottom Intake** 

PRELIMINARY DRAWING ONLY

| EXAMPLE CONFIGURATION                                                                                     | UNLESS OTHERWISE SPECIFIED                             | DATE      |
|-----------------------------------------------------------------------------------------------------------|--------------------------------------------------------|-----------|
| MONTIGO COMMERCIAL FIREPLACES ARE CUSTOM<br>BUILT FOR EACH PROJECT. THIS DRAWING IS FOR<br>REFERENCE ONLY | DIMENSIONS ARE IN INCHES TOLERANCES: FRACTIONAL ± 1/8" | 4/25/2023 |

montigo the art of fireplaces

www.montigo.com

FLUE AND AIR INTAKE SIZES ARE SUBJECT TO CHANGE