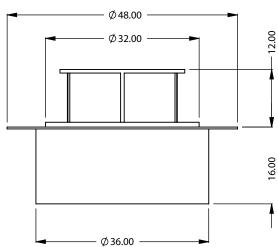

the art of fireplaces

www.montigo.com

FLUE AND AIR INTAKE SIZES ARE SUBJECT TO CHANGE

CFPO-RD-48-SB-DL

Round Firepit

**Bottom Intake** 

| EXAMPLE CONFIGURATION                                                                                      | UNLESS OTHERWISE SPECIFIED                                | DATE      |
|------------------------------------------------------------------------------------------------------------|-----------------------------------------------------------|-----------|
| MONTIGO COMMERCIAL FIREPLACES ARE CUSTOM<br>BUILT FOR EACH PROJECT. THIS DRAWING IS FOR<br>REFERENCE ONLY. | DIMENSIONS ARE IN INCHES<br>TOLERANCES: FRACTIONAL ± 1/8" | 4/25/2023 |

FLUE AND AIR INTAKE SIZES ARE SUBJECT TO CHANGE DEPENDING ON VENT RUN.

montigo the art of fireplaces

www.montigo.com

EXAMPLE CONFIGURATION

UNLESS OTHERWISE SPECIFIED

MONTIGO COMMERCIAL FIREPLACES ARE CUSTOM
BUILT FOR EACH PROJECT. THIS DRAWING IS FOR
REFERENCE ONLY.

DIMENSIONS ARE IN INCHES
TOLERANCES: FRACTIONAL ± 1/8"

4/25/2023

the art of fireplaces

www.montigo.com

FLUE AND AIR INTAKE SIZES ARE SUBJECT TO CHANGE

CFPO-RD-48-TB-DL

Round Firepit **Bottom Intake** 

| EXAMPLE CONFIGURATION                                                                                | UNLESS OTHERWISE SPECIFIED                             | DATE      |
|------------------------------------------------------------------------------------------------------|--------------------------------------------------------|-----------|
| MONTIGO COMMERCIAL FIREPLACES ARE CUSTOM BUILT FOR EACH PROJECT. THIS DRAWING IS FOR REFERENCE ONLY. | DIMENSIONS ARE IN INCHES TOLERANCES: FRACTIONAL ± 1/8" | 4/25/2023 |