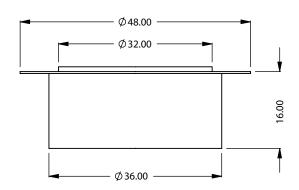

**CFPO-RD-36-SB-DL**Round Firepit

**Bottom Intake** 

| EXAMPLE CONFIGURATION                                                                                      | UNLESS OTHERWISE SPECIFIED                             | DATE      |
|------------------------------------------------------------------------------------------------------------|--------------------------------------------------------|-----------|
| MONTIGO COMMERCIAL FIREPLACES ARE CUSTOM<br>BUILT FOR EACH PROJECT. THIS DRAWING IS FOR<br>REFERENCE ONLY. | DIMENSIONS ARE IN INCHES TOLERANCES: FRACTIONAL ± 1/8" | 4/25/2023 |