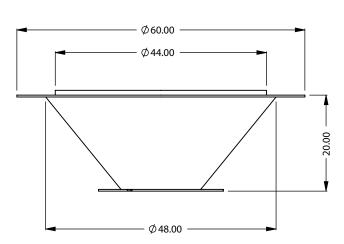

the art of fireplaces

www.montigo.com

FLUE AND AIR INTAKE SIZES ARE SUBJECT TO CHANGE

CFPO-RD-48-SB-DL

Round Firepit

**Bottom Intake** 

| EXAMPLE CONFIGURATION                                                                                      | UNLESS OTHERWISE SPECIFIED                                | DATE      |
|------------------------------------------------------------------------------------------------------------|-----------------------------------------------------------|-----------|
| MONTIGO COMMERCIAL FIREPLACES ARE CUSTOM<br>BUILT FOR EACH PROJECT. THIS DRAWING IS FOR<br>REFERENCE ONLY. | DIMENSIONS ARE IN INCHES<br>TOLERANCES: FRACTIONAL ± 1/8" | 4/25/2023 |