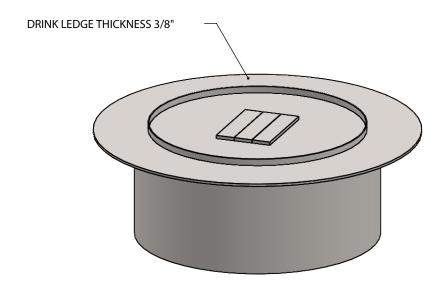

**CFPO-RD-36-SB-DL**Round Firepit

**Bottom Intake** 

| EXAMPLE CONFIGURATION                                                                                      | UNLESS OTHERWISE SPECIFIED                             | DATE      |
|------------------------------------------------------------------------------------------------------------|--------------------------------------------------------|-----------|
| MONTIGO COMMERCIAL FIREPLACES ARE CUSTOM<br>BUILT FOR EACH PROJECT. THIS DRAWING IS FOR<br>REFERENCE ONLY. | DIMENSIONS ARE IN INCHES TOLERANCES: FRACTIONAL ± 1/8" | 4/25/2023 |