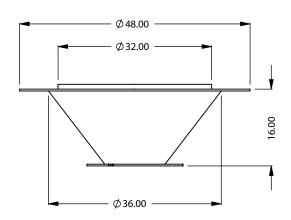

the art of fireplaces

www.montigo.com

FLUE AND AIR INTAKE SIZES ARE SUBJECT TO CHANGE

CFPO-RD-48-SB-DL

Round Firepit

**Bottom Intake** 

| EXAMPLE CONFIGURATION                                                                                      | UNLESS OTHERWISE SPECIFIED                                | DATE      |
|------------------------------------------------------------------------------------------------------------|-----------------------------------------------------------|-----------|
| MONTIGO COMMERCIAL FIREPLACES ARE CUSTOM<br>BUILT FOR EACH PROJECT. THIS DRAWING IS FOR<br>REFERENCE ONLY. | DIMENSIONS ARE IN INCHES<br>TOLERANCES: FRACTIONAL ± 1/8" | 4/25/2023 |

FLUE AND AIR INTAKE SIZES ARE SUBJECT TO CHANGE DEPENDING ON VENT RUN.

montigo the art of fireplaces

www.montigo.com

EXAMPLE CONFIGURATION

UNLESS OTHERWISE SPECIFIED

MONTIGO COMMERCIAL FIREPLACES ARE CUSTOM
BUILT FOR EACH PROJECT. THIS DRAWING IS FOR
REFERENCE ONLY.

DIMENSIONS ARE IN INCHES
TOLERANCES: FRACTIONAL ± 1/8"

4/25/2023

the art of fireplaces

www.montigo.com

FLUE AND AIR INTAKE SIZES ARE SUBJECT TO CHANGE

CFPO-RD-48-TB-DL

Round Firepit **Bottom Intake** 

| EXAMPLE CONFIGURATION                                                                                | UNLESS OTHERWISE SPECIFIED                             | DATE      |
|------------------------------------------------------------------------------------------------------|--------------------------------------------------------|-----------|
| MONTIGO COMMERCIAL FIREPLACES ARE CUSTOM BUILT FOR EACH PROJECT. THIS DRAWING IS FOR REFERENCE ONLY. | DIMENSIONS ARE IN INCHES TOLERANCES: FRACTIONAL ± 1/8" | 4/25/2023 |