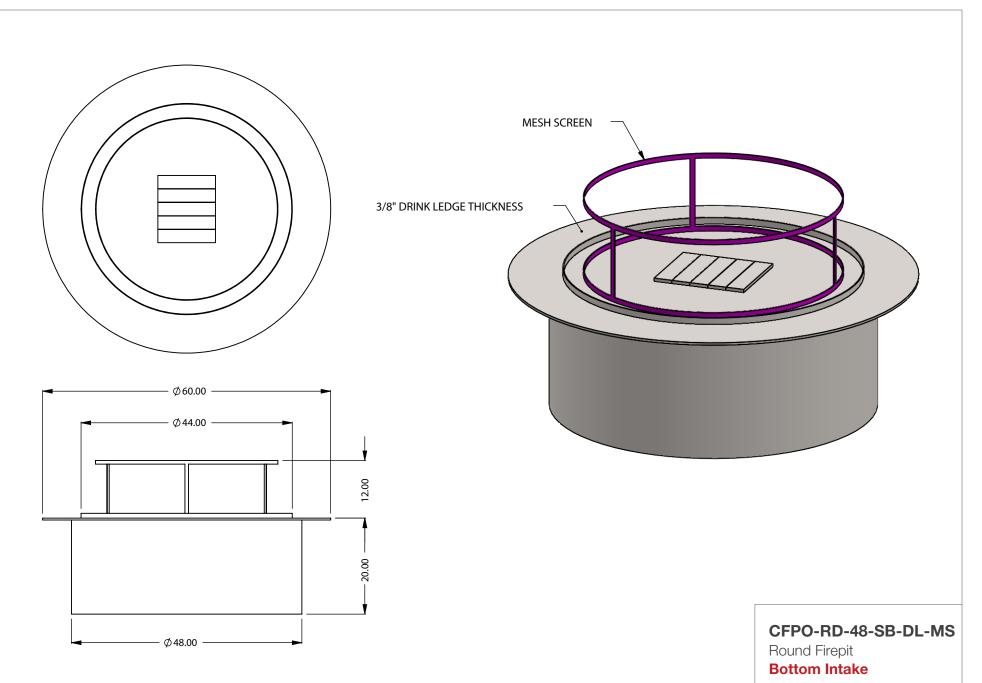

the art of fireplaces

www.montigo.com

FLUE AND AIR INTAKE SIZES ARE SUBJECT TO CHANGE

CFPO-RD-48-SB-DL

Round Firepit

**Bottom Intake** 

| EXAMPLE CONFIGURATION                                                                                      | UNLESS OTHERWISE SPECIFIED                                | DATE      |
|------------------------------------------------------------------------------------------------------------|-----------------------------------------------------------|-----------|
| MONTIGO COMMERCIAL FIREPLACES ARE CUSTOM<br>BUILT FOR EACH PROJECT. THIS DRAWING IS FOR<br>REFERENCE ONLY. | DIMENSIONS ARE IN INCHES<br>TOLERANCES: FRACTIONAL ± 1/8" | 4/25/2023 |

FLUE AND AIR INTAKE SIZES ARE SUBJECT TO CHANGE DEPENDING ON VENT RUN.

montigo the art of fireplaces

www.montigo.com

EXAMPLE CONFIGURATION

UNLESS OTHERWISE SPECIFIED

MONTIGO COMMERCIAL FIREPLACES ARE CUSTOM
BUILT FOR EACH PROJECT. THIS DRAWING IS FOR
REFERENCE ONLY.

DIMENSIONS ARE IN INCHES
TOLERANCES: FRACTIONAL ± 1/8"

4/25/2023

the art of fireplaces

www.montigo.com

FLUE AND AIR INTAKE SIZES ARE SUBJECT TO CHANGE

CFPO-RD-48-TB-DL

Round Firepit **Bottom Intake** 

| EXAMPLE CONFIGURATION                                                                                | UNLESS OTHERWISE SPECIFIED                             | DATE      |
|------------------------------------------------------------------------------------------------------|--------------------------------------------------------|-----------|
| MONTIGO COMMERCIAL FIREPLACES ARE CUSTOM BUILT FOR EACH PROJECT. THIS DRAWING IS FOR REFERENCE ONLY. | DIMENSIONS ARE IN INCHES TOLERANCES: FRACTIONAL ± 1/8" | 4/25/2023 |