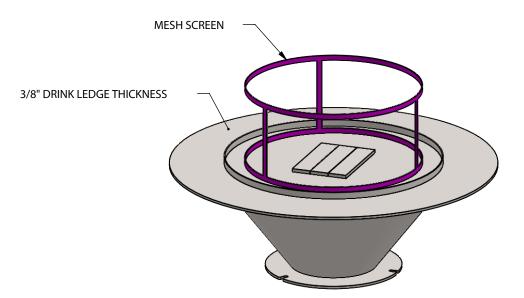

FLUE AND AIR INTAKE SIZES ARE SUBJECT TO CHANGE DEPENDING ON VENT RUN.

montigo the art of fireplaces

www.montigo.com

CFPO-RD-48-TB-DL-MS

Round Firepit **Bottom Intake** 

PRELIMINARY DRAWING ONLY

| EXAMPLE CONFIGURATION                                                                                     | UNLESS OTHERWISE SPECIFIED                             | DATE      |
|-----------------------------------------------------------------------------------------------------------|--------------------------------------------------------|-----------|
| MONTIGO COMMERCIAL FIREPLACES ARE CUSTOM<br>BUILT FOR EACH PROJECT. THIS DRAWING IS FOR<br>REFERENCE ONLY | DIMENSIONS ARE IN INCHES TOLERANCES: FRACTIONAL ± 1/8" | 4/25/2023 |

montigo the art of fireplaces

www.montigo.com

FLUE AND AIR INTAKE SIZES ARE SUBJECT TO CHANGE