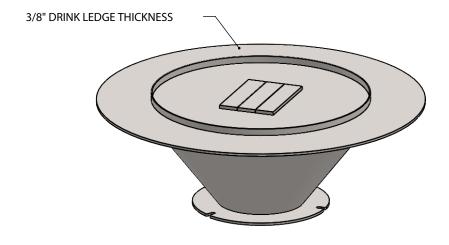

FLUE AND AIR INTAKE SIZES ARE SUBJECT TO CHANGE DEPENDING ON VENT RUN.

montigo the art of fireplaces

www.montigo.com

CFPO-RD-48-TB-DL-MS

Round Firepit **Bottom Intake** 

PRELIMINARY DRAWING ONLY

| EXAMPLE CONFIGURATION                                                                                     | UNLESS OTHERWISE SPECIFIED                             | DATE      |
|-----------------------------------------------------------------------------------------------------------|--------------------------------------------------------|-----------|
| MONTIGO COMMERCIAL FIREPLACES ARE CUSTOM<br>BUILT FOR EACH PROJECT. THIS DRAWING IS FOR<br>REFERENCE ONLY | DIMENSIONS ARE IN INCHES TOLERANCES: FRACTIONAL ± 1/8" | 4/25/2023 |