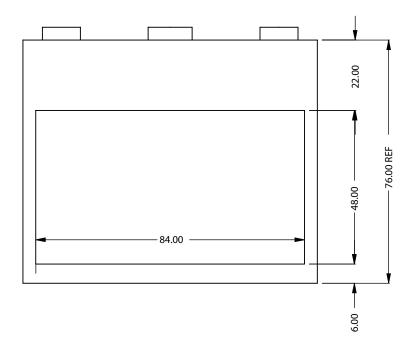

**BF84** 

Low Profile / COOL-Pack

**Top Intake** 

| EXAMPLE CONFIGURATION                                                                                      | UNLESS OTHERWISE SPECIFIED                             | DATE      |
|------------------------------------------------------------------------------------------------------------|--------------------------------------------------------|-----------|
| MONTIGO COMMERCIAL FIREPLACES ARE CUSTOM<br>BUILT FOR EACH PROJECT. THIS DRAWING IS FOR<br>REFERENCE ONLY. | DIMENSIONS ARE IN INCHES TOLERANCES: FRACTIONAL ± 1/8" | 14/2/2023 |