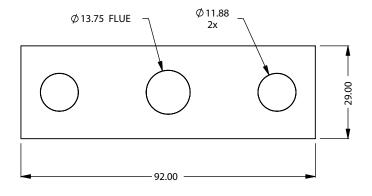

the art of fireplaces

www.montigo.com

FLUE AND AIR INTAKE SIZES ARE SUBJECT TO CHANGE

DEPENDING ON VENT RUN.