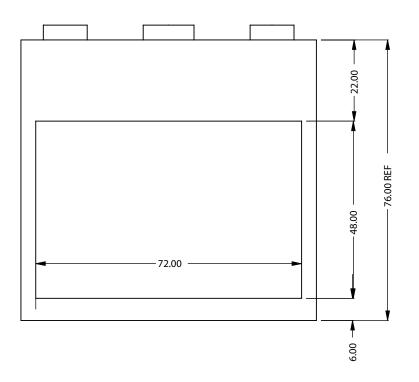

the art of fireplaces

www.montigo.com

FLUE AND AIR INTAKE SIZES ARE SUBJECT TO CHANGE

DEPENDING ON VENT RUN.