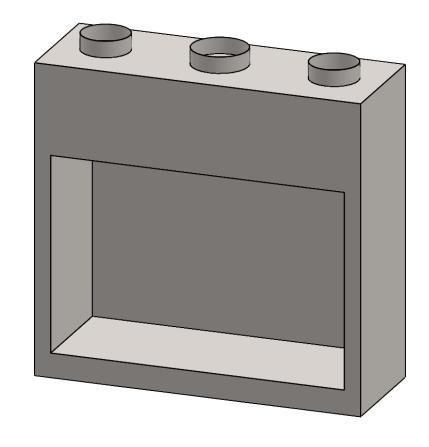

**BF72** 

Low Profile / COOL-Pack

Top Intake

| EXAMPLE CONFIGURATION                                                                                     | UNLESS OTHERWISE SPECIFIED                                | DATE      |
|-----------------------------------------------------------------------------------------------------------|-----------------------------------------------------------|-----------|
| MONTIGO COMMERCIAL FIREPLACES ARE CUSTOM<br>BUILT FOR EACH PROJECT. THIS DRAWING IS FOR<br>REFERENCE ONLY | DIMENSIONS ARE IN INCHES<br>TOLERANCES: FRACTIONAL ± 1/8" | 14/2/2020 |