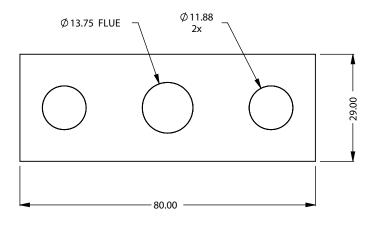

the art of fireplaces

www.montigo.com

FLUE AND AIR INTAKE SIZES ARE SUBJECT TO CHANGE

DEPENDING ON VENT RUN.