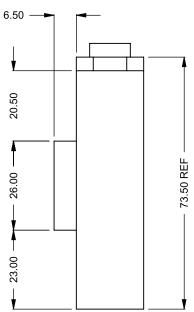

C520
Power COOL-Pack
Bottom Intake

PRELIMINARY DRAWING ONLY

| EXAMPLE CONFIGURATION                                                                                      | UNLESS OTHERWISE SPECIFIED                                | DATE       |
|------------------------------------------------------------------------------------------------------------|-----------------------------------------------------------|------------|
| MONTIGO COMMERCIAL FIREPLACES ARE CUSTOM<br>BUILT FOR EACH PROJECT. THIS DRAWING IS FOR<br>REFERENCE ONLY. | DIMENSIONS ARE IN INCHES<br>TOLERANCES: FRACTIONAL ± 1/8" | 15/10/2020 |

69.50 REF

the art of fireplaces

www.montigo.com

FLUE AND AIR INTAKE SIZES ARE SUBJECT TO CHANGE

C520
Power COOL-Pack
Front Intake