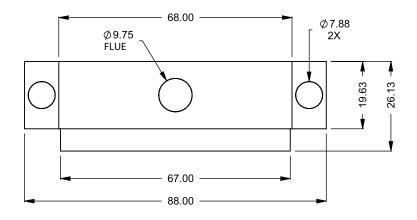

C520
Power COOL-Pack
Bottom Intake

PRELIMINARY DRAWING ONLY

| EXAMPLE CONFIGURATION                                                                                      | UNLESS OTHERWISE SPECIFIED                                | DATE       |
|------------------------------------------------------------------------------------------------------------|-----------------------------------------------------------|------------|
| MONTIGO COMMERCIAL FIREPLACES ARE CUSTOM<br>BUILT FOR EACH PROJECT. THIS DRAWING IS FOR<br>REFERENCE ONLY. | DIMENSIONS ARE IN INCHES<br>TOLERANCES: FRACTIONAL ± 1/8" | 15/10/2020 |