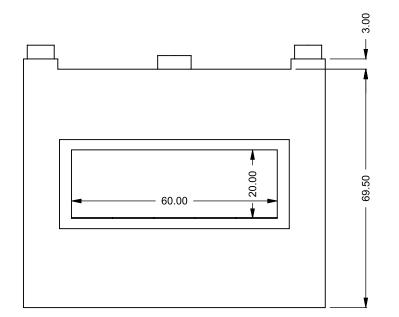

69.50 REF

the art of fireplaces

www.montigo.com

FLUE AND AIR INTAKE SIZES ARE SUBJECT TO CHANGE

C520
Power COOL-Pack
Front Intake