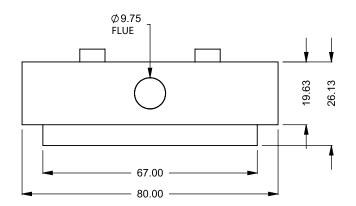

69.50 REF

the art of fireplaces

www.montigo.com

FLUE AND AIR INTAKE SIZES ARE SUBJECT TO CHANGE

C520
Power COOL-Pack
Front Intake