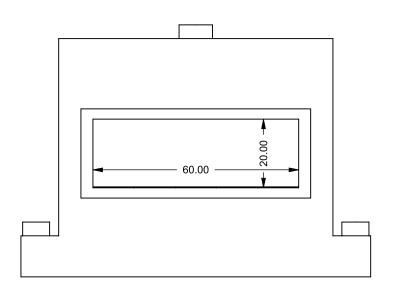

C520
Power COOL-Pack
Bottom Intake

PRELIMINARY DRAWING ONLY

| EXAMPLE CONFIGURATION                                                                                      | UNLESS OTHERWISE SPECIFIED                                | DATE       |
|------------------------------------------------------------------------------------------------------------|-----------------------------------------------------------|------------|
| MONTIGO COMMERCIAL FIREPLACES ARE CUSTOM<br>BUILT FOR EACH PROJECT. THIS DRAWING IS FOR<br>REFERENCE ONLY. | DIMENSIONS ARE IN INCHES<br>TOLERANCES: FRACTIONAL ± 1/8" | 15/10/2020 |