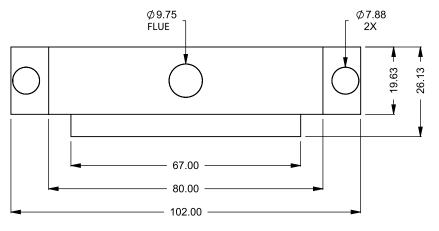

the art of fireplaces

www.montigo.com

FLUE AND AIR INTAKE SIZES ARE SUBJECT TO CHANGE

C520
Power COOL-Pack
Rear Intake

| EXAMPLE CONFIGURATION                     | Ì |
|-------------------------------------------|---|
| MONTIGO COMMERCIAL FIREPLACES ARE CLISTOM |   |

MONTIGO COMMERCIAL FIREPLACES ARE CUSTOM BUILT FOR EACH PROJECT. THIS DRAWING IS FOR REFERENCE ONLY.

FLUE AND AIR INTAKE SIZES ARE SUBJECT TO CHANGE DEPENDING ON VENT RUN.