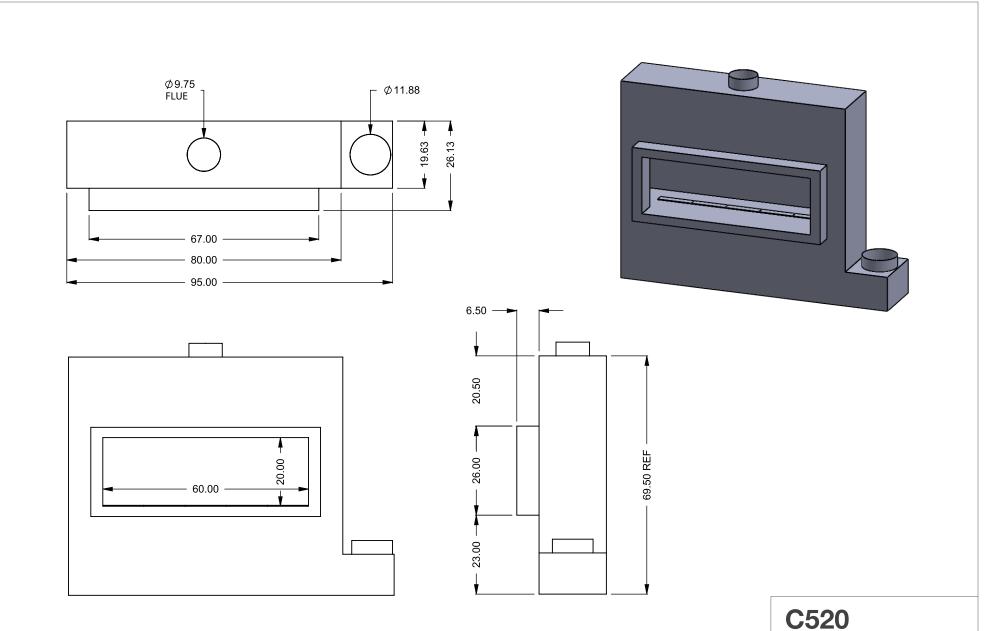

C520
Power COOL-Pack
Bottom Intake

PRELIMINARY DRAWING ONLY

| EXAMPLE CONFIGURATION                                                                                      | UNLESS OTHERWISE SPECIFIED                                | DATE       |
|------------------------------------------------------------------------------------------------------------|-----------------------------------------------------------|------------|
| MONTIGO COMMERCIAL FIREPLACES ARE CUSTOM<br>BUILT FOR EACH PROJECT. THIS DRAWING IS FOR<br>REFERENCE ONLY. | DIMENSIONS ARE IN INCHES<br>TOLERANCES: FRACTIONAL ± 1/8" | 15/10/2020 |

69.50 REF

the art of fireplaces

www.montigo.com

FLUE AND AIR INTAKE SIZES ARE SUBJECT TO CHANGE

C520
Power COOL-Pack
Front Intake