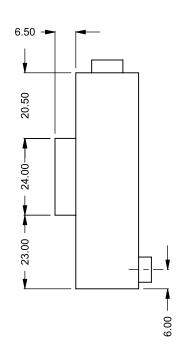

C520
Power COOL-Pack
Bottom Intake

PRELIMINARY DRAWING ONLY

| EXAMPLE CONFIGURATION                                                                                      | UNLESS OTHERWISE SPECIFIED                                | DATE       |
|------------------------------------------------------------------------------------------------------------|-----------------------------------------------------------|------------|
| MONTIGO COMMERCIAL FIREPLACES ARE CUSTOM<br>BUILT FOR EACH PROJECT. THIS DRAWING IS FOR<br>REFERENCE ONLY. | DIMENSIONS ARE IN INCHES<br>TOLERANCES: FRACTIONAL ± 1/8" | 15/10/2020 |