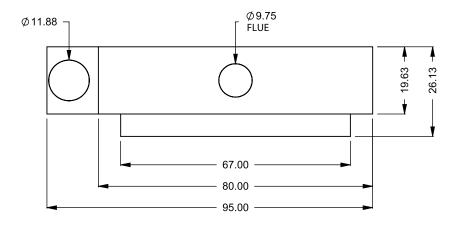

C520
Power COOL-Pack
Bottom Intake

PRELIMINARY DRAWING ONLY

| EXAMPLE CONFIGURATION                                                                                      | UNLESS OTHERWISE SPECIFIED                                | DATE       |
|------------------------------------------------------------------------------------------------------------|-----------------------------------------------------------|------------|
| MONTIGO COMMERCIAL FIREPLACES ARE CUSTOM<br>BUILT FOR EACH PROJECT. THIS DRAWING IS FOR<br>REFERENCE ONLY. | DIMENSIONS ARE IN INCHES<br>TOLERANCES: FRACTIONAL ± 1/8" | 15/10/2020 |