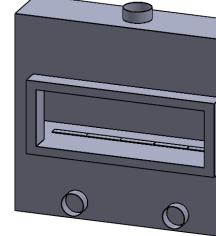

C520
Power COOL-Pack
Bottom Intake

PRELIMINARY DRAWING ONLY

| EXAMPLE CONFIGURATION                                                                                      | UNLESS OTHERWISE SPECIFIED                                | DATE       |
|------------------------------------------------------------------------------------------------------------|-----------------------------------------------------------|------------|
| MONTIGO COMMERCIAL FIREPLACES ARE CUSTOM<br>BUILT FOR EACH PROJECT. THIS DRAWING IS FOR<br>REFERENCE ONLY. | DIMENSIONS ARE IN INCHES<br>TOLERANCES: FRACTIONAL ± 1/8" | 15/10/2020 |