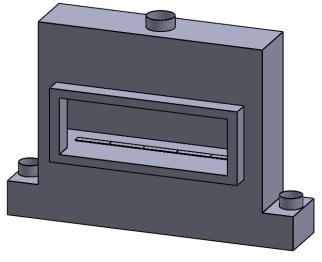

C520
Power COOL-Pack
Bottom Intake

PRELIMINARY DRAWING ONLY

| EXAMPLE CONFIGURATION                                                                                      | UNLESS OTHERWISE SPECIFIED                                | DATE       |
|------------------------------------------------------------------------------------------------------------|-----------------------------------------------------------|------------|
| MONTIGO COMMERCIAL FIREPLACES ARE CUSTOM<br>BUILT FOR EACH PROJECT. THIS DRAWING IS FOR<br>REFERENCE ONLY. | DIMENSIONS ARE IN INCHES<br>TOLERANCES: FRACTIONAL ± 1/8" | 15/10/2020 |