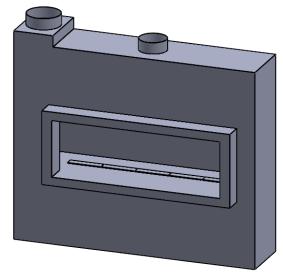

C520
Power COOL-Pack
Bottom Intake

PRELIMINARY DRAWING ONLY

| EXAMPLE CONFIGURATION                                                                                      | UNLESS OTHERWISE SPECIFIED                                | DATE       |
|------------------------------------------------------------------------------------------------------------|-----------------------------------------------------------|------------|
| MONTIGO COMMERCIAL FIREPLACES ARE CUSTOM<br>BUILT FOR EACH PROJECT. THIS DRAWING IS FOR<br>REFERENCE ONLY. | DIMENSIONS ARE IN INCHES<br>TOLERANCES: FRACTIONAL ± 1/8" | 15/10/2020 |

69.50 REF

the art of fireplaces

www.montigo.com

FLUE AND AIR INTAKE SIZES ARE SUBJECT TO CHANGE

C520
Power COOL-Pack
Front Intake