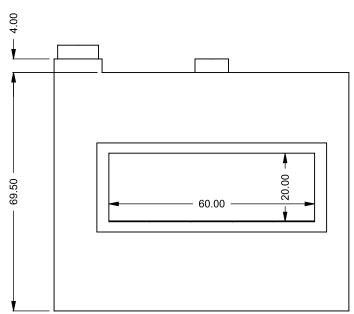

69.50 REF

the art of fireplaces

www.montigo.com

FLUE AND AIR INTAKE SIZES ARE SUBJECT TO CHANGE

C520
Power COOL-Pack
Front Intake