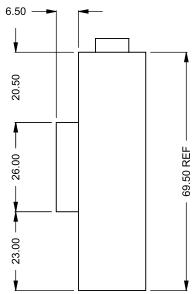

69.50 REF

the art of fireplaces

www.montigo.com

FLUE AND AIR INTAKE SIZES ARE SUBJECT TO CHANGE

C520
Power COOL-Pack
Front Intake