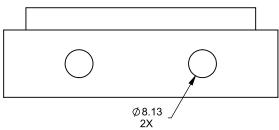

C520
Power COOL-Pack
Bottom Intake

PRELIMINARY DRAWING ONLY

| EXAMPLE CONFIGURATION                                                                                      | UNLESS OTHERWISE SPECIFIED                                | DATE       |
|------------------------------------------------------------------------------------------------------------|-----------------------------------------------------------|------------|
| MONTIGO COMMERCIAL FIREPLACES ARE CUSTOM<br>BUILT FOR EACH PROJECT. THIS DRAWING IS FOR<br>REFERENCE ONLY. | DIMENSIONS ARE IN INCHES<br>TOLERANCES: FRACTIONAL ± 1/8" | 15/10/2020 |

69.50 REF

the art of fireplaces

www.montigo.com

FLUE AND AIR INTAKE SIZES ARE SUBJECT TO CHANGE

C520
Power COOL-Pack
Front Intake