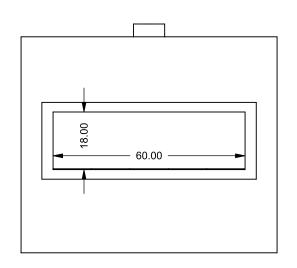

C520
Power COOL-Pack
Bottom Intake

PRELIMINARY DRAWING ONLY

| EXAMPLE CONFIGURATION                                                                                      | UNLESS OTHERWISE SPECIFIED                                | DATE       |
|------------------------------------------------------------------------------------------------------------|-----------------------------------------------------------|------------|
| MONTIGO COMMERCIAL FIREPLACES ARE CUSTOM<br>BUILT FOR EACH PROJECT. THIS DRAWING IS FOR<br>REFERENCE ONLY. | DIMENSIONS ARE IN INCHES<br>TOLERANCES: FRACTIONAL ± 1/8" | 15/10/2020 |