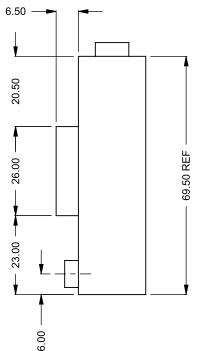

69.50 REF

the art of fireplaces

www.montigo.com

FLUE AND AIR INTAKE SIZES ARE SUBJECT TO CHANGE

C520
Power COOL-Pack
Front Intake