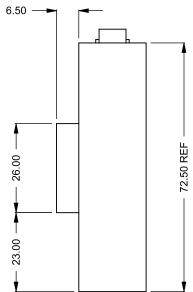

69.50 REF

the art of fireplaces

www.montigo.com

FLUE AND AIR INTAKE SIZES ARE SUBJECT TO CHANGE

C520
Power COOL-Pack
Front Intake