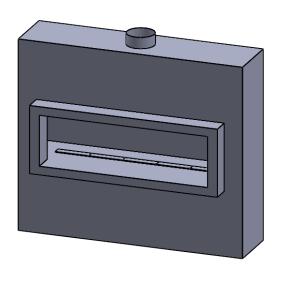

C520
Power COOL-Pack
Bottom Intake

PRELIMINARY DRAWING ONLY

| EXAMPLE CONFIGURATION                                                                                      | UNLESS OTHERWISE SPECIFIED                                | DATE       |
|------------------------------------------------------------------------------------------------------------|-----------------------------------------------------------|------------|
| MONTIGO COMMERCIAL FIREPLACES ARE CUSTOM<br>BUILT FOR EACH PROJECT. THIS DRAWING IS FOR<br>REFERENCE ONLY. | DIMENSIONS ARE IN INCHES<br>TOLERANCES: FRACTIONAL ± 1/8" | 15/10/2020 |