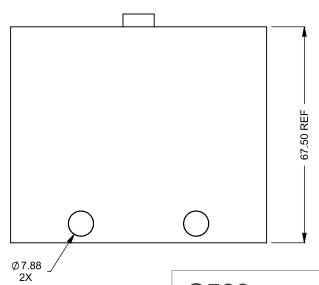

69.50 REF

the art of fireplaces

www.montigo.com

FLUE AND AIR INTAKE SIZES ARE SUBJECT TO CHANGE

C520
Power COOL-Pack
Front Intake