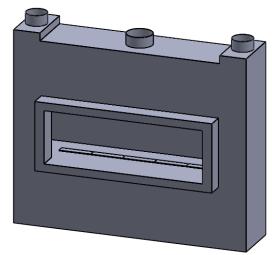

69.50 REF

the art of fireplaces

www.montigo.com

FLUE AND AIR INTAKE SIZES ARE SUBJECT TO CHANGE

C520
Power COOL-Pack
Front Intake