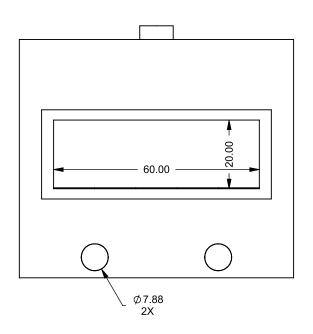

C520
Power COOL-Pack
Bottom Intake

PRELIMINARY DRAWING ONLY

| EXAMPLE CONFIGURATION                                                                                      | UNLESS OTHERWISE SPECIFIED                                | DATE       |
|------------------------------------------------------------------------------------------------------------|-----------------------------------------------------------|------------|
| MONTIGO COMMERCIAL FIREPLACES ARE CUSTOM<br>BUILT FOR EACH PROJECT. THIS DRAWING IS FOR<br>REFERENCE ONLY. | DIMENSIONS ARE IN INCHES<br>TOLERANCES: FRACTIONAL ± 1/8" | 15/10/2020 |