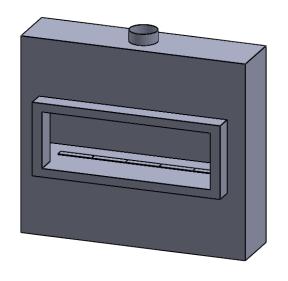

C520
Power COOL-Pack
Bottom Intake

PRELIMINARY DRAWING ONLY

| EXAMPLE CONFIGURATION                                                                                      | UNLESS OTHERWISE SPECIFIED                                | DATE       |
|------------------------------------------------------------------------------------------------------------|-----------------------------------------------------------|------------|
| MONTIGO COMMERCIAL FIREPLACES ARE CUSTOM<br>BUILT FOR EACH PROJECT. THIS DRAWING IS FOR<br>REFERENCE ONLY. | DIMENSIONS ARE IN INCHES<br>TOLERANCES: FRACTIONAL ± 1/8" | 15/10/2020 |

69.50 REF

the art of fireplaces

www.montigo.com

FLUE AND AIR INTAKE SIZES ARE SUBJECT TO CHANGE

C520
Power COOL-Pack
Front Intake