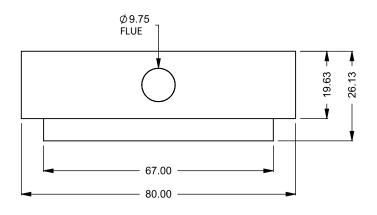

C520
Power COOL-Pack
Bottom Intake

PRELIMINARY DRAWING ONLY

| EXAMPLE CONFIGURATION                                                                                      | UNLESS OTHERWISE SPECIFIED                                | DATE       |
|------------------------------------------------------------------------------------------------------------|-----------------------------------------------------------|------------|
| MONTIGO COMMERCIAL FIREPLACES ARE CUSTOM<br>BUILT FOR EACH PROJECT. THIS DRAWING IS FOR<br>REFERENCE ONLY. | DIMENSIONS ARE IN INCHES<br>TOLERANCES: FRACTIONAL ± 1/8" | 15/10/2020 |

69.50 REF

the art of fireplaces

www.montigo.com

FLUE AND AIR INTAKE SIZES ARE SUBJECT TO CHANGE

C520
Power COOL-Pack
Front Intake