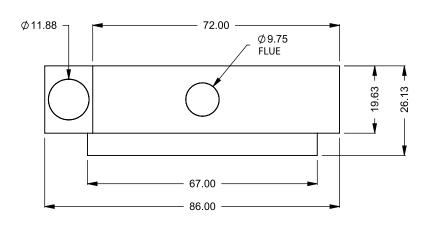

69.50 REF

the art of fireplaces

www.montigo.com

FLUE AND AIR INTAKE SIZES ARE SUBJECT TO CHANGE

C520
Power COOL-Pack
Front Intake

the art of fireplaces

www.montigo.com

FLUE AND AIR INTAKE SIZES ARE SUBJECT TO CHANGE

C520
Power COOL-Pack
Rear Intake

| EXAMPLE CONFIGURATION                     | Ì |
|-------------------------------------------|---|
| MONTIGO COMMERCIAL FIREPLACES ARE CLISTOM |   |