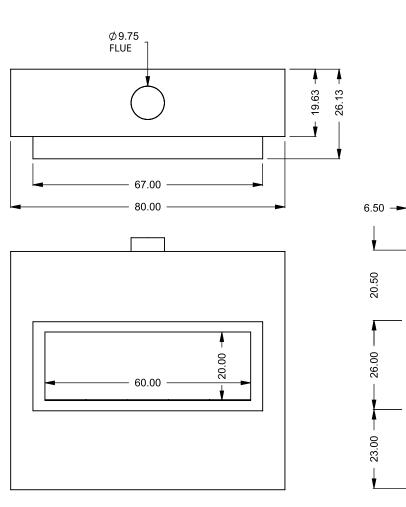

C520
Power COOL-Pack
Bottom Intake

PRELIMINARY DRAWING ONLY

| EXAMPLE CONFIGURATION                                                                                      | UNLESS OTHERWISE SPECIFIED                                | DATE       |
|------------------------------------------------------------------------------------------------------------|-----------------------------------------------------------|------------|
| MONTIGO COMMERCIAL FIREPLACES ARE CUSTOM<br>BUILT FOR EACH PROJECT. THIS DRAWING IS FOR<br>REFERENCE ONLY. | DIMENSIONS ARE IN INCHES<br>TOLERANCES: FRACTIONAL ± 1/8" | 15/10/2020 |

69.50 REF

the art of fireplaces

www.montigo.com

FLUE AND AIR INTAKE SIZES ARE SUBJECT TO CHANGE

C520
Power COOL-Pack
Front Intake