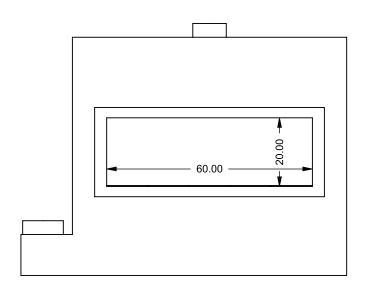

## PRELIMINARY DRAWING ONLY

|   | EXAMPLE CONFIGURATION                                                                                      | UNLESS OTHERWISE SPECIFIED                             | DATE       |  |
|---|------------------------------------------------------------------------------------------------------------|--------------------------------------------------------|------------|--|
| > | MONTIGO COMMERCIAL FIREPLACES ARE CUSTOM<br>BUILT FOR EACH PROJECT. THIS DRAWING IS FOR<br>REFERENCE ONLY. | DIMENSIONS ARE IN INCHES TOLERANCES: FRACTIONAL ± 1/8" | 15/10/2020 |  |