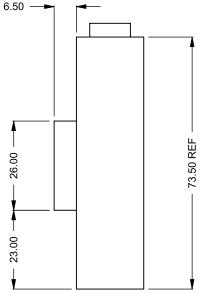

## DATE

15/10/2020

www.montigo.com

C520
Power COOL-Pack
One Side Left Intake

## PRELIMINARY DRAWING ONLY

| EXAMPLE CONFIGURATION                                                                                      | UNLESS OTHERWISE SPECIFIED                             | DATE       |
|------------------------------------------------------------------------------------------------------------|--------------------------------------------------------|------------|
| MONTIGO COMMERCIAL FIREPLACES ARE CUSTOM<br>BUILT FOR EACH PROJECT. THIS DRAWING IS FOR<br>REFERENCE ONLY. | DIMENSIONS ARE IN INCHES TOLERANCES: FRACTIONAL ± 1/8" | 15/10/2020 |