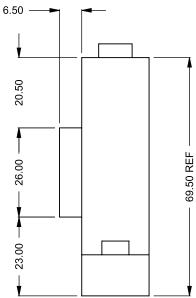

C520
Power COOL-Pack
Bottom Intake

PRELIMINARY DRAWING ONLY

| EXAMPLE CONFIGURATION                                                                                      | UNLESS OTHERWISE SPECIFIED                                | DATE       |
|------------------------------------------------------------------------------------------------------------|-----------------------------------------------------------|------------|
| MONTIGO COMMERCIAL FIREPLACES ARE CUSTOM<br>BUILT FOR EACH PROJECT. THIS DRAWING IS FOR<br>REFERENCE ONLY. | DIMENSIONS ARE IN INCHES<br>TOLERANCES: FRACTIONAL ± 1/8" | 15/10/2020 |

69.50 REF

the art of fireplaces

www.montigo.com

FLUE AND AIR INTAKE SIZES ARE SUBJECT TO CHANGE

C520
Power COOL-Pack
Front Intake