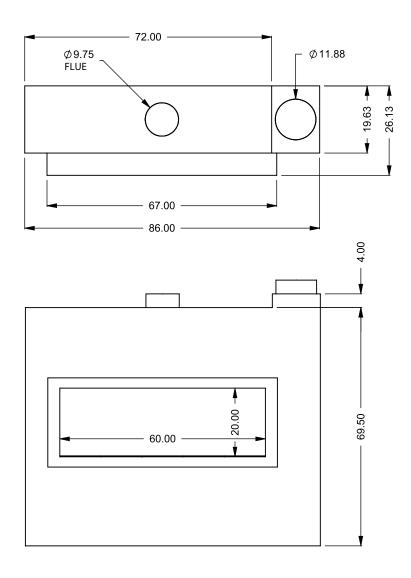

## PRELIMINARY DRAWING ONLY

|   | EXAMPLE CONFIGURATION                                                                                      | UNLESS OTHERWISE SPECIFIED                             | DATE       |  |
|---|------------------------------------------------------------------------------------------------------------|--------------------------------------------------------|------------|--|
| > | MONTIGO COMMERCIAL FIREPLACES ARE CUSTOM<br>BUILT FOR EACH PROJECT. THIS DRAWING IS FOR<br>REFERENCE ONLY. | DIMENSIONS ARE IN INCHES TOLERANCES: FRACTIONAL ± 1/8" | 15/10/2020 |  |

the art of fireplaces

www.montigo.com

FLUE AND AIR INTAKE SIZES ARE SUBJECT TO CHANGE

C520
Power COOL-Pack
Rear Intake

| EXAMPLE CONFIGURATION                     | Ì |
|-------------------------------------------|---|
| MONTIGO COMMERCIAL FIREPLACES ARE CLISTOM |   |