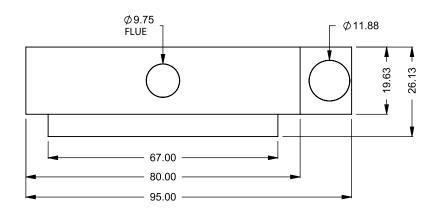

PRELIMINARY

**DRAWING ONL** 

UNLESS OTHERWISE SPECIFIED

DIMENSIONS ARE IN INCHES

TOLERANCES: FRACTIONAL ± 1/8"

DATE

15/10/2020

C520 COOL-Pack One Side Right Intake

 DEPENDING ON VENT RUN.
 DEPENDING ON VENT RUN.

 THE INFORMATION CONTAINED IN THIS DRAWING IS THE SOLE PROPERTY OF CANADIAN HEATING PRODUCTS. ANY REPRODUCTION IN PART OR AS A WHOLE WITHOUT THE WRITTEN PERMISSION OF CANADIAN HEATING PRODUCTS IS PROHIBITED.

**EXAMPLE CONFIGURATION** 

REFERENCE ONLY.

MONTIGO COMMERCIAL FIREPLACES ARE CUSTOM

FLUE AND AIR INTAKE SIZES ARE SUBJECT TO CHANGE

BUILT FOR EACH PROJECT. THIS DRAWING IS FOR