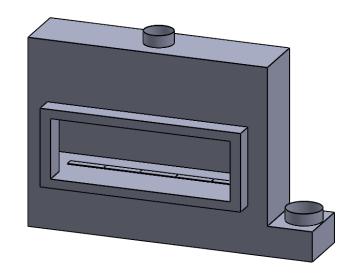

PRELIMINARY

**DRAWING ONL** 

UNLESS OTHERWISE SPECIFIED

DIMENSIONS ARE IN INCHES

TOLERANCES: FRACTIONAL ± 1/8"

DATE

15/10/2020

C520 COOL-Pack One Side Right Intake

**EXAMPLE CONFIGURATION** 

REFERENCE ONLY.

MONTIGO COMMERCIAL FIREPLACES ARE CUSTOM

FLUE AND AIR INTAKE SIZES ARE SUBJECT TO CHANGE

BUILT FOR EACH PROJECT. THIS DRAWING IS FOR