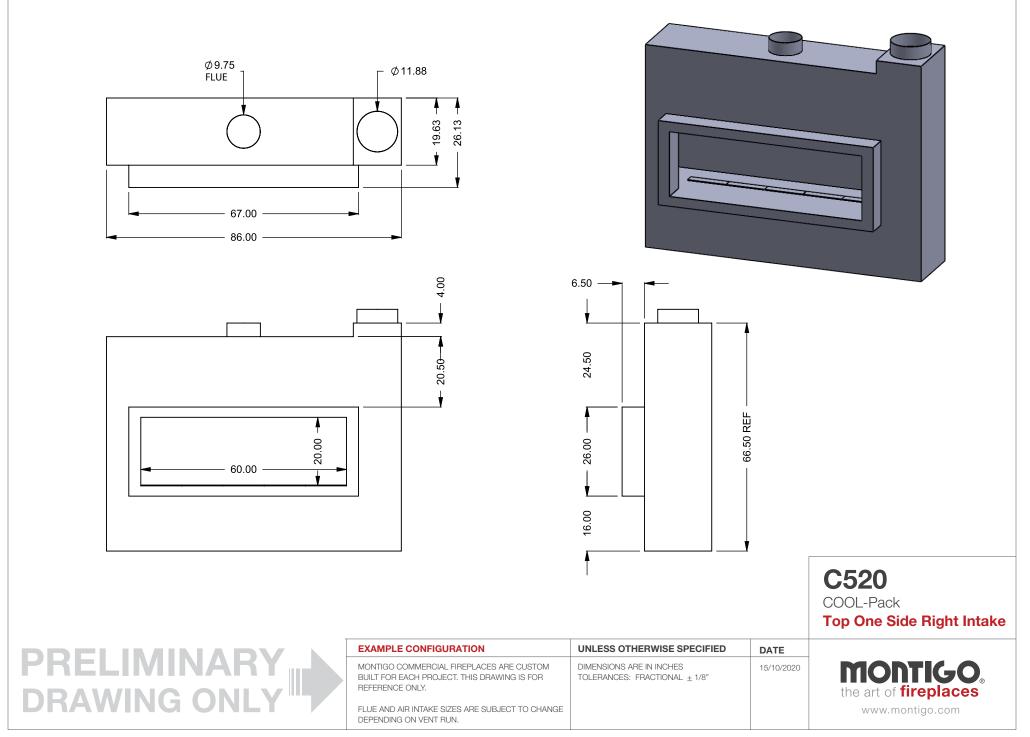

PRELIMINARY

**DRAWING ONL** 

UNLESS OTHERWISE SPECIFIED

DIMENSIONS ARE IN INCHES

TOLERANCES: FRACTIONAL ± 1/8"

DATE

15/10/2020

C520 COOL-Pack One Side Right Intake