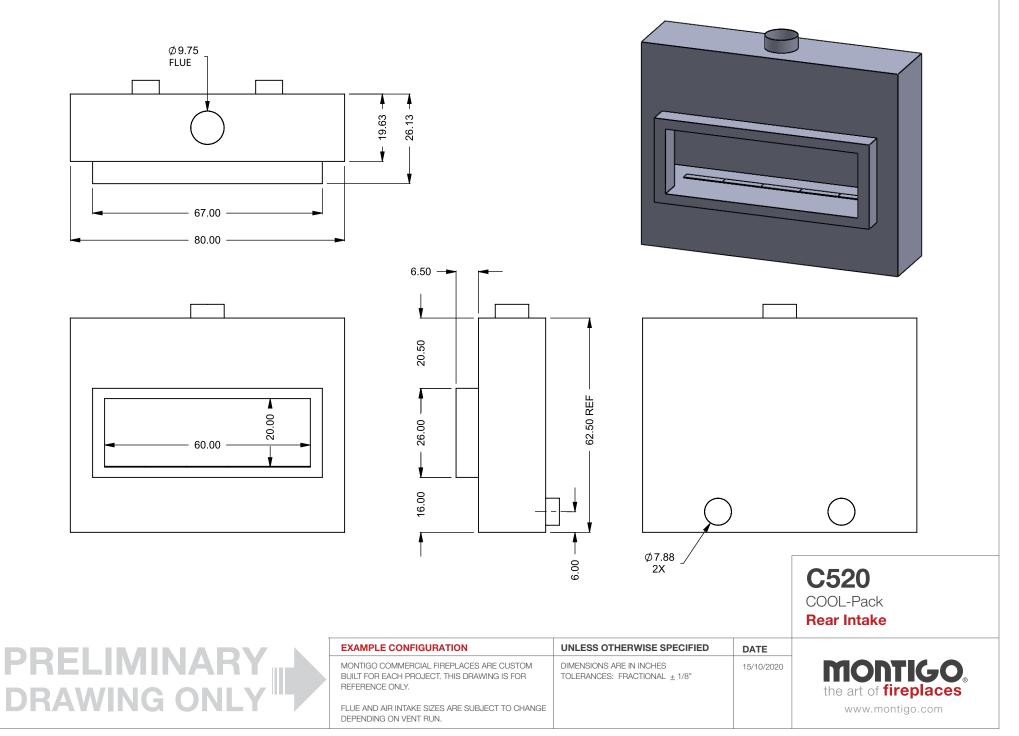

**EXAMPLE CONFIGURATION** 

REFERENCE ONLY.

MONTIGO COMMERCIAL FIREPLACES ARE CUSTOM

FLUE AND AIR INTAKE SIZES ARE SUBJECT TO CHANGE

BUILT FOR EACH PROJECT. THIS DRAWING IS FOR