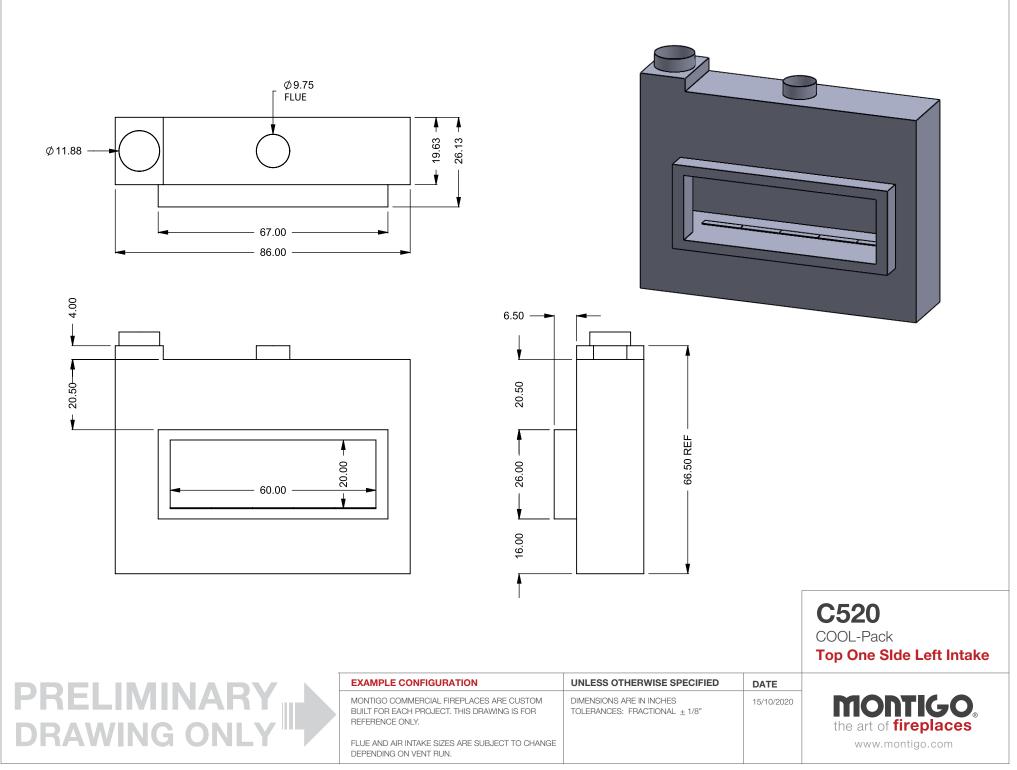

PRELIMINARY

**DRAWING ONL** 

UNLESS OTHERWISE SPECIFIED

DIMENSIONS ARE IN INCHES

TOLERANCES: FRACTIONAL ± 1/8"

DATE

15/10/2020

C520 COOL-Pack One Side Right Intake