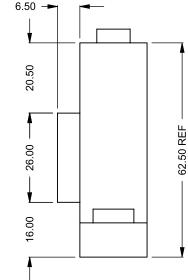

PRELIMINARY

**DRAWING ONL** 

UNLESS OTHERWISE SPECIFIED

DIMENSIONS ARE IN INCHES

TOLERANCES: FRACTIONAL ± 1/8"

DATE

15/10/2020

C520 COOL-Pack One Side Right Intake

 DEPENDING ON VENT RUN.
 DEPENDING ON VENT RUN.

 THE INFORMATION CONTAINED IN THIS DRAWING IS THE SOLE PROPERTY OF CANADIAN HEATING PRODUCTS. ANY REPRODUCTION IN PART OR AS A WHOLE WITHOUT THE WRITTEN PERMISSION OF CANADIAN HEATING PRODUCTS IS PROHIBITED.

**EXAMPLE CONFIGURATION** 

REFERENCE ONLY.

MONTIGO COMMERCIAL FIREPLACES ARE CUSTOM

FLUE AND AIR INTAKE SIZES ARE SUBJECT TO CHANGE

BUILT FOR EACH PROJECT. THIS DRAWING IS FOR