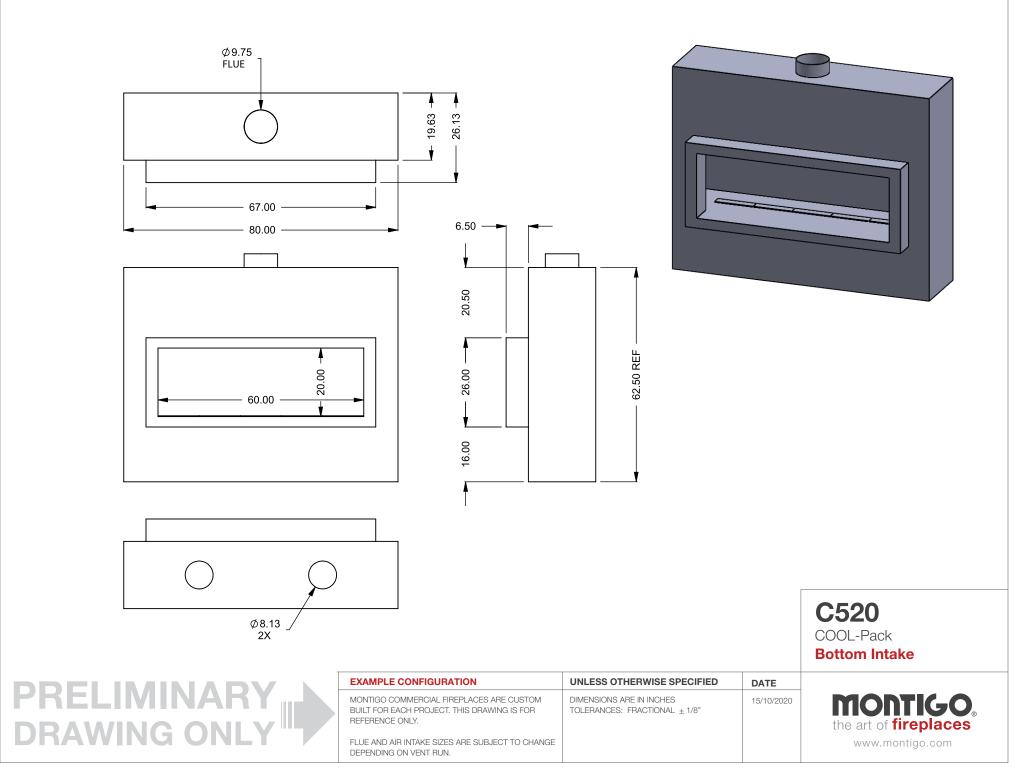

**EXAMPLE CONFIGURATION** 

REFERENCE ONLY.

MONTIGO COMMERCIAL FIREPLACES ARE CUSTOM

FLUE AND AIR INTAKE SIZES ARE SUBJECT TO CHANGE

BUILT FOR EACH PROJECT. THIS DRAWING IS FOR