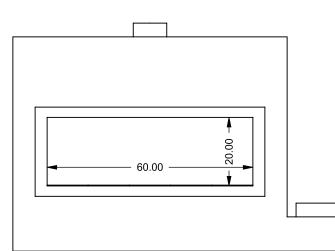

PRELIMINARY

**DRAWING ONL** 

UNLESS OTHERWISE SPECIFIED

DIMENSIONS ARE IN INCHES

TOLERANCES: FRACTIONAL ± 1/8"

DATE

15/10/2020

C520 COOL-Pack One Side Right Intake

**EXAMPLE CONFIGURATION** 

REFERENCE ONLY.

MONTIGO COMMERCIAL FIREPLACES ARE CUSTOM

FLUE AND AIR INTAKE SIZES ARE SUBJECT TO CHANGE

BUILT FOR EACH PROJECT. THIS DRAWING IS FOR