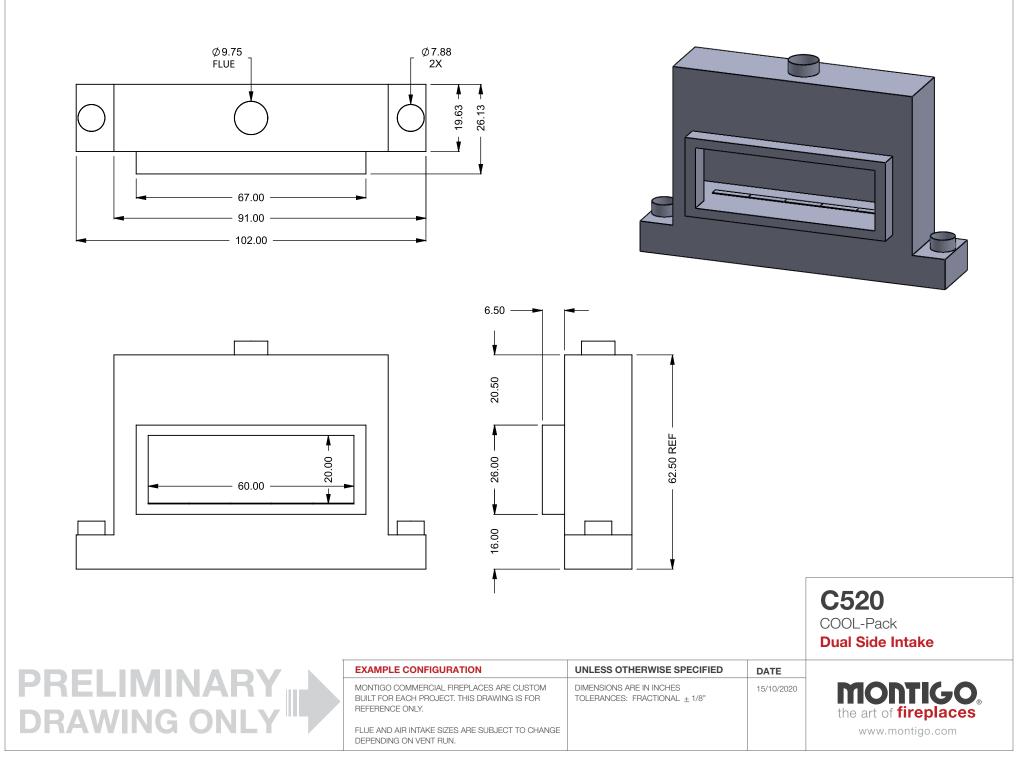

PRELIMINARY

**DRAWING ONL** 

UNLESS OTHERWISE SPECIFIED

DIMENSIONS ARE IN INCHES

TOLERANCES: FRACTIONAL ± 1/8"

DATE

15/10/2020

C520 COOL-Pack One Side Right Intake