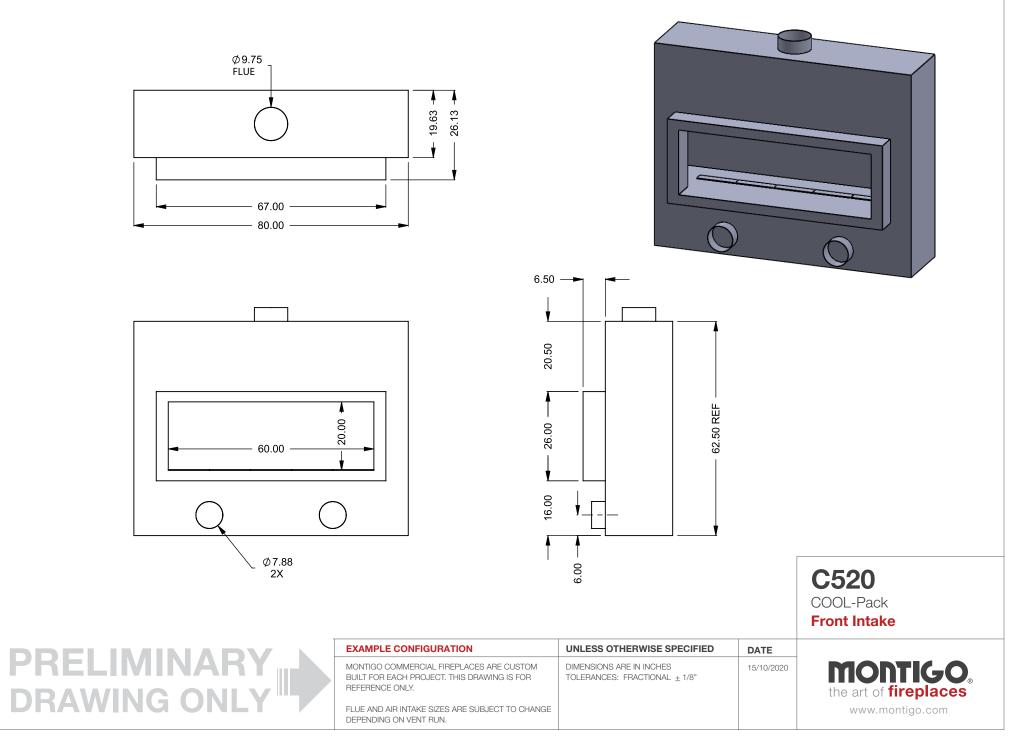

**EXAMPLE CONFIGURATION** 

REFERENCE ONLY.

MONTIGO COMMERCIAL FIREPLACES ARE CUSTOM

FLUE AND AIR INTAKE SIZES ARE SUBJECT TO CHANGE

BUILT FOR EACH PROJECT. THIS DRAWING IS FOR