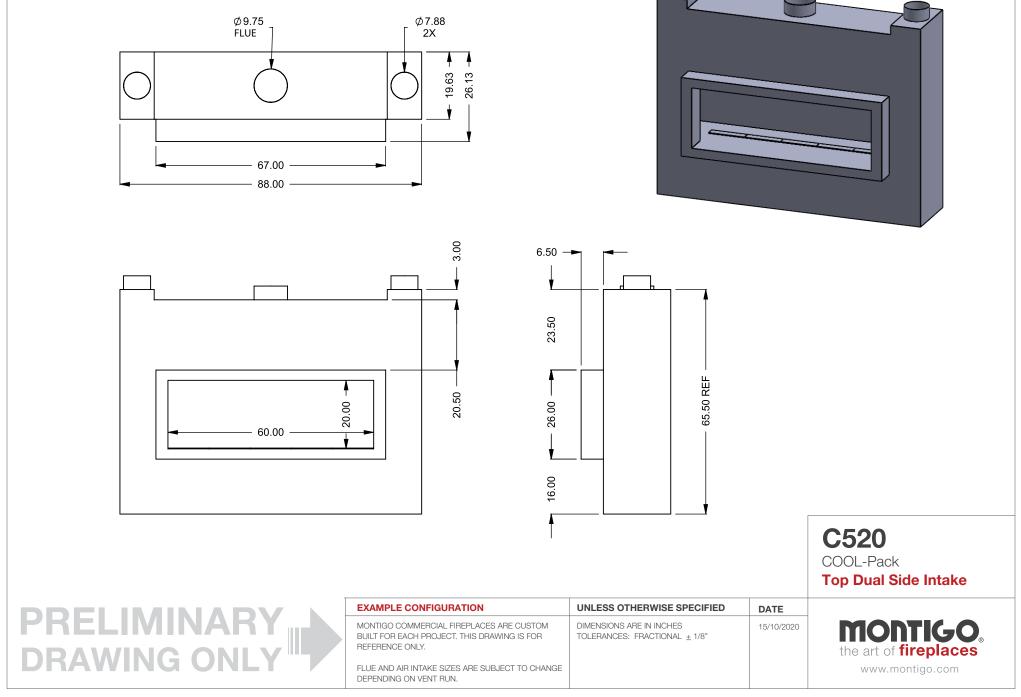

PRELIMINARY

**DRAWING ONL** 

UNLESS OTHERWISE SPECIFIED

DIMENSIONS ARE IN INCHES

TOLERANCES: FRACTIONAL ± 1/8"

DATE

15/10/2020

C520 COOL-Pack One Side Right Intake