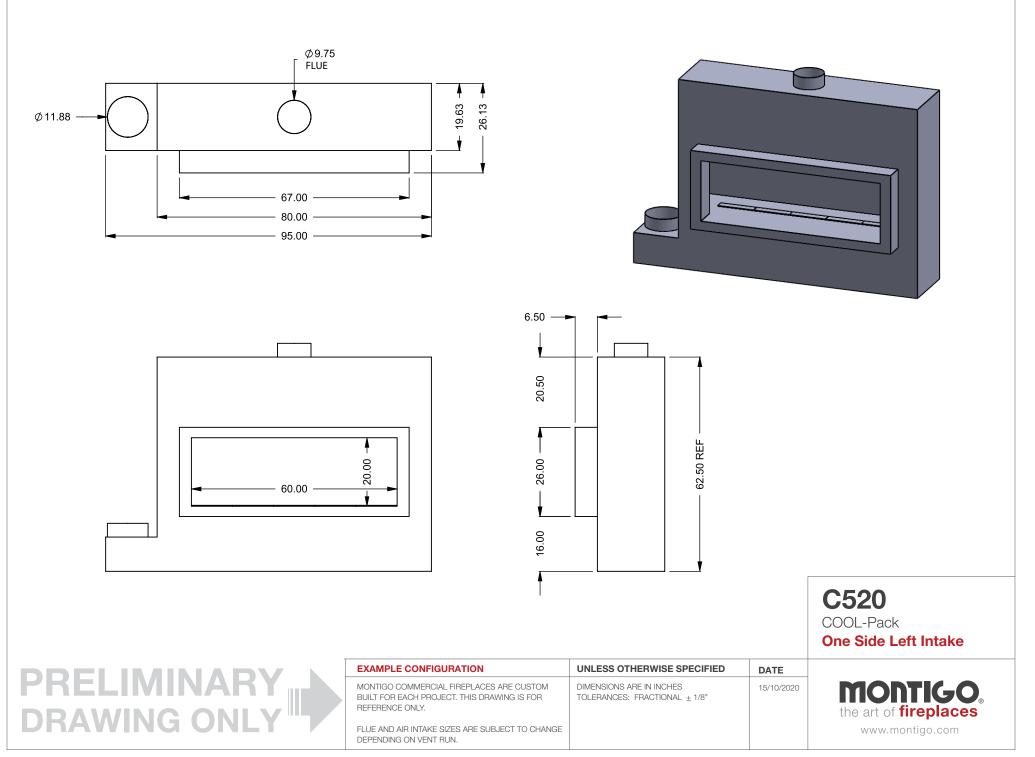

PRELIMINARY

**DRAWING ONL** 

UNLESS OTHERWISE SPECIFIED

DIMENSIONS ARE IN INCHES

TOLERANCES: FRACTIONAL ± 1/8"

DATE

15/10/2020

C520 COOL-Pack One Side Right Intake

**EXAMPLE CONFIGURATION** 

REFERENCE ONLY.

MONTIGO COMMERCIAL FIREPLACES ARE CUSTOM

FLUE AND AIR INTAKE SIZES ARE SUBJECT TO CHANGE

BUILT FOR EACH PROJECT. THIS DRAWING IS FOR