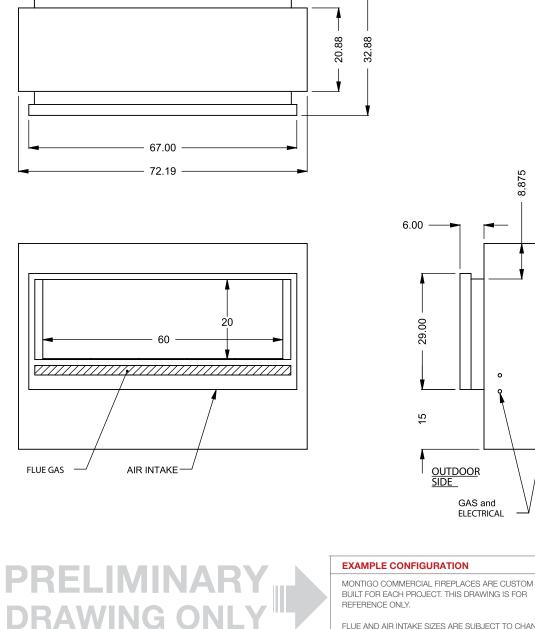

STANDARD BUILD IS FULL STAINLESS STEEL CONSTRUCTION. PLEASE INQUIRE FOR CUSTOM OPTIONS TO INCLUDE BLACK GALVANNEALED STEEL PARTS OR AREAS.

**C520STIO** 

Power COOL-Pack **Front Intake** 

| EXAMPLE CONFIGURATION                                                                                      | UNLESS OTHERWISE SPECIFIED                                 | DATE       |                             |
|------------------------------------------------------------------------------------------------------------|------------------------------------------------------------|------------|-----------------------------|
| MONTIGO COMMERCIAL FIREPLACES ARE CUSTOM<br>BUILT FOR EACH PROJECT. THIS DRAWING IS FOR<br>REFERENCE ONLY. | DIMENSIONS ARE IN INCHES TOLERANCES: FRACTIONAL $\pm$ 1/8" | 15/10/2020 | the art of <b>fireplace</b> |
| FLUE AND AIR INTAKE SIZES ARE SUBJECT TO CHANGE<br>DEPENDING ON VENT RUN.                                  |                                                            |            | www.montigo.com             |

23.00

2

INDOOR SIDE

ο

51.44 REF

THE INFORMATION CONTAINED IN THIS DRAWING IS THE SOLE PROPERTY OF CANADIAN HEATING PRODUCTS. ANY REPRODUCTION IN PART OR AS A WHOLE WITHOUT THE WRITTEN PERMISSION OF CANADIAN HEATING PRODUCTS IS PROHIBITED.