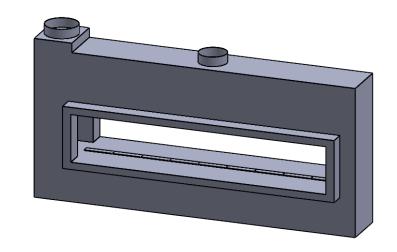

## C920ST COOL-Pack

**Front Intake** 

| EXAMPLE CONFIGURATION                                                                                      | UNLESS OTHERWISE SPECIFIED                             | DATE       |
|------------------------------------------------------------------------------------------------------------|--------------------------------------------------------|------------|
| MONTIGO COMMERCIAL FIREPLACES ARE CUSTOM<br>BUILT FOR EACH PROJECT. THIS DRAWING IS FOR<br>REFERENCE ONLY. | DIMENSIONS ARE IN INCHES TOLERANCES: FRACTIONAL ± 1/8" | 15/10/2020 |