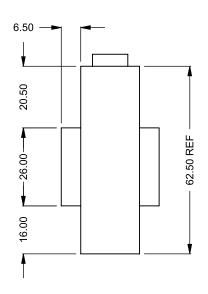

FLUE AND AIR INTAKE SIZES ARE SUBJECT TO CHANGE

COOL-Pack

One Side Left Intake

| EXAMPLE CONFIGURATION                                                                                      | UNLESS OTHERWISE SPECIFIED                             | DATE       |
|------------------------------------------------------------------------------------------------------------|--------------------------------------------------------|------------|
| MONTIGO COMMERCIAL FIREPLACES ARE CUSTOM<br>BUILT FOR EACH PROJECT. THIS DRAWING IS FOR<br>REFERENCE ONLY. | DIMENSIONS ARE IN INCHES TOLERANCES: FRACTIONAL ± 1/8" | 15/10/2020 |
| FLUE AND AIR INTAKE SIZES ARE SUBJECT TO CHANGE                                                            |                                                        |            |

COOL-Pack

**One Side Right Intake** 

| EXAMPLE CONFIGURATION                                                                                      | UNLESS OTHERWISE SPECIFIED                             | DATE       |
|------------------------------------------------------------------------------------------------------------|--------------------------------------------------------|------------|
| MONTIGO COMMERCIAL FIREPLACES ARE CUSTOM<br>BUILT FOR EACH PROJECT. THIS DRAWING IS FOR<br>REFERENCE ONLY. | DIMENSIONS ARE IN INCHES TOLERANCES: FRACTIONAL ± 1/8" | 15/10/2020 |