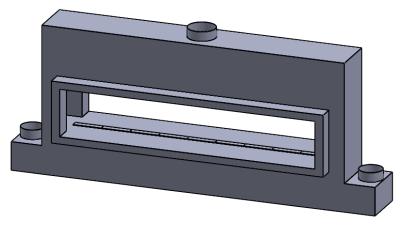

## C920ST COOL-Pack

**Front Intake** 

| EXAMPLE CONFIGURATION                                                                                      | UNLESS OTHERWISE SPECIFIED                             | DATE       |
|------------------------------------------------------------------------------------------------------------|--------------------------------------------------------|------------|
| MONTIGO COMMERCIAL FIREPLACES ARE CUSTOM<br>BUILT FOR EACH PROJECT. THIS DRAWING IS FOR<br>REFERENCE ONLY. | DIMENSIONS ARE IN INCHES TOLERANCES: FRACTIONAL ± 1/8" | 15/10/2020 |