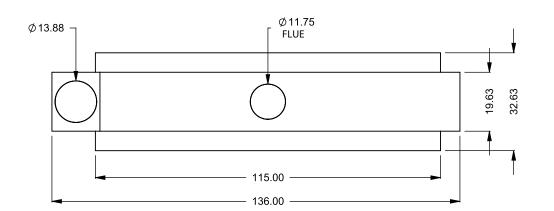

## C920ST COOL-Pack

**Front Intake** 

| EXAMPLE CONFIGURATION                                                                                      | UNLESS OTHERWISE SPECIFIED                             | DATE       |
|------------------------------------------------------------------------------------------------------------|--------------------------------------------------------|------------|
| MONTIGO COMMERCIAL FIREPLACES ARE CUSTOM<br>BUILT FOR EACH PROJECT. THIS DRAWING IS FOR<br>REFERENCE ONLY. | DIMENSIONS ARE IN INCHES TOLERANCES: FRACTIONAL ± 1/8" | 15/10/2020 |