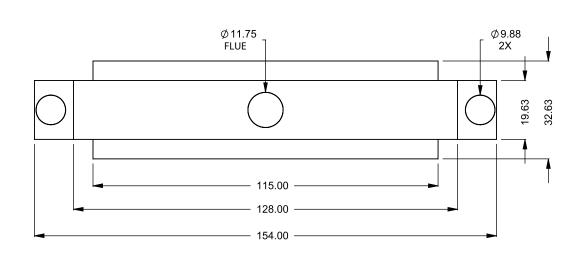

FLUE AND AIR INTAKE SIZES ARE SUBJECT TO CHANGE

C920ST
COOL-Pack
Dual Side Intake

PRELIMINARY DRAWING ONLY

| EXAMPLE CONFIGURATION                                                                                      | UNLESS OTHERWISE SPECIFIED                             | DATE       |
|------------------------------------------------------------------------------------------------------------|--------------------------------------------------------|------------|
| MONTIGO COMMERCIAL FIREPLACES ARE CUSTOM<br>BUILT FOR EACH PROJECT. THIS DRAWING IS FOR<br>REFERENCE ONLY. | DIMENSIONS ARE IN INCHES TOLERANCES: FRACTIONAL ± 1/8" | 15/10/2020 |