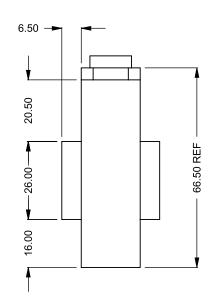

the art of fireplaces
www.montigo.com

FLUE AND AIR INTAKE SIZES ARE SUBJECT TO CHANGE

COOL-Pack

**Top One Side Left Intake** 

| EXAM    | PLE CONFIGURATION                                                                         | UNLESS OTHERWISE SPECIFIED                             | DATE       |
|---------|-------------------------------------------------------------------------------------------|--------------------------------------------------------|------------|
| BUILT F | GO COMMERCIAL FIREPLACES ARE CUSTOM<br>OR EACH PROJECT. THIS DRAWING IS FOR<br>ENCE ONLY. | DIMENSIONS ARE IN INCHES TOLERANCES: FRACTIONAL ± 1/8" | 15/10/2020 |

FLUE AND AIR INTAKE SIZES ARE SUBJECT TO CHANGE

COOL-Pack

**Top One Side Right Intake** 

| I | EXAMPLE CONFIGURATION                                                                                      | UNLESS OTHERWISE SPECIFIED                             | DATE       |
|---|------------------------------------------------------------------------------------------------------------|--------------------------------------------------------|------------|
|   | MONTIGO COMMERCIAL FIREPLACES ARE CUSTOM<br>BUILT FOR EACH PROJECT. THIS DRAWING IS FOR<br>REFERENCE ONLY. | DIMENSIONS ARE IN INCHES TOLERANCES: FRACTIONAL ± 1/8" | 15/10/2020 |
|   | FLUE AND AIR INTAKE SIZES ARE SUBJECT TO CHANGE                                                            |                                                        |            |