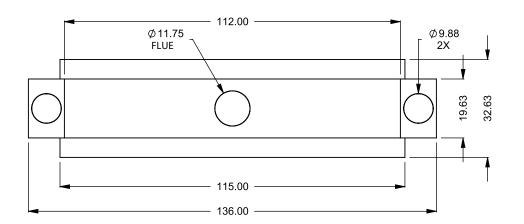

## C920ST COOL-Pack

**Front Intake** 

| EXAMPLE CONFIGURATION                                                                                      | UNLESS OTHERWISE SPECIFIED                             | DATE       |
|------------------------------------------------------------------------------------------------------------|--------------------------------------------------------|------------|
| MONTIGO COMMERCIAL FIREPLACES ARE CUSTOM<br>BUILT FOR EACH PROJECT. THIS DRAWING IS FOR<br>REFERENCE ONLY. | DIMENSIONS ARE IN INCHES TOLERANCES: FRACTIONAL ± 1/8" | 15/10/2020 |