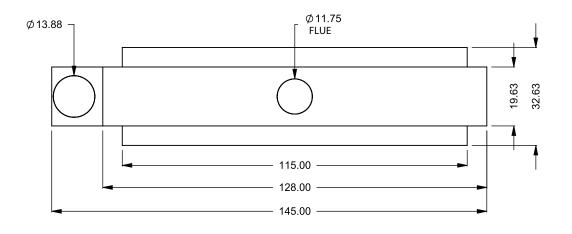

FLUE AND AIR INTAKE SIZES ARE SUBJECT TO CHANGE

C920ST
COOL-Pack
Dual Side Intake

PRELIMINARY DRAWING ONLY

| EXAMPLE CONFIGURATION                                                                                      | UNLESS OTHERWISE SPECIFIED                             | DATE       |
|------------------------------------------------------------------------------------------------------------|--------------------------------------------------------|------------|
| MONTIGO COMMERCIAL FIREPLACES ARE CUSTOM<br>BUILT FOR EACH PROJECT. THIS DRAWING IS FOR<br>REFERENCE ONLY. | DIMENSIONS ARE IN INCHES TOLERANCES: FRACTIONAL ± 1/8" | 15/10/2020 |