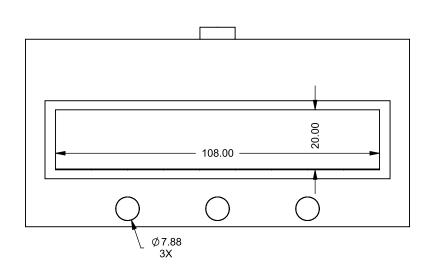

## C920ST COOL-Pack

**Front Intake** 

| EXAMPLE CONFIGURATION                                                                                      | UNLESS OTHERWISE SPECIFIED                             | DATE       |
|------------------------------------------------------------------------------------------------------------|--------------------------------------------------------|------------|
| MONTIGO COMMERCIAL FIREPLACES ARE CUSTOM<br>BUILT FOR EACH PROJECT. THIS DRAWING IS FOR<br>REFERENCE ONLY. | DIMENSIONS ARE IN INCHES TOLERANCES: FRACTIONAL ± 1/8" | 15/10/2020 |

FLUE AND AIR INTAKE SIZES ARE SUBJECT TO CHANGE

COOL-Pack

One Side Left Intake

| EXAMPLE CONFIGURATION                                                                                      | UNLESS OTHERWISE SPECIFIED                             | DATE       |
|------------------------------------------------------------------------------------------------------------|--------------------------------------------------------|------------|
| MONTIGO COMMERCIAL FIREPLACES ARE CUSTOM<br>BUILT FOR EACH PROJECT. THIS DRAWING IS FOR<br>REFERENCE ONLY. | DIMENSIONS ARE IN INCHES TOLERANCES: FRACTIONAL ± 1/8" | 15/10/2020 |
| FLUE AND AIR INTAKE SIZES ARE SUBJECT TO CHANGE                                                            |                                                        |            |