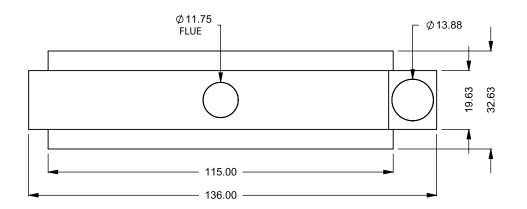

FLUE AND AIR INTAKE SIZES ARE SUBJECT TO CHANGE

COOL-Pack

One Side Left Intake

| EXAMPLE CONFIGURATION                                                                                      | UNLESS OTHERWISE SPECIFIED                             | DATE       |
|------------------------------------------------------------------------------------------------------------|--------------------------------------------------------|------------|
| MONTIGO COMMERCIAL FIREPLACES ARE CUSTOM<br>BUILT FOR EACH PROJECT. THIS DRAWING IS FOR<br>REFERENCE ONLY. | DIMENSIONS ARE IN INCHES TOLERANCES: FRACTIONAL ± 1/8" | 15/10/2020 |
| FLUE AND AIR INTAKE SIZES ARE SUBJECT TO CHANGE                                                            |                                                        |            |

COOL-Pack

**One Side Right Intake** 

| EXAMPLE CONFIGURATION                                                                                      | UNLESS OTHERWISE SPECIFIED                             | DATE       |
|------------------------------------------------------------------------------------------------------------|--------------------------------------------------------|------------|
| MONTIGO COMMERCIAL FIREPLACES ARE CUSTOM<br>BUILT FOR EACH PROJECT. THIS DRAWING IS FOR<br>REFERENCE ONLY. | DIMENSIONS ARE IN INCHES TOLERANCES: FRACTIONAL ± 1/8" | 15/10/2020 |

FLUE AND AIR INTAKE SIZES ARE SUBJECT TO CHANGE

C920ST
COOL-Pack
Dual Side Intake

PRELIMINARY DRAWING ONLY

| EXAMPLE CONFIGURATION                                                                                      | UNLESS OTHERWISE SPECIFIED                             | DATE       |
|------------------------------------------------------------------------------------------------------------|--------------------------------------------------------|------------|
| MONTIGO COMMERCIAL FIREPLACES ARE CUSTOM<br>BUILT FOR EACH PROJECT. THIS DRAWING IS FOR<br>REFERENCE ONLY. | DIMENSIONS ARE IN INCHES TOLERANCES: FRACTIONAL ± 1/8" | 15/10/2020 |