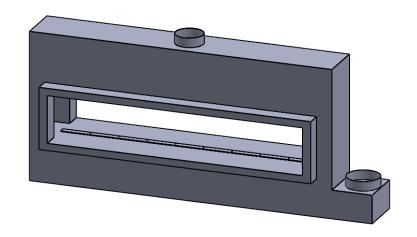

## C920ST COOL-Pack

**Front Intake** 

| EXAMPLE CONFIGURATION                                                                                      | UNLESS OTHERWISE SPECIFIED                             | DATE       |
|------------------------------------------------------------------------------------------------------------|--------------------------------------------------------|------------|
| MONTIGO COMMERCIAL FIREPLACES ARE CUSTOM<br>BUILT FOR EACH PROJECT. THIS DRAWING IS FOR<br>REFERENCE ONLY. | DIMENSIONS ARE IN INCHES TOLERANCES: FRACTIONAL ± 1/8" | 15/10/2020 |