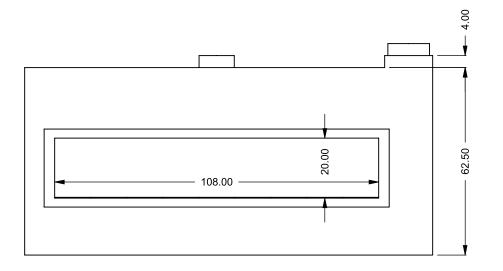

## C920ST COOL-Pack

**Front Intake** 

| EXAMPLE CONFIGURATION                                                                                      | UNLESS OTHERWISE SPECIFIED                             | DATE       |
|------------------------------------------------------------------------------------------------------------|--------------------------------------------------------|------------|
| MONTIGO COMMERCIAL FIREPLACES ARE CUSTOM<br>BUILT FOR EACH PROJECT. THIS DRAWING IS FOR<br>REFERENCE ONLY. | DIMENSIONS ARE IN INCHES TOLERANCES: FRACTIONAL ± 1/8" | 15/10/2020 |