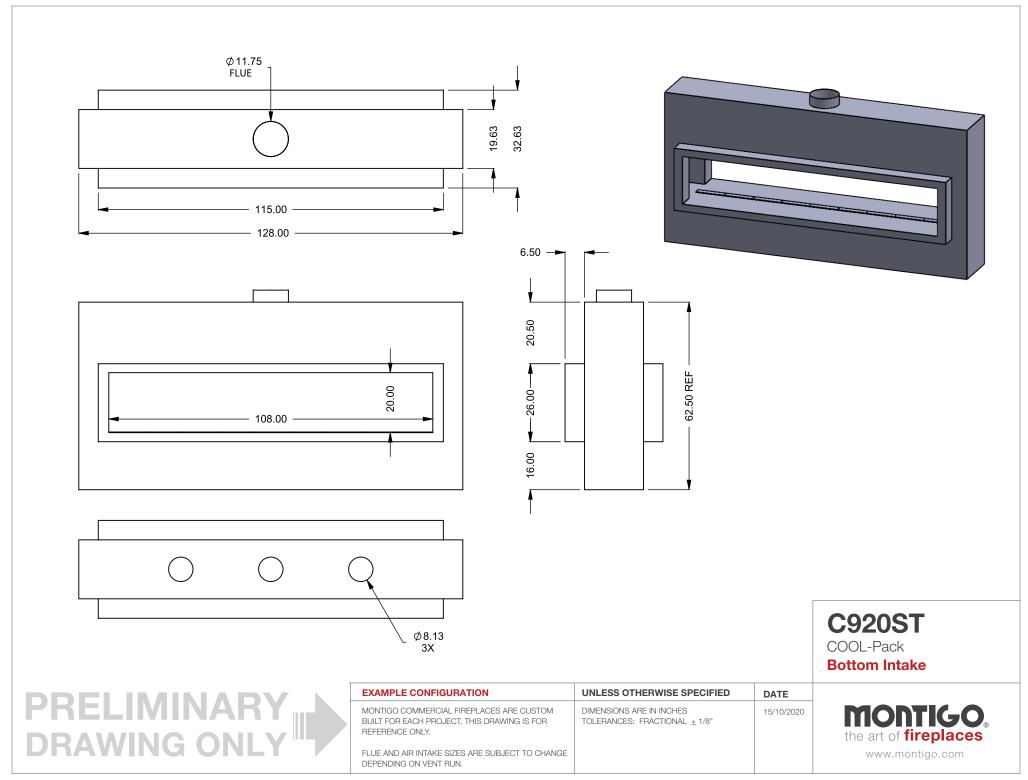

## C920ST COOL-Pack

**Front Intake** 

| EXAMPLE CONFIGURATION                                                                                      | UNLESS OTHERWISE SPECIFIED                             | DATE       |
|------------------------------------------------------------------------------------------------------------|--------------------------------------------------------|------------|
| MONTIGO COMMERCIAL FIREPLACES ARE CUSTOM<br>BUILT FOR EACH PROJECT. THIS DRAWING IS FOR<br>REFERENCE ONLY. | DIMENSIONS ARE IN INCHES TOLERANCES: FRACTIONAL ± 1/8" | 15/10/2020 |

FLUE AND AIR INTAKE SIZES ARE SUBJECT TO CHANGE

COOL-Pack

One Side Left Intake

| EXAMPLE CONFIGURATION                                                                                      | UNLESS OTHERWISE SPECIFIED                             | DATE       |
|------------------------------------------------------------------------------------------------------------|--------------------------------------------------------|------------|
| MONTIGO COMMERCIAL FIREPLACES ARE CUSTOM<br>BUILT FOR EACH PROJECT. THIS DRAWING IS FOR<br>REFERENCE ONLY. | DIMENSIONS ARE IN INCHES TOLERANCES: FRACTIONAL ± 1/8" | 15/10/2020 |
| FLUE AND AIR INTAKE SIZES ARE SUBJECT TO CHANGE                                                            |                                                        |            |