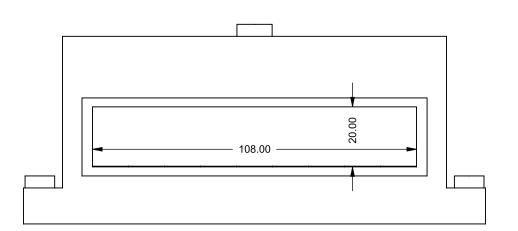

## C920ST COOL-Pack

**Front Intake** 

| EXAMPLE CONFIGURATION                                                                                      | UNLESS OTHERWISE SPECIFIED                             | DATE       |
|------------------------------------------------------------------------------------------------------------|--------------------------------------------------------|------------|
| MONTIGO COMMERCIAL FIREPLACES ARE CUSTOM<br>BUILT FOR EACH PROJECT. THIS DRAWING IS FOR<br>REFERENCE ONLY. | DIMENSIONS ARE IN INCHES TOLERANCES: FRACTIONAL ± 1/8" | 15/10/2020 |