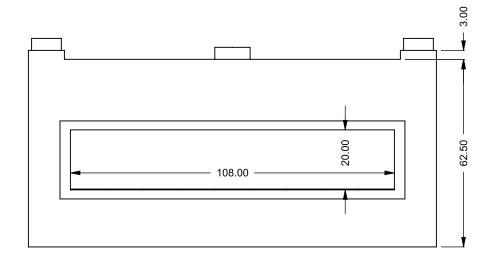

## C920ST COOL-Pack

**Front Intake** 

| EXAMPLE CONFIGURATION                                                                                      | UNLESS OTHERWISE SPECIFIED                             | DATE       |
|------------------------------------------------------------------------------------------------------------|--------------------------------------------------------|------------|
| MONTIGO COMMERCIAL FIREPLACES ARE CUSTOM<br>BUILT FOR EACH PROJECT. THIS DRAWING IS FOR<br>REFERENCE ONLY. | DIMENSIONS ARE IN INCHES TOLERANCES: FRACTIONAL ± 1/8" | 15/10/2020 |