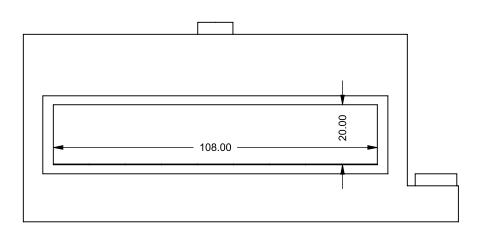

## C920ST COOL-Pack

**Front Intake** 

| EXAMPLE CONFIGURATION                                                                                      | UNLESS OTHERWISE SPECIFIED                             | DATE       |
|------------------------------------------------------------------------------------------------------------|--------------------------------------------------------|------------|
| MONTIGO COMMERCIAL FIREPLACES ARE CUSTOM<br>BUILT FOR EACH PROJECT. THIS DRAWING IS FOR<br>REFERENCE ONLY. | DIMENSIONS ARE IN INCHES TOLERANCES: FRACTIONAL ± 1/8" | 15/10/2020 |