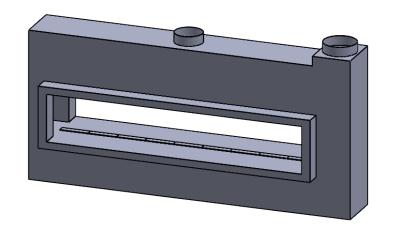

## C920ST COOL-Pack

**Front Intake** 

| EXAMPLE CONFIGURATION                                                                                      | UNLESS OTHERWISE SPECIFIED                             | DATE       |
|------------------------------------------------------------------------------------------------------------|--------------------------------------------------------|------------|
| MONTIGO COMMERCIAL FIREPLACES ARE CUSTOM<br>BUILT FOR EACH PROJECT. THIS DRAWING IS FOR<br>REFERENCE ONLY. | DIMENSIONS ARE IN INCHES TOLERANCES: FRACTIONAL ± 1/8" | 15/10/2020 |