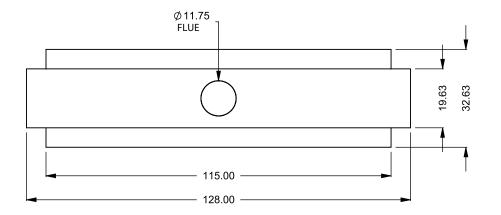

## C920ST COOL-Pack

**Front Intake** 

| EXAMPLE CONFIGURATION                                                                                      | UNLESS OTHERWISE SPECIFIED                             | DATE       |
|------------------------------------------------------------------------------------------------------------|--------------------------------------------------------|------------|
| MONTIGO COMMERCIAL FIREPLACES ARE CUSTOM<br>BUILT FOR EACH PROJECT. THIS DRAWING IS FOR<br>REFERENCE ONLY. | DIMENSIONS ARE IN INCHES TOLERANCES: FRACTIONAL ± 1/8" | 15/10/2020 |

FLUE AND AIR INTAKE SIZES ARE SUBJECT TO CHANGE

COOL-Pack

One Side Left Intake

| EXAMPLE CONFIGURATION                                                                                      | UNLESS OTHERWISE SPECIFIED                             | DATE       |
|------------------------------------------------------------------------------------------------------------|--------------------------------------------------------|------------|
| MONTIGO COMMERCIAL FIREPLACES ARE CUSTOM<br>BUILT FOR EACH PROJECT. THIS DRAWING IS FOR<br>REFERENCE ONLY. | DIMENSIONS ARE IN INCHES TOLERANCES: FRACTIONAL ± 1/8" | 15/10/2020 |
| FLUE AND AIR INTAKE SIZES ARE SUBJECT TO CHANGE                                                            |                                                        |            |