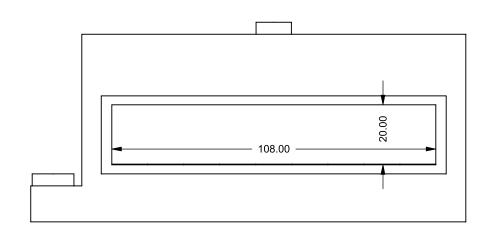

## C920ST COOL-Pack

**Front Intake** 

| EXAMPLE CONFIGURATION                                                                                      | UNLESS OTHERWISE SPECIFIED                             | DATE       |
|------------------------------------------------------------------------------------------------------------|--------------------------------------------------------|------------|
| MONTIGO COMMERCIAL FIREPLACES ARE CUSTOM<br>BUILT FOR EACH PROJECT. THIS DRAWING IS FOR<br>REFERENCE ONLY. | DIMENSIONS ARE IN INCHES TOLERANCES: FRACTIONAL ± 1/8" | 15/10/2020 |