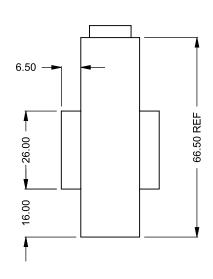

## C920ST COOL-Pack

**Front Intake** 

| EXAMPLE CONFIGURATION                                                                                      | UNLESS OTHERWISE SPECIFIED                             | DATE       |
|------------------------------------------------------------------------------------------------------------|--------------------------------------------------------|------------|
| MONTIGO COMMERCIAL FIREPLACES ARE CUSTOM<br>BUILT FOR EACH PROJECT. THIS DRAWING IS FOR<br>REFERENCE ONLY. | DIMENSIONS ARE IN INCHES TOLERANCES: FRACTIONAL ± 1/8" | 15/10/2020 |