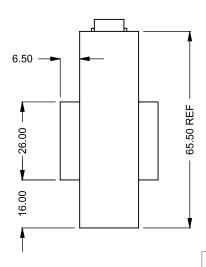

## C920ST COOL-Pack

**Front Intake** 

| EXAMPLE CONFIGURATION                                                                                      | UNLESS OTHERWISE SPECIFIED                             | DATE       |
|------------------------------------------------------------------------------------------------------------|--------------------------------------------------------|------------|
| MONTIGO COMMERCIAL FIREPLACES ARE CUSTOM<br>BUILT FOR EACH PROJECT. THIS DRAWING IS FOR<br>REFERENCE ONLY. | DIMENSIONS ARE IN INCHES TOLERANCES: FRACTIONAL ± 1/8" | 15/10/2020 |