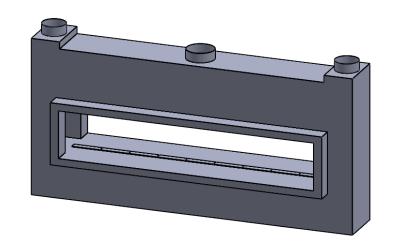

## C920ST COOL-Pack

**Front Intake** 

| EXAMPLE CONFIGURATION                                                                                      | UNLESS OTHERWISE SPECIFIED                             | DATE       |
|------------------------------------------------------------------------------------------------------------|--------------------------------------------------------|------------|
| MONTIGO COMMERCIAL FIREPLACES ARE CUSTOM<br>BUILT FOR EACH PROJECT. THIS DRAWING IS FOR<br>REFERENCE ONLY. | DIMENSIONS ARE IN INCHES TOLERANCES: FRACTIONAL ± 1/8" | 15/10/2020 |