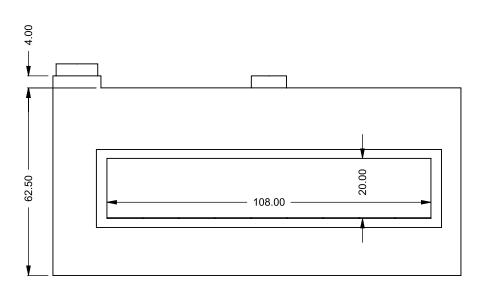

## C920ST COOL-Pack

**Front Intake** 

| EXAMPLE CONFIGURATION                                                                                      | UNLESS OTHERWISE SPECIFIED                             | DATE       |
|------------------------------------------------------------------------------------------------------------|--------------------------------------------------------|------------|
| MONTIGO COMMERCIAL FIREPLACES ARE CUSTOM<br>BUILT FOR EACH PROJECT. THIS DRAWING IS FOR<br>REFERENCE ONLY. | DIMENSIONS ARE IN INCHES TOLERANCES: FRACTIONAL ± 1/8" | 15/10/2020 |