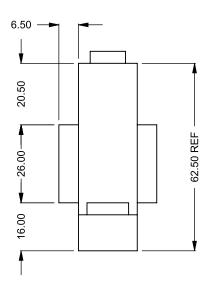

FLUE AND AIR INTAKE SIZES ARE SUBJECT TO CHANGE

COOL-Pack

One Side Left Intake

| EXAMPLE CONFIGURATION                                                                                      | UNLESS OTHERWISE SPECIFIED                             | DATE       |
|------------------------------------------------------------------------------------------------------------|--------------------------------------------------------|------------|
| MONTIGO COMMERCIAL FIREPLACES ARE CUSTOM<br>BUILT FOR EACH PROJECT. THIS DRAWING IS FOR<br>REFERENCE ONLY. | DIMENSIONS ARE IN INCHES TOLERANCES: FRACTIONAL ± 1/8" | 15/10/2020 |
| FLUE AND AIR INTAKE SIZES ARE SUBJECT TO CHANGE                                                            |                                                        |            |