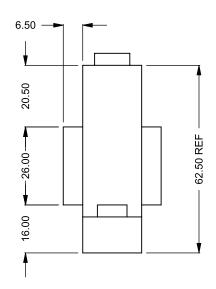

## C920ST COOL-Pack

**Front Intake** 

| EXAMPLE CONFIGURATION                                                                                      | UNLESS OTHERWISE SPECIFIED                             | DATE       |
|------------------------------------------------------------------------------------------------------------|--------------------------------------------------------|------------|
| MONTIGO COMMERCIAL FIREPLACES ARE CUSTOM<br>BUILT FOR EACH PROJECT. THIS DRAWING IS FOR<br>REFERENCE ONLY. | DIMENSIONS ARE IN INCHES TOLERANCES: FRACTIONAL ± 1/8" | 15/10/2020 |