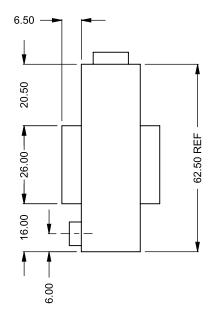

FLUE AND AIR INTAKE SIZES ARE SUBJECT TO CHANGE

C920ST
COOL-Pack
Dual Side Intake

PRELIMINARY DRAWING ONLY

| EXAMPLE CONFIGURATION                                                                                      | UNLESS OTHERWISE SPECIFIED                             | DATE       |
|------------------------------------------------------------------------------------------------------------|--------------------------------------------------------|------------|
| MONTIGO COMMERCIAL FIREPLACES ARE CUSTOM<br>BUILT FOR EACH PROJECT. THIS DRAWING IS FOR<br>REFERENCE ONLY. | DIMENSIONS ARE IN INCHES TOLERANCES: FRACTIONAL ± 1/8" | 15/10/2020 |