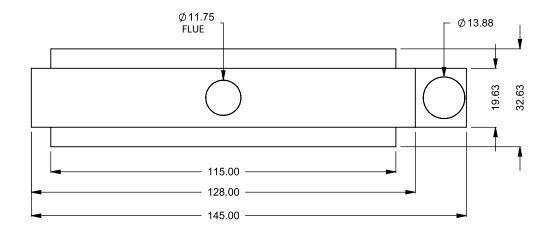

FLUE AND AIR INTAKE SIZES ARE SUBJECT TO CHANGE

C920ST
COOL-Pack
Dual Side Intake

PRELIMINARY DRAWING ONLY

| EXAMPLE CONFIGURATION                                                                                      | UNLESS OTHERWISE SPECIFIED                             | DATE       |
|------------------------------------------------------------------------------------------------------------|--------------------------------------------------------|------------|
| MONTIGO COMMERCIAL FIREPLACES ARE CUSTOM<br>BUILT FOR EACH PROJECT. THIS DRAWING IS FOR<br>REFERENCE ONLY. | DIMENSIONS ARE IN INCHES TOLERANCES: FRACTIONAL ± 1/8" | 15/10/2020 |