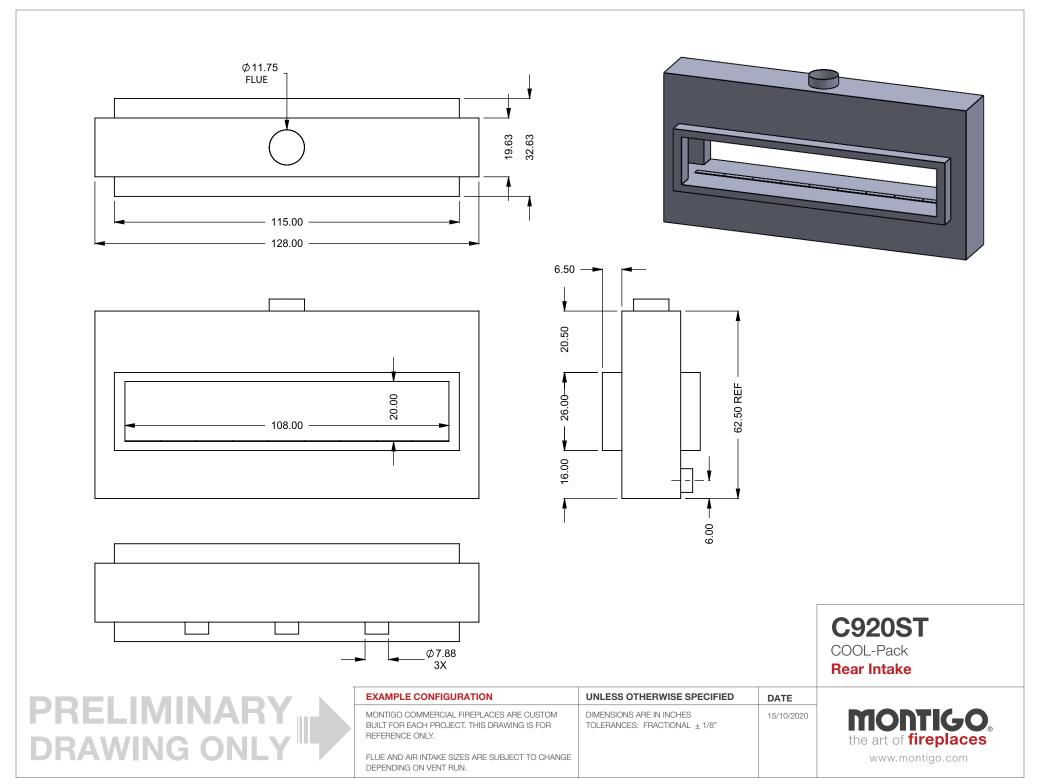

FLUE AND AIR INTAKE SIZES ARE SUBJECT TO CHANGE

C920ST
COOL-Pack
Dual Side Intake

PRELIMINARY DRAWING ONLY

| EXAMPLE CONFIGURATION                                                                                      | UNLESS OTHERWISE SPECIFIED                             | DATE       |
|------------------------------------------------------------------------------------------------------------|--------------------------------------------------------|------------|
| MONTIGO COMMERCIAL FIREPLACES ARE CUSTOM<br>BUILT FOR EACH PROJECT. THIS DRAWING IS FOR<br>REFERENCE ONLY. | DIMENSIONS ARE IN INCHES TOLERANCES: FRACTIONAL ± 1/8" | 15/10/2020 |