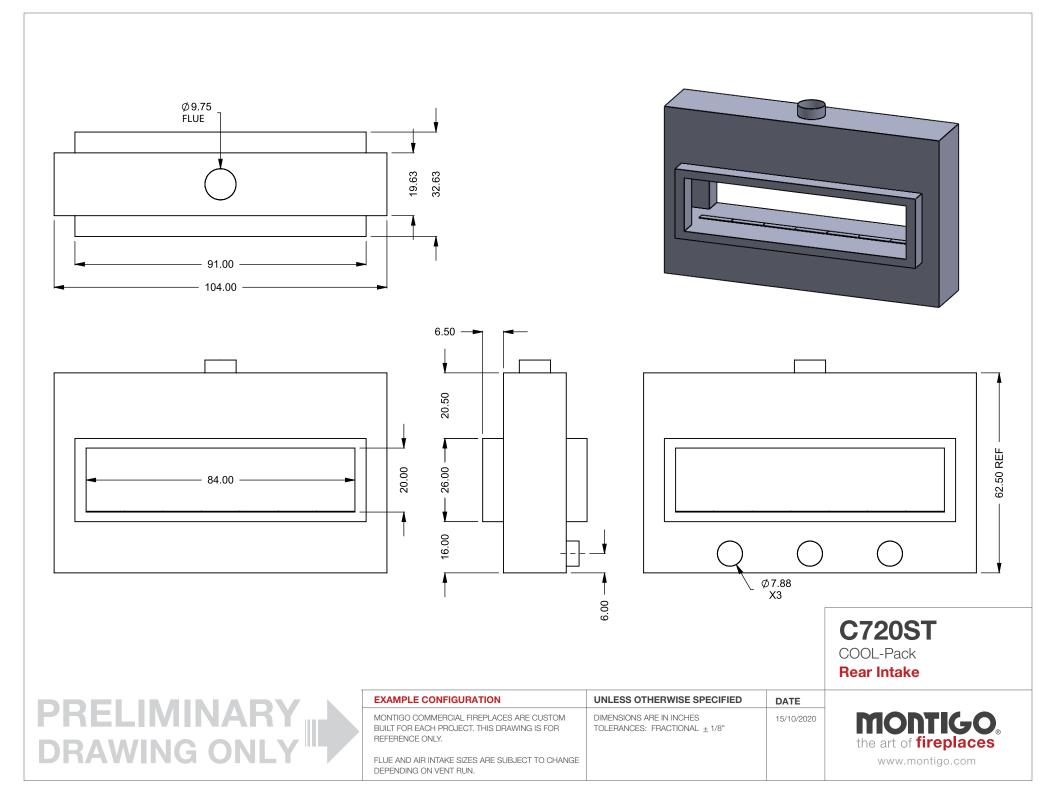

C720ST COOL-Pack

**Dual Side Intake** 

| EXAMPLE CONFIGURATION                                                                                      | UNLESS OTHERWISE SPECIFIED                             | DATE       |
|------------------------------------------------------------------------------------------------------------|--------------------------------------------------------|------------|
| MONTIGO COMMERCIAL FIREPLACES ARE CUSTOM<br>BUILT FOR EACH PROJECT. THIS DRAWING IS FOR<br>REFERENCE ONLY. | DIMENSIONS ARE IN INCHES TOLERANCES: FRACTIONAL ± 1/8" | 15/10/2020 |
| FLUE AND AIR INTAKE SIZES ARE SUBJECT TO CHANGE                                                            |                                                        |            |