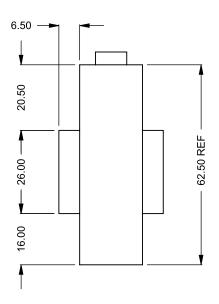

C720ST
COOL-Pack
Front Intake

PRELIMINARY DRAWING ONLY

| EXAMPLE CONFIGURATION                                                                                      | UNLESS OTHERWISE SPECIFIED                             | DATE       |
|------------------------------------------------------------------------------------------------------------|--------------------------------------------------------|------------|
| MONTIGO COMMERCIAL FIREPLACES ARE CUSTOM<br>BUILT FOR EACH PROJECT. THIS DRAWING IS FOR<br>REFERENCE ONLY. | DIMENSIONS ARE IN INCHES TOLERANCES: FRACTIONAL ± 1/8" | 15/10/2020 |
| FLUE AND AIR INTAKE SIZES ARE SUBJECT TO CHANGE                                                            |                                                        |            |