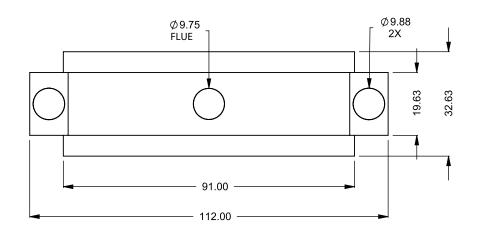

C720ST
COOL-Pack
Front Intake

PRELIMINARY DRAWING ONLY

| EXAMPLE CONFIGURATION                                                                                      | UNLESS OTHERWISE SPECIFIED                             | DATE       |
|------------------------------------------------------------------------------------------------------------|--------------------------------------------------------|------------|
| MONTIGO COMMERCIAL FIREPLACES ARE CUSTOM<br>BUILT FOR EACH PROJECT. THIS DRAWING IS FOR<br>REFERENCE ONLY. | DIMENSIONS ARE IN INCHES TOLERANCES: FRACTIONAL ± 1/8" | 15/10/2020 |
| FLUE AND AIR INTAKE SIZES ARE SUBJECT TO CHANGE                                                            |                                                        |            |