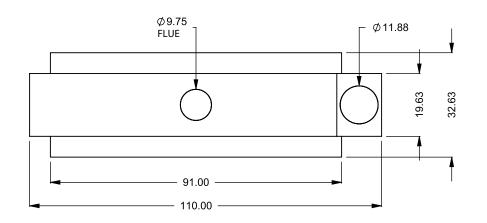

C720ST
COOL-Pack
Front Intake

PRELIMINARY DRAWING ONLY

| EXAMPLE CONFIGURATION                                                                                      | UNLESS OTHERWISE SPECIFIED                             | DATE       |
|------------------------------------------------------------------------------------------------------------|--------------------------------------------------------|------------|
| MONTIGO COMMERCIAL FIREPLACES ARE CUSTOM<br>BUILT FOR EACH PROJECT. THIS DRAWING IS FOR<br>REFERENCE ONLY. | DIMENSIONS ARE IN INCHES TOLERANCES: FRACTIONAL ± 1/8" | 15/10/2020 |
| FLUE AND AIR INTAKE SIZES ARE SUBJECT TO CHANGE                                                            |                                                        |            |