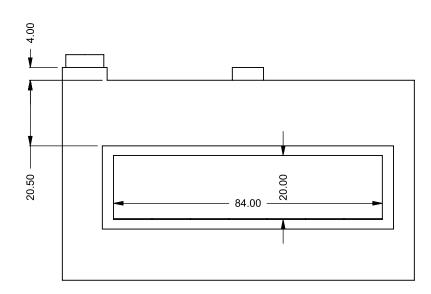

C720ST
COOL-Pack
Front Intake

PRELIMINARY DRAWING ONLY

| EXAMPLE CONFIGURATION                                                                                      | UNLESS OTHERWISE SPECIFIED                             | DATE       |
|------------------------------------------------------------------------------------------------------------|--------------------------------------------------------|------------|
| MONTIGO COMMERCIAL FIREPLACES ARE CUSTOM<br>BUILT FOR EACH PROJECT. THIS DRAWING IS FOR<br>REFERENCE ONLY. | DIMENSIONS ARE IN INCHES TOLERANCES: FRACTIONAL ± 1/8" | 15/10/2020 |
| FLUE AND AIR INTAKE SIZES ARE SUBJECT TO CHANGE                                                            |                                                        |            |