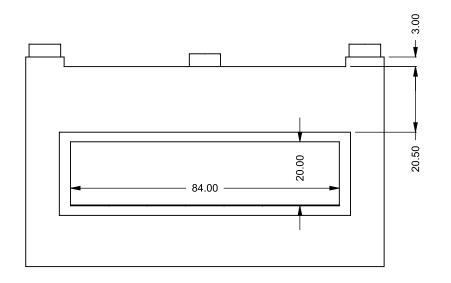

C720ST
COOL-Pack
Front Intake

PRELIMINARY DRAWING ONLY

| EXAMPLE CONFIGURATION                                                                                      | UNLESS OTHERWISE SPECIFIED                             | DATE       |
|------------------------------------------------------------------------------------------------------------|--------------------------------------------------------|------------|
| MONTIGO COMMERCIAL FIREPLACES ARE CUSTOM<br>BUILT FOR EACH PROJECT. THIS DRAWING IS FOR<br>REFERENCE ONLY. | DIMENSIONS ARE IN INCHES TOLERANCES: FRACTIONAL ± 1/8" | 15/10/2020 |
| FLUE AND AIR INTAKE SIZES ARE SUBJECT TO CHANGE                                                            |                                                        |            |