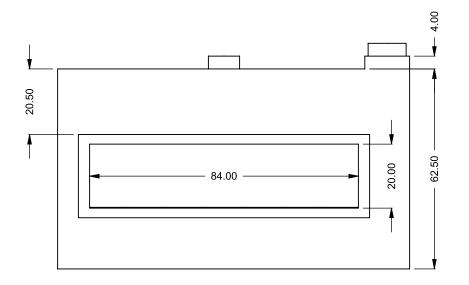

C720ST
COOL-Pack
Front Intake

PRELIMINARY DRAWING ONLY

| EXAMPLE CONFIGURATION                                                                                      | UNLESS OTHERWISE SPECIFIED                             | DATE       |
|------------------------------------------------------------------------------------------------------------|--------------------------------------------------------|------------|
| MONTIGO COMMERCIAL FIREPLACES ARE CUSTOM<br>BUILT FOR EACH PROJECT. THIS DRAWING IS FOR<br>REFERENCE ONLY. | DIMENSIONS ARE IN INCHES TOLERANCES: FRACTIONAL ± 1/8" | 15/10/2020 |
| FLUE AND AIR INTAKE SIZES ARE SUBJECT TO CHANGE                                                            |                                                        |            |