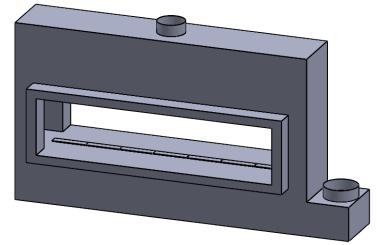

C720ST
COOL-Pack
Front Intake

PRELIMINARY DRAWING ONLY

| EXAMPLE CONFIGURATION                                                                                      | UNLESS OTHERWISE SPECIFIED                             | DATE       |
|------------------------------------------------------------------------------------------------------------|--------------------------------------------------------|------------|
| MONTIGO COMMERCIAL FIREPLACES ARE CUSTOM<br>BUILT FOR EACH PROJECT. THIS DRAWING IS FOR<br>REFERENCE ONLY. | DIMENSIONS ARE IN INCHES TOLERANCES: FRACTIONAL ± 1/8" | 15/10/2020 |
| FLUE AND AIR INTAKE SIZES ARE SUBJECT TO CHANGE                                                            |                                                        |            |