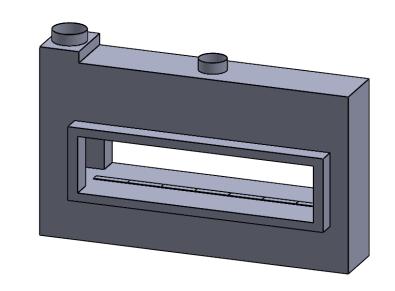

C720ST
COOL-Pack
Front Intake

PRELIMINARY DRAWING ONLY

| EXAMPLE CONFIGURATION                                                                                      | UNLESS OTHERWISE SPECIFIED                             | DATE       |
|------------------------------------------------------------------------------------------------------------|--------------------------------------------------------|------------|
| MONTIGO COMMERCIAL FIREPLACES ARE CUSTOM<br>BUILT FOR EACH PROJECT. THIS DRAWING IS FOR<br>REFERENCE ONLY. | DIMENSIONS ARE IN INCHES TOLERANCES: FRACTIONAL ± 1/8" | 15/10/2020 |
| FLUE AND AIR INTAKE SIZES ARE SUBJECT TO CHANGE                                                            |                                                        |            |