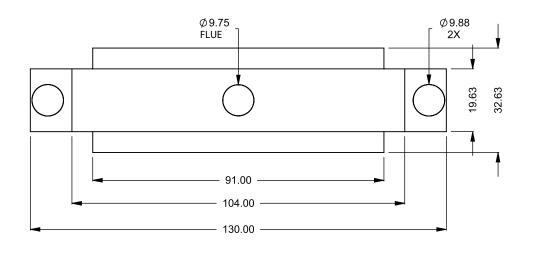

the art of fireplaces
www.montigo.com

FLUE AND AIR INTAKE SIZES ARE SUBJECT TO CHANGE

**C720ST** 

COOL-Pack

One Side Right Intake

| EXAMPLE CONFIGURATION                                                                                      | UNLESS OTHERWISE SPECIFIED                             | DATE       |
|------------------------------------------------------------------------------------------------------------|--------------------------------------------------------|------------|
| MONTIGO COMMERCIAL FIREPLACES ARE CUSTOM<br>BUILT FOR EACH PROJECT. THIS DRAWING IS FOR<br>REFERENCE ONLY. | DIMENSIONS ARE IN INCHES TOLERANCES: FRACTIONAL ± 1/8" | 15/10/2020 |
| FLUE AND AIR INTAKE SIZES ARE SUBJECT TO CHANGE                                                            |                                                        |            |