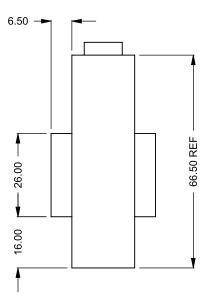

C720ST
COOL-Pack
Front Intake

PRELIMINARY DRAWING ONLY

| EXAMPLE CONFIGURATION                                                                                      | UNLESS OTHERWISE SPECIFIED                             | DATE       |
|------------------------------------------------------------------------------------------------------------|--------------------------------------------------------|------------|
| MONTIGO COMMERCIAL FIREPLACES ARE CUSTOM<br>BUILT FOR EACH PROJECT. THIS DRAWING IS FOR<br>REFERENCE ONLY. | DIMENSIONS ARE IN INCHES TOLERANCES: FRACTIONAL ± 1/8" | 15/10/2020 |
| FLUE AND AIR INTAKE SIZES ARE SUBJECT TO CHANGE                                                            |                                                        |            |