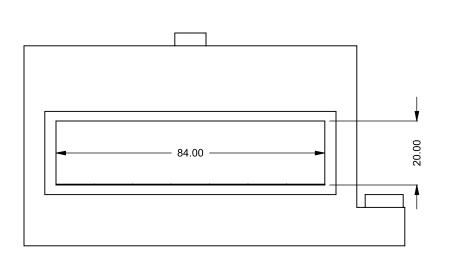

C720ST
COOL-Pack
Front Intake

PRELIMINARY DRAWING ONLY

| EXAMPLE CONFIGURATION                                                                                      | UNLESS OTHERWISE SPECIFIED                             | DATE       |
|------------------------------------------------------------------------------------------------------------|--------------------------------------------------------|------------|
| MONTIGO COMMERCIAL FIREPLACES ARE CUSTOM<br>BUILT FOR EACH PROJECT. THIS DRAWING IS FOR<br>REFERENCE ONLY. | DIMENSIONS ARE IN INCHES TOLERANCES: FRACTIONAL ± 1/8" | 15/10/2020 |
| FLUE AND AIR INTAKE SIZES ARE SUBJECT TO CHANGE                                                            |                                                        |            |