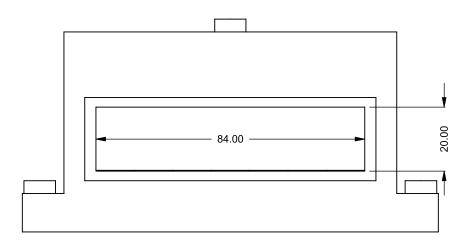

C720ST
COOL-Pack
Front Intake

PRELIMINARY DRAWING ONLY

| EXAMPLE CONFIGURATION                                                                                      | UNLESS OTHERWISE SPECIFIED                             | DATE       |
|------------------------------------------------------------------------------------------------------------|--------------------------------------------------------|------------|
| MONTIGO COMMERCIAL FIREPLACES ARE CUSTOM<br>BUILT FOR EACH PROJECT. THIS DRAWING IS FOR<br>REFERENCE ONLY. | DIMENSIONS ARE IN INCHES TOLERANCES: FRACTIONAL ± 1/8" | 15/10/2020 |
| FLUE AND AIR INTAKE SIZES ARE SUBJECT TO CHANGE                                                            |                                                        |            |