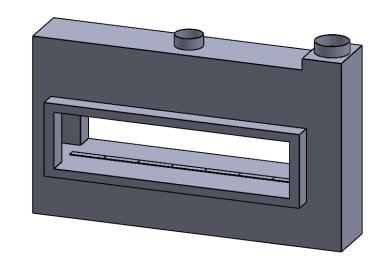

C720ST
COOL-Pack
Front Intake

PRELIMINARY DRAWING ONLY

| EXAMPLE CONFIGURATION                                                                                      | UNLESS OTHERWISE SPECIFIED                             | DATE       |
|------------------------------------------------------------------------------------------------------------|--------------------------------------------------------|------------|
| MONTIGO COMMERCIAL FIREPLACES ARE CUSTOM<br>BUILT FOR EACH PROJECT. THIS DRAWING IS FOR<br>REFERENCE ONLY. | DIMENSIONS ARE IN INCHES TOLERANCES: FRACTIONAL ± 1/8" | 15/10/2020 |
| FLUE AND AIR INTAKE SIZES ARE SUBJECT TO CHANGE                                                            |                                                        |            |