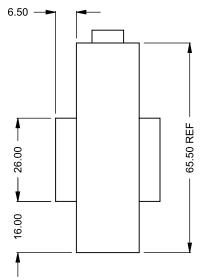

C720ST
COOL-Pack
Front Intake

PRELIMINARY DRAWING ONLY

| EXAMPLE CONFIGURATION                                                                                      | UNLESS OTHERWISE SPECIFIED                             | DATE       |
|------------------------------------------------------------------------------------------------------------|--------------------------------------------------------|------------|
| MONTIGO COMMERCIAL FIREPLACES ARE CUSTOM<br>BUILT FOR EACH PROJECT. THIS DRAWING IS FOR<br>REFERENCE ONLY. | DIMENSIONS ARE IN INCHES TOLERANCES: FRACTIONAL ± 1/8" | 15/10/2020 |
| FLUE AND AIR INTAKE SIZES ARE SUBJECT TO CHANGE                                                            |                                                        |            |