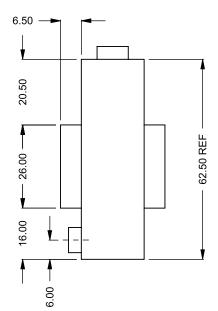

C720ST COOL-Pack

**Dual Side Intake** 

| EXAMPLE CONFIGURATION                                                                                      | UNLESS OTHERWISE SPECIFIED                             | DATE       |
|------------------------------------------------------------------------------------------------------------|--------------------------------------------------------|------------|
| MONTIGO COMMERCIAL FIREPLACES ARE CUSTOM<br>BUILT FOR EACH PROJECT. THIS DRAWING IS FOR<br>REFERENCE ONLY. | DIMENSIONS ARE IN INCHES TOLERANCES: FRACTIONAL ± 1/8" | 15/10/2020 |
| FLUE AND AIR INTAKE SIZES ARE SUBJECT TO CHANGE                                                            |                                                        |            |