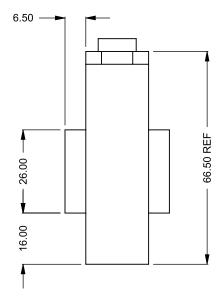

C720ST
COOL-Pack
Front Intake

PRELIMINARY DRAWING ONLY

| EXAMPLE CONFIGURATION                                                                                      | UNLESS OTHERWISE SPECIFIED                             | DATE       |
|------------------------------------------------------------------------------------------------------------|--------------------------------------------------------|------------|
| MONTIGO COMMERCIAL FIREPLACES ARE CUSTOM<br>BUILT FOR EACH PROJECT. THIS DRAWING IS FOR<br>REFERENCE ONLY. | DIMENSIONS ARE IN INCHES TOLERANCES: FRACTIONAL ± 1/8" | 15/10/2020 |
| FLUE AND AIR INTAKE SIZES ARE SUBJECT TO CHANGE                                                            |                                                        |            |