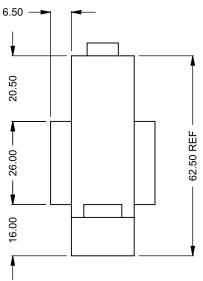

the art of fireplaces
www.montigo.com

C720ST COOL-Pack

One Side Left Intake

| EXAMPLE CONFIGURATION                                                                                      | UNLESS OTHERWISE SPECIFIED                             | DATE       |
|------------------------------------------------------------------------------------------------------------|--------------------------------------------------------|------------|
| MONTIGO COMMERCIAL FIREPLACES ARE CUSTOM<br>BUILT FOR EACH PROJECT. THIS DRAWING IS FOR<br>REFERENCE ONLY. | DIMENSIONS ARE IN INCHES TOLERANCES: FRACTIONAL ± 1/8" | 15/10/2020 |