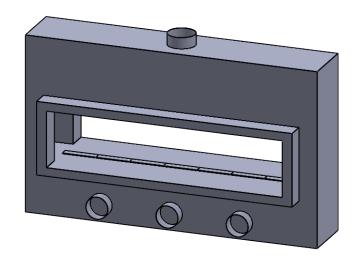

C720ST
COOL-Pack
Front Intake

PRELIMINARY DRAWING ONLY

| EXAMPLE CONFIGURATION                                                                                      | UNLESS OTHERWISE SPECIFIED                             | DATE       |
|------------------------------------------------------------------------------------------------------------|--------------------------------------------------------|------------|
| MONTIGO COMMERCIAL FIREPLACES ARE CUSTOM<br>BUILT FOR EACH PROJECT. THIS DRAWING IS FOR<br>REFERENCE ONLY. | DIMENSIONS ARE IN INCHES TOLERANCES: FRACTIONAL ± 1/8" | 15/10/2020 |
| FLUE AND AIR INTAKE SIZES ARE SUBJECT TO CHANGE                                                            |                                                        |            |