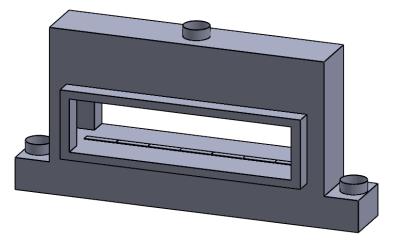

C720ST
COOL-Pack
Front Intake

PRELIMINARY DRAWING ONLY

| EXAMPLE CONFIGURATION                                                                                      | UNLESS OTHERWISE SPECIFIED                             | DATE       |
|------------------------------------------------------------------------------------------------------------|--------------------------------------------------------|------------|
| MONTIGO COMMERCIAL FIREPLACES ARE CUSTOM<br>BUILT FOR EACH PROJECT. THIS DRAWING IS FOR<br>REFERENCE ONLY. | DIMENSIONS ARE IN INCHES TOLERANCES: FRACTIONAL ± 1/8" | 15/10/2020 |
| FLUE AND AIR INTAKE SIZES ARE SUBJECT TO CHANGE                                                            |                                                        |            |