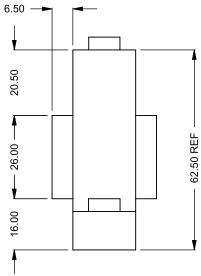

C720ST
COOL-Pack
Front Intake

PRELIMINARY DRAWING ONLY

| EXAMPLE CONFIGURATION                                                                                      | UNLESS OTHERWISE SPECIFIED                             | DATE       |
|------------------------------------------------------------------------------------------------------------|--------------------------------------------------------|------------|
| MONTIGO COMMERCIAL FIREPLACES ARE CUSTOM<br>BUILT FOR EACH PROJECT. THIS DRAWING IS FOR<br>REFERENCE ONLY. | DIMENSIONS ARE IN INCHES TOLERANCES: FRACTIONAL ± 1/8" | 15/10/2020 |
| FLUE AND AIR INTAKE SIZES ARE SUBJECT TO CHANGE                                                            |                                                        |            |