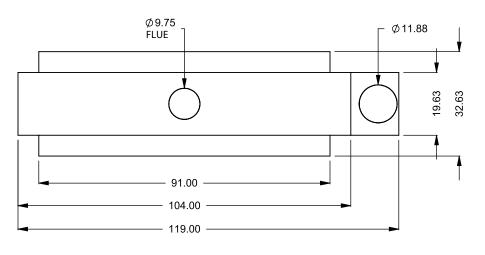

C720ST
COOL-Pack
Front Intake

PRELIMINARY DRAWING ONLY

| EXAMPLE CONFIGURATION                                                                                      | UNLESS OTHERWISE SPECIFIED                             | DATE       |
|------------------------------------------------------------------------------------------------------------|--------------------------------------------------------|------------|
| MONTIGO COMMERCIAL FIREPLACES ARE CUSTOM<br>BUILT FOR EACH PROJECT. THIS DRAWING IS FOR<br>REFERENCE ONLY. | DIMENSIONS ARE IN INCHES TOLERANCES: FRACTIONAL ± 1/8" | 15/10/2020 |
| FLUE AND AIR INTAKE SIZES ARE SUBJECT TO CHANGE                                                            |                                                        |            |