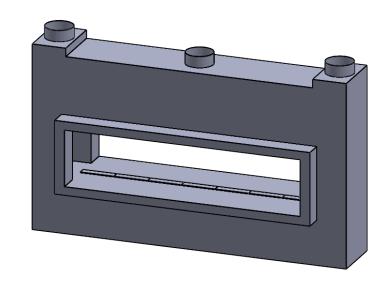

C720ST
COOL-Pack
Front Intake

PRELIMINARY DRAWING ONLY

| EXAMPLE CONFIGURATION                                                                                      | UNLESS OTHERWISE SPECIFIED                             | DATE       |
|------------------------------------------------------------------------------------------------------------|--------------------------------------------------------|------------|
| MONTIGO COMMERCIAL FIREPLACES ARE CUSTOM<br>BUILT FOR EACH PROJECT. THIS DRAWING IS FOR<br>REFERENCE ONLY. | DIMENSIONS ARE IN INCHES TOLERANCES: FRACTIONAL ± 1/8" | 15/10/2020 |
| FLUE AND AIR INTAKE SIZES ARE SUBJECT TO CHANGE                                                            |                                                        |            |