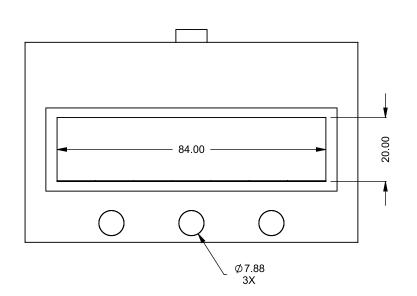

C720ST
COOL-Pack
Front Intake

PRELIMINARY DRAWING ONLY

| EXAMPLE CONFIGURATION                                                                                      | UNLESS OTHERWISE SPECIFIED                             | DATE       |
|------------------------------------------------------------------------------------------------------------|--------------------------------------------------------|------------|
| MONTIGO COMMERCIAL FIREPLACES ARE CUSTOM<br>BUILT FOR EACH PROJECT. THIS DRAWING IS FOR<br>REFERENCE ONLY. | DIMENSIONS ARE IN INCHES TOLERANCES: FRACTIONAL ± 1/8" | 15/10/2020 |
| FLUE AND AIR INTAKE SIZES ARE SUBJECT TO CHANGE                                                            |                                                        |            |