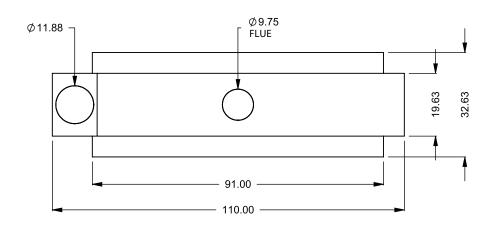

C720ST
COOL-Pack
Front Intake

PRELIMINARY DRAWING ONLY

| EXAMPLE CONFIGURATION                                                                                      | UNLESS OTHERWISE SPECIFIED                             | DATE       |
|------------------------------------------------------------------------------------------------------------|--------------------------------------------------------|------------|
| MONTIGO COMMERCIAL FIREPLACES ARE CUSTOM<br>BUILT FOR EACH PROJECT. THIS DRAWING IS FOR<br>REFERENCE ONLY. | DIMENSIONS ARE IN INCHES TOLERANCES: FRACTIONAL ± 1/8" | 15/10/2020 |
| FLUE AND AIR INTAKE SIZES ARE SUBJECT TO CHANGE                                                            |                                                        |            |