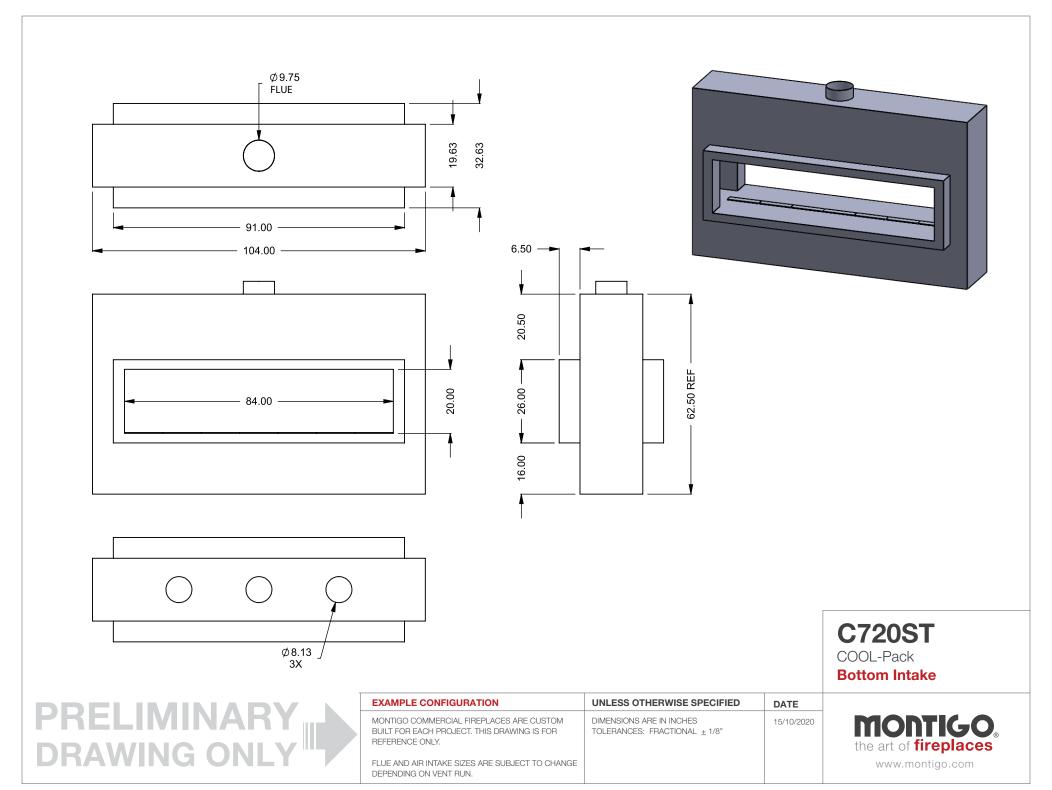

C720ST
COOL-Pack
Front Intake

PRELIMINARY DRAWING ONLY

| EXAMPLE CONFIGURATION                                                                                      | UNLESS OTHERWISE SPECIFIED                             | DATE       |
|------------------------------------------------------------------------------------------------------------|--------------------------------------------------------|------------|
| MONTIGO COMMERCIAL FIREPLACES ARE CUSTOM<br>BUILT FOR EACH PROJECT. THIS DRAWING IS FOR<br>REFERENCE ONLY. | DIMENSIONS ARE IN INCHES TOLERANCES: FRACTIONAL ± 1/8" | 15/10/2020 |
| FLUE AND AIR INTAKE SIZES ARE SUBJECT TO CHANGE                                                            |                                                        |            |