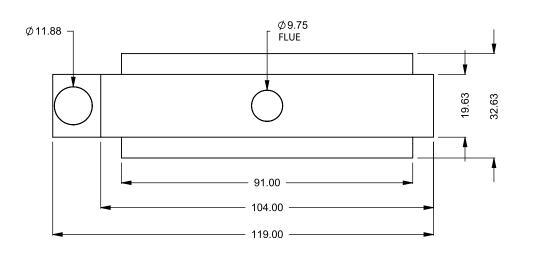

C720ST COOL-Pack

**Dual Side Intake** 

| EXAMPLE CONFIGURATION                                                                                      | UNLESS OTHERWISE SPECIFIED                             | DATE       |
|------------------------------------------------------------------------------------------------------------|--------------------------------------------------------|------------|
| MONTIGO COMMERCIAL FIREPLACES ARE CUSTOM<br>BUILT FOR EACH PROJECT. THIS DRAWING IS FOR<br>REFERENCE ONLY. | DIMENSIONS ARE IN INCHES TOLERANCES: FRACTIONAL ± 1/8" | 15/10/2020 |
| FLUE AND AIR INTAKE SIZES ARE SUBJECT TO CHANGE                                                            |                                                        |            |