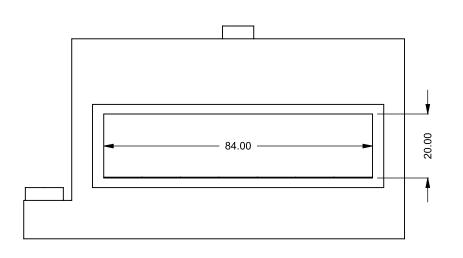

C720ST
COOL-Pack
Front Intake

PRELIMINARY DRAWING ONLY

| EXAMPLE CONFIGURATION                                                                                      | UNLESS OTHERWISE SPECIFIED                             | DATE       |
|------------------------------------------------------------------------------------------------------------|--------------------------------------------------------|------------|
| MONTIGO COMMERCIAL FIREPLACES ARE CUSTOM<br>BUILT FOR EACH PROJECT. THIS DRAWING IS FOR<br>REFERENCE ONLY. | DIMENSIONS ARE IN INCHES TOLERANCES: FRACTIONAL ± 1/8" | 15/10/2020 |
| FLUE AND AIR INTAKE SIZES ARE SUBJECT TO CHANGE                                                            |                                                        |            |