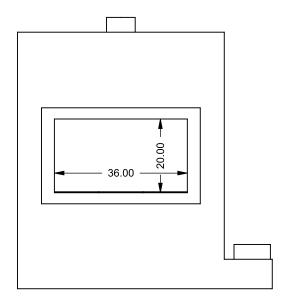

C320ST
Power COOL-Pack
Bottom Intake

| EXAMPLE CONFIGURATION                                                                                      | UNLESS OTHERWISE SPECIFIED                             | DATE       |
|------------------------------------------------------------------------------------------------------------|--------------------------------------------------------|------------|
| MONTIGO COMMERCIAL FIREPLACES ARE CUSTOM<br>BUILT FOR EACH PROJECT. THIS DRAWING IS FOR<br>REFERENCE ONLY. | DIMENSIONS ARE IN INCHES TOLERANCES: FRACTIONAL ± 1/8" | 15/10/2020 |

the art of fireplaces

www.montigo.com

FLUE AND AIR INTAKE SIZES ARE SUBJECT TO CHANGE

C320ST Power COOL-Pack

Front Intake

| EXAMPLE CONFIGURATION                                                                                      | UNLESS OTHERWISE SPECIFIED                                | DATE       |
|------------------------------------------------------------------------------------------------------------|-----------------------------------------------------------|------------|
| MONTIGO COMMERCIAL FIREPLACES ARE CUSTOM<br>BUILT FOR EACH PROJECT. THIS DRAWING IS FOR<br>REFERENCE ONLY. | DIMENSIONS ARE IN INCHES<br>TOLERANCES: FRACTIONAL ± 1/8" | 15/10/2020 |

## **EXAMPLE CONFIGURATION**

MONTIGO COMMERCIAL FIREPLACES ARE CUSTOM BUILT FOR EACH PROJECT. THIS DRAWING IS FOR REFERENCE ONLY.

FLUE AND AIR INTAKE SIZES ARE SUBJECT TO CHANGE DEPENDING ON VENT RUN.

## UNLESS OTHERWISE SPECIFIED

DIMENSIONS ARE IN INCHES TOLERANCES: FRACTIONAL ± 1/8"