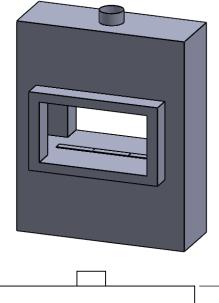

## **EXAMPLE CONFIGURATION**

MONTIGO COMMERCIAL FIREPLACES ARE CUSTOM BUILT FOR EACH PROJECT. THIS DRAWING IS FOR REFERENCE ONLY.

FLUE AND AIR INTAKE SIZES ARE SUBJECT TO CHANGE DEPENDING ON VENT RUN.

## UNLESS OTHERWISE SPECIFIED

DIMENSIONS ARE IN INCHES TOLERANCES: FRACTIONAL ± 1/8"