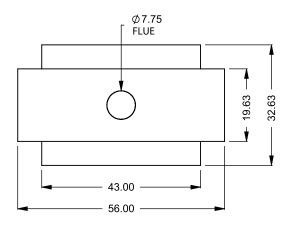

the art of fireplaces

www.montigo.com

FLUE AND AIR INTAKE SIZES ARE SUBJECT TO CHANGE

C320ST
Power COOL-Pack
Rear Intake

PRELIMINARY DRAWING ONLY

## **EXAMPLE CONFIGURATION**

MONTIGO COMMERCIAL FIREPLACES ARE CUSTOM BUILT FOR EACH PROJECT. THIS DRAWING IS FOR REFERENCE ONLY.

FLUE AND AIR INTAKE SIZES ARE SUBJECT TO CHANGE DEPENDING ON VENT RUN.