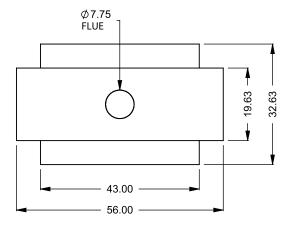

## **EXAMPLE CONFIGURATION**

MONTIGO COMMERCIAL FIREPLACES ARE CUSTOM BUILT FOR EACH PROJECT. THIS DRAWING IS FOR REFERENCE ONLY.

FLUE AND AIR INTAKE SIZES ARE SUBJECT TO CHANGE DEPENDING ON VENT RUN.

## UNLESS OTHERWISE SPECIFIED

DIMENSIONS ARE IN INCHES TOLERANCES: FRACTIONAL ± 1/8"