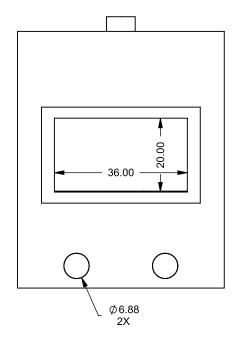

C320ST
Power COOL-Pack
Bottom Intake

| EXAMPLE CONFIGURATION                                                                                      | UNLESS OTHERWISE SPECIFIED                             | DATE       |
|------------------------------------------------------------------------------------------------------------|--------------------------------------------------------|------------|
| MONTIGO COMMERCIAL FIREPLACES ARE CUSTOM<br>BUILT FOR EACH PROJECT. THIS DRAWING IS FOR<br>REFERENCE ONLY. | DIMENSIONS ARE IN INCHES TOLERANCES: FRACTIONAL ± 1/8" | 15/10/2020 |

the art of fireplaces

www.montigo.com

FLUE AND AIR INTAKE SIZES ARE SUBJECT TO CHANGE

C320ST Power COOL-Pack

Front Intake

| EXAMPLE CONFIGURATION                                                                                      | UNLESS OTHERWISE SPECIFIED                                | DATE       |
|------------------------------------------------------------------------------------------------------------|-----------------------------------------------------------|------------|
| MONTIGO COMMERCIAL FIREPLACES ARE CUSTOM<br>BUILT FOR EACH PROJECT. THIS DRAWING IS FOR<br>REFERENCE ONLY. | DIMENSIONS ARE IN INCHES<br>TOLERANCES: FRACTIONAL ± 1/8" | 15/10/2020 |