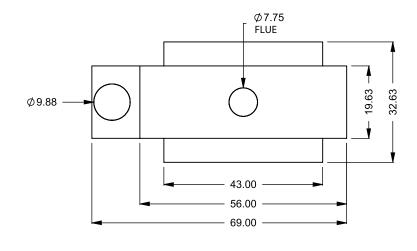

C320ST
Power COOL-Pack
Bottom Intake

| EXAMPLE CONFIGURATION                                                                                      | UNLESS OTHERWISE SPECIFIED                             | DATE       |
|------------------------------------------------------------------------------------------------------------|--------------------------------------------------------|------------|
| MONTIGO COMMERCIAL FIREPLACES ARE CUSTOM<br>BUILT FOR EACH PROJECT. THIS DRAWING IS FOR<br>REFERENCE ONLY. | DIMENSIONS ARE IN INCHES TOLERANCES: FRACTIONAL ± 1/8" | 15/10/2020 |

## **EXAMPLE CONFIGURATION**

MONTIGO COMMERCIAL FIREPLACES ARE CUSTOM BUILT FOR EACH PROJECT. THIS DRAWING IS FOR REFERENCE ONLY.

FLUE AND AIR INTAKE SIZES ARE SUBJECT TO CHANGE DEPENDING ON VENT RUN.

## UNLESS OTHERWISE SPECIFIED

DIMENSIONS ARE IN INCHES TOLERANCES: FRACTIONAL ± 1/8"