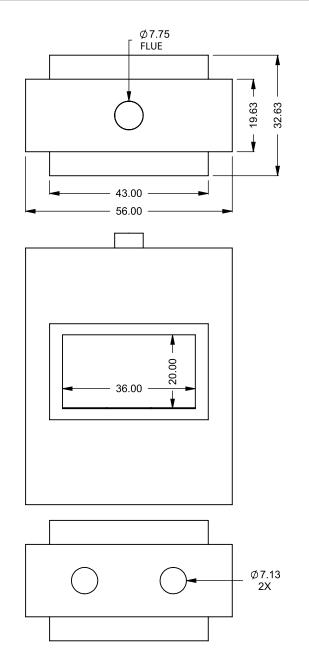

## **EXAMPLE CONFIGURATION**

MONTIGO COMMERCIAL FIREPLACES ARE CUSTOM BUILT FOR EACH PROJECT. THIS DRAWING IS FOR REFERENCE ONLY.

FLUE AND AIR INTAKE SIZES ARE SUBJECT TO CHANGE DEPENDING ON VENT RUN.

## UNLESS OTHERWISE SPECIFIED

DIMENSIONS ARE IN INCHES TOLERANCES: FRACTIONAL ± 1/8"