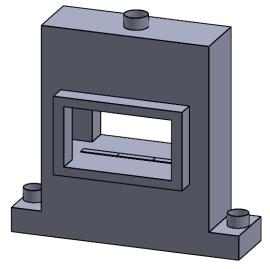

C320ST
Power COOL-Pack
Bottom Intake

| EXAMPLE CONFIGURATION                                                                                      | UNLESS OTHERWISE SPECIFIED                             | DATE       |
|------------------------------------------------------------------------------------------------------------|--------------------------------------------------------|------------|
| MONTIGO COMMERCIAL FIREPLACES ARE CUSTOM<br>BUILT FOR EACH PROJECT. THIS DRAWING IS FOR<br>REFERENCE ONLY. | DIMENSIONS ARE IN INCHES TOLERANCES: FRACTIONAL ± 1/8" | 15/10/2020 |

## **EXAMPLE CONFIGURATION**

MONTIGO COMMERCIAL FIREPLACES ARE CUSTOM BUILT FOR EACH PROJECT. THIS DRAWING IS FOR REFERENCE ONLY.

FLUE AND AIR INTAKE SIZES ARE SUBJECT TO CHANGE DEPENDING ON VENT RUN.

## UNLESS OTHERWISE SPECIFIED

DIMENSIONS ARE IN INCHES TOLERANCES: FRACTIONAL ± 1/8"