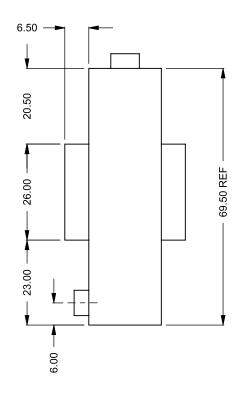

C320ST
Power COOL-Pack
Bottom Intake

| EXAMPLE CONFIGURATION                                                                                      | UNLESS OTHERWISE SPECIFIED                             | DATE       |
|------------------------------------------------------------------------------------------------------------|--------------------------------------------------------|------------|
| MONTIGO COMMERCIAL FIREPLACES ARE CUSTOM<br>BUILT FOR EACH PROJECT. THIS DRAWING IS FOR<br>REFERENCE ONLY. | DIMENSIONS ARE IN INCHES TOLERANCES: FRACTIONAL ± 1/8" | 15/10/2020 |

the art of fireplaces

www.montigo.com

FLUE AND AIR INTAKE SIZES ARE SUBJECT TO CHANGE

C320ST Power COOL-Pack

Front Intake

| EXAMPLE CONFIGURATION                                                                                      | UNLESS OTHERWISE SPECIFIED                                | DATE       |
|------------------------------------------------------------------------------------------------------------|-----------------------------------------------------------|------------|
| MONTIGO COMMERCIAL FIREPLACES ARE CUSTOM<br>BUILT FOR EACH PROJECT. THIS DRAWING IS FOR<br>REFERENCE ONLY. | DIMENSIONS ARE IN INCHES<br>TOLERANCES: FRACTIONAL ± 1/8" | 15/10/2020 |