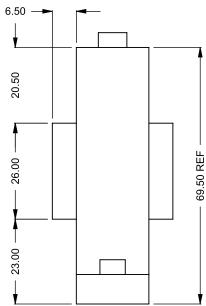

C320ST
Power COOL-Pack
Bottom Intake

| EXAMPLE CONFIGURATION                                                                                      | UNLESS OTHERWISE SPECIFIED                             | DATE       |
|------------------------------------------------------------------------------------------------------------|--------------------------------------------------------|------------|
| MONTIGO COMMERCIAL FIREPLACES ARE CUSTOM<br>BUILT FOR EACH PROJECT. THIS DRAWING IS FOR<br>REFERENCE ONLY. | DIMENSIONS ARE IN INCHES TOLERANCES: FRACTIONAL ± 1/8" | 15/10/2020 |

## **EXAMPLE CONFIGURATION**

MONTIGO COMMERCIAL FIREPLACES ARE CUSTOM BUILT FOR EACH PROJECT. THIS DRAWING IS FOR REFERENCE ONLY.

FLUE AND AIR INTAKE SIZES ARE SUBJECT TO CHANGE DEPENDING ON VENT RUN.

## UNLESS OTHERWISE SPECIFIED

DIMENSIONS ARE IN INCHES TOLERANCES: FRACTIONAL ± 1/8"