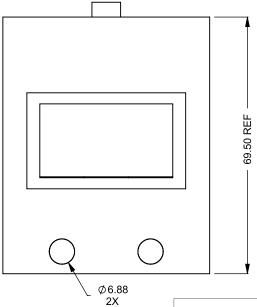

## **EXAMPLE CONFIGURATION**

MONTIGO COMMERCIAL FIREPLACES ARE CUSTOM BUILT FOR EACH PROJECT. THIS DRAWING IS FOR REFERENCE ONLY.

FLUE AND AIR INTAKE SIZES ARE SUBJECT TO CHANGE DEPENDING ON VENT RUN.

## UNLESS OTHERWISE SPECIFIED

DIMENSIONS ARE IN INCHES TOLERANCES: FRACTIONAL ± 1/8"