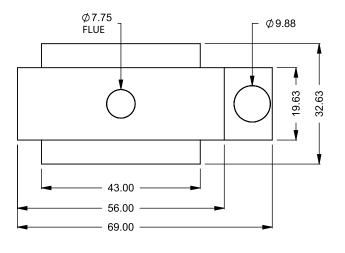

C320ST
Power COOL-Pack
Bottom Intake

| EXAMPLE CONFIGURATION                                                                                      | UNLESS OTHERWISE SPECIFIED                             | DATE       |
|------------------------------------------------------------------------------------------------------------|--------------------------------------------------------|------------|
| MONTIGO COMMERCIAL FIREPLACES ARE CUSTOM<br>BUILT FOR EACH PROJECT. THIS DRAWING IS FOR<br>REFERENCE ONLY. | DIMENSIONS ARE IN INCHES TOLERANCES: FRACTIONAL ± 1/8" | 15/10/2020 |

the art of fireplaces

www.montigo.com

FLUE AND AIR INTAKE SIZES ARE SUBJECT TO CHANGE

C320ST Power COOL-Pack

Front Intake

| EXAMPLE CONFIGURATION                                                                                      | UNLESS OTHERWISE SPECIFIED                                | DATE       |
|------------------------------------------------------------------------------------------------------------|-----------------------------------------------------------|------------|
| MONTIGO COMMERCIAL FIREPLACES ARE CUSTOM<br>BUILT FOR EACH PROJECT. THIS DRAWING IS FOR<br>REFERENCE ONLY. | DIMENSIONS ARE IN INCHES<br>TOLERANCES: FRACTIONAL ± 1/8" | 15/10/2020 |

## **EXAMPLE CONFIGURATION**

MONTIGO COMMERCIAL FIREPLACES ARE CUSTOM BUILT FOR EACH PROJECT. THIS DRAWING IS FOR REFERENCE ONLY.

FLUE AND AIR INTAKE SIZES ARE SUBJECT TO CHANGE DEPENDING ON VENT RUN.

## UNLESS OTHERWISE SPECIFIED

DIMENSIONS ARE IN INCHES TOLERANCES: FRACTIONAL ± 1/8"