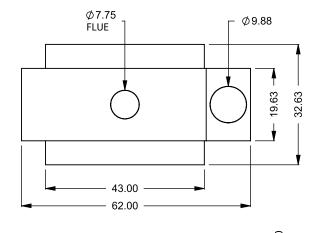

C320ST
Power COOL-Pack
Bottom Intake

| EXAMPLE CONFIGURATION                                                                                      | UNLESS OTHERWISE SPECIFIED                             | DATE       |
|------------------------------------------------------------------------------------------------------------|--------------------------------------------------------|------------|
| MONTIGO COMMERCIAL FIREPLACES ARE CUSTOM<br>BUILT FOR EACH PROJECT. THIS DRAWING IS FOR<br>REFERENCE ONLY. | DIMENSIONS ARE IN INCHES TOLERANCES: FRACTIONAL ± 1/8" | 15/10/2020 |

## **EXAMPLE CONFIGURATION**

MONTIGO COMMERCIAL FIREPLACES ARE CUSTOM BUILT FOR EACH PROJECT. THIS DRAWING IS FOR REFERENCE ONLY.

FLUE AND AIR INTAKE SIZES ARE SUBJECT TO CHANGE DEPENDING ON VENT RUN.

## UNLESS OTHERWISE SPECIFIED

DIMENSIONS ARE IN INCHES TOLERANCES: FRACTIONAL ± 1/8"