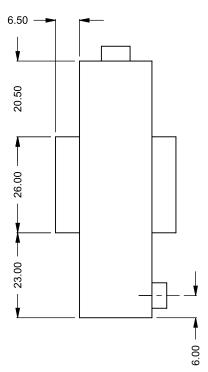

## **EXAMPLE CONFIGURATION**

MONTIGO COMMERCIAL FIREPLACES ARE CUSTOM BUILT FOR EACH PROJECT. THIS DRAWING IS FOR REFERENCE ONLY.

FLUE AND AIR INTAKE SIZES ARE SUBJECT TO CHANGE DEPENDING ON VENT RUN.

## UNLESS OTHERWISE SPECIFIED

DIMENSIONS ARE IN INCHES TOLERANCES: FRACTIONAL ± 1/8"