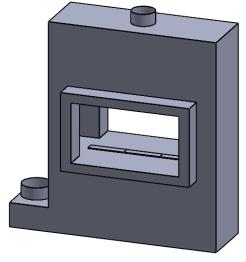

C320ST
Power COOL-Pack
Bottom Intake

| EXAMPLE CONFIGURATION                                                                                      | UNLESS OTHERWISE SPECIFIED                             | DATE       |
|------------------------------------------------------------------------------------------------------------|--------------------------------------------------------|------------|
| MONTIGO COMMERCIAL FIREPLACES ARE CUSTOM<br>BUILT FOR EACH PROJECT. THIS DRAWING IS FOR<br>REFERENCE ONLY. | DIMENSIONS ARE IN INCHES TOLERANCES: FRACTIONAL ± 1/8" | 15/10/2020 |

## **EXAMPLE CONFIGURATION**

MONTIGO COMMERCIAL FIREPLACES ARE CUSTOM BUILT FOR EACH PROJECT. THIS DRAWING IS FOR REFERENCE ONLY.

FLUE AND AIR INTAKE SIZES ARE SUBJECT TO CHANGE DEPENDING ON VENT RUN.

## UNLESS OTHERWISE SPECIFIED

DIMENSIONS ARE IN INCHES TOLERANCES: FRACTIONAL ± 1/8"