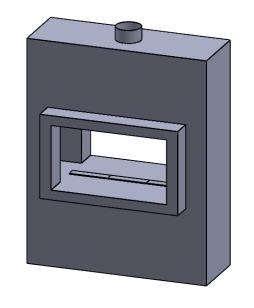

## **EXAMPLE CONFIGURATION**

MONTIGO COMMERCIAL FIREPLACES ARE CUSTOM BUILT FOR EACH PROJECT. THIS DRAWING IS FOR REFERENCE ONLY.

FLUE AND AIR INTAKE SIZES ARE SUBJECT TO CHANGE DEPENDING ON VENT RUN.

## UNLESS OTHERWISE SPECIFIED

DIMENSIONS ARE IN INCHES TOLERANCES: FRACTIONAL ± 1/8"