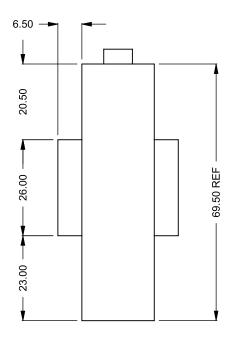

## **EXAMPLE CONFIGURATION**

MONTIGO COMMERCIAL FIREPLACES ARE CUSTOM BUILT FOR EACH PROJECT. THIS DRAWING IS FOR REFERENCE ONLY.

FLUE AND AIR INTAKE SIZES ARE SUBJECT TO CHANGE DEPENDING ON VENT RUN.

## UNLESS OTHERWISE SPECIFIED

DIMENSIONS ARE IN INCHES TOLERANCES: FRACTIONAL ± 1/8"