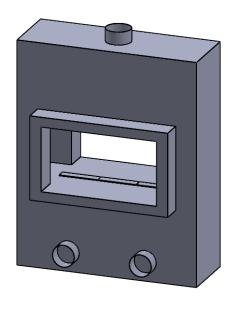

C320ST
Power COOL-Pack
Bottom Intake

| EXAMPLE CONFIGURATION                                                                                      | UNLESS OTHERWISE SPECIFIED                             | DATE       |
|------------------------------------------------------------------------------------------------------------|--------------------------------------------------------|------------|
| MONTIGO COMMERCIAL FIREPLACES ARE CUSTOM<br>BUILT FOR EACH PROJECT. THIS DRAWING IS FOR<br>REFERENCE ONLY. | DIMENSIONS ARE IN INCHES TOLERANCES: FRACTIONAL ± 1/8" | 15/10/2020 |

the art of fireplaces

www.montigo.com

FLUE AND AIR INTAKE SIZES ARE SUBJECT TO CHANGE

C320ST Power COOL-Pack

Front Intake

| EXAMPLE CONFIGURATION                                                                                      | UNLESS OTHERWISE SPECIFIED                                | DATE       |
|------------------------------------------------------------------------------------------------------------|-----------------------------------------------------------|------------|
| MONTIGO COMMERCIAL FIREPLACES ARE CUSTOM<br>BUILT FOR EACH PROJECT. THIS DRAWING IS FOR<br>REFERENCE ONLY. | DIMENSIONS ARE IN INCHES<br>TOLERANCES: FRACTIONAL ± 1/8" | 15/10/2020 |