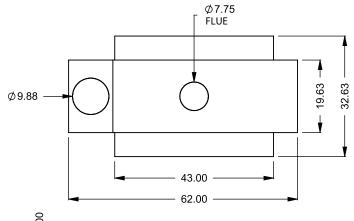

C320ST
Power COOL-Pack
Bottom Intake

| EXAMPLE CONFIGURATION                                                                                      | UNLESS OTHERWISE SPECIFIED                             | DATE       |
|------------------------------------------------------------------------------------------------------------|--------------------------------------------------------|------------|
| MONTIGO COMMERCIAL FIREPLACES ARE CUSTOM<br>BUILT FOR EACH PROJECT. THIS DRAWING IS FOR<br>REFERENCE ONLY. | DIMENSIONS ARE IN INCHES TOLERANCES: FRACTIONAL ± 1/8" | 15/10/2020 |

## **EXAMPLE CONFIGURATION**

MONTIGO COMMERCIAL FIREPLACES ARE CUSTOM BUILT FOR EACH PROJECT. THIS DRAWING IS FOR REFERENCE ONLY.

FLUE AND AIR INTAKE SIZES ARE SUBJECT TO CHANGE DEPENDING ON VENT RUN.

## UNLESS OTHERWISE SPECIFIED

DIMENSIONS ARE IN INCHES TOLERANCES: FRACTIONAL ± 1/8"