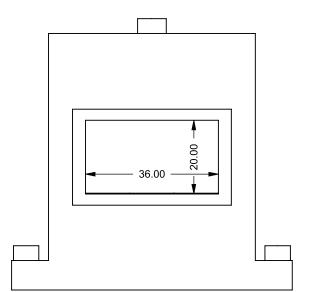

C320ST
Power COOL-Pack
Bottom Intake

| EXAMPLE CONFIGURATION                                                                                      | UNLESS OTHERWISE SPECIFIED                             | DATE       |
|------------------------------------------------------------------------------------------------------------|--------------------------------------------------------|------------|
| MONTIGO COMMERCIAL FIREPLACES ARE CUSTOM<br>BUILT FOR EACH PROJECT. THIS DRAWING IS FOR<br>REFERENCE ONLY. | DIMENSIONS ARE IN INCHES TOLERANCES: FRACTIONAL ± 1/8" | 15/10/2020 |

## **EXAMPLE CONFIGURATION**

MONTIGO COMMERCIAL FIREPLACES ARE CUSTOM BUILT FOR EACH PROJECT. THIS DRAWING IS FOR REFERENCE ONLY.

FLUE AND AIR INTAKE SIZES ARE SUBJECT TO CHANGE DEPENDING ON VENT RUN.

## UNLESS OTHERWISE SPECIFIED

DIMENSIONS ARE IN INCHES TOLERANCES: FRACTIONAL ± 1/8"