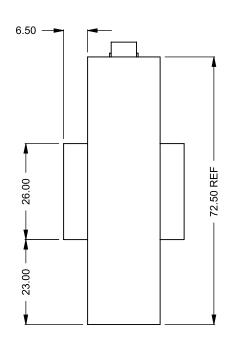

C320ST
Power COOL-Pack
Bottom Intake

| EXAMPLE CONFIGURATION                                                                                      | UNLESS OTHERWISE SPECIFIED                             | DATE       |
|------------------------------------------------------------------------------------------------------------|--------------------------------------------------------|------------|
| MONTIGO COMMERCIAL FIREPLACES ARE CUSTOM<br>BUILT FOR EACH PROJECT. THIS DRAWING IS FOR<br>REFERENCE ONLY. | DIMENSIONS ARE IN INCHES TOLERANCES: FRACTIONAL ± 1/8" | 15/10/2020 |

## **EXAMPLE CONFIGURATION**

MONTIGO COMMERCIAL FIREPLACES ARE CUSTOM BUILT FOR EACH PROJECT. THIS DRAWING IS FOR REFERENCE ONLY.

FLUE AND AIR INTAKE SIZES ARE SUBJECT TO CHANGE DEPENDING ON VENT RUN.

## UNLESS OTHERWISE SPECIFIED

DIMENSIONS ARE IN INCHES TOLERANCES: FRACTIONAL ± 1/8"