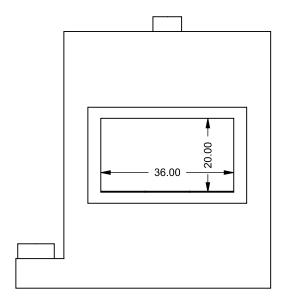

C320ST
Power COOL-Pack
Bottom Intake

| EXAMPLE CONFIGURATION                                                                                      | UNLESS OTHERWISE SPECIFIED                             | DATE       |
|------------------------------------------------------------------------------------------------------------|--------------------------------------------------------|------------|
| MONTIGO COMMERCIAL FIREPLACES ARE CUSTOM<br>BUILT FOR EACH PROJECT. THIS DRAWING IS FOR<br>REFERENCE ONLY. | DIMENSIONS ARE IN INCHES TOLERANCES: FRACTIONAL ± 1/8" | 15/10/2020 |

## **EXAMPLE CONFIGURATION**

MONTIGO COMMERCIAL FIREPLACES ARE CUSTOM BUILT FOR EACH PROJECT. THIS DRAWING IS FOR REFERENCE ONLY.

FLUE AND AIR INTAKE SIZES ARE SUBJECT TO CHANGE DEPENDING ON VENT RUN.

## UNLESS OTHERWISE SPECIFIED

DIMENSIONS ARE IN INCHES TOLERANCES: FRACTIONAL ± 1/8"