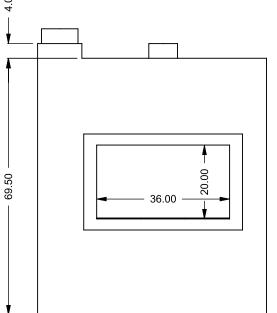

C320ST
Power COOL-Pack
Bottom Intake

| EXAMPLE CONFIGURATION                                                                                      | UNLESS OTHERWISE SPECIFIED                             | DATE       |
|------------------------------------------------------------------------------------------------------------|--------------------------------------------------------|------------|
| MONTIGO COMMERCIAL FIREPLACES ARE CUSTOM<br>BUILT FOR EACH PROJECT. THIS DRAWING IS FOR<br>REFERENCE ONLY. | DIMENSIONS ARE IN INCHES TOLERANCES: FRACTIONAL ± 1/8" | 15/10/2020 |

## **EXAMPLE CONFIGURATION**

MONTIGO COMMERCIAL FIREPLACES ARE CUSTOM BUILT FOR EACH PROJECT. THIS DRAWING IS FOR REFERENCE ONLY.

FLUE AND AIR INTAKE SIZES ARE SUBJECT TO CHANGE DEPENDING ON VENT RUN.

## UNLESS OTHERWISE SPECIFIED

DIMENSIONS ARE IN INCHES TOLERANCES: FRACTIONAL ± 1/8"