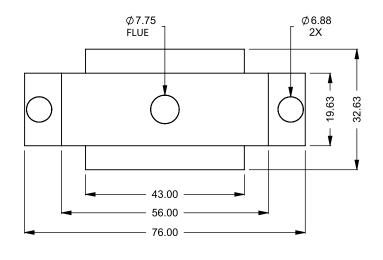

C320ST
Power COOL-Pack
Bottom Intake

| EXAMPLE CONFIGURATION                                                                                      | UNLESS OTHERWISE SPECIFIED                             | DATE       |
|------------------------------------------------------------------------------------------------------------|--------------------------------------------------------|------------|
| MONTIGO COMMERCIAL FIREPLACES ARE CUSTOM<br>BUILT FOR EACH PROJECT. THIS DRAWING IS FOR<br>REFERENCE ONLY. | DIMENSIONS ARE IN INCHES TOLERANCES: FRACTIONAL ± 1/8" | 15/10/2020 |

## **EXAMPLE CONFIGURATION**

MONTIGO COMMERCIAL FIREPLACES ARE CUSTOM BUILT FOR EACH PROJECT. THIS DRAWING IS FOR REFERENCE ONLY.

FLUE AND AIR INTAKE SIZES ARE SUBJECT TO CHANGE DEPENDING ON VENT RUN.

## UNLESS OTHERWISE SPECIFIED

DIMENSIONS ARE IN INCHES TOLERANCES: FRACTIONAL ± 1/8"