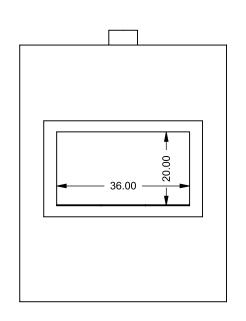

## **EXAMPLE CONFIGURATION**

MONTIGO COMMERCIAL FIREPLACES ARE CUSTOM BUILT FOR EACH PROJECT. THIS DRAWING IS FOR REFERENCE ONLY.

FLUE AND AIR INTAKE SIZES ARE SUBJECT TO CHANGE DEPENDING ON VENT RUN.

## UNLESS OTHERWISE SPECIFIED

DIMENSIONS ARE IN INCHES TOLERANCES: FRACTIONAL ± 1/8"