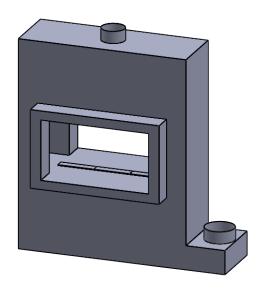

C320ST
Power COOL-Pack
Bottom Intake

| EXAMPLE CONFIGURATION                                                                                      | UNLESS OTHERWISE SPECIFIED                             | DATE       |
|------------------------------------------------------------------------------------------------------------|--------------------------------------------------------|------------|
| MONTIGO COMMERCIAL FIREPLACES ARE CUSTOM<br>BUILT FOR EACH PROJECT. THIS DRAWING IS FOR<br>REFERENCE ONLY. | DIMENSIONS ARE IN INCHES TOLERANCES: FRACTIONAL ± 1/8" | 15/10/2020 |

the art of fireplaces

www.montigo.com

FLUE AND AIR INTAKE SIZES ARE SUBJECT TO CHANGE

C320ST Power COOL-Pack

Front Intake

| EXAMPLE CONFIGURATION                                                                                      | UNLESS OTHERWISE SPECIFIED                                | DATE       |
|------------------------------------------------------------------------------------------------------------|-----------------------------------------------------------|------------|
| MONTIGO COMMERCIAL FIREPLACES ARE CUSTOM<br>BUILT FOR EACH PROJECT. THIS DRAWING IS FOR<br>REFERENCE ONLY. | DIMENSIONS ARE IN INCHES<br>TOLERANCES: FRACTIONAL ± 1/8" | 15/10/2020 |

## **EXAMPLE CONFIGURATION**

MONTIGO COMMERCIAL FIREPLACES ARE CUSTOM BUILT FOR EACH PROJECT. THIS DRAWING IS FOR REFERENCE ONLY.

FLUE AND AIR INTAKE SIZES ARE SUBJECT TO CHANGE DEPENDING ON VENT RUN.

## UNLESS OTHERWISE SPECIFIED

DIMENSIONS ARE IN INCHES TOLERANCES: FRACTIONAL ± 1/8"