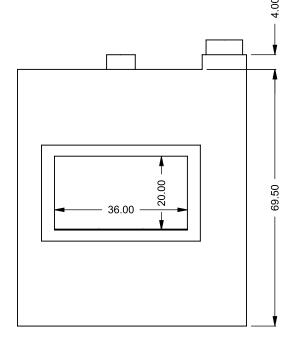

C320ST
Power COOL-Pack
Bottom Intake

| EXAMPLE CONFIGURATION                                                                                      | UNLESS OTHERWISE SPECIFIED                             | DATE       |
|------------------------------------------------------------------------------------------------------------|--------------------------------------------------------|------------|
| MONTIGO COMMERCIAL FIREPLACES ARE CUSTOM<br>BUILT FOR EACH PROJECT. THIS DRAWING IS FOR<br>REFERENCE ONLY. | DIMENSIONS ARE IN INCHES TOLERANCES: FRACTIONAL ± 1/8" | 15/10/2020 |

## **EXAMPLE CONFIGURATION**

MONTIGO COMMERCIAL FIREPLACES ARE CUSTOM BUILT FOR EACH PROJECT. THIS DRAWING IS FOR REFERENCE ONLY.

FLUE AND AIR INTAKE SIZES ARE SUBJECT TO CHANGE DEPENDING ON VENT RUN.

## UNLESS OTHERWISE SPECIFIED

DIMENSIONS ARE IN INCHES TOLERANCES: FRACTIONAL ± 1/8"