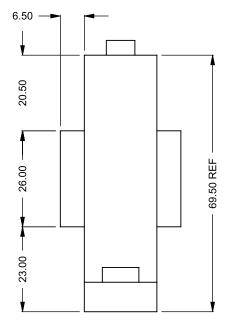

C320ST
Power COOL-Pack
Bottom Intake

| EXAMPLE CONFIGURATION                                                                                      | UNLESS OTHERWISE SPECIFIED                             | DATE       |
|------------------------------------------------------------------------------------------------------------|--------------------------------------------------------|------------|
| MONTIGO COMMERCIAL FIREPLACES ARE CUSTOM<br>BUILT FOR EACH PROJECT. THIS DRAWING IS FOR<br>REFERENCE ONLY. | DIMENSIONS ARE IN INCHES TOLERANCES: FRACTIONAL ± 1/8" | 15/10/2020 |

the art of fireplaces

www.montigo.com

FLUE AND AIR INTAKE SIZES ARE SUBJECT TO CHANGE

C320ST Power COOL-Pack

Front Intake

| EXAMPLE CONFIGURATION                                                                                      | UNLESS OTHERWISE SPECIFIED                                | DATE       |
|------------------------------------------------------------------------------------------------------------|-----------------------------------------------------------|------------|
| MONTIGO COMMERCIAL FIREPLACES ARE CUSTOM<br>BUILT FOR EACH PROJECT. THIS DRAWING IS FOR<br>REFERENCE ONLY. | DIMENSIONS ARE IN INCHES<br>TOLERANCES: FRACTIONAL ± 1/8" | 15/10/2020 |

## **EXAMPLE CONFIGURATION**

MONTIGO COMMERCIAL FIREPLACES ARE CUSTOM BUILT FOR EACH PROJECT. THIS DRAWING IS FOR REFERENCE ONLY.

FLUE AND AIR INTAKE SIZES ARE SUBJECT TO CHANGE DEPENDING ON VENT RUN.

## UNLESS OTHERWISE SPECIFIED

DIMENSIONS ARE IN INCHES TOLERANCES: FRACTIONAL ± 1/8"