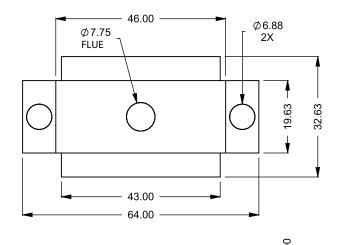

C320ST
Power COOL-Pack
Bottom Intake

| EXAMPLE CONFIGURATION                                                                                      | UNLESS OTHERWISE SPECIFIED                             | DATE       |
|------------------------------------------------------------------------------------------------------------|--------------------------------------------------------|------------|
| MONTIGO COMMERCIAL FIREPLACES ARE CUSTOM<br>BUILT FOR EACH PROJECT. THIS DRAWING IS FOR<br>REFERENCE ONLY. | DIMENSIONS ARE IN INCHES TOLERANCES: FRACTIONAL ± 1/8" | 15/10/2020 |

## **EXAMPLE CONFIGURATION**

MONTIGO COMMERCIAL FIREPLACES ARE CUSTOM BUILT FOR EACH PROJECT. THIS DRAWING IS FOR REFERENCE ONLY.

FLUE AND AIR INTAKE SIZES ARE SUBJECT TO CHANGE DEPENDING ON VENT RUN.

## UNLESS OTHERWISE SPECIFIED

DIMENSIONS ARE IN INCHES TOLERANCES: FRACTIONAL ± 1/8"