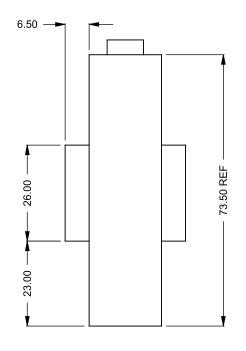

C320ST
Power COOL-Pack
Bottom Intake

| EXAMPLE CONFIGURATION                                                                                      | UNLESS OTHERWISE SPECIFIED                             | DATE       |
|------------------------------------------------------------------------------------------------------------|--------------------------------------------------------|------------|
| MONTIGO COMMERCIAL FIREPLACES ARE CUSTOM<br>BUILT FOR EACH PROJECT. THIS DRAWING IS FOR<br>REFERENCE ONLY. | DIMENSIONS ARE IN INCHES TOLERANCES: FRACTIONAL ± 1/8" | 15/10/2020 |

## **EXAMPLE CONFIGURATION**

MONTIGO COMMERCIAL FIREPLACES ARE CUSTOM BUILT FOR EACH PROJECT. THIS DRAWING IS FOR REFERENCE ONLY.

FLUE AND AIR INTAKE SIZES ARE SUBJECT TO CHANGE DEPENDING ON VENT RUN.

## UNLESS OTHERWISE SPECIFIED

DIMENSIONS ARE IN INCHES TOLERANCES: FRACTIONAL ± 1/8"