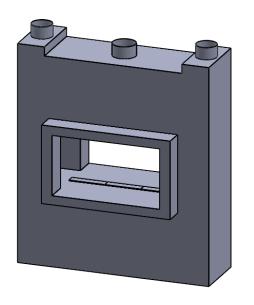

C320ST
Power COOL-Pack
Bottom Intake

| EXAMPLE CONFIGURATION                                                                                      | UNLESS OTHERWISE SPECIFIED                             | DATE       |
|------------------------------------------------------------------------------------------------------------|--------------------------------------------------------|------------|
| MONTIGO COMMERCIAL FIREPLACES ARE CUSTOM<br>BUILT FOR EACH PROJECT. THIS DRAWING IS FOR<br>REFERENCE ONLY. | DIMENSIONS ARE IN INCHES TOLERANCES: FRACTIONAL ± 1/8" | 15/10/2020 |

## **EXAMPLE CONFIGURATION**

MONTIGO COMMERCIAL FIREPLACES ARE CUSTOM BUILT FOR EACH PROJECT. THIS DRAWING IS FOR REFERENCE ONLY.

FLUE AND AIR INTAKE SIZES ARE SUBJECT TO CHANGE DEPENDING ON VENT RUN.

## UNLESS OTHERWISE SPECIFIED

DIMENSIONS ARE IN INCHES TOLERANCES: FRACTIONAL ± 1/8"