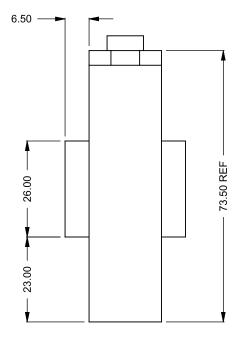

C320ST
Power COOL-Pack
Bottom Intake

| EXAMPLE CONFIGURATION                                                                                      | UNLESS OTHERWISE SPECIFIED                             | DATE       |
|------------------------------------------------------------------------------------------------------------|--------------------------------------------------------|------------|
| MONTIGO COMMERCIAL FIREPLACES ARE CUSTOM<br>BUILT FOR EACH PROJECT. THIS DRAWING IS FOR<br>REFERENCE ONLY. | DIMENSIONS ARE IN INCHES TOLERANCES: FRACTIONAL ± 1/8" | 15/10/2020 |

## **EXAMPLE CONFIGURATION**

MONTIGO COMMERCIAL FIREPLACES ARE CUSTOM BUILT FOR EACH PROJECT. THIS DRAWING IS FOR REFERENCE ONLY.

FLUE AND AIR INTAKE SIZES ARE SUBJECT TO CHANGE DEPENDING ON VENT RUN.

## UNLESS OTHERWISE SPECIFIED

DIMENSIONS ARE IN INCHES TOLERANCES: FRACTIONAL ± 1/8"