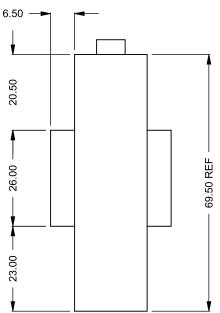

C320ST
Power COOL-Pack
Bottom Intake

| EXAMPLE CONFIGURATION                                                                                      | UNLESS OTHERWISE SPECIFIED                             | DATE       |
|------------------------------------------------------------------------------------------------------------|--------------------------------------------------------|------------|
| MONTIGO COMMERCIAL FIREPLACES ARE CUSTOM<br>BUILT FOR EACH PROJECT. THIS DRAWING IS FOR<br>REFERENCE ONLY. | DIMENSIONS ARE IN INCHES TOLERANCES: FRACTIONAL ± 1/8" | 15/10/2020 |

## **EXAMPLE CONFIGURATION**

MONTIGO COMMERCIAL FIREPLACES ARE CUSTOM BUILT FOR EACH PROJECT. THIS DRAWING IS FOR REFERENCE ONLY.

FLUE AND AIR INTAKE SIZES ARE SUBJECT TO CHANGE DEPENDING ON VENT RUN.

## UNLESS OTHERWISE SPECIFIED

DIMENSIONS ARE IN INCHES TOLERANCES: FRACTIONAL ± 1/8"