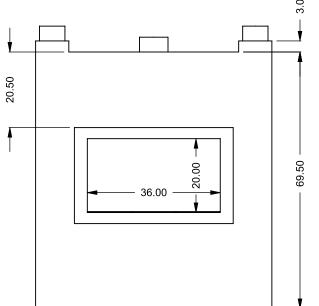

C320ST
Power COOL-Pack
Bottom Intake

| EXAMPLE CONFIGURATION                                                                                      | UNLESS OTHERWISE SPECIFIED                             | DATE       |
|------------------------------------------------------------------------------------------------------------|--------------------------------------------------------|------------|
| MONTIGO COMMERCIAL FIREPLACES ARE CUSTOM<br>BUILT FOR EACH PROJECT. THIS DRAWING IS FOR<br>REFERENCE ONLY. | DIMENSIONS ARE IN INCHES TOLERANCES: FRACTIONAL ± 1/8" | 15/10/2020 |

## **EXAMPLE CONFIGURATION**

MONTIGO COMMERCIAL FIREPLACES ARE CUSTOM BUILT FOR EACH PROJECT. THIS DRAWING IS FOR REFERENCE ONLY.

FLUE AND AIR INTAKE SIZES ARE SUBJECT TO CHANGE DEPENDING ON VENT RUN.

## UNLESS OTHERWISE SPECIFIED

DIMENSIONS ARE IN INCHES TOLERANCES: FRACTIONAL ± 1/8"