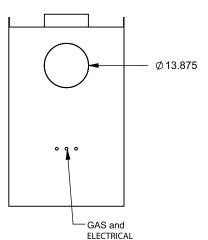

C820PFC
Power COOL-Pack
36D Bottom Intake

PRELIMINARY DRAWING ONLY

| EXAMPLE CONFIGURATION                                                                                | UNLESS OTHERWISE SPECIFIED                             | DATE       |
|------------------------------------------------------------------------------------------------------|--------------------------------------------------------|------------|
| MONTIGO COMMERCIAL FIREPLACES ARE CUSTOM BUILT FOR EACH PROJECT. THIS DRAWING IS FOR REFERENCE ONLY. | DIMENSIONS ARE IN INCHES TOLERANCES: FRACTIONAL ± 1/8" | 15/10/2020 |

the art of fireplaces

www.montigo.com

FLUE AND AIR INTAKE SIZES ARE SUBJECT TO CHANGE

DEPENDING ON VENT RUN.

C820PFC
Power COOL-Pack
36D Rear Intake

PRELIMINARY DRAWING ONLY

| EXAMPLE CONFIGURATION                                                                                      | UNLESS OTHERWISE SPECIFIED                             | DATE       |
|------------------------------------------------------------------------------------------------------------|--------------------------------------------------------|------------|
| MONTIGO COMMERCIAL FIREPLACES ARE CUSTOM<br>BUILT FOR EACH PROJECT. THIS DRAWING IS FOR<br>REFERENCE ONLY. | DIMENSIONS ARE IN INCHES TOLERANCES: FRACTIONAL ± 1/8" | 15/10/2020 |

the art of fireplaces
www.montigo.com

FLUE AND AIR INTAKE SIZES ARE SUBJECT TO CHANGE

DEPENDING ON VENT RUN.

C820PFC
Power COOL-Pack
36D Top Intake

PRELIMINARY DRAWING ONLY

|   | EXAMPLE CONFIGURATION                                                                                      | UNLESS OTHERWISE SPECIFIED                             | DATE       |  |  |
|---|------------------------------------------------------------------------------------------------------------|--------------------------------------------------------|------------|--|--|
| , | MONTIGO COMMERCIAL FIREPLACES ARE CUSTOM<br>BUILT FOR EACH PROJECT. THIS DRAWING IS FOR<br>REFERENCE ONLY. | DIMENSIONS ARE IN INCHES TOLERANCES: FRACTIONAL ± 1/8" | 15/10/2020 |  |  |

the art of fireplaces

www.montigo.com

FLUE AND AIR INTAKE SIZES ARE SUBJECT TO CHANGE

DEPENDING ON VENT RUN.