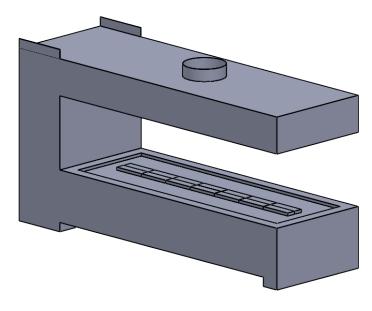

C820PFC
Power COOL-Pack
36D Bottom Intake

PRELIMINARY DRAWING ONLY

| EXAMPLE CONFIGURATION                                                                                | UNLESS OTHERWISE SPECIFIED                             | DATE       |
|------------------------------------------------------------------------------------------------------|--------------------------------------------------------|------------|
| MONTIGO COMMERCIAL FIREPLACES ARE CUSTOM BUILT FOR EACH PROJECT. THIS DRAWING IS FOR REFERENCE ONLY. | DIMENSIONS ARE IN INCHES TOLERANCES: FRACTIONAL ± 1/8" | 15/10/2020 |

the art of fireplaces

www.montigo.com

FLUE AND AIR INTAKE SIZES ARE SUBJECT TO CHANGE

DEPENDING ON VENT RUN.

C820PFC
Power COOL-Pack
36D Rear Intake

PRELIMINARY DRAWING ONLY

| EXAMPLE CONFIGURATION                                                                                      | UNLESS OTHERWISE SPECIFIED                             | DATE       |
|------------------------------------------------------------------------------------------------------------|--------------------------------------------------------|------------|
| MONTIGO COMMERCIAL FIREPLACES ARE CUSTOM<br>BUILT FOR EACH PROJECT. THIS DRAWING IS FOR<br>REFERENCE ONLY. | DIMENSIONS ARE IN INCHES TOLERANCES: FRACTIONAL ± 1/8" | 15/10/2020 |

the art of fireplaces
www.montigo.com

FLUE AND AIR INTAKE SIZES ARE SUBJECT TO CHANGE

DEPENDING ON VENT RUN.

C820PFC
Power COOL-Pack
36D Top Intake

PRELIMINARY DRAWING ONLY

|   | EXAMPLE CONFIGURATION                                                                                      | UNLESS OTHERWISE SPECIFIED                             | DATE       |  |  |
|---|------------------------------------------------------------------------------------------------------------|--------------------------------------------------------|------------|--|--|
| , | MONTIGO COMMERCIAL FIREPLACES ARE CUSTOM<br>BUILT FOR EACH PROJECT. THIS DRAWING IS FOR<br>REFERENCE ONLY. | DIMENSIONS ARE IN INCHES TOLERANCES: FRACTIONAL ± 1/8" | 15/10/2020 |  |  |

the art of fireplaces

www.montigo.com

FLUE AND AIR INTAKE SIZES ARE SUBJECT TO CHANGE

DEPENDING ON VENT RUN.