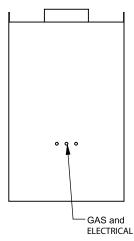

the art of fireplaces

www.montigo.com

FLUE AND AIR INTAKE SIZES ARE SUBJECT TO CHANGE

DEPENDING ON VENT RUN.

C820PFC
Power COOL-Pack
36D Rear Intake

PRELIMINARY DRAWING ONLY

| EXAMPLE CONFIGURATION                                                                                      | UNLESS OTHERWISE SPECIFIED                             | DATE       |
|------------------------------------------------------------------------------------------------------------|--------------------------------------------------------|------------|
| MONTIGO COMMERCIAL FIREPLACES ARE CUSTOM<br>BUILT FOR EACH PROJECT. THIS DRAWING IS FOR<br>REFERENCE ONLY. | DIMENSIONS ARE IN INCHES TOLERANCES: FRACTIONAL ± 1/8" | 15/10/2020 |

the art of fireplaces
www.montigo.com

FLUE AND AIR INTAKE SIZES ARE SUBJECT TO CHANGE

DEPENDING ON VENT RUN.

C820PFC
Power COOL-Pack
36D Top Intake

PRELIMINARY DRAWING ONLY

|   | EXAMPLE CONFIGURATION                                                                                      | UNLESS OTHERWISE SPECIFIED                             | DATE       |  |  |
|---|------------------------------------------------------------------------------------------------------------|--------------------------------------------------------|------------|--|--|
| , | MONTIGO COMMERCIAL FIREPLACES ARE CUSTOM<br>BUILT FOR EACH PROJECT. THIS DRAWING IS FOR<br>REFERENCE ONLY. | DIMENSIONS ARE IN INCHES TOLERANCES: FRACTIONAL ± 1/8" | 15/10/2020 |  |  |