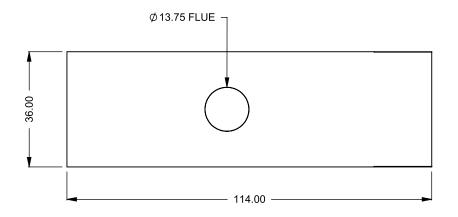

the art of fireplaces

www.montigo.com

FLUE AND AIR INTAKE SIZES ARE SUBJECT TO CHANGE

DEPENDING ON VENT RUN.

C820PFC
Power COOL-Pack
36D Rear Intake

PRELIMINARY DRAWING ONLY

| EXAMPLE CONFIGURATION                                                                                      | UNLESS OTHERWISE SPECIFIED                             | DATE       |
|------------------------------------------------------------------------------------------------------------|--------------------------------------------------------|------------|
| MONTIGO COMMERCIAL FIREPLACES ARE CUSTOM<br>BUILT FOR EACH PROJECT. THIS DRAWING IS FOR<br>REFERENCE ONLY. | DIMENSIONS ARE IN INCHES TOLERANCES: FRACTIONAL ± 1/8" | 15/10/2020 |

the art of fireplaces
www.montigo.com

FLUE AND AIR INTAKE SIZES ARE SUBJECT TO CHANGE

DEPENDING ON VENT RUN.

C820PFC
Power COOL-Pack
36D Top Intake

PRELIMINARY DRAWING ONLY

|   | EXAMPLE CONFIGURATION                                                                                      | UNLESS OTHERWISE SPECIFIED                             | DATE       |  |  |
|---|------------------------------------------------------------------------------------------------------------|--------------------------------------------------------|------------|--|--|
| , | MONTIGO COMMERCIAL FIREPLACES ARE CUSTOM<br>BUILT FOR EACH PROJECT. THIS DRAWING IS FOR<br>REFERENCE ONLY. | DIMENSIONS ARE IN INCHES TOLERANCES: FRACTIONAL ± 1/8" | 15/10/2020 |  |  |