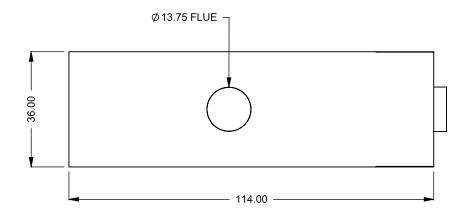

the art of fireplaces
www.montigo.com

FLUE AND AIR INTAKE SIZES ARE SUBJECT TO CHANGE

DEPENDING ON VENT RUN.

C820PFC
Power COOL-Pack
36D Top Intake

PRELIMINARY DRAWING ONLY

|   | EXAMPLE CONFIGURATION                                                                                      | UNLESS OTHERWISE SPECIFIED                             | DATE       |  |  |
|---|------------------------------------------------------------------------------------------------------------|--------------------------------------------------------|------------|--|--|
| , | MONTIGO COMMERCIAL FIREPLACES ARE CUSTOM<br>BUILT FOR EACH PROJECT. THIS DRAWING IS FOR<br>REFERENCE ONLY. | DIMENSIONS ARE IN INCHES TOLERANCES: FRACTIONAL ± 1/8" | 15/10/2020 |  |  |

the art of fireplaces

www.montigo.com

FLUE AND AIR INTAKE SIZES ARE SUBJECT TO CHANGE

DEPENDING ON VENT RUN.