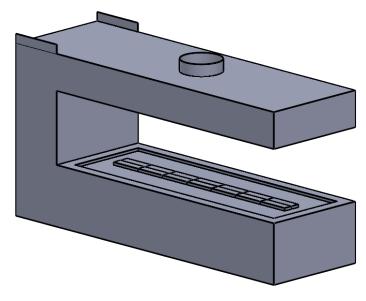

C820PFC
Power COOL-Pack
36D Bottom Intake

PRELIMINARY DRAWING ONLY

| EXAMPLE CONFIGURATION                                                                                | UNLESS OTHERWISE SPECIFIED                             | DATE       |
|------------------------------------------------------------------------------------------------------|--------------------------------------------------------|------------|
| MONTIGO COMMERCIAL FIREPLACES ARE CUSTOM BUILT FOR EACH PROJECT. THIS DRAWING IS FOR REFERENCE ONLY. | DIMENSIONS ARE IN INCHES TOLERANCES: FRACTIONAL ± 1/8" | 15/10/2020 |