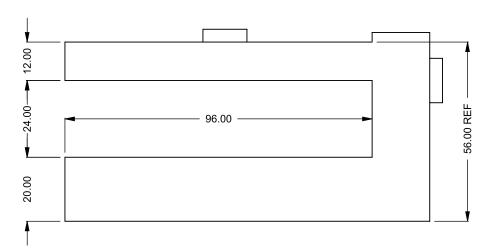

the art of fireplaces

www.montigo.com

FLUE AND AIR INTAKE SIZES ARE SUBJECT TO CHANGE

DEPENDING ON VENT RUN.

C820PFC
Power COOL-Pack
36D Rear Intake

PRELIMINARY DRAWING ONLY

| EXAMPLE CONFIGURATION                                                                                      | UNLESS OTHERWISE SPECIFIED                             | DATE       |
|------------------------------------------------------------------------------------------------------------|--------------------------------------------------------|------------|
| MONTIGO COMMERCIAL FIREPLACES ARE CUSTOM<br>BUILT FOR EACH PROJECT. THIS DRAWING IS FOR<br>REFERENCE ONLY. | DIMENSIONS ARE IN INCHES TOLERANCES: FRACTIONAL ± 1/8" | 15/10/2020 |