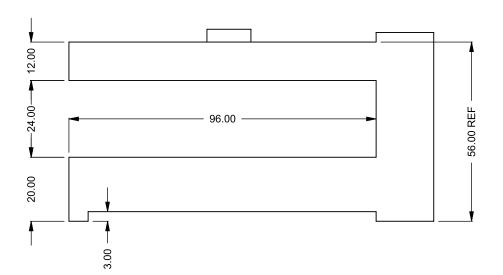

C820PFC
Power COOL-Pack
36D Bottom Intake

PRELIMINARY DRAWING ONLY

| EXAMPLE CONFIGURATION                                                                                | UNLESS OTHERWISE SPECIFIED                             | DATE       |
|------------------------------------------------------------------------------------------------------|--------------------------------------------------------|------------|
| MONTIGO COMMERCIAL FIREPLACES ARE CUSTOM BUILT FOR EACH PROJECT. THIS DRAWING IS FOR REFERENCE ONLY. | DIMENSIONS ARE IN INCHES TOLERANCES: FRACTIONAL ± 1/8" | 15/10/2020 |

the art of fireplaces

www.montigo.com

FLUE AND AIR INTAKE SIZES ARE SUBJECT TO CHANGE

DEPENDING ON VENT RUN.

C820PFC
Power COOL-Pack
36D Rear Intake

PRELIMINARY DRAWING ONLY

| EXAMPLE CONFIGURATION                                                                                      | UNLESS OTHERWISE SPECIFIED                             | DATE       |
|------------------------------------------------------------------------------------------------------------|--------------------------------------------------------|------------|
| MONTIGO COMMERCIAL FIREPLACES ARE CUSTOM<br>BUILT FOR EACH PROJECT. THIS DRAWING IS FOR<br>REFERENCE ONLY. | DIMENSIONS ARE IN INCHES TOLERANCES: FRACTIONAL ± 1/8" | 15/10/2020 |

the art of fireplaces
www.montigo.com

FLUE AND AIR INTAKE SIZES ARE SUBJECT TO CHANGE

DEPENDING ON VENT RUN.

C820PFC
Power COOL-Pack
36D Top Intake

PRELIMINARY DRAWING ONLY

|   | EXAMPLE CONFIGURATION                                                                                      | UNLESS OTHERWISE SPECIFIED                             | DATE       |  |  |
|---|------------------------------------------------------------------------------------------------------------|--------------------------------------------------------|------------|--|--|
| , | MONTIGO COMMERCIAL FIREPLACES ARE CUSTOM<br>BUILT FOR EACH PROJECT. THIS DRAWING IS FOR<br>REFERENCE ONLY. | DIMENSIONS ARE IN INCHES TOLERANCES: FRACTIONAL ± 1/8" | 15/10/2020 |  |  |

the art of fireplaces

www.montigo.com

FLUE AND AIR INTAKE SIZES ARE SUBJECT TO CHANGE

DEPENDING ON VENT RUN.