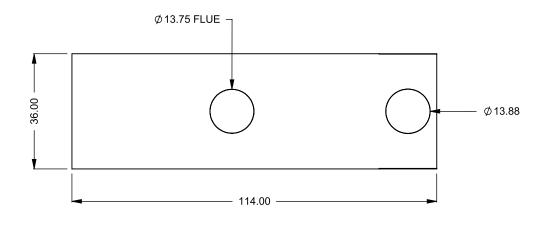

the art of fireplaces

www.montigo.com

FLUE AND AIR INTAKE SIZES ARE SUBJECT TO CHANGE

DEPENDING ON VENT RUN.

C820PFC
Power COOL-Pack
36D Rear Intake

PRELIMINARY DRAWING ONLY

| EXAMPLE CONFIGURATION                                                                                      | UNLESS OTHERWISE SPECIFIED                             | DATE       |
|------------------------------------------------------------------------------------------------------------|--------------------------------------------------------|------------|
| MONTIGO COMMERCIAL FIREPLACES ARE CUSTOM<br>BUILT FOR EACH PROJECT. THIS DRAWING IS FOR<br>REFERENCE ONLY. | DIMENSIONS ARE IN INCHES TOLERANCES: FRACTIONAL ± 1/8" | 15/10/2020 |

the art of fireplaces
www.montigo.com

FLUE AND AIR INTAKE SIZES ARE SUBJECT TO CHANGE

DEPENDING ON VENT RUN.

C820PFC
Power COOL-Pack
36D Top Intake

PRELIMINARY DRAWING ONLY

|   | EXAMPLE CONFIGURATION                                                                                      | UNLESS OTHERWISE SPECIFIED                             | DATE       |  |  |
|---|------------------------------------------------------------------------------------------------------------|--------------------------------------------------------|------------|--|--|
| , | MONTIGO COMMERCIAL FIREPLACES ARE CUSTOM<br>BUILT FOR EACH PROJECT. THIS DRAWING IS FOR<br>REFERENCE ONLY. | DIMENSIONS ARE IN INCHES TOLERANCES: FRACTIONAL ± 1/8" | 15/10/2020 |  |  |