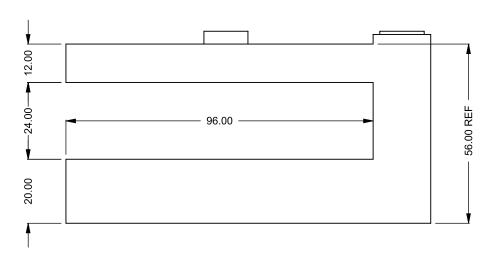

the art of fireplaces
www.montigo.com

FLUE AND AIR INTAKE SIZES ARE SUBJECT TO CHANGE

DEPENDING ON VENT RUN.

C820PFC
Power COOL-Pack
36D Top Intake

PRELIMINARY DRAWING ONLY

|   | EXAMPLE CONFIGURATION                                                                                      | UNLESS OTHERWISE SPECIFIED                             | DATE       |  |  |
|---|------------------------------------------------------------------------------------------------------------|--------------------------------------------------------|------------|--|--|
| , | MONTIGO COMMERCIAL FIREPLACES ARE CUSTOM<br>BUILT FOR EACH PROJECT. THIS DRAWING IS FOR<br>REFERENCE ONLY. | DIMENSIONS ARE IN INCHES TOLERANCES: FRACTIONAL ± 1/8" | 15/10/2020 |  |  |

the art of fireplaces

www.montigo.com

FLUE AND AIR INTAKE SIZES ARE SUBJECT TO CHANGE

DEPENDING ON VENT RUN.