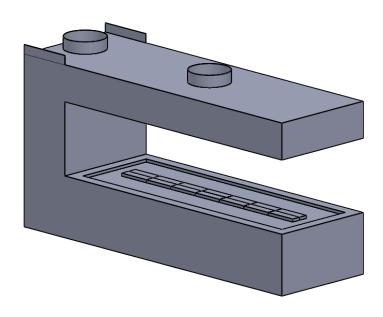

C820PFC
Power COOL-Pack
36D Bottom Intake

PRELIMINARY DRAWING ONLY

| EXAMPLE CONFIGURATION                                                                                | UNLESS OTHERWISE SPECIFIED                             | DATE       |
|------------------------------------------------------------------------------------------------------|--------------------------------------------------------|------------|
| MONTIGO COMMERCIAL FIREPLACES ARE CUSTOM BUILT FOR EACH PROJECT. THIS DRAWING IS FOR REFERENCE ONLY. | DIMENSIONS ARE IN INCHES TOLERANCES: FRACTIONAL ± 1/8" | 15/10/2020 |