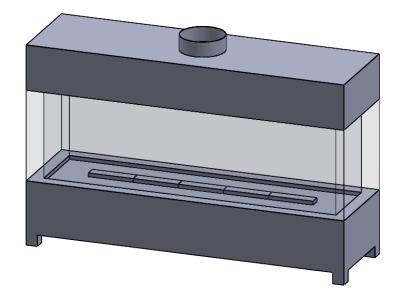

FLUE AND AIR INTAKE SIZES ARE SUBJECT TO CHANGE

Power COOL-Pack

**Bottom Intake** 

| _ |                                                                                                            |                                                        |            |
|---|------------------------------------------------------------------------------------------------------------|--------------------------------------------------------|------------|
|   | EXAMPLE CONFIGURATION                                                                                      | UNLESS OTHERWISE SPECIFIED                             | DATE       |
|   | MONTIGO COMMERCIAL FIREPLACES ARE CUSTOM<br>BUILT FOR EACH PROJECT. THIS DRAWING IS FOR<br>REFERENCE ONLY. | DIMENSIONS ARE IN INCHES TOLERANCES: FRACTIONAL ± 1/8" | 15/10/2020 |

the art of fireplaces

www.montigo.com

FLUE AND AIR INTAKE SIZES ARE SUBJECT TO CHANGE

Power COOL-Pack

**Top Intake** 

| EXAMPLE CONFIGURATION                                                                                      | UNLESS OTHERWISE SPECIFIED                             | DATE       |
|------------------------------------------------------------------------------------------------------------|--------------------------------------------------------|------------|
| MONTIGO COMMERCIAL FIREPLACES ARE CUSTOM<br>BUILT FOR EACH PROJECT. THIS DRAWING IS FOR<br>REFERENCE ONLY. | DIMENSIONS ARE IN INCHES TOLERANCES: FRACTIONAL ± 1/8" | 15/10/2020 |