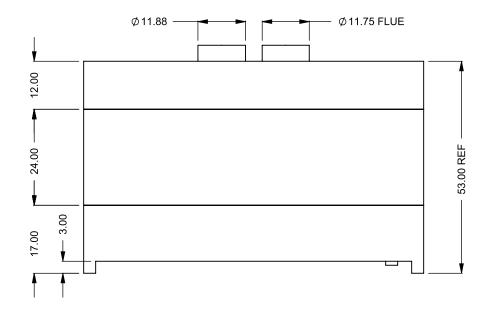

the art of fireplaces

www.montigo.com

FLUE AND AIR INTAKE SIZES ARE SUBJECT TO CHANGE

Power COOL-Pack

**Top Intake** 

| EXAMPLE CONFIGURATION                                                                                      | UNLESS OTHERWISE SPECIFIED                             | DATE       |
|------------------------------------------------------------------------------------------------------------|--------------------------------------------------------|------------|
| MONTIGO COMMERCIAL FIREPLACES ARE CUSTOM<br>BUILT FOR EACH PROJECT. THIS DRAWING IS FOR<br>REFERENCE ONLY. | DIMENSIONS ARE IN INCHES TOLERANCES: FRACTIONAL ± 1/8" | 15/10/2020 |

FLUE AND AIR INTAKE SIZES ARE SUBJECT TO CHANGE

Power COOL-Pack

**Bottom Intake** 

| EXAMPLE CONFIGURATION                                                                                      | UNLESS OTHERWISE SPECIFIED                             | DATE       |
|------------------------------------------------------------------------------------------------------------|--------------------------------------------------------|------------|
| MONTIGO COMMERCIAL FIREPLACES ARE CUSTOM<br>BUILT FOR EACH PROJECT. THIS DRAWING IS FOR<br>REFERENCE ONLY. | DIMENSIONS ARE IN INCHES TOLERANCES: FRACTIONAL ± 1/8" | 15/10/2020 |

the art of fireplaces

www.montigo.com

FLUE AND AIR INTAKE SIZES ARE SUBJECT TO CHANGE

Power COOL-Pack

**Top Intake** 

| EXAMPLE CONFIGURATION                                                                                | UNLESS OTHERWISE SPECIFIED                             | DATE       |
|------------------------------------------------------------------------------------------------------|--------------------------------------------------------|------------|
| MONTIGO COMMERCIAL FIREPLACES ARE CUSTOM BUILT FOR EACH PROJECT. THIS DRAWING IS FOR REFERENCE ONLY. | DIMENSIONS ARE IN INCHES TOLERANCES: FRACTIONAL ± 1/8" | 15/10/2020 |