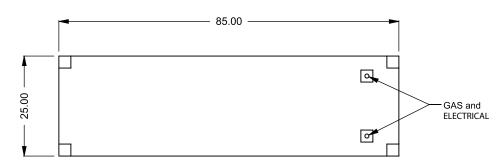

FLUE AND AIR INTAKE SIZES ARE SUBJECT TO CHANGE

Power COOL-Pack

**Bottom Intake** 

| EXAMPLE CONFIGURATION                                                                                      | UNLESS OTHERWISE SPECIFIED                             | DATE       |
|------------------------------------------------------------------------------------------------------------|--------------------------------------------------------|------------|
| MONTIGO COMMERCIAL FIREPLACES ARE CUSTOM<br>BUILT FOR EACH PROJECT. THIS DRAWING IS FOR<br>REFERENCE ONLY. | DIMENSIONS ARE IN INCHES TOLERANCES: FRACTIONAL ± 1/8" | 15/10/2020 |

the art of fireplaces

www.montigo.com

FLUE AND AIR INTAKE SIZES ARE SUBJECT TO CHANGE

Power COOL-Pack

**Top Intake** 

| EXAMPLE CONFIGURATION                                                                                | UNLESS OTHERWISE SPECIFIED                             | DATE       |
|------------------------------------------------------------------------------------------------------|--------------------------------------------------------|------------|
| MONTIGO COMMERCIAL FIREPLACES ARE CUSTOM BUILT FOR EACH PROJECT. THIS DRAWING IS FOR REFERENCE ONLY. | DIMENSIONS ARE IN INCHES TOLERANCES: FRACTIONAL ± 1/8" | 15/10/2020 |