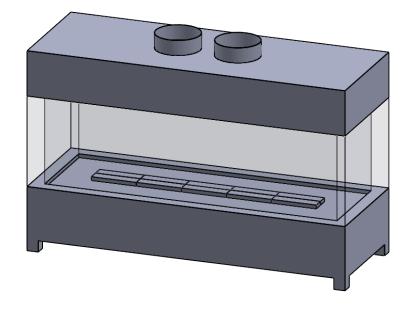

FLUE AND AIR INTAKE SIZES ARE SUBJECT TO CHANGE

Power COOL-Pack

**Bottom Intake** 

| EXAMPLE CONFIGURATION                                                                                      | UNLESS OTHERWISE SPECIFIED                             | DATE       |
|------------------------------------------------------------------------------------------------------------|--------------------------------------------------------|------------|
| MONTIGO COMMERCIAL FIREPLACES ARE CUSTOM<br>BUILT FOR EACH PROJECT. THIS DRAWING IS FOR<br>REFERENCE ONLY. | DIMENSIONS ARE IN INCHES TOLERANCES: FRACTIONAL ± 1/8" | 15/10/2020 |

the art of fireplaces

www.montigo.com

FLUE AND AIR INTAKE SIZES ARE SUBJECT TO CHANGE

Power COOL-Pack

**Top Intake** 

| EXAMPLE CONFIGURATION                                                                                | UNLESS OTHERWISE SPECIFIED                             | DATE       |
|------------------------------------------------------------------------------------------------------|--------------------------------------------------------|------------|
| MONTIGO COMMERCIAL FIREPLACES ARE CUSTOM BUILT FOR EACH PROJECT. THIS DRAWING IS FOR REFERENCE ONLY. | DIMENSIONS ARE IN INCHES TOLERANCES: FRACTIONAL ± 1/8" | 15/10/2020 |