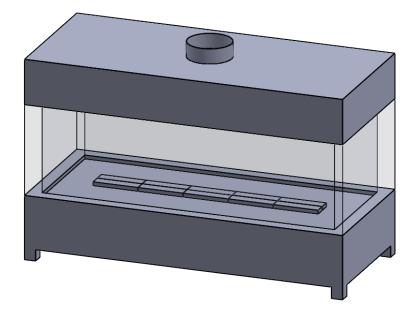

the art of fireplaces

www.montigo.com

FLUE AND AIR INTAKE SIZES ARE SUBJECT TO CHANGE

Power COOL-Pack

**Top Intake** 

| EXAMPLE CONFIGURATION                                                                                      | UNLESS OTHERWISE SPECIFIED                             | DATE       |
|------------------------------------------------------------------------------------------------------------|--------------------------------------------------------|------------|
| MONTIGO COMMERCIAL FIREPLACES ARE CUSTOM<br>BUILT FOR EACH PROJECT. THIS DRAWING IS FOR<br>REFERENCE ONLY. | DIMENSIONS ARE IN INCHES TOLERANCES: FRACTIONAL ± 1/8" | 15/10/2020 |

FLUE AND AIR INTAKE SIZES ARE SUBJECT TO CHANGE

Power COOL-Pack

**Bottom Intake** 

| _ |                                                                                                            |                                                        |            |
|---|------------------------------------------------------------------------------------------------------------|--------------------------------------------------------|------------|
|   | EXAMPLE CONFIGURATION                                                                                      | UNLESS OTHERWISE SPECIFIED                             | DATE       |
|   | MONTIGO COMMERCIAL FIREPLACES ARE CUSTOM<br>BUILT FOR EACH PROJECT. THIS DRAWING IS FOR<br>REFERENCE ONLY. | DIMENSIONS ARE IN INCHES TOLERANCES: FRACTIONAL ± 1/8" | 15/10/2020 |