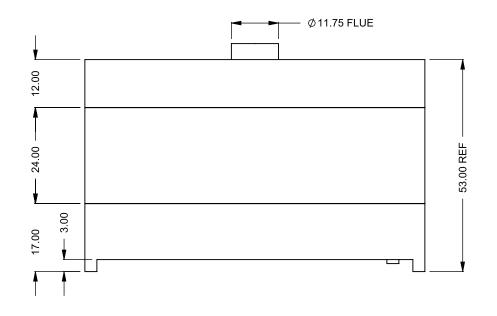

FLUE AND AIR INTAKE SIZES ARE SUBJECT TO CHANGE

Power COOL-Pack

**Bottom Intake** 

| _ |                                                                                                            |                                                        |            |
|---|------------------------------------------------------------------------------------------------------------|--------------------------------------------------------|------------|
|   | EXAMPLE CONFIGURATION                                                                                      | UNLESS OTHERWISE SPECIFIED                             | DATE       |
|   | MONTIGO COMMERCIAL FIREPLACES ARE CUSTOM<br>BUILT FOR EACH PROJECT. THIS DRAWING IS FOR<br>REFERENCE ONLY. | DIMENSIONS ARE IN INCHES TOLERANCES: FRACTIONAL ± 1/8" | 15/10/2020 |

the art of fireplaces

www.montigo.com

FLUE AND AIR INTAKE SIZES ARE SUBJECT TO CHANGE

Power COOL-Pack

**Top Intake** 

| EXAMPLE CONFIGURATION                                                                                      | UNLESS OTHERWISE SPECIFIED                             | DATE       |
|------------------------------------------------------------------------------------------------------------|--------------------------------------------------------|------------|
| MONTIGO COMMERCIAL FIREPLACES ARE CUSTOM<br>BUILT FOR EACH PROJECT. THIS DRAWING IS FOR<br>REFERENCE ONLY. | DIMENSIONS ARE IN INCHES TOLERANCES: FRACTIONAL ± 1/8" | 15/10/2020 |