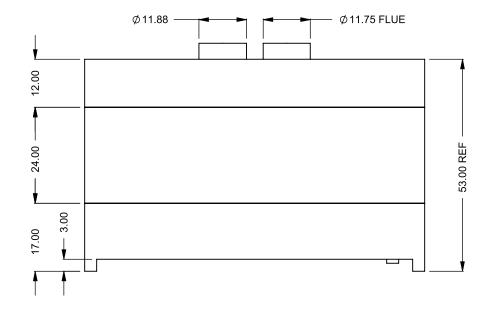

the art of fireplaces

www.montigo.com

FLUE AND AIR INTAKE SIZES ARE SUBJECT TO CHANGE

Power COOL-Pack

**Top Intake** 

| EXAMPLE CONFIGURATION                                                                                | UNLESS OTHERWISE SPECIFIED                             | DATE       |
|------------------------------------------------------------------------------------------------------|--------------------------------------------------------|------------|
| MONTIGO COMMERCIAL FIREPLACES ARE CUSTOM BUILT FOR EACH PROJECT. THIS DRAWING IS FOR REFERENCE ONLY. | DIMENSIONS ARE IN INCHES TOLERANCES: FRACTIONAL ± 1/8" | 15/10/2020 |

FLUE AND AIR INTAKE SIZES ARE SUBJECT TO CHANGE