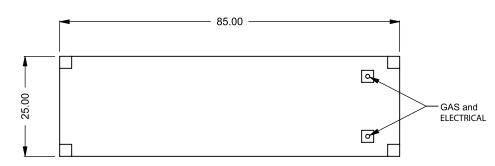

Power COOL-Pack

**Bottom Intake** 

| EXAMPLE CONFIGURATION                                                                                      | UNLESS OTHERWISE SPECIFIED                             | DATE       |
|------------------------------------------------------------------------------------------------------------|--------------------------------------------------------|------------|
| MONTIGO COMMERCIAL FIREPLACES ARE CUSTOM<br>BUILT FOR EACH PROJECT. THIS DRAWING IS FOR<br>REFERENCE ONLY. | DIMENSIONS ARE IN INCHES TOLERANCES: FRACTIONAL ± 1/8" | 15/10/2020 |

the art of fireplaces

www.montigo.com

FLUE AND AIR INTAKE SIZES ARE SUBJECT TO CHANGE

Power COOL-Pack

**Top Intake** 

| EXAMPLE CONFIGURATION                                                                                      | UNLESS OTHERWISE SPECIFIED                             | DATE       |
|------------------------------------------------------------------------------------------------------------|--------------------------------------------------------|------------|
| MONTIGO COMMERCIAL FIREPLACES ARE CUSTOM<br>BUILT FOR EACH PROJECT. THIS DRAWING IS FOR<br>REFERENCE ONLY. | DIMENSIONS ARE IN INCHES TOLERANCES: FRACTIONAL ± 1/8" | 15/10/2020 |