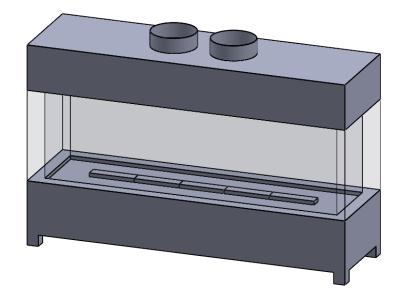

the art of fireplaces

www.montigo.com

FLUE AND AIR INTAKE SIZES ARE SUBJECT TO CHANGE

Power COOL-Pack

**Top Intake** 

| EXAMPLE CONFIGURATION                                                                                      | UNLESS OTHERWISE SPECIFIED                             | DATE       |
|------------------------------------------------------------------------------------------------------------|--------------------------------------------------------|------------|
| MONTIGO COMMERCIAL FIREPLACES ARE CUSTOM<br>BUILT FOR EACH PROJECT. THIS DRAWING IS FOR<br>REFERENCE ONLY. | DIMENSIONS ARE IN INCHES TOLERANCES: FRACTIONAL ± 1/8" | 15/10/2020 |

FLUE AND AIR INTAKE SIZES ARE SUBJECT TO CHANGE

Power COOL-Pack

**Bottom Intake** 

| _ |                                                                                                            |                                                        |            |
|---|------------------------------------------------------------------------------------------------------------|--------------------------------------------------------|------------|
|   | EXAMPLE CONFIGURATION                                                                                      | UNLESS OTHERWISE SPECIFIED                             | DATE       |
|   | MONTIGO COMMERCIAL FIREPLACES ARE CUSTOM<br>BUILT FOR EACH PROJECT. THIS DRAWING IS FOR<br>REFERENCE ONLY. | DIMENSIONS ARE IN INCHES TOLERANCES: FRACTIONAL ± 1/8" | 15/10/2020 |