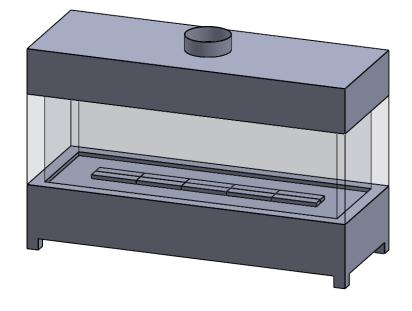

the art of fireplaces

www.montigo.com

FLUE AND AIR INTAKE SIZES ARE SUBJECT TO CHANGE

Power COOL-Pack

**Top Intake** 

| EXAMPLE CONFIGURATION                                                                                      | UNLESS OTHERWISE SPECIFIED                             | DATE       |
|------------------------------------------------------------------------------------------------------------|--------------------------------------------------------|------------|
| MONTIGO COMMERCIAL FIREPLACES ARE CUSTOM<br>BUILT FOR EACH PROJECT. THIS DRAWING IS FOR<br>REFERENCE ONLY. | DIMENSIONS ARE IN INCHES TOLERANCES: FRACTIONAL ± 1/8" | 15/10/2020 |

FLUE AND AIR INTAKE SIZES ARE SUBJECT TO CHANGE

Power COOL-Pack

**Bottom Intake** 

| EXAMPLE CONFIGURATION                                                                                      | UNLESS OTHERWISE SPECIFIED                             | DATE       |
|------------------------------------------------------------------------------------------------------------|--------------------------------------------------------|------------|
| MONTIGO COMMERCIAL FIREPLACES ARE CUSTOM<br>BUILT FOR EACH PROJECT. THIS DRAWING IS FOR<br>REFERENCE ONLY. | DIMENSIONS ARE IN INCHES TOLERANCES: FRACTIONAL ± 1/8" | 15/10/2020 |