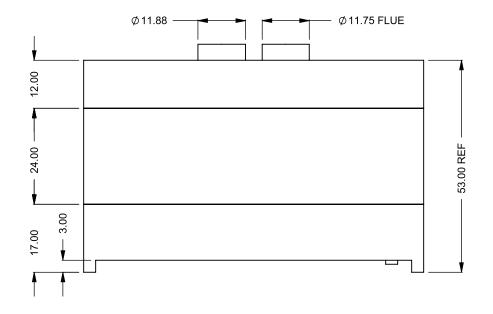

FLUE AND AIR INTAKE SIZES ARE SUBJECT TO CHANGE

Power COOL-Pack

**Bottom Intake** 

| _ |                                                                                                            |                                                        |            |
|---|------------------------------------------------------------------------------------------------------------|--------------------------------------------------------|------------|
|   | EXAMPLE CONFIGURATION                                                                                      | UNLESS OTHERWISE SPECIFIED                             | DATE       |
|   | MONTIGO COMMERCIAL FIREPLACES ARE CUSTOM<br>BUILT FOR EACH PROJECT. THIS DRAWING IS FOR<br>REFERENCE ONLY. | DIMENSIONS ARE IN INCHES TOLERANCES: FRACTIONAL ± 1/8" | 15/10/2020 |

the art of fireplaces

www.montigo.com

FLUE AND AIR INTAKE SIZES ARE SUBJECT TO CHANGE

Power COOL-Pack

**Top Intake** 

| EXAMPLE CONFIGURATION                                                                                      | UNLESS OTHERWISE SPECIFIED                             | DATE       |
|------------------------------------------------------------------------------------------------------------|--------------------------------------------------------|------------|
| MONTIGO COMMERCIAL FIREPLACES ARE CUSTOM<br>BUILT FOR EACH PROJECT. THIS DRAWING IS FOR<br>REFERENCE ONLY. | DIMENSIONS ARE IN INCHES TOLERANCES: FRACTIONAL ± 1/8" | 15/10/2020 |