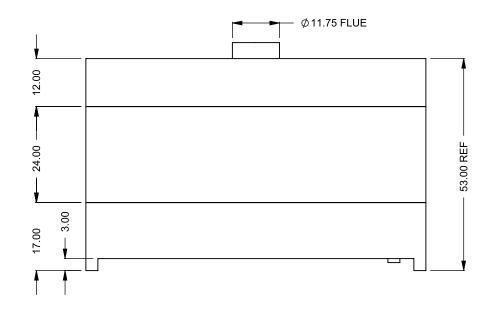

Power COOL-Pack

**Bottom Intake** 

| EXAMPLE CONFIGURATION                                                                                      | UNLESS OTHERWISE SPECIFIED                             | DATE       |
|------------------------------------------------------------------------------------------------------------|--------------------------------------------------------|------------|
| MONTIGO COMMERCIAL FIREPLACES ARE CUSTOM<br>BUILT FOR EACH PROJECT. THIS DRAWING IS FOR<br>REFERENCE ONLY. | DIMENSIONS ARE IN INCHES TOLERANCES: FRACTIONAL ± 1/8" | 15/10/2020 |

the art of fireplaces

www.montigo.com

FLUE AND AIR INTAKE SIZES ARE SUBJECT TO CHANGE

Power COOL-Pack

**Top Intake** 

| EXAMPLE CONFIGURATION                                                                                      | UNLESS OTHERWISE SPECIFIED                             | DATE       |
|------------------------------------------------------------------------------------------------------------|--------------------------------------------------------|------------|
| MONTIGO COMMERCIAL FIREPLACES ARE CUSTOM<br>BUILT FOR EACH PROJECT. THIS DRAWING IS FOR<br>REFERENCE ONLY. | DIMENSIONS ARE IN INCHES TOLERANCES: FRACTIONAL ± 1/8" | 15/10/2020 |