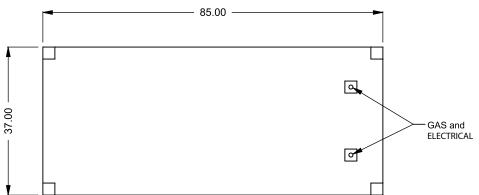

FLUE AND AIR INTAKE SIZES ARE SUBJECT TO CHANGE

Power COOL-Pack

**Bottom Intake** 

| _ |                                                                                                            |                                                        |            |
|---|------------------------------------------------------------------------------------------------------------|--------------------------------------------------------|------------|
|   | EXAMPLE CONFIGURATION                                                                                      | UNLESS OTHERWISE SPECIFIED                             | DATE       |
|   | MONTIGO COMMERCIAL FIREPLACES ARE CUSTOM<br>BUILT FOR EACH PROJECT. THIS DRAWING IS FOR<br>REFERENCE ONLY. | DIMENSIONS ARE IN INCHES TOLERANCES: FRACTIONAL ± 1/8" | 15/10/2020 |

the art of fireplaces

www.montigo.com

FLUE AND AIR INTAKE SIZES ARE SUBJECT TO CHANGE

Power COOL-Pack

**Top Intake** 

| EXAMPLE CONFIGURATION                                                                                      | UNLESS OTHERWISE SPECIFIED                             | DATE       |
|------------------------------------------------------------------------------------------------------------|--------------------------------------------------------|------------|
| MONTIGO COMMERCIAL FIREPLACES ARE CUSTOM<br>BUILT FOR EACH PROJECT. THIS DRAWING IS FOR<br>REFERENCE ONLY. | DIMENSIONS ARE IN INCHES TOLERANCES: FRACTIONAL ± 1/8" | 15/10/2020 |