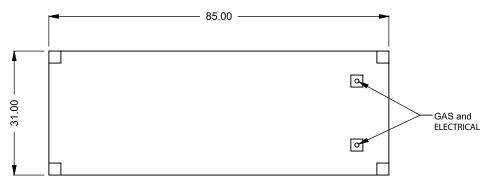

Power COOL-Pack

**Bottom Intake** 

| EXAMPLE CONFIGURATION                                                                                      | UNLESS OTHERWISE SPECIFIED                             | DATE       |
|------------------------------------------------------------------------------------------------------------|--------------------------------------------------------|------------|
| MONTIGO COMMERCIAL FIREPLACES ARE CUSTOM<br>BUILT FOR EACH PROJECT. THIS DRAWING IS FOR<br>REFERENCE ONLY. | DIMENSIONS ARE IN INCHES TOLERANCES: FRACTIONAL ± 1/8" | 15/10/2020 |

the art of fireplaces

www.montigo.com

FLUE AND AIR INTAKE SIZES ARE SUBJECT TO CHANGE

Power COOL-Pack

**Top Intake** 

| EXAMPLE CONFIGURATION                                                                                      | UNLESS OTHERWISE SPECIFIED                             | DATE       |
|------------------------------------------------------------------------------------------------------------|--------------------------------------------------------|------------|
| MONTIGO COMMERCIAL FIREPLACES ARE CUSTOM<br>BUILT FOR EACH PROJECT. THIS DRAWING IS FOR<br>REFERENCE ONLY. | DIMENSIONS ARE IN INCHES TOLERANCES: FRACTIONAL ± 1/8" | 15/10/2020 |