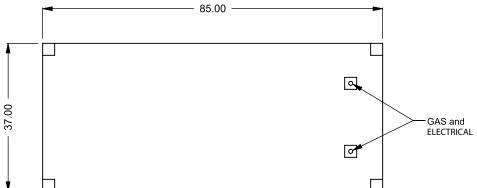

Power COOL-Pack

**Bottom Intake** 

| EXAMPLE CONFIGURATION                                                                                      | UNLESS OTHERWISE SPECIFIED                             | DATE       |
|------------------------------------------------------------------------------------------------------------|--------------------------------------------------------|------------|
| MONTIGO COMMERCIAL FIREPLACES ARE CUSTOM<br>BUILT FOR EACH PROJECT. THIS DRAWING IS FOR<br>REFERENCE ONLY. | DIMENSIONS ARE IN INCHES TOLERANCES: FRACTIONAL ± 1/8" | 15/10/2020 |

the art of fireplaces

www.montigo.com

FLUE AND AIR INTAKE SIZES ARE SUBJECT TO CHANGE

Power COOL-Pack

**Top Intake** 

| EXAMPLE CONFIGURATION                                                                                      | UNLESS OTHERWISE SPECIFIED                             | DATE       |
|------------------------------------------------------------------------------------------------------------|--------------------------------------------------------|------------|
| MONTIGO COMMERCIAL FIREPLACES ARE CUSTOM<br>BUILT FOR EACH PROJECT. THIS DRAWING IS FOR<br>REFERENCE ONLY. | DIMENSIONS ARE IN INCHES TOLERANCES: FRACTIONAL ± 1/8" | 15/10/2020 |