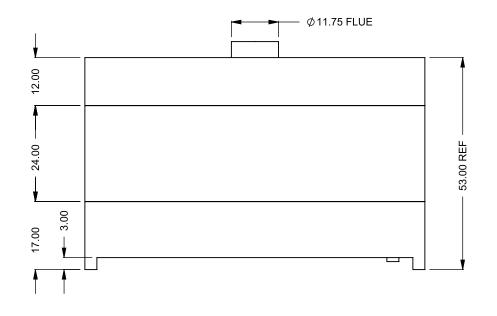

Power COOL-Pack

**Bottom Intake** 

| EXAMPLE CONFIGURATION                                                                                      | UNLESS OTHERWISE SPECIFIED                             | DATE       |
|------------------------------------------------------------------------------------------------------------|--------------------------------------------------------|------------|
| MONTIGO COMMERCIAL FIREPLACES ARE CUSTOM<br>BUILT FOR EACH PROJECT. THIS DRAWING IS FOR<br>REFERENCE ONLY. | DIMENSIONS ARE IN INCHES TOLERANCES: FRACTIONAL ± 1/8" | 15/10/2020 |

the art of fireplaces

www.montigo.com

FLUE AND AIR INTAKE SIZES ARE SUBJECT TO CHANGE

Power COOL-Pack

**Top Intake** 

| EXAMPLE CONFIGURATION                                                                                      | UNLESS OTHERWISE SPECIFIED                             | DATE       |
|------------------------------------------------------------------------------------------------------------|--------------------------------------------------------|------------|
| MONTIGO COMMERCIAL FIREPLACES ARE CUSTOM<br>BUILT FOR EACH PROJECT. THIS DRAWING IS FOR<br>REFERENCE ONLY. | DIMENSIONS ARE IN INCHES TOLERANCES: FRACTIONAL ± 1/8" | 15/10/2020 |