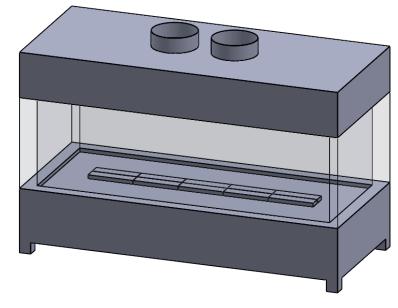

Power COOL-Pack

**Bottom Intake** 

| EXAMPLE CONFIGURATION                                                                                      | UNLESS OTHERWISE SPECIFIED                             | DATE       |
|------------------------------------------------------------------------------------------------------------|--------------------------------------------------------|------------|
| MONTIGO COMMERCIAL FIREPLACES ARE CUSTOM<br>BUILT FOR EACH PROJECT. THIS DRAWING IS FOR<br>REFERENCE ONLY. | DIMENSIONS ARE IN INCHES TOLERANCES: FRACTIONAL ± 1/8" | 15/10/2020 |

the art of fireplaces

www.montigo.com

FLUE AND AIR INTAKE SIZES ARE SUBJECT TO CHANGE

Power COOL-Pack

**Top Intake** 

| EXAMPLE CONFIGURATION                                                                                      | UNLESS OTHERWISE SPECIFIED                             | DATE       |
|------------------------------------------------------------------------------------------------------------|--------------------------------------------------------|------------|
| MONTIGO COMMERCIAL FIREPLACES ARE CUSTOM<br>BUILT FOR EACH PROJECT. THIS DRAWING IS FOR<br>REFERENCE ONLY. | DIMENSIONS ARE IN INCHES TOLERANCES: FRACTIONAL ± 1/8" | 15/10/2020 |