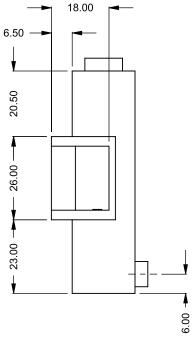

C920CR
Power COOL-Pack
Rear Intake

## PRELIMINARY DRAWING ONLY

| EXAMPLE CONFIGURATION                                                                                      | UNLESS OTHERWISE SPECIFIED                             | DATE       |  |
|------------------------------------------------------------------------------------------------------------|--------------------------------------------------------|------------|--|
| MONTIGO COMMERCIAL FIREPLACES ARE CUSTOM<br>BUILT FOR EACH PROJECT. THIS DRAWING IS FOR<br>REFERENCE ONLY. | DIMENSIONS ARE IN INCHES TOLERANCES: FRACTIONAL ± 1/8" | 15/10/2020 |  |
| FLUE AND AIR INTAKE SIZES ARE SUBJECT TO CHANGE                                                            |                                                        |            |  |

DEPENDING ON VENT RUN.