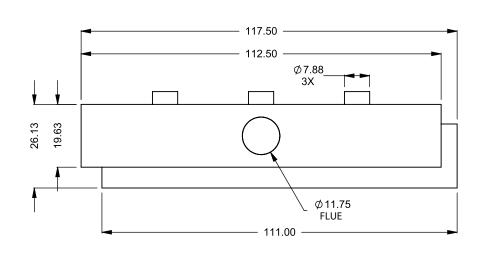

C920CR
Power COOL-Pack
Rear Intake

## PRELIMINARY DRAWING ONLY

| EXAMPLE CONFIGURATION                                                                                      | UNLESS OTHERWISE SPECIFIED                             | DATE       |  |
|------------------------------------------------------------------------------------------------------------|--------------------------------------------------------|------------|--|
| MONTIGO COMMERCIAL FIREPLACES ARE CUSTOM<br>BUILT FOR EACH PROJECT. THIS DRAWING IS FOR<br>REFERENCE ONLY. | DIMENSIONS ARE IN INCHES TOLERANCES: FRACTIONAL ± 1/8" | 15/10/2020 |  |
| FLUE AND AIR INTAKE SIZES ARE SUBJECT TO CHANGE                                                            |                                                        |            |  |

DEPENDING ON VENT RUN.