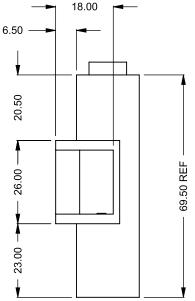

C920CR
Power COOL-Pack
Rear Intake

## PRELIMINARY DRAWING ONLY

| EXAMPLE CONFIGURATION                                                                                      | UNLESS OTHERWISE SPECIFIED                             | DATE       |  |
|------------------------------------------------------------------------------------------------------------|--------------------------------------------------------|------------|--|
| MONTIGO COMMERCIAL FIREPLACES ARE CUSTOM<br>BUILT FOR EACH PROJECT. THIS DRAWING IS FOR<br>REFERENCE ONLY. | DIMENSIONS ARE IN INCHES TOLERANCES: FRACTIONAL ± 1/8" | 15/10/2020 |  |
| FLUE AND AIR INTAKE SIZES ARE SUBJECT TO CHANGE                                                            |                                                        |            |  |

DEPENDING ON VENT RUN.