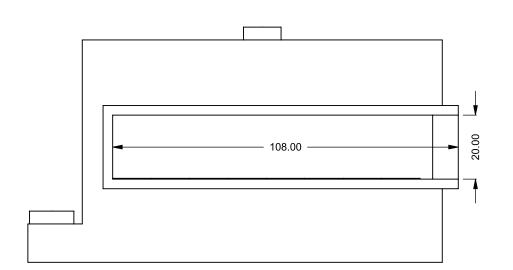

## C920CR Power COOL-Pack One Side Left Intake

| EXAMPLE CONFIGURATION                                                                                      | UNLESS OTHERWISE SPECIFIED                             | DATE       |  |  |
|------------------------------------------------------------------------------------------------------------|--------------------------------------------------------|------------|--|--|
| MONTIGO COMMERCIAL FIREPLACES ARE CUSTOM<br>BUILT FOR EACH PROJECT. THIS DRAWING IS FOR<br>REFERENCE ONLY. | DIMENSIONS ARE IN INCHES TOLERANCES: FRACTIONAL ± 1/8" | 15/10/2020 |  |  |

the art of fireplaces

www.montigo.com

FLUE AND AIR INTAKE SIZES ARE SUBJECT TO CHANGE

DEPENDING ON VENT RUN.

C920CR
Power COOL-Pack
Top One Side Left Intake

PRELIMINARY DRAWING ONLY

| EXAMPLE CONFIGURATION                                                                                      | UNLESS OTHERWISE SPECIFIED                             | DATE       |
|------------------------------------------------------------------------------------------------------------|--------------------------------------------------------|------------|
| MONTIGO COMMERCIAL FIREPLACES ARE CUSTOM<br>BUILT FOR EACH PROJECT. THIS DRAWING IS FOR<br>REFERENCE ONLY. | DIMENSIONS ARE IN INCHES TOLERANCES: FRACTIONAL ± 1/8" | 15/10/2020 |

FLUE AND AIR INTAKE SIZES ARE SUBJECT TO CHANGE

DEPENDING ON VENT RUN.