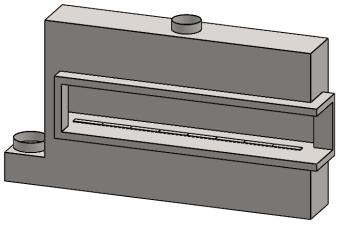

## C920CR Power COOL-Pack One Side Left Intake

| EXAMPLE CONFIGURATION                                                                                      | UNLESS OTHERWISE SPECIFIED                             | DATE       |  |  |
|------------------------------------------------------------------------------------------------------------|--------------------------------------------------------|------------|--|--|
| MONTIGO COMMERCIAL FIREPLACES ARE CUSTOM<br>BUILT FOR EACH PROJECT. THIS DRAWING IS FOR<br>REFERENCE ONLY. | DIMENSIONS ARE IN INCHES TOLERANCES: FRACTIONAL ± 1/8" | 15/10/2020 |  |  |

the art of fireplaces

www.montigo.com

FLUE AND AIR INTAKE SIZES ARE SUBJECT TO CHANGE

DEPENDING ON VENT RUN.

C920CR
Power COOL-Pack
Top One Side Left Intake

PRELIMINARY DRAWING ONLY

| EXAMPLE CONFIGURATION                                                                                      | UNLESS OTHERWISE SPECIFIED                             | DATE       |
|------------------------------------------------------------------------------------------------------------|--------------------------------------------------------|------------|
| MONTIGO COMMERCIAL FIREPLACES ARE CUSTOM<br>BUILT FOR EACH PROJECT. THIS DRAWING IS FOR<br>REFERENCE ONLY. | DIMENSIONS ARE IN INCHES TOLERANCES: FRACTIONAL ± 1/8" | 15/10/2020 |

FLUE AND AIR INTAKE SIZES ARE SUBJECT TO CHANGE

DEPENDING ON VENT RUN.