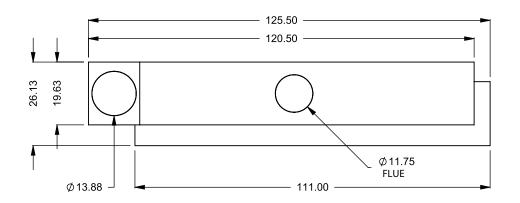

## C920CR Power COOL-Pack One Side Left Intake

| EXAMPLE CONFIGURATION                                                                                      | UNLESS OTHERWISE SPECIFIED                             | DATE       |  |  |
|------------------------------------------------------------------------------------------------------------|--------------------------------------------------------|------------|--|--|
| MONTIGO COMMERCIAL FIREPLACES ARE CUSTOM<br>BUILT FOR EACH PROJECT. THIS DRAWING IS FOR<br>REFERENCE ONLY. | DIMENSIONS ARE IN INCHES TOLERANCES: FRACTIONAL ± 1/8" | 15/10/2020 |  |  |

DEPENDING ON VENT RUN.