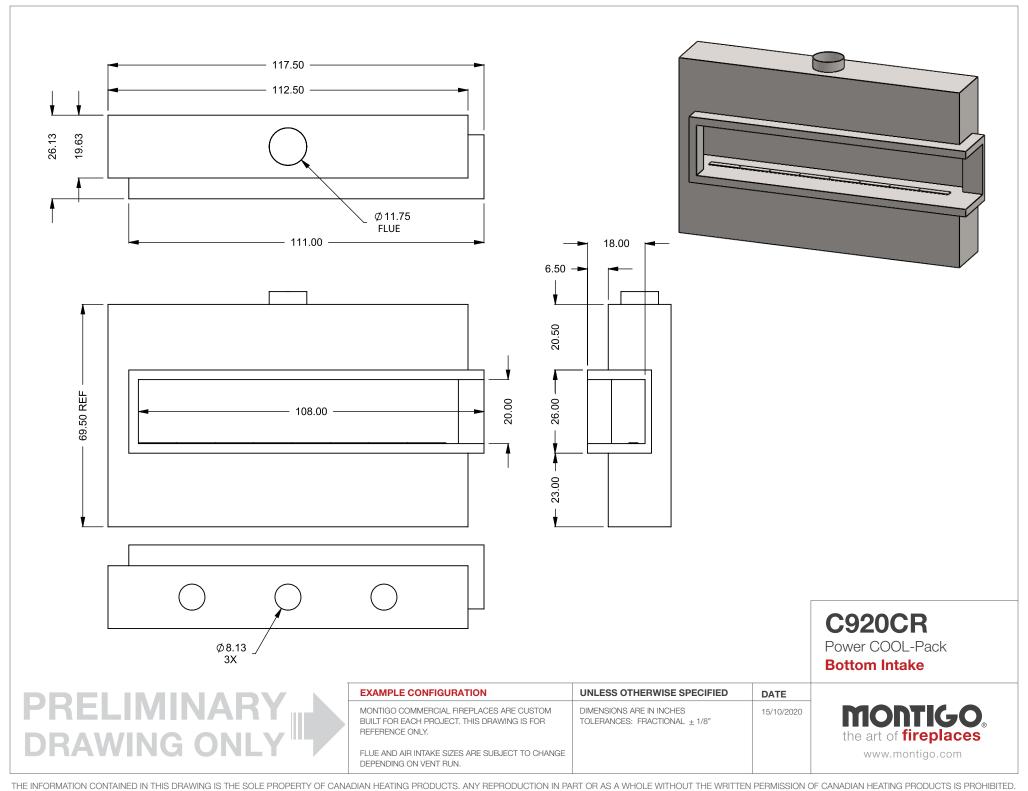

C920CR
Power COOL-Pack
Rear Intake

## PRELIMINARY DRAWING ONLY

| EXAMPLE CONFIGURATION                                                                                      | UNLESS OTHERWISE SPECIFIED                             | DATE       |  |
|------------------------------------------------------------------------------------------------------------|--------------------------------------------------------|------------|--|
| MONTIGO COMMERCIAL FIREPLACES ARE CUSTOM<br>BUILT FOR EACH PROJECT. THIS DRAWING IS FOR<br>REFERENCE ONLY. | DIMENSIONS ARE IN INCHES TOLERANCES: FRACTIONAL ± 1/8" | 15/10/2020 |  |
| FLUE AND AIR INTAKE SIZES ARE SUBJECT TO CHANGE                                                            |                                                        |            |  |

DEPENDING ON VENT RUN.