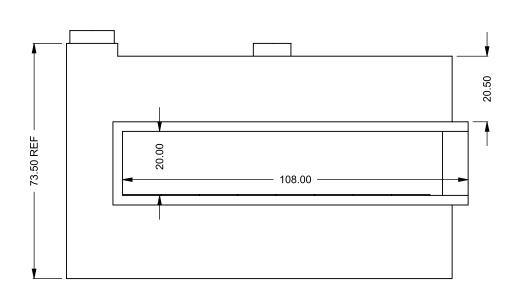

the art of fireplaces

www.montigo.com

FLUE AND AIR INTAKE SIZES ARE SUBJECT TO CHANGE

DEPENDING ON VENT RUN.

C920CR
Power COOL-Pack
Top One Side Left Intake

PRELIMINARY DRAWING ONLY

| EXAMPLE CONFIGURATION                                                                                      | UNLESS OTHERWISE SPECIFIED                             | DATE       |
|------------------------------------------------------------------------------------------------------------|--------------------------------------------------------|------------|
| MONTIGO COMMERCIAL FIREPLACES ARE CUSTOM<br>BUILT FOR EACH PROJECT. THIS DRAWING IS FOR<br>REFERENCE ONLY. | DIMENSIONS ARE IN INCHES TOLERANCES: FRACTIONAL ± 1/8" | 15/10/2020 |

FLUE AND AIR INTAKE SIZES ARE SUBJECT TO CHANGE

DEPENDING ON VENT RUN.