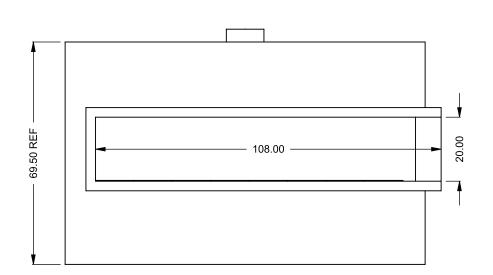

C920CR
Power COOL-Pack
Rear Intake

## PRELIMINARY DRAWING ONLY

| EXAMPLE CONFIGURATION                                                                                      | UNLESS OTHERWISE SPECIFIED                             | DATE       |  |
|------------------------------------------------------------------------------------------------------------|--------------------------------------------------------|------------|--|
| MONTIGO COMMERCIAL FIREPLACES ARE CUSTOM<br>BUILT FOR EACH PROJECT. THIS DRAWING IS FOR<br>REFERENCE ONLY. | DIMENSIONS ARE IN INCHES TOLERANCES: FRACTIONAL ± 1/8" | 15/10/2020 |  |
| FLUE AND AIR INTAKE SIZES ARE SUBJECT TO CHANGE                                                            |                                                        |            |  |

DEPENDING ON VENT RUN.