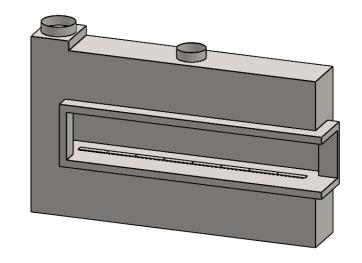

the art of fireplaces

www.montigo.com

FLUE AND AIR INTAKE SIZES ARE SUBJECT TO CHANGE

DEPENDING ON VENT RUN.

C920CR
Power COOL-Pack
Top One Side Left Intake

PRELIMINARY DRAWING ONLY

| EXAMPLE CONFIGURATION                                                                                      | UNLESS OTHERWISE SPECIFIED                             | DATE       |
|------------------------------------------------------------------------------------------------------------|--------------------------------------------------------|------------|
| MONTIGO COMMERCIAL FIREPLACES ARE CUSTOM<br>BUILT FOR EACH PROJECT. THIS DRAWING IS FOR<br>REFERENCE ONLY. | DIMENSIONS ARE IN INCHES TOLERANCES: FRACTIONAL ± 1/8" | 15/10/2020 |