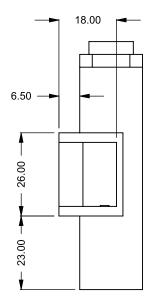

the art of fireplaces

www.montigo.com

FLUE AND AIR INTAKE SIZES ARE SUBJECT TO CHANGE

DEPENDING ON VENT RUN.

C920CR
Power COOL-Pack
Top One Side Left Intake

PRELIMINARY DRAWING ONLY

| EXAMPLE CONFIGURATION                                                                                      | UNLESS OTHERWISE SPECIFIED                             | DATE       |
|------------------------------------------------------------------------------------------------------------|--------------------------------------------------------|------------|
| MONTIGO COMMERCIAL FIREPLACES ARE CUSTOM<br>BUILT FOR EACH PROJECT. THIS DRAWING IS FOR<br>REFERENCE ONLY. | DIMENSIONS ARE IN INCHES TOLERANCES: FRACTIONAL ± 1/8" | 15/10/2020 |

FLUE AND AIR INTAKE SIZES ARE SUBJECT TO CHANGE

DEPENDING ON VENT RUN.