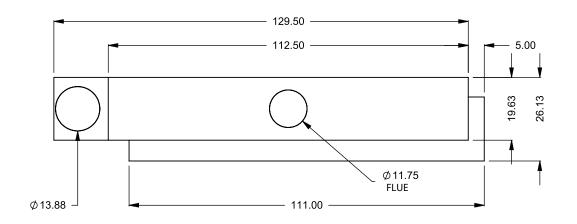

## C920CR Power COOL-Pack One Side Left Intake

| EXAMPLE CONFIGURATION                                                                                      | UNLESS OTHERWISE SPECIFIED                             | DATE       |  |  |
|------------------------------------------------------------------------------------------------------------|--------------------------------------------------------|------------|--|--|
| MONTIGO COMMERCIAL FIREPLACES ARE CUSTOM<br>BUILT FOR EACH PROJECT. THIS DRAWING IS FOR<br>REFERENCE ONLY. | DIMENSIONS ARE IN INCHES TOLERANCES: FRACTIONAL ± 1/8" | 15/10/2020 |  |  |

the art of fireplaces

www.montigo.com

FLUE AND AIR INTAKE SIZES ARE SUBJECT TO CHANGE

DEPENDING ON VENT RUN.

C920CR
Power COOL-Pack
Top One Side Left Intake

PRELIMINARY DRAWING ONLY

| EXAMPLE CONFIGURATION                                                                                      | UNLESS OTHERWISE SPECIFIED                             | DATE       |
|------------------------------------------------------------------------------------------------------------|--------------------------------------------------------|------------|
| MONTIGO COMMERCIAL FIREPLACES ARE CUSTOM<br>BUILT FOR EACH PROJECT. THIS DRAWING IS FOR<br>REFERENCE ONLY. | DIMENSIONS ARE IN INCHES TOLERANCES: FRACTIONAL ± 1/8" | 15/10/2020 |

FLUE AND AIR INTAKE SIZES ARE SUBJECT TO CHANGE

DEPENDING ON VENT RUN.