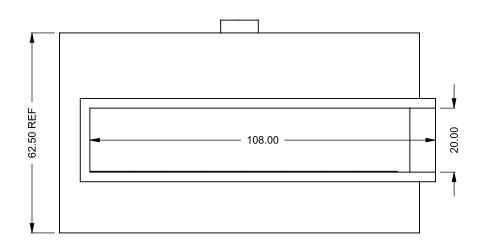

C920CR COOL-Pack

Rear Intake

| EXAMPLE CONFIGURATION                                                                                      | UNLESS OTHERWISE SPECIFIED                             | DATE       |  |  |
|------------------------------------------------------------------------------------------------------------|--------------------------------------------------------|------------|--|--|
| MONTIGO COMMERCIAL FIREPLACES ARE CUSTOM<br>BUILT FOR EACH PROJECT. THIS DRAWING IS FOR<br>REFERENCE ONLY. | DIMENSIONS ARE IN INCHES TOLERANCES: FRACTIONAL ± 1/8" | 15/10/2020 |  |  |

FLUE AND AIR INTAKE SIZES ARE SUBJECT TO CHANGE

DEPENDING ON VENT RUN.

**C920CR** 

COOL-Pack

One Side Left Intake

|  | EXAMPLE CONFIGURATION                                                                                      | UNLESS OTHERWISE SPECIFIED                             | DATE       |  |
|--|------------------------------------------------------------------------------------------------------------|--------------------------------------------------------|------------|--|
|  | MONTIGO COMMERCIAL FIREPLACES ARE CUSTOM<br>BUILT FOR EACH PROJECT. THIS DRAWING IS FOR<br>REFERENCE ONLY. | DIMENSIONS ARE IN INCHES TOLERANCES: FRACTIONAL ± 1/8" | 15/10/2020 |  |
|  | FLUE AND AIR INTAKE SIZES ARE SUBJECT TO CHANGE                                                            |                                                        |            |  |