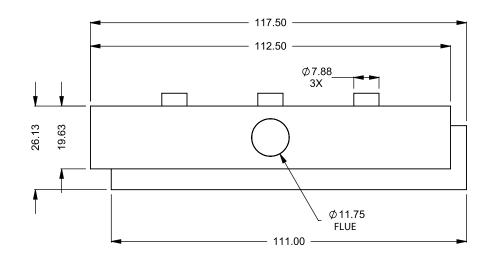

C920CR COOL-Pack

Rear Intake

| EXAMPLE CONFIGURATION                                                                                      | UNLESS OTHERWISE SPECIFIED                             | DATE       |  |  |
|------------------------------------------------------------------------------------------------------------|--------------------------------------------------------|------------|--|--|
| MONTIGO COMMERCIAL FIREPLACES ARE CUSTOM<br>BUILT FOR EACH PROJECT. THIS DRAWING IS FOR<br>REFERENCE ONLY. | DIMENSIONS ARE IN INCHES TOLERANCES: FRACTIONAL ± 1/8" | 15/10/2020 |  |  |

FLUE AND AIR INTAKE SIZES ARE SUBJECT TO CHANGE

DEPENDING ON VENT RUN.

**C920CR** 

COOL-Pack

One Side Left Intake

|  | EXAMPLE CONFIGURATION                                                                                      | UNLESS OTHERWISE SPECIFIED                             | DATE       |  |
|--|------------------------------------------------------------------------------------------------------------|--------------------------------------------------------|------------|--|
|  | MONTIGO COMMERCIAL FIREPLACES ARE CUSTOM<br>BUILT FOR EACH PROJECT. THIS DRAWING IS FOR<br>REFERENCE ONLY. | DIMENSIONS ARE IN INCHES TOLERANCES: FRACTIONAL ± 1/8" | 15/10/2020 |  |
|  | FLUE AND AIR INTAKE SIZES ARE SUBJECT TO CHANGE                                                            |                                                        |            |  |