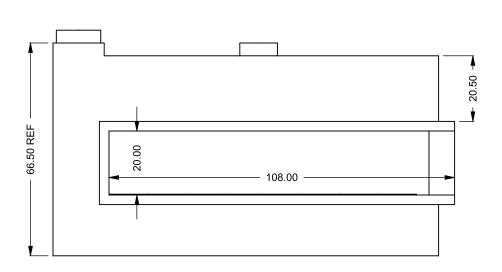

the art of fireplaces

www.montigo.com

DEPENDING ON VENT RUN.

C920CR

COOL-Pack

**Top One Side Left Intake** 

| EXAMPLE CONFIGURATION                                                                                      | UNLESS OTHERWISE SPECIFIED                             | DATE       |
|------------------------------------------------------------------------------------------------------------|--------------------------------------------------------|------------|
| MONTIGO COMMERCIAL FIREPLACES ARE CUSTOM<br>BUILT FOR EACH PROJECT. THIS DRAWING IS FOR<br>REFERENCE ONLY. | DIMENSIONS ARE IN INCHES TOLERANCES: FRACTIONAL ± 1/8" | 15/10/2020 |

the art of fireplaces

www.montigo.com

FLUE AND AIR INTAKE SIZES ARE SUBJECT TO CHANGE

DEPENDING ON VENT RUN.