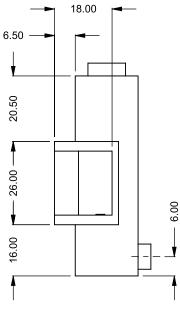

FLUE AND AIR INTAKE SIZES ARE SUBJECT TO CHANGE

DEPENDING ON VENT RUN.

**C920CR** 

COOL-Pack

One Side Left Intake

|  | EXAMPLE CONFIGURATION                                                                                      | UNLESS OTHERWISE SPECIFIED                             | DATE       |  |
|--|------------------------------------------------------------------------------------------------------------|--------------------------------------------------------|------------|--|
|  | MONTIGO COMMERCIAL FIREPLACES ARE CUSTOM<br>BUILT FOR EACH PROJECT. THIS DRAWING IS FOR<br>REFERENCE ONLY. | DIMENSIONS ARE IN INCHES TOLERANCES: FRACTIONAL ± 1/8" | 15/10/2020 |  |
|  | FLUE AND AIR INTAKE SIZES ARE SUBJECT TO CHANGE                                                            |                                                        |            |  |

the art of fireplaces

www.montigo.com

DEPENDING ON VENT RUN.

C920CR

COOL-Pack

**Top One Side Left Intake** 

| EXAMPLE CONFIGURATION                                                                                      | UNLESS OTHERWISE SPECIFIED                             | DATE       |
|------------------------------------------------------------------------------------------------------------|--------------------------------------------------------|------------|
| MONTIGO COMMERCIAL FIREPLACES ARE CUSTOM<br>BUILT FOR EACH PROJECT. THIS DRAWING IS FOR<br>REFERENCE ONLY. | DIMENSIONS ARE IN INCHES TOLERANCES: FRACTIONAL ± 1/8" | 15/10/2020 |