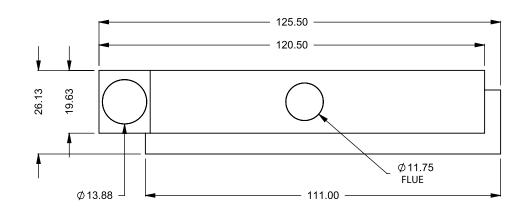

FLUE AND AIR INTAKE SIZES ARE SUBJECT TO CHANGE

DEPENDING ON VENT RUN.

**C920CR** 

COOL-Pack

One Side Left Intake

|  | EXAMPLE CONFIGURATION                                                                                      | UNLESS OTHERWISE SPECIFIED                             | DATE       |  |
|--|------------------------------------------------------------------------------------------------------------|--------------------------------------------------------|------------|--|
|  | MONTIGO COMMERCIAL FIREPLACES ARE CUSTOM<br>BUILT FOR EACH PROJECT. THIS DRAWING IS FOR<br>REFERENCE ONLY. | DIMENSIONS ARE IN INCHES TOLERANCES: FRACTIONAL ± 1/8" | 15/10/2020 |  |
|  | FLUE AND AIR INTAKE SIZES ARE SUBJECT TO CHANGE                                                            |                                                        |            |  |

the art of fireplaces

www.montigo.com

DEPENDING ON VENT RUN.

C920CR

COOL-Pack

**Top One Side Left Intake** 

| EXAMPLE CONFIGURATION                                                                                      | UNLESS OTHERWISE SPECIFIED                             | DATE       |
|------------------------------------------------------------------------------------------------------------|--------------------------------------------------------|------------|
| MONTIGO COMMERCIAL FIREPLACES ARE CUSTOM<br>BUILT FOR EACH PROJECT. THIS DRAWING IS FOR<br>REFERENCE ONLY. | DIMENSIONS ARE IN INCHES TOLERANCES: FRACTIONAL ± 1/8" | 15/10/2020 |

the art of fireplaces

www.montigo.com

FLUE AND AIR INTAKE SIZES ARE SUBJECT TO CHANGE

DEPENDING ON VENT RUN.