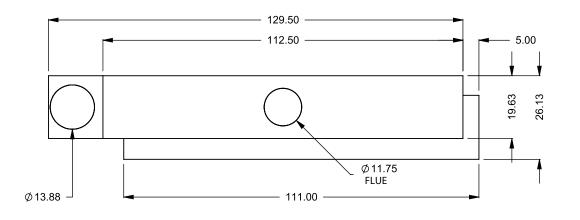

FLUE AND AIR INTAKE SIZES ARE SUBJECT TO CHANGE

DEPENDING ON VENT RUN.

**C920CR** 

COOL-Pack

One Side Left Intake

|  | EXAMPLE CONFIGURATION                                                                                      | UNLESS OTHERWISE SPECIFIED                             | DATE       |  |
|--|------------------------------------------------------------------------------------------------------------|--------------------------------------------------------|------------|--|
|  | MONTIGO COMMERCIAL FIREPLACES ARE CUSTOM<br>BUILT FOR EACH PROJECT. THIS DRAWING IS FOR<br>REFERENCE ONLY. | DIMENSIONS ARE IN INCHES TOLERANCES: FRACTIONAL ± 1/8" | 15/10/2020 |  |
|  | FLUE AND AIR INTAKE SIZES ARE SUBJECT TO CHANGE                                                            |                                                        |            |  |

the art of fireplaces

www.montigo.com

DEPENDING ON VENT RUN.

C920CR

COOL-Pack

**Top One Side Left Intake** 

| EXAMPLE CONFIGURATION                                                                                      | UNLESS OTHERWISE SPECIFIED                             | DATE       |
|------------------------------------------------------------------------------------------------------------|--------------------------------------------------------|------------|
| MONTIGO COMMERCIAL FIREPLACES ARE CUSTOM<br>BUILT FOR EACH PROJECT. THIS DRAWING IS FOR<br>REFERENCE ONLY. | DIMENSIONS ARE IN INCHES TOLERANCES: FRACTIONAL ± 1/8" | 15/10/2020 |

the art of fireplaces

www.montigo.com

FLUE AND AIR INTAKE SIZES ARE SUBJECT TO CHANGE

DEPENDING ON VENT RUN.