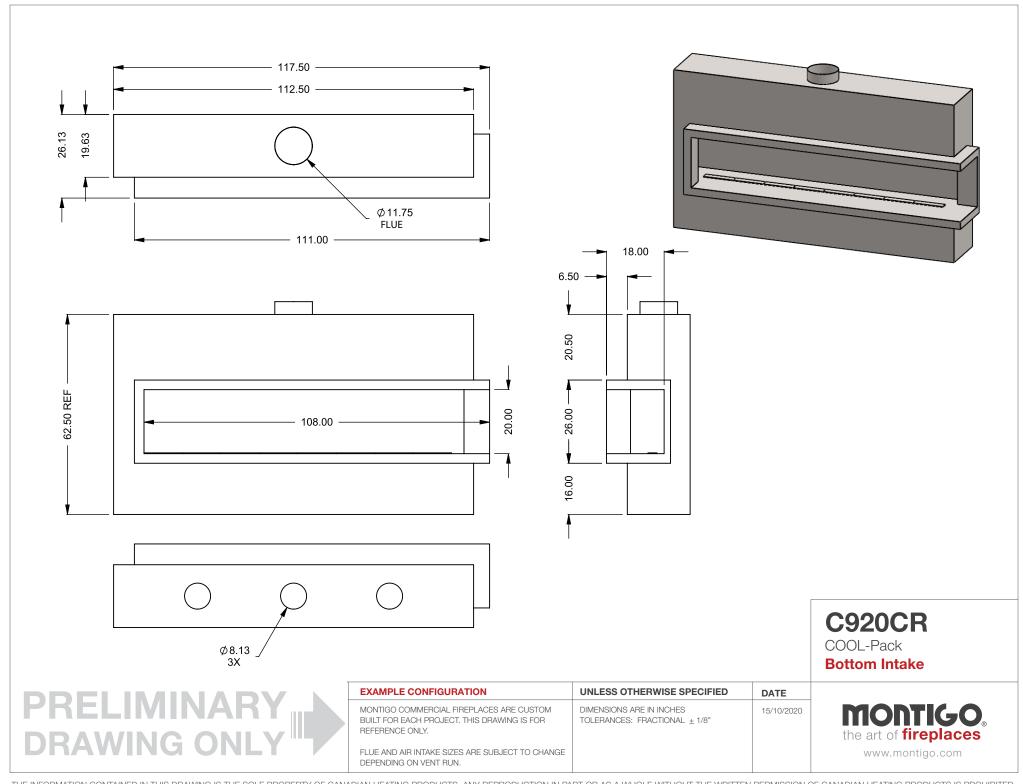

C920CR COOL-Pack

Rear Intake

| EXAMPLE CONFIGURATION                                                                                      | UNLESS OTHERWISE SPECIFIED                             | DATE       |  |  |
|------------------------------------------------------------------------------------------------------------|--------------------------------------------------------|------------|--|--|
| MONTIGO COMMERCIAL FIREPLACES ARE CUSTOM<br>BUILT FOR EACH PROJECT. THIS DRAWING IS FOR<br>REFERENCE ONLY. | DIMENSIONS ARE IN INCHES TOLERANCES: FRACTIONAL ± 1/8" | 15/10/2020 |  |  |

FLUE AND AIR INTAKE SIZES ARE SUBJECT TO CHANGE

DEPENDING ON VENT RUN.

**C920CR** 

COOL-Pack

One Side Left Intake

|  | EXAMPLE CONFIGURATION                                                                                      | UNLESS OTHERWISE SPECIFIED                             | DATE       |  |
|--|------------------------------------------------------------------------------------------------------------|--------------------------------------------------------|------------|--|
|  | MONTIGO COMMERCIAL FIREPLACES ARE CUSTOM<br>BUILT FOR EACH PROJECT. THIS DRAWING IS FOR<br>REFERENCE ONLY. | DIMENSIONS ARE IN INCHES TOLERANCES: FRACTIONAL ± 1/8" | 15/10/2020 |  |
|  | FLUE AND AIR INTAKE SIZES ARE SUBJECT TO CHANGE                                                            |                                                        |            |  |