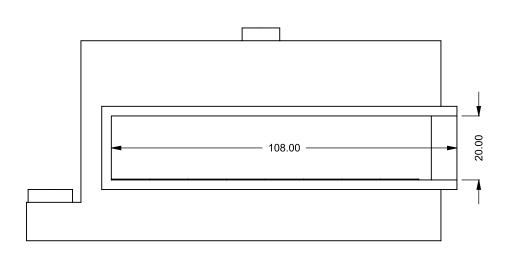

C920CR COOL-Pack

Rear Intake



| EXAMPLE CONFIGURATION                                                                                      | UNLESS OTHERWISE SPECIFIED                             | DATE       |  |  |
|------------------------------------------------------------------------------------------------------------|--------------------------------------------------------|------------|--|--|
| MONTIGO COMMERCIAL FIREPLACES ARE CUSTOM<br>BUILT FOR EACH PROJECT. THIS DRAWING IS FOR<br>REFERENCE ONLY. | DIMENSIONS ARE IN INCHES TOLERANCES: FRACTIONAL ± 1/8" | 15/10/2020 |  |  |



FLUE AND AIR INTAKE SIZES ARE SUBJECT TO CHANGE

DEPENDING ON VENT RUN.









**C920CR** 

COOL-Pack

One Side Left Intake



|  | EXAMPLE CONFIGURATION                                                                                      | UNLESS OTHERWISE SPECIFIED                             | DATE       |  |
|--|------------------------------------------------------------------------------------------------------------|--------------------------------------------------------|------------|--|
|  | MONTIGO COMMERCIAL FIREPLACES ARE CUSTOM<br>BUILT FOR EACH PROJECT. THIS DRAWING IS FOR<br>REFERENCE ONLY. | DIMENSIONS ARE IN INCHES TOLERANCES: FRACTIONAL ± 1/8" | 15/10/2020 |  |
|  | FLUE AND AIR INTAKE SIZES ARE SUBJECT TO CHANGE                                                            |                                                        |            |  |