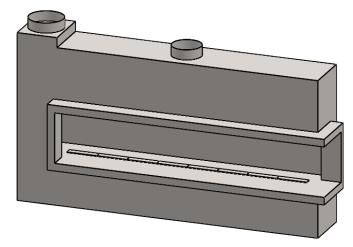

the art of fireplaces

www.montigo.com

DEPENDING ON VENT RUN.

C920CR

COOL-Pack

**Top One Side Left Intake** 

| EXAMPLE CONFIGURATION                                                                                      | UNLESS OTHERWISE SPECIFIED                             | DATE       |
|------------------------------------------------------------------------------------------------------------|--------------------------------------------------------|------------|
| MONTIGO COMMERCIAL FIREPLACES ARE CUSTOM<br>BUILT FOR EACH PROJECT. THIS DRAWING IS FOR<br>REFERENCE ONLY. | DIMENSIONS ARE IN INCHES TOLERANCES: FRACTIONAL ± 1/8" | 15/10/2020 |