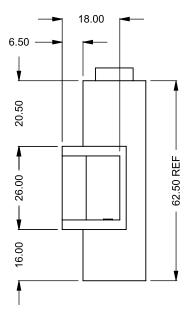

C920CR COOL-Pack

Rear Intake

| EXAMPLE CONFIGURATION                                                                                      | UNLESS OTHERWISE SPECIFIED                             | DATE       |  |  |
|------------------------------------------------------------------------------------------------------------|--------------------------------------------------------|------------|--|--|
| MONTIGO COMMERCIAL FIREPLACES ARE CUSTOM<br>BUILT FOR EACH PROJECT. THIS DRAWING IS FOR<br>REFERENCE ONLY. | DIMENSIONS ARE IN INCHES TOLERANCES: FRACTIONAL ± 1/8" | 15/10/2020 |  |  |

FLUE AND AIR INTAKE SIZES ARE SUBJECT TO CHANGE

DEPENDING ON VENT RUN.

**C920CR** 

COOL-Pack

One Side Left Intake

|  | EXAMPLE CONFIGURATION                                                                                      | UNLESS OTHERWISE SPECIFIED                             | DATE       |  |
|--|------------------------------------------------------------------------------------------------------------|--------------------------------------------------------|------------|--|
|  | MONTIGO COMMERCIAL FIREPLACES ARE CUSTOM<br>BUILT FOR EACH PROJECT. THIS DRAWING IS FOR<br>REFERENCE ONLY. | DIMENSIONS ARE IN INCHES TOLERANCES: FRACTIONAL ± 1/8" | 15/10/2020 |  |
|  | FLUE AND AIR INTAKE SIZES ARE SUBJECT TO CHANGE                                                            |                                                        |            |  |