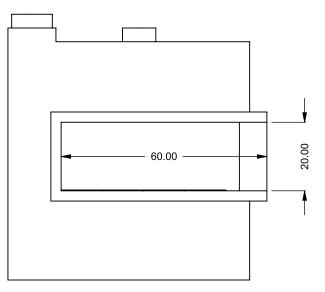

C520CR Power COOL-Pack Top One Side Left Intake

| MONTIGO COMMERCIAL FIREPLA<br>BUILT FOR EACH PROJECT. THIS<br>REFERENCE ONLY. |
|-------------------------------------------------------------------------------|
| FLUE AND AIR INTAKE SIZES ARE                                                 |

PRELI

DRAW

| EXAMPLE CONFIGURATION                                                                                      | UNLESS OTHERWISE SPECIFIED                                 | DATE       |                              |
|------------------------------------------------------------------------------------------------------------|------------------------------------------------------------|------------|------------------------------|
| MONTIGO COMMERCIAL FIREPLACES ARE CUSTOM<br>BUILT FOR EACH PROJECT. THIS DRAWING IS FOR<br>REFERENCE ONLY. | DIMENSIONS ARE IN INCHES TOLERANCES: FRACTIONAL $\pm$ 1/8" | 15/10/2020 | the art of <b>fireplaces</b> |
| FLUE AND AIR INTAKE SIZES ARE SUBJECT TO CHANGE<br>DEPENDING ON VENT RUN.                                  |                                                            |            | www.montigo.com              |