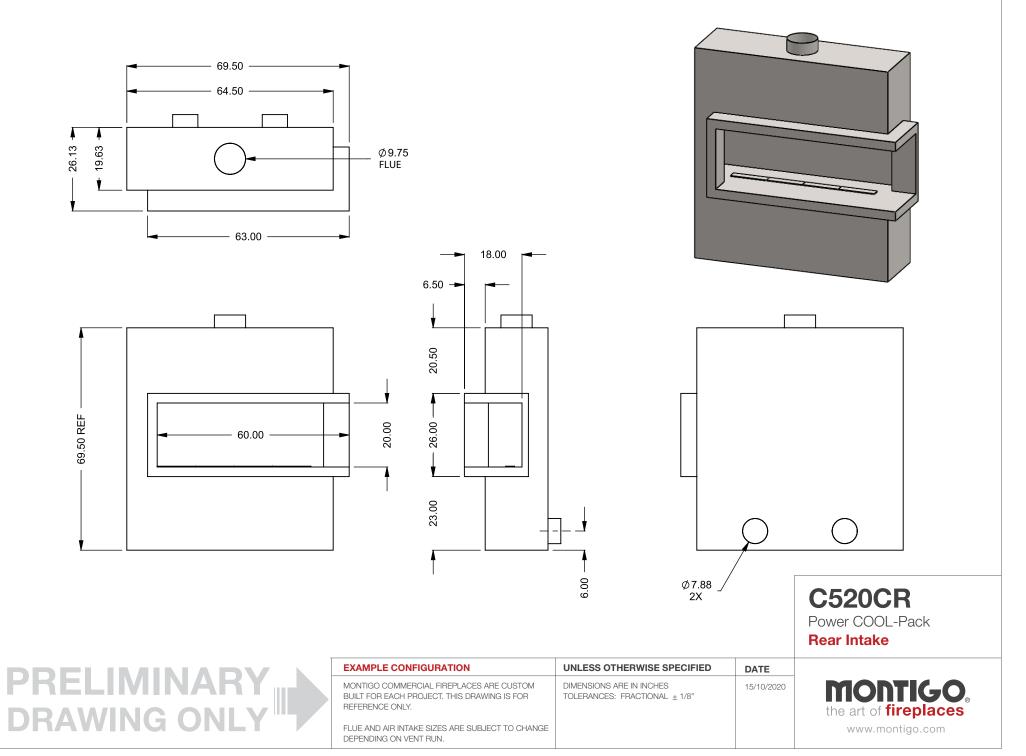

C520CR Power COOL-Pack Top One Side Left Intake

| MONTIGO COMMERCIAL FIREPLA<br>BUILT FOR EACH PROJECT. THIS<br>REFERENCE ONLY. |
|-------------------------------------------------------------------------------|
| FLUE AND AIR INTAKE SIZES ARE                                                 |

PRELI

DRAW

| EXAMPLE CONFIGURATION                                                                                      | UNLESS OTHERWISE SPECIFIED                                 | DATE       |                              |
|------------------------------------------------------------------------------------------------------------|------------------------------------------------------------|------------|------------------------------|
| MONTIGO COMMERCIAL FIREPLACES ARE CUSTOM<br>BUILT FOR EACH PROJECT. THIS DRAWING IS FOR<br>REFERENCE ONLY. | DIMENSIONS ARE IN INCHES TOLERANCES: FRACTIONAL $\pm$ 1/8" | 15/10/2020 | the art of <b>fireplaces</b> |
| FLUE AND AIR INTAKE SIZES ARE SUBJECT TO CHANGE<br>DEPENDING ON VENT RUN.                                  |                                                            |            | www.montigo.com              |