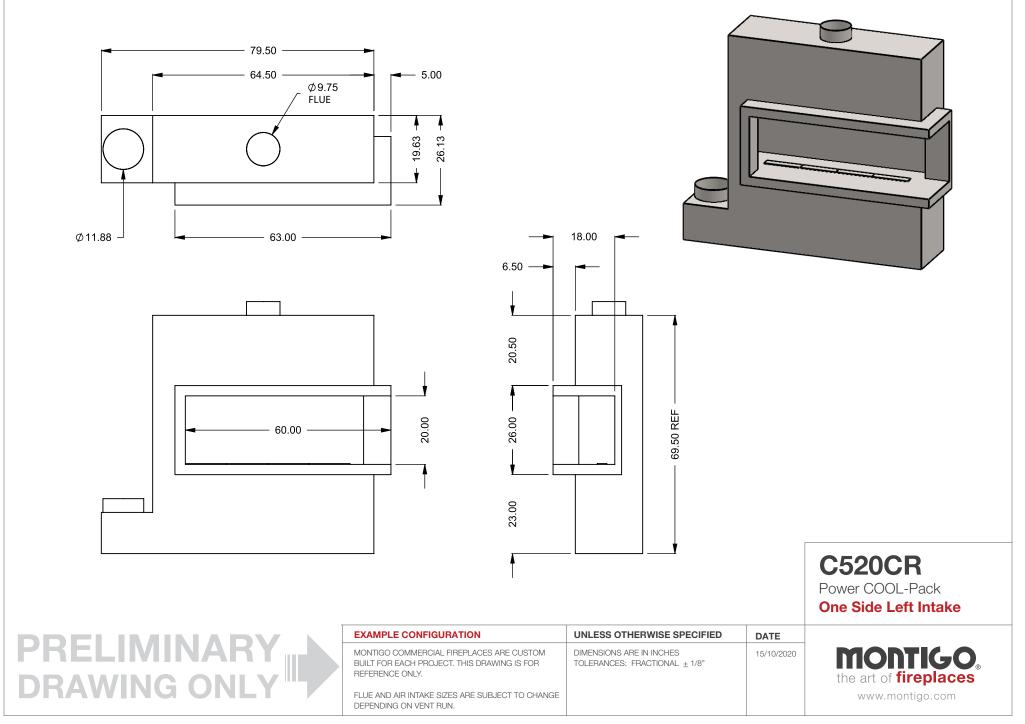

C520CR Power COOL-Pack Top One Side Left Intake

| MONTIGO COMMERCIAL FIREPLA<br>BUILT FOR EACH PROJECT. THIS<br>REFERENCE ONLY. |
|-------------------------------------------------------------------------------|
| FLUE AND AIR INTAKE SIZES ARE                                                 |

PRELI

DRAW

| EXAMPLE CONFIGURATION                                                                                      | UNLESS OTHERWISE SPECIFIED                                 | DATE       |                              |
|------------------------------------------------------------------------------------------------------------|------------------------------------------------------------|------------|------------------------------|
| MONTIGO COMMERCIAL FIREPLACES ARE CUSTOM<br>BUILT FOR EACH PROJECT. THIS DRAWING IS FOR<br>REFERENCE ONLY. | DIMENSIONS ARE IN INCHES TOLERANCES: FRACTIONAL $\pm$ 1/8" | 15/10/2020 | the art of <b>fireplaces</b> |
| FLUE AND AIR INTAKE SIZES ARE SUBJECT TO CHANGE<br>DEPENDING ON VENT RUN.                                  |                                                            |            | www.montigo.com              |