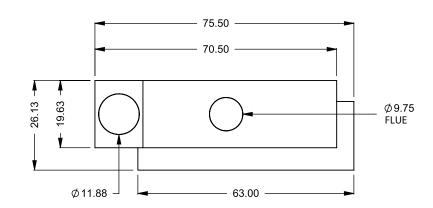

C520CR Power COOL-Pack Top One Side Left Intake

| MONTIGO COMMERCIAL FIREPLA<br>BUILT FOR EACH PROJECT. THIS<br>REFERENCE ONLY. |
|-------------------------------------------------------------------------------|
| FLUE AND AIR INTAKE SIZES ARE                                                 |

PRELI

DRAW

| EXAMPLE CONFIGURATION                                                                                      | UNLESS OTHERWISE SPECIFIED                                 | DATE       |                              |
|------------------------------------------------------------------------------------------------------------|------------------------------------------------------------|------------|------------------------------|
| MONTIGO COMMERCIAL FIREPLACES ARE CUSTOM<br>BUILT FOR EACH PROJECT. THIS DRAWING IS FOR<br>REFERENCE ONLY. | DIMENSIONS ARE IN INCHES TOLERANCES: FRACTIONAL $\pm$ 1/8" | 15/10/2020 | the art of <b>fireplaces</b> |
| FLUE AND AIR INTAKE SIZES ARE SUBJECT TO CHANGE<br>DEPENDING ON VENT RUN.                                  |                                                            |            | www.montigo.com              |