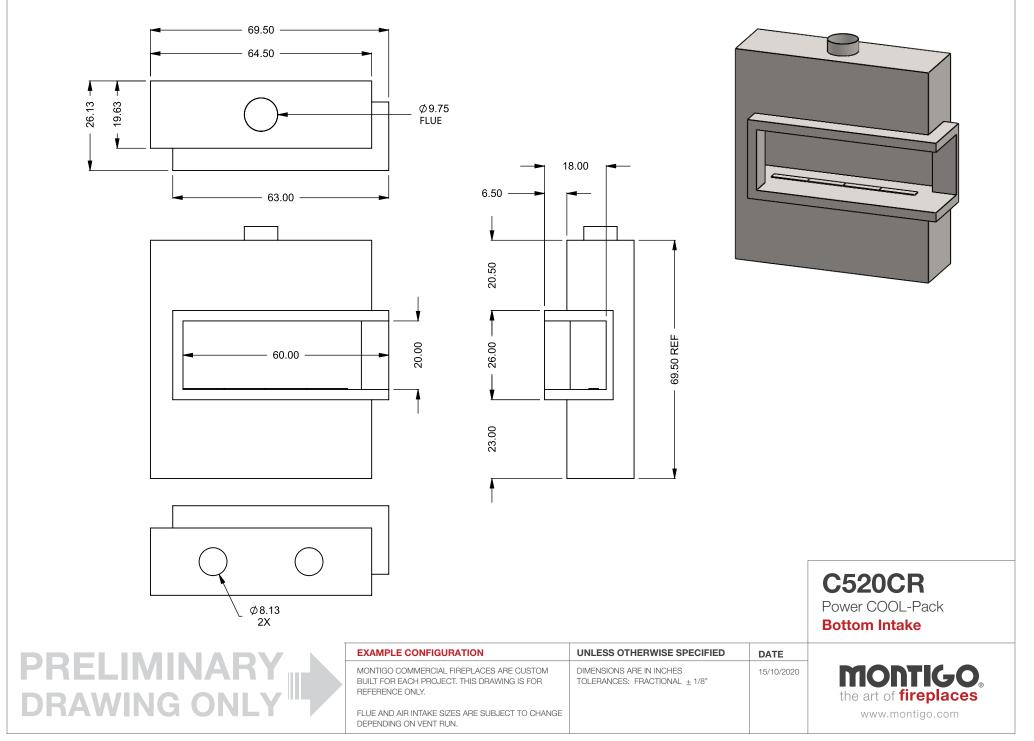

C520CR Power COOL-Pack Top One Side Left Intake

| MONTIGO COMMERCIAL FIREPLA<br>BUILT FOR EACH PROJECT. THIS<br>REFERENCE ONLY. |
|-------------------------------------------------------------------------------|
| FLUE AND AIR INTAKE SIZES ARE                                                 |

PRELI

DRAW

| EXAMPLE CONFIGURATION                                                                                      | UNLESS OTHERWISE SPECIFIED                                 | DATE       |                              |
|------------------------------------------------------------------------------------------------------------|------------------------------------------------------------|------------|------------------------------|
| MONTIGO COMMERCIAL FIREPLACES ARE CUSTOM<br>BUILT FOR EACH PROJECT. THIS DRAWING IS FOR<br>REFERENCE ONLY. | DIMENSIONS ARE IN INCHES TOLERANCES: FRACTIONAL $\pm$ 1/8" | 15/10/2020 | the art of <b>fireplaces</b> |
| FLUE AND AIR INTAKE SIZES ARE SUBJECT TO CHANGE<br>DEPENDING ON VENT RUN.                                  |                                                            |            | www.montigo.com              |