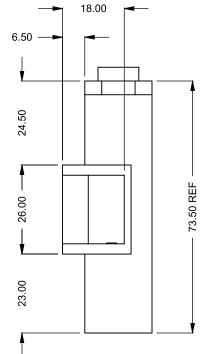

C520CR Power COOL-Pack Top One Side Left Intake

| MONTIGO COMMERCIAL FIREPLA<br>BUILT FOR EACH PROJECT. THIS<br>REFERENCE ONLY. |
|-------------------------------------------------------------------------------|
| FLUE AND AIR INTAKE SIZES ARE                                                 |

PRELI

DRAW

| EXAMPLE CONFIGURATION                                                                                      | UNLESS OTHERWISE SPECIFIED                                 | DATE       |                              |
|------------------------------------------------------------------------------------------------------------|------------------------------------------------------------|------------|------------------------------|
| MONTIGO COMMERCIAL FIREPLACES ARE CUSTOM<br>BUILT FOR EACH PROJECT. THIS DRAWING IS FOR<br>REFERENCE ONLY. | DIMENSIONS ARE IN INCHES TOLERANCES: FRACTIONAL $\pm$ 1/8" | 15/10/2020 | the art of <b>fireplaces</b> |
| FLUE AND AIR INTAKE SIZES ARE SUBJECT TO CHANGE<br>DEPENDING ON VENT RUN.                                  |                                                            |            | www.montigo.com              |