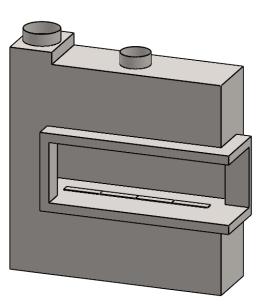

C520CR Power COOL-Pack Top One Side Left Intake

| MONTIGO COMMERCIAL FIREPLA<br>BUILT FOR EACH PROJECT. THIS<br>REFERENCE ONLY. |
|-------------------------------------------------------------------------------|
| FLUE AND AIR INTAKE SIZES ARE                                                 |

PRELI

DRAW

| EXAMPLE CONFIGURATION                                                                                      | UNLESS OTHERWISE SPECIFIED                                 | DATE       |                              |
|------------------------------------------------------------------------------------------------------------|------------------------------------------------------------|------------|------------------------------|
| MONTIGO COMMERCIAL FIREPLACES ARE CUSTOM<br>BUILT FOR EACH PROJECT. THIS DRAWING IS FOR<br>REFERENCE ONLY. | DIMENSIONS ARE IN INCHES TOLERANCES: FRACTIONAL $\pm$ 1/8" | 15/10/2020 | the art of <b>fireplaces</b> |
| FLUE AND AIR INTAKE SIZES ARE SUBJECT TO CHANGE<br>DEPENDING ON VENT RUN.                                  |                                                            |            | www.montigo.com              |