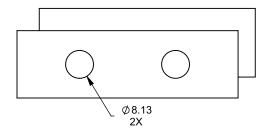

**C520CR** 

COOL-Pack **Bottom Intake** 

**DRAWING ONL** 

| EXAMPLE CONFIGURATION                                                                                      | UNLESS OTHERWISE SPECIFIED                                 | DATE       |
|------------------------------------------------------------------------------------------------------------|------------------------------------------------------------|------------|
| MONTIGO COMMERCIAL FIREPLACES ARE CUSTOM<br>BUILT FOR EACH PROJECT. THIS DRAWING IS FOR<br>REFERENCE ONLY. | DIMENSIONS ARE IN INCHES TOLERANCES: FRACTIONAL $\pm$ 1/8" | 15/10/2020 |
| FLUE AND AIR INTAKE SIZES ARE SUBJECT TO CHANGE<br>DEPENDING ON VENT RUN.                                  |                                                            |            |