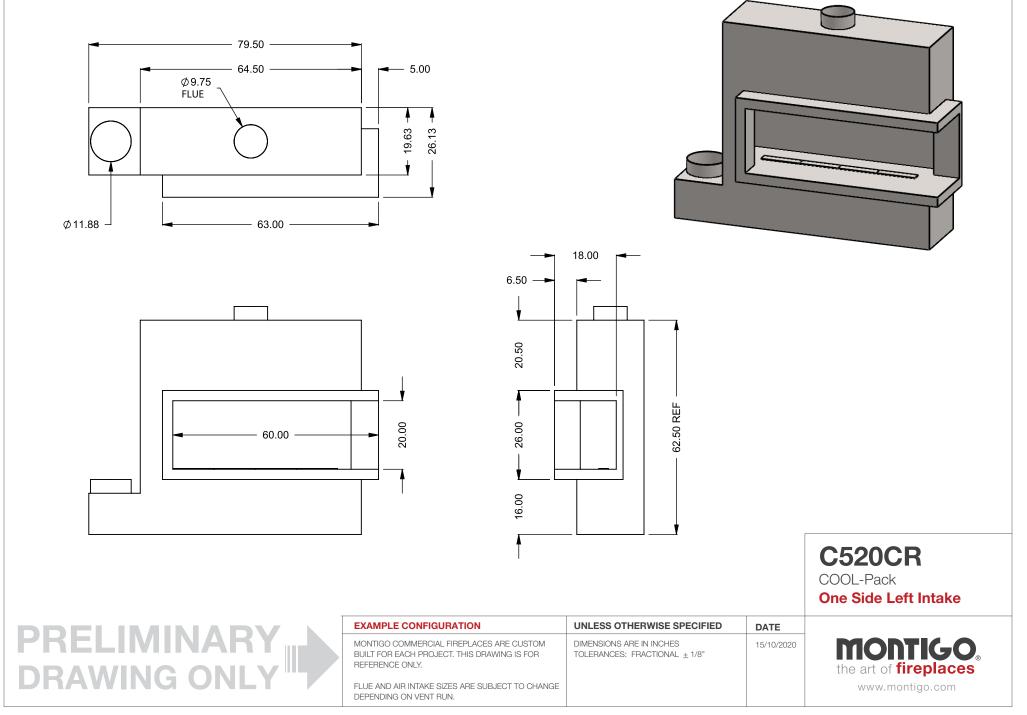

**C520CR** 

COOL-Pack **Bottom Intake** 

**DRAWING ONL** 

| EXAMPLE CONFIGURATION                                                                                      | UNLESS OTHERWISE SPECIFIED                                 | DATE       |
|------------------------------------------------------------------------------------------------------------|------------------------------------------------------------|------------|
| MONTIGO COMMERCIAL FIREPLACES ARE CUSTOM<br>BUILT FOR EACH PROJECT. THIS DRAWING IS FOR<br>REFERENCE ONLY. | DIMENSIONS ARE IN INCHES TOLERANCES: FRACTIONAL $\pm$ 1/8" | 15/10/2020 |
| FLUE AND AIR INTAKE SIZES ARE SUBJECT TO CHANGE<br>DEPENDING ON VENT RUN.                                  |                                                            |            |