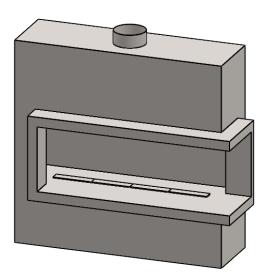

**C520CR** 

COOL-Pack **Bottom Intake** 

**DRAWING ONL** 

| EXAMPLE CONFIGURATION                                                                                      | UNLESS OTHERWISE SPECIFIED                                 | DATE       |
|------------------------------------------------------------------------------------------------------------|------------------------------------------------------------|------------|
| MONTIGO COMMERCIAL FIREPLACES ARE CUSTOM<br>BUILT FOR EACH PROJECT. THIS DRAWING IS FOR<br>REFERENCE ONLY. | DIMENSIONS ARE IN INCHES TOLERANCES: FRACTIONAL $\pm$ 1/8" | 15/10/2020 |
| FLUE AND AIR INTAKE SIZES ARE SUBJECT TO CHANGE<br>DEPENDING ON VENT RUN.                                  |                                                            |            |