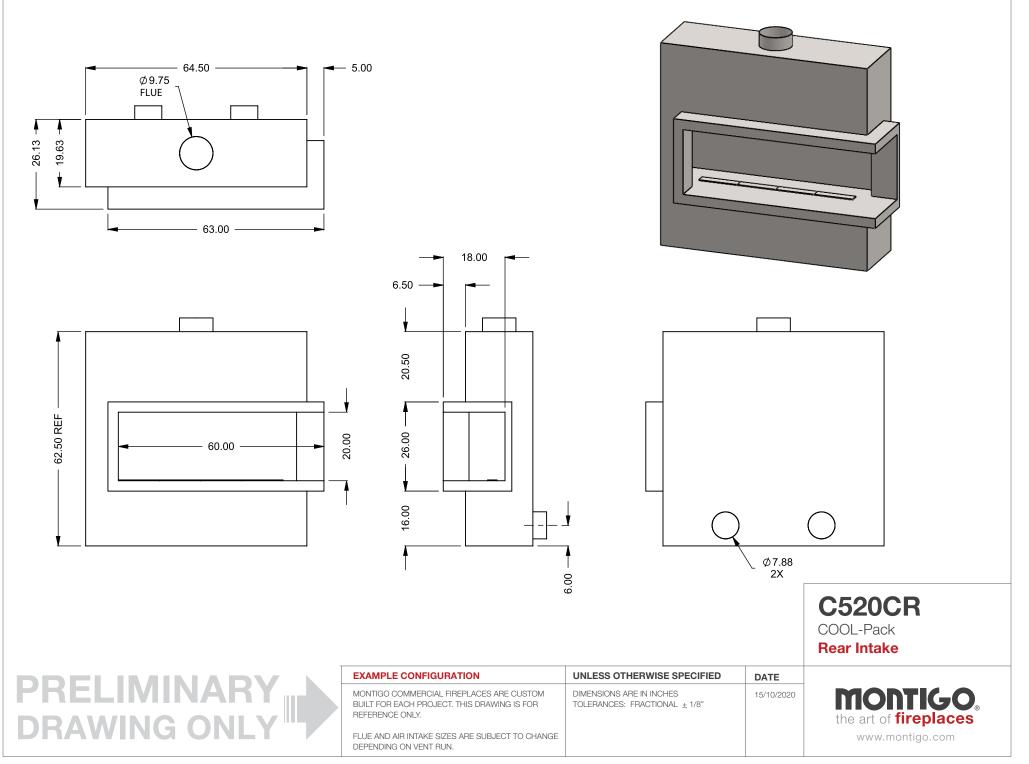

**C520CR** 

COOL-Pack **Bottom Intake** 

**DRAWING ONL** 

| EXAMPLE CONFIGURATION                                                                                      | UNLESS OTHERWISE SPECIFIED                                 | DATE       |
|------------------------------------------------------------------------------------------------------------|------------------------------------------------------------|------------|
| MONTIGO COMMERCIAL FIREPLACES ARE CUSTOM<br>BUILT FOR EACH PROJECT. THIS DRAWING IS FOR<br>REFERENCE ONLY. | DIMENSIONS ARE IN INCHES TOLERANCES: FRACTIONAL $\pm$ 1/8" | 15/10/2020 |
| FLUE AND AIR INTAKE SIZES ARE SUBJECT TO CHANGE<br>DEPENDING ON VENT RUN.                                  |                                                            |            |