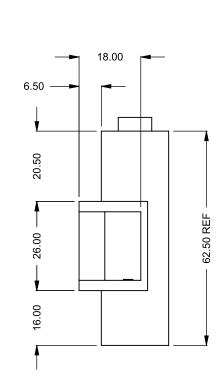

**C520CR** 

COOL-Pack **Bottom Intake** 

**DRAWING ONL** 

| EXAMPLE CONFIGURATION                                                                                      | UNLESS OTHERWISE SPECIFIED                                 | DATE       |
|------------------------------------------------------------------------------------------------------------|------------------------------------------------------------|------------|
| MONTIGO COMMERCIAL FIREPLACES ARE CUSTOM<br>BUILT FOR EACH PROJECT. THIS DRAWING IS FOR<br>REFERENCE ONLY. | DIMENSIONS ARE IN INCHES TOLERANCES: FRACTIONAL $\pm$ 1/8" | 15/10/2020 |
| FLUE AND AIR INTAKE SIZES ARE SUBJECT TO CHANGE<br>DEPENDING ON VENT RUN.                                  |                                                            |            |