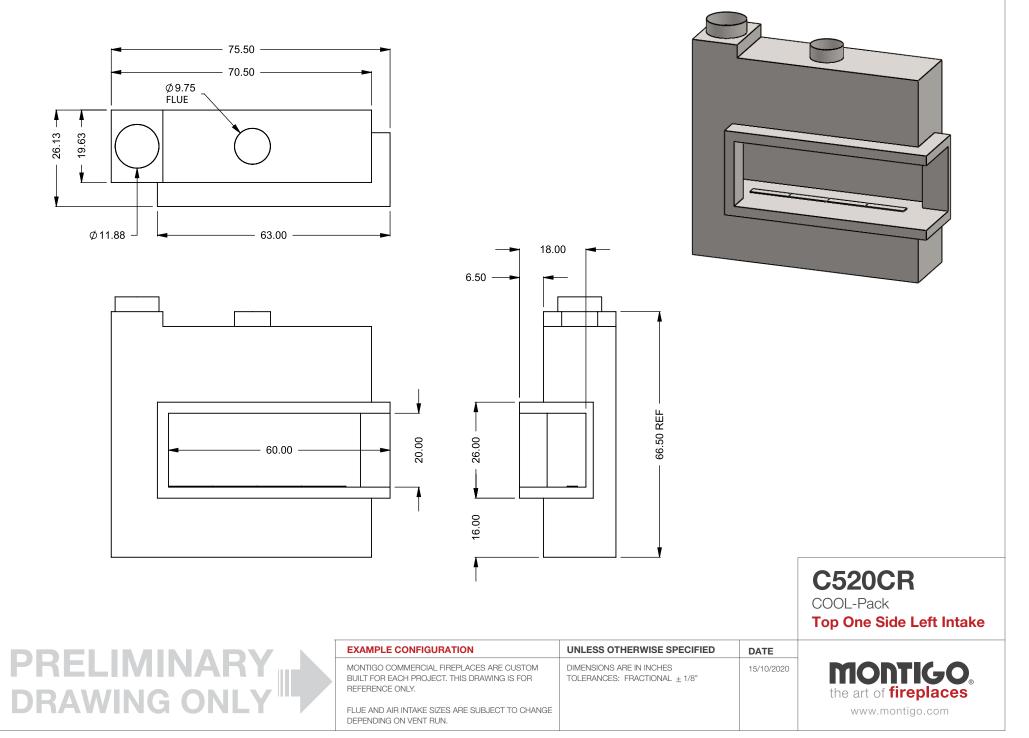

**C520CR** 

COOL-Pack **Bottom Intake** 

**DRAWING ONL** 

| EXAMPLE CONFIGURATION                                                                                      | UNLESS OTHERWISE SPECIFIED                                 | DATE       |
|------------------------------------------------------------------------------------------------------------|------------------------------------------------------------|------------|
| MONTIGO COMMERCIAL FIREPLACES ARE CUSTOM<br>BUILT FOR EACH PROJECT. THIS DRAWING IS FOR<br>REFERENCE ONLY. | DIMENSIONS ARE IN INCHES TOLERANCES: FRACTIONAL $\pm$ 1/8" | 15/10/2020 |
| FLUE AND AIR INTAKE SIZES ARE SUBJECT TO CHANGE<br>DEPENDING ON VENT RUN.                                  |                                                            |            |