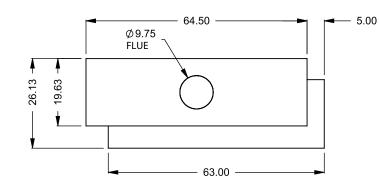

**C520CR** 

COOL-Pack **Bottom Intake** 

**DRAWING ONL** 

| EXAMPLE CONFIGURATION                                                                                      | UNLESS OTHERWISE SPECIFIED                                 | DATE       |
|------------------------------------------------------------------------------------------------------------|------------------------------------------------------------|------------|
| MONTIGO COMMERCIAL FIREPLACES ARE CUSTOM<br>BUILT FOR EACH PROJECT. THIS DRAWING IS FOR<br>REFERENCE ONLY. | DIMENSIONS ARE IN INCHES TOLERANCES: FRACTIONAL $\pm$ 1/8" | 15/10/2020 |
| FLUE AND AIR INTAKE SIZES ARE SUBJECT TO CHANGE<br>DEPENDING ON VENT RUN.                                  |                                                            |            |