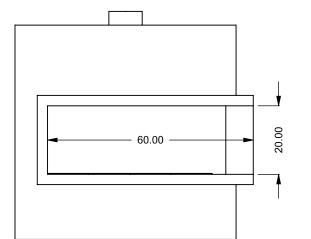

**C520CR** 

COOL-Pack **Bottom Intake** 

**DRAWING ONL** 

| EXAMPLE CONFIGURATION                                                                                      | UNLESS OTHERWISE SPECIFIED                                 | DATE       |
|------------------------------------------------------------------------------------------------------------|------------------------------------------------------------|------------|
| MONTIGO COMMERCIAL FIREPLACES ARE CUSTOM<br>BUILT FOR EACH PROJECT. THIS DRAWING IS FOR<br>REFERENCE ONLY. | DIMENSIONS ARE IN INCHES TOLERANCES: FRACTIONAL $\pm$ 1/8" | 15/10/2020 |
| FLUE AND AIR INTAKE SIZES ARE SUBJECT TO CHANGE<br>DEPENDING ON VENT RUN.                                  |                                                            |            |