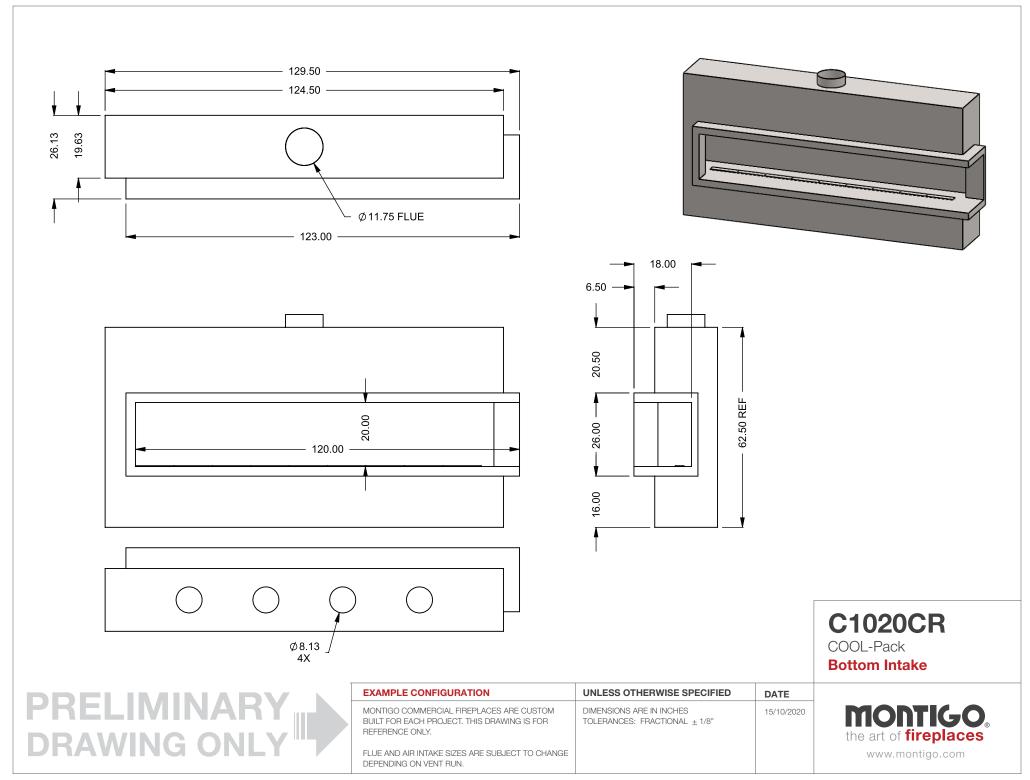

C1020CR

COOL-Pack

**Rear Intake** 

| EXAMPLE CONFIGURATION                                                                                      | UNLESS OTHERWISE SPECIFIED                             | DATE       |  |
|------------------------------------------------------------------------------------------------------------|--------------------------------------------------------|------------|--|
| MONTIGO COMMERCIAL FIREPLACES ARE CUSTOM<br>BUILT FOR EACH PROJECT. THIS DRAWING IS FOR<br>REFERENCE ONLY. | DIMENSIONS ARE IN INCHES TOLERANCES: FRACTIONAL ± 1/8" | 15/10/2020 |  |

the art of fireplaces
www.montigo.com

FLUE AND AIR INTAKE SIZES ARE SUBJECT TO CHANGE

DEPENDING ON VENT RUN.

DEPENDING ON VENT RUN.

FLUE AND AIR INTAKE SIZES ARE SUBJECT TO CHANGE

DEPENDING ON VENT RUN.