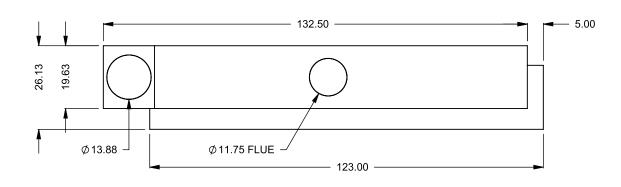

## C1020CR

COOL-Pack

**Top One Side Left Intake** 

| EXAMPLE CONFIGURATION                                                                                      | UNLESS OTHERWISE SPECIFIED                             | DATE       |
|------------------------------------------------------------------------------------------------------------|--------------------------------------------------------|------------|
| MONTIGO COMMERCIAL FIREPLACES ARE CUSTOM<br>BUILT FOR EACH PROJECT. THIS DRAWING IS FOR<br>REFERENCE ONLY. | DIMENSIONS ARE IN INCHES TOLERANCES: FRACTIONAL ± 1/8" | 15/10/2020 |

FLUE AND AIR INTAKE SIZES ARE SUBJECT TO CHANGE

DEPENDING ON VENT RUN.