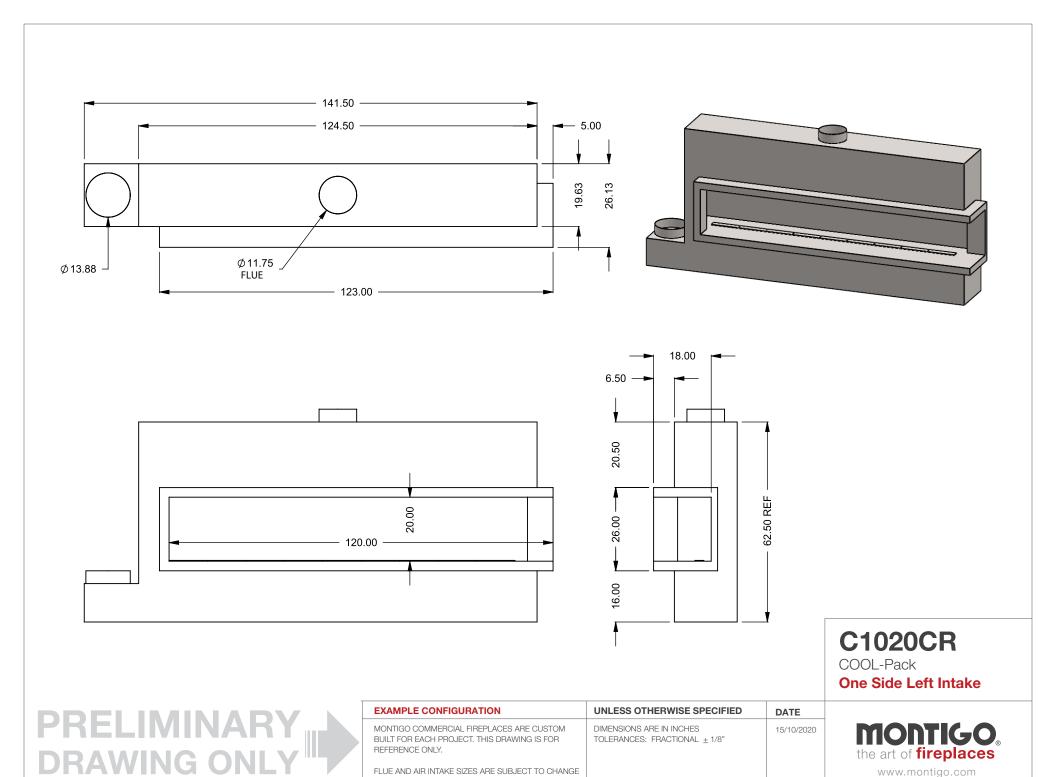

## C1020CR

COOL-Pack

**Top One Side Left Intake** 

| EXAMPLE CONFIGURATION                                                                                      | UNLESS OTHERWISE SPECIFIED                             | DATE       |
|------------------------------------------------------------------------------------------------------------|--------------------------------------------------------|------------|
| MONTIGO COMMERCIAL FIREPLACES ARE CUSTOM<br>BUILT FOR EACH PROJECT. THIS DRAWING IS FOR<br>REFERENCE ONLY. | DIMENSIONS ARE IN INCHES TOLERANCES: FRACTIONAL ± 1/8" | 15/10/2020 |

FLUE AND AIR INTAKE SIZES ARE SUBJECT TO CHANGE

DEPENDING ON VENT RUN.