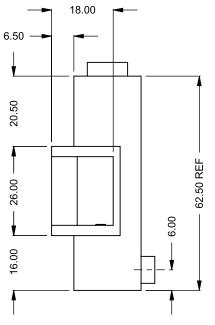

C1020CR

COOL-Pack

**Rear Intake** 

| EXAMPLE CONFIGURATION                                                                                      | UNLESS OTHERWISE SPECIFIED                             | DATE       |  |
|------------------------------------------------------------------------------------------------------------|--------------------------------------------------------|------------|--|
| MONTIGO COMMERCIAL FIREPLACES ARE CUSTOM<br>BUILT FOR EACH PROJECT. THIS DRAWING IS FOR<br>REFERENCE ONLY. | DIMENSIONS ARE IN INCHES TOLERANCES: FRACTIONAL ± 1/8" | 15/10/2020 |  |

the art of fireplaces
www.montigo.com

FLUE AND AIR INTAKE SIZES ARE SUBJECT TO CHANGE

DEPENDING ON VENT RUN.

DEPENDING ON VENT RUN.