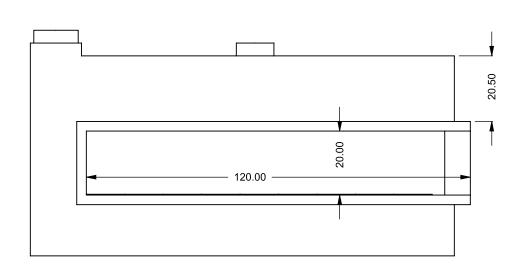

C1020CR

COOL-Pack

**Rear Intake** 

| EXAMPLE CONFIGURATION                                                                                      | UNLESS OTHERWISE SPECIFIED                             | DATE       |  |
|------------------------------------------------------------------------------------------------------------|--------------------------------------------------------|------------|--|
| MONTIGO COMMERCIAL FIREPLACES ARE CUSTOM<br>BUILT FOR EACH PROJECT. THIS DRAWING IS FOR<br>REFERENCE ONLY. | DIMENSIONS ARE IN INCHES TOLERANCES: FRACTIONAL ± 1/8" | 15/10/2020 |  |

the art of fireplaces
www.montigo.com

FLUE AND AIR INTAKE SIZES ARE SUBJECT TO CHANGE

DEPENDING ON VENT RUN.

DEPENDING ON VENT RUN.