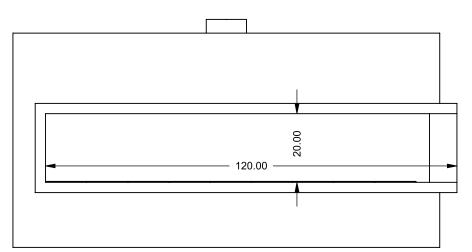

C1020CR

COOL-Pack

**Rear Intake** 

| EXAMPLE CONFIGURATION                                                                                      | UNLESS OTHERWISE SPECIFIED                             | DATE       |  |
|------------------------------------------------------------------------------------------------------------|--------------------------------------------------------|------------|--|
| MONTIGO COMMERCIAL FIREPLACES ARE CUSTOM<br>BUILT FOR EACH PROJECT. THIS DRAWING IS FOR<br>REFERENCE ONLY. | DIMENSIONS ARE IN INCHES TOLERANCES: FRACTIONAL ± 1/8" | 15/10/2020 |  |

the art of fireplaces
www.montigo.com

FLUE AND AIR INTAKE SIZES ARE SUBJECT TO CHANGE

DEPENDING ON VENT RUN.

DEPENDING ON VENT RUN.

FLUE AND AIR INTAKE SIZES ARE SUBJECT TO CHANGE

DEPENDING ON VENT RUN.