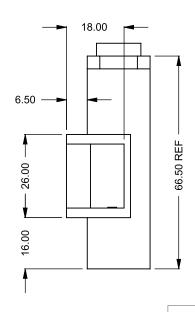

## C1020CR

COOL-Pack

**Top One Side Left Intake** 

| EXAMPLE CONFIGURATION                                                                                      | UNLESS OTHERWISE SPECIFIED                             | DATE       |
|------------------------------------------------------------------------------------------------------------|--------------------------------------------------------|------------|
| MONTIGO COMMERCIAL FIREPLACES ARE CUSTOM<br>BUILT FOR EACH PROJECT. THIS DRAWING IS FOR<br>REFERENCE ONLY. | DIMENSIONS ARE IN INCHES TOLERANCES: FRACTIONAL ± 1/8" | 15/10/2020 |

FLUE AND AIR INTAKE SIZES ARE SUBJECT TO CHANGE

DEPENDING ON VENT RUN.