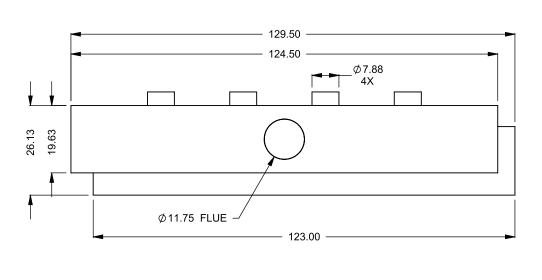

C1020CR

COOL-Pack

**Rear Intake** 

| EXAMPLE CONFIGURATION                                                                                      | UNLESS OTHERWISE SPECIFIED                             | DATE       |  |
|------------------------------------------------------------------------------------------------------------|--------------------------------------------------------|------------|--|
| MONTIGO COMMERCIAL FIREPLACES ARE CUSTOM<br>BUILT FOR EACH PROJECT. THIS DRAWING IS FOR<br>REFERENCE ONLY. | DIMENSIONS ARE IN INCHES TOLERANCES: FRACTIONAL ± 1/8" | 15/10/2020 |  |

the art of fireplaces
www.montigo.com

FLUE AND AIR INTAKE SIZES ARE SUBJECT TO CHANGE

DEPENDING ON VENT RUN.

DEPENDING ON VENT RUN.

FLUE AND AIR INTAKE SIZES ARE SUBJECT TO CHANGE

DEPENDING ON VENT RUN.