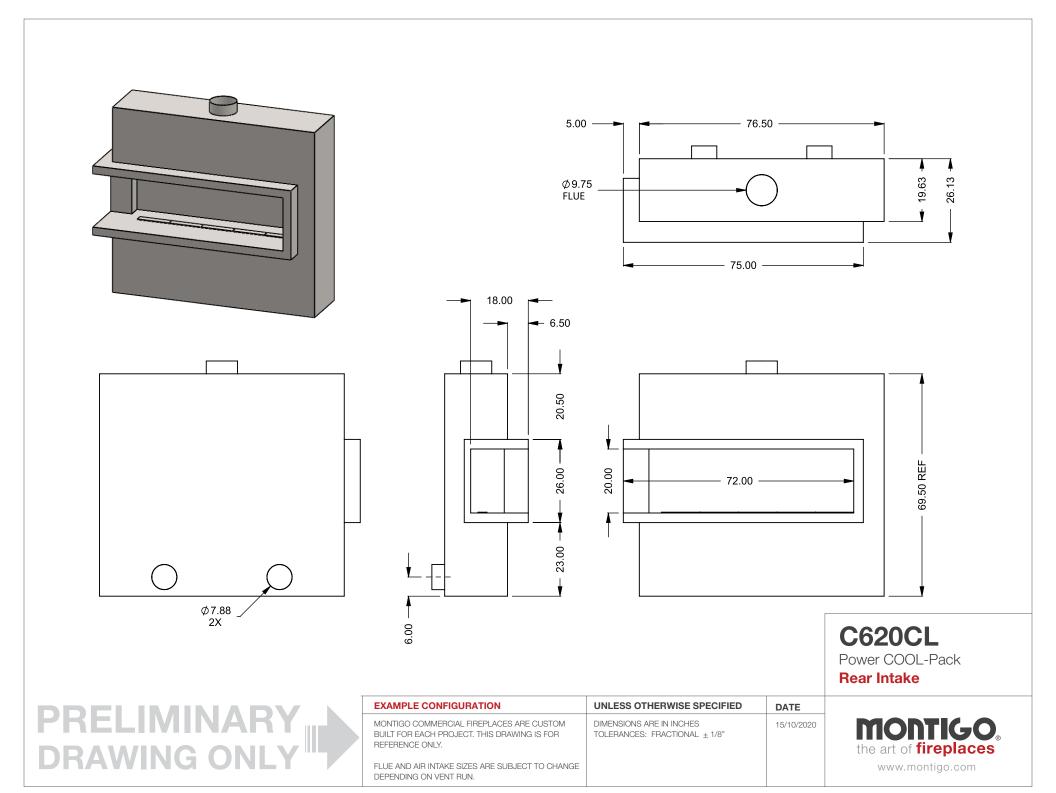

the art of fireplaces

www.montigo.com

FLUE AND AIR INTAKE SIZES ARE SUBJECT TO CHANGE

DEPENDING ON VENT RUN.

C620CL
Power COOL-Pack
One Side Right Intake

PRELIMINARY DRAWING ONLY

| EXAMPLE CONFIGURATION                                                                                      | UNLESS OTHERWISE SPECIFIED                             | DATE       |
|------------------------------------------------------------------------------------------------------------|--------------------------------------------------------|------------|
| MONTIGO COMMERCIAL FIREPLACES ARE CUSTOM<br>BUILT FOR EACH PROJECT. THIS DRAWING IS FOR<br>REFERENCE ONLY. | DIMENSIONS ARE IN INCHES TOLERANCES: FRACTIONAL ± 1/8" | 15/10/2020 |