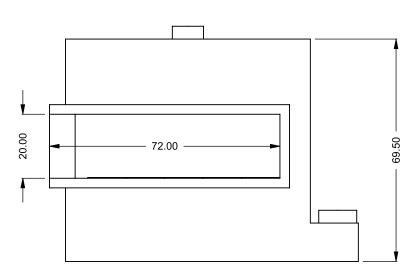

the art of fireplaces

www.montigo.com

FLUE AND AIR INTAKE SIZES ARE SUBJECT TO CHANGE

DEPENDING ON VENT RUN.

**C620CL** 

Power COOL-Pack

**Top One Side Right Intake** 

| EXAMPLE CONFIGURATION                                                                                      | UNLESS OTHERWISE SPECIFIED                             | DATE       |
|------------------------------------------------------------------------------------------------------------|--------------------------------------------------------|------------|
| MONTIGO COMMERCIAL FIREPLACES ARE CUSTOM<br>BUILT FOR EACH PROJECT. THIS DRAWING IS FOR<br>REFERENCE ONLY. | DIMENSIONS ARE IN INCHES TOLERANCES: FRACTIONAL ± 1/8" | 15/10/2020 |