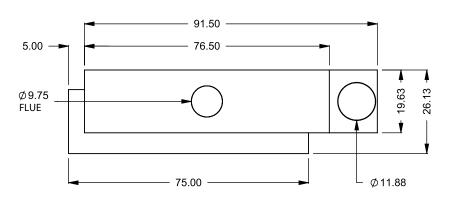

the art of fireplaces

www.montigo.com

FLUE AND AIR INTAKE SIZES ARE SUBJECT TO CHANGE

DEPENDING ON VENT RUN.

**C620CL** 

Power COOL-Pack

**Top One Side Right Intake** 

| EXAMPLE CONFIGURATION                                                                                      | UNLESS OTHERWISE SPECIFIED                             | DATE       |
|------------------------------------------------------------------------------------------------------------|--------------------------------------------------------|------------|
| MONTIGO COMMERCIAL FIREPLACES ARE CUSTOM<br>BUILT FOR EACH PROJECT. THIS DRAWING IS FOR<br>REFERENCE ONLY. | DIMENSIONS ARE IN INCHES TOLERANCES: FRACTIONAL ± 1/8" | 15/10/2020 |

the art of fireplaces

www.montigo.com

FLUE AND AIR INTAKE SIZES ARE SUBJECT TO CHANGE

DEPENDING ON VENT RUN.