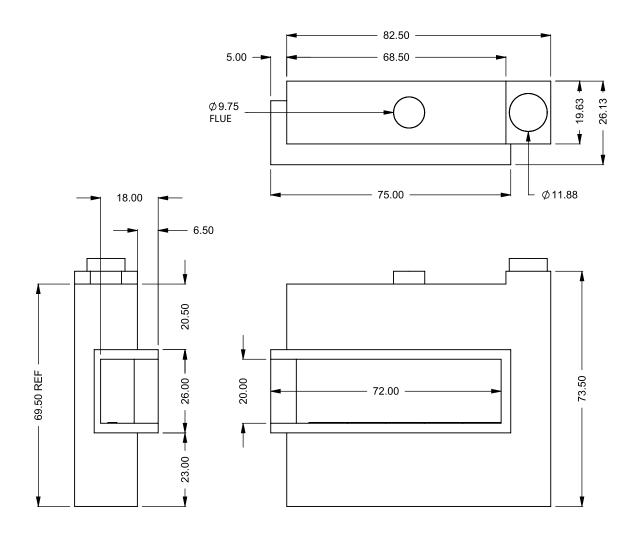

the art of fireplaces

www.montigo.com

FLUE AND AIR INTAKE SIZES ARE SUBJECT TO CHANGE

DEPENDING ON VENT RUN.