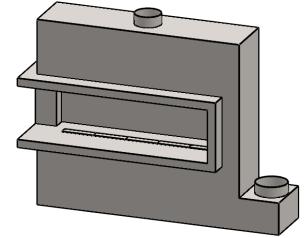

C620CL
Power COOL-Pack
Bottom Intake

| EXAMPLE CONFIGURATION                                                                                | UNLESS OTHERWISE SPECIFIED                             | DATE       |
|------------------------------------------------------------------------------------------------------|--------------------------------------------------------|------------|
| MONTIGO COMMERCIAL FIREPLACES ARE CUSTOM BUILT FOR EACH PROJECT. THIS DRAWING IS FOR REFERENCE ONLY. | DIMENSIONS ARE IN INCHES TOLERANCES: FRACTIONAL ± 1/8" | 15/10/2020 |