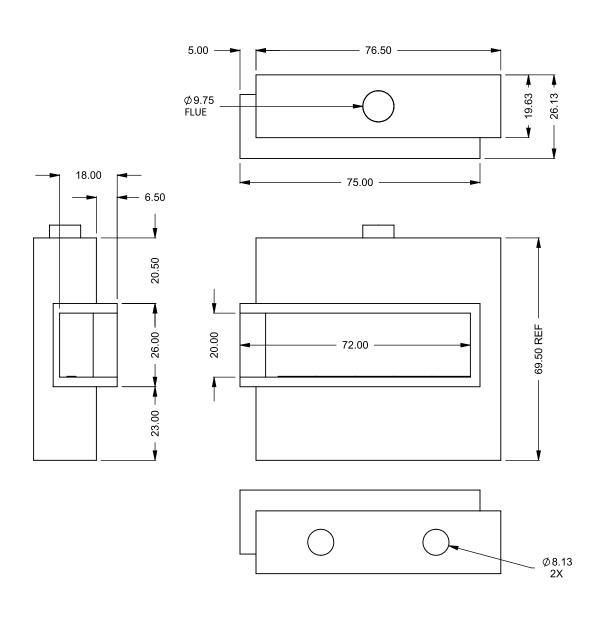

C620CL
Power COOL-Pack
Bottom Intake

| EXAMPLE CONFIGURATION                                                                                | UNLESS OTHERWISE SPECIFIED                             | DATE       |
|------------------------------------------------------------------------------------------------------|--------------------------------------------------------|------------|
| MONTIGO COMMERCIAL FIREPLACES ARE CUSTOM BUILT FOR EACH PROJECT. THIS DRAWING IS FOR REFERENCE ONLY. | DIMENSIONS ARE IN INCHES TOLERANCES: FRACTIONAL ± 1/8" | 15/10/2020 |