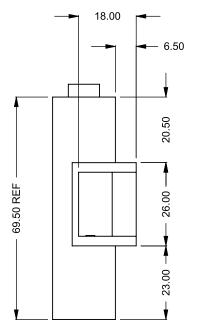

the art of fireplaces

www.montigo.com

FLUE AND AIR INTAKE SIZES ARE SUBJECT TO CHANGE

DEPENDING ON VENT RUN.

C620CL
Power COOL-Pack
One Side Right Intake

PRELIMINARY DRAWING ONLY

| EXAMPLE CONFIGURATION                                                                                      | UNLESS OTHERWISE SPECIFIED                             | DATE       |
|------------------------------------------------------------------------------------------------------------|--------------------------------------------------------|------------|
| MONTIGO COMMERCIAL FIREPLACES ARE CUSTOM<br>BUILT FOR EACH PROJECT. THIS DRAWING IS FOR<br>REFERENCE ONLY. | DIMENSIONS ARE IN INCHES TOLERANCES: FRACTIONAL ± 1/8" | 15/10/2020 |