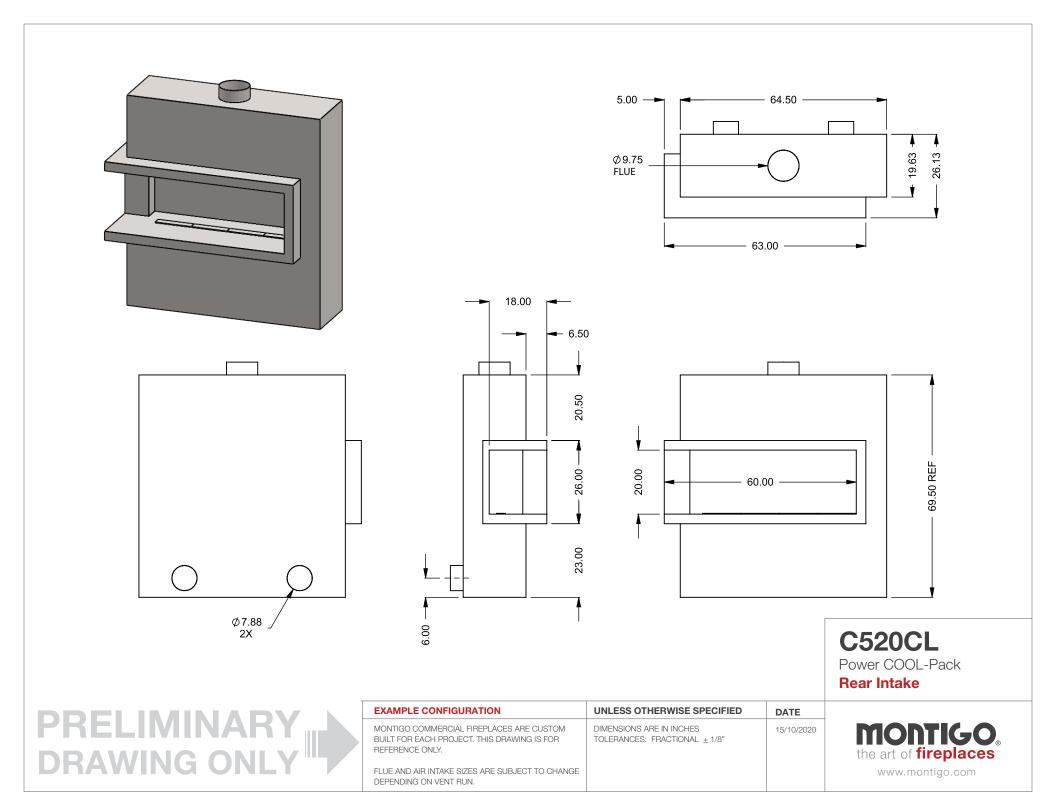

the art of fireplaces

www.montigo.com

FLUE AND AIR INTAKE SIZES ARE SUBJECT TO CHANGE

DEPENDING ON VENT RUN.

C520CL
Power COOL-Pack
One Side Right Intake

PRELIMINARY DRAWING ONLY

| EXAMPLE CONFIGURATION                                                                                      | UNLESS OTHERWISE SPECIFIED                             | DATE       |
|------------------------------------------------------------------------------------------------------------|--------------------------------------------------------|------------|
| MONTIGO COMMERCIAL FIREPLACES ARE CUSTOM<br>BUILT FOR EACH PROJECT. THIS DRAWING IS FOR<br>REFERENCE ONLY. | DIMENSIONS ARE IN INCHES TOLERANCES: FRACTIONAL ± 1/8" | 15/10/2020 |

the art of fireplaces

www.montigo.com

FLUE AND AIR INTAKE SIZES ARE SUBJECT TO CHANGE

DEPENDING ON VENT RUN.

**C520CL** 

Power COOL-Pack

**Top One Side Right Intake** 

| EXAMPLE CONFIGURATION                                                                                      | UNLESS OTHERWISE SPECIFIED                             | DATE       |
|------------------------------------------------------------------------------------------------------------|--------------------------------------------------------|------------|
| MONTIGO COMMERCIAL FIREPLACES ARE CUSTOM<br>BUILT FOR EACH PROJECT. THIS DRAWING IS FOR<br>REFERENCE ONLY. | DIMENSIONS ARE IN INCHES TOLERANCES: FRACTIONAL ± 1/8" | 15/10/2020 |