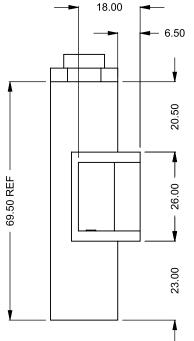

the art of fireplaces

www.montigo.com

FLUE AND AIR INTAKE SIZES ARE SUBJECT TO CHANGE

DEPENDING ON VENT RUN.

**C520CL** 

Power COOL-Pack

**Top One Side Right Intake** 

| EXAMPLE CONFIGURATION                                                                                      | UNLESS OTHERWISE SPECIFIED                             | DATE       |
|------------------------------------------------------------------------------------------------------------|--------------------------------------------------------|------------|
| MONTIGO COMMERCIAL FIREPLACES ARE CUSTOM<br>BUILT FOR EACH PROJECT. THIS DRAWING IS FOR<br>REFERENCE ONLY. | DIMENSIONS ARE IN INCHES TOLERANCES: FRACTIONAL ± 1/8" | 15/10/2020 |