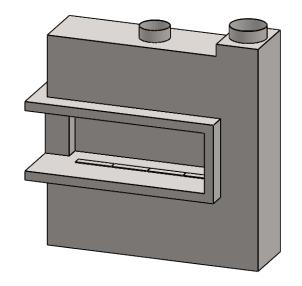

the art of fireplaces

www.montigo.com

FLUE AND AIR INTAKE SIZES ARE SUBJECT TO CHANGE

DEPENDING ON VENT RUN.

**C520CL** 

Power COOL-Pack

**Top One Side Right Intake** 

| EXAMPLE CONFIGURATION                                                                                      | UNLESS OTHERWISE SPECIFIED                             | DATE       |
|------------------------------------------------------------------------------------------------------------|--------------------------------------------------------|------------|
| MONTIGO COMMERCIAL FIREPLACES ARE CUSTOM<br>BUILT FOR EACH PROJECT. THIS DRAWING IS FOR<br>REFERENCE ONLY. | DIMENSIONS ARE IN INCHES TOLERANCES: FRACTIONAL ± 1/8" | 15/10/2020 |