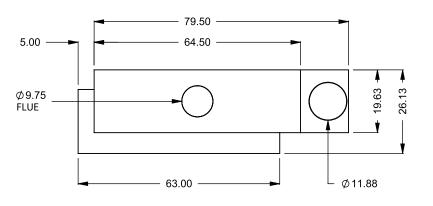

the art of fireplaces

www.montigo.com

FLUE AND AIR INTAKE SIZES ARE SUBJECT TO CHANGE

DEPENDING ON VENT RUN.