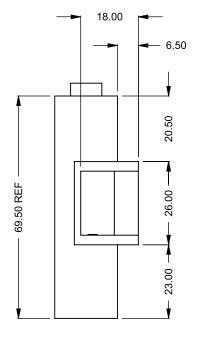

C520CL
Power COOL-Pack
Bottom Intake

PRELIMINARY DRAWING ONLY

| EXAMPLE CONFIGURATION                                                                                | UNLESS OTHERWISE SPECIFIED                             | DATE       |
|------------------------------------------------------------------------------------------------------|--------------------------------------------------------|------------|
| MONTIGO COMMERCIAL FIREPLACES ARE CUSTOM BUILT FOR EACH PROJECT. THIS DRAWING IS FOR REFERENCE ONLY. | DIMENSIONS ARE IN INCHES TOLERANCES: FRACTIONAL ± 1/8" | 15/10/2020 |