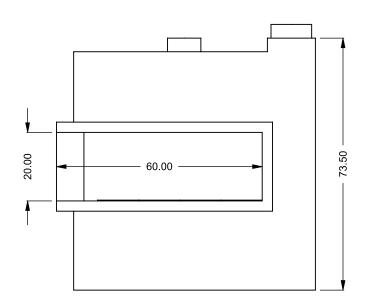

the art of fireplaces

www.montigo.com

FLUE AND AIR INTAKE SIZES ARE SUBJECT TO CHANGE

DEPENDING ON VENT RUN.

**C520CL** 

Power COOL-Pack

**Top One Side Right Intake** 

| EXAMPLE CONFIGURATION                                                                                      | UNLESS OTHERWISE SPECIFIED                             | DATE       |
|------------------------------------------------------------------------------------------------------------|--------------------------------------------------------|------------|
| MONTIGO COMMERCIAL FIREPLACES ARE CUSTOM<br>BUILT FOR EACH PROJECT. THIS DRAWING IS FOR<br>REFERENCE ONLY. | DIMENSIONS ARE IN INCHES TOLERANCES: FRACTIONAL ± 1/8" | 15/10/2020 |