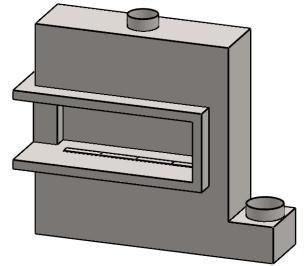

C520CL
Power COOL-Pack
Bottom Intake

PRELIMINARY DRAWING ONLY

| EXAMPLE CONFIGURATION                                                                                | UNLESS OTHERWISE SPECIFIED                             | DATE       |
|------------------------------------------------------------------------------------------------------|--------------------------------------------------------|------------|
| MONTIGO COMMERCIAL FIREPLACES ARE CUSTOM BUILT FOR EACH PROJECT. THIS DRAWING IS FOR REFERENCE ONLY. | DIMENSIONS ARE IN INCHES TOLERANCES: FRACTIONAL ± 1/8" | 15/10/2020 |