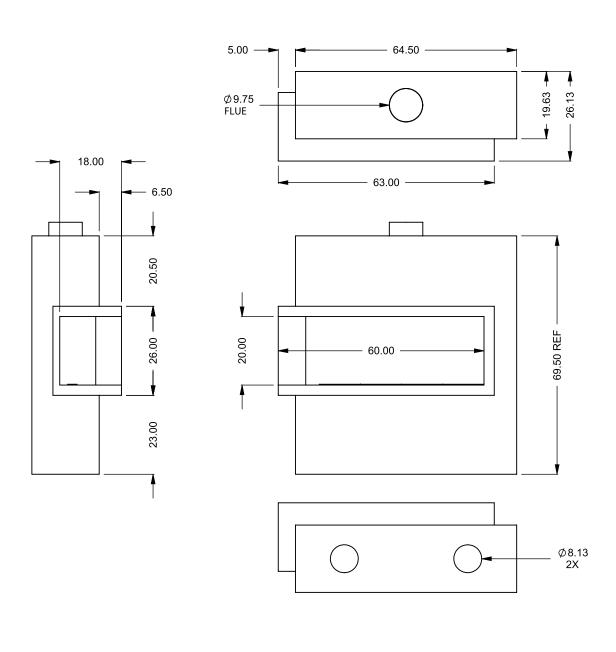

C520CL
Power COOL-Pack
Bottom Intake

PRELIMINARY DRAWING ONLY

| EXAMPLE CONFIGURATION                                                                                | UNLESS OTHERWISE SPECIFIED                             | DATE       |
|------------------------------------------------------------------------------------------------------|--------------------------------------------------------|------------|
| MONTIGO COMMERCIAL FIREPLACES ARE CUSTOM BUILT FOR EACH PROJECT. THIS DRAWING IS FOR REFERENCE ONLY. | DIMENSIONS ARE IN INCHES TOLERANCES: FRACTIONAL ± 1/8" | 15/10/2020 |