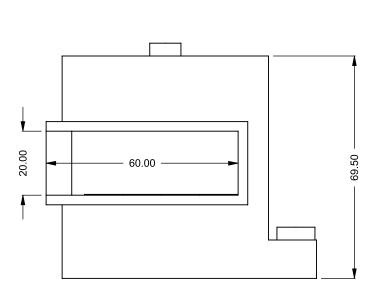

the art of fireplaces

www.montigo.com

FLUE AND AIR INTAKE SIZES ARE SUBJECT TO CHANGE

DEPENDING ON VENT RUN.

C520CL
Power COOL-Pack
One Side Right Intake

PRELIMINARY DRAWING ONLY

| EXAMPLE CONFIGURATION                                                                                      | UNLESS OTHERWISE SPECIFIED                             | DATE       |
|------------------------------------------------------------------------------------------------------------|--------------------------------------------------------|------------|
| MONTIGO COMMERCIAL FIREPLACES ARE CUSTOM<br>BUILT FOR EACH PROJECT. THIS DRAWING IS FOR<br>REFERENCE ONLY. | DIMENSIONS ARE IN INCHES TOLERANCES: FRACTIONAL ± 1/8" | 15/10/2020 |

the art of fireplaces

www.montigo.com

FLUE AND AIR INTAKE SIZES ARE SUBJECT TO CHANGE

DEPENDING ON VENT RUN.

**C520CL** 

Power COOL-Pack

**Top One Side Right Intake** 

| EXAMPLE CONFIGURATION                                                                                      | UNLESS OTHERWISE SPECIFIED                             | DATE       |
|------------------------------------------------------------------------------------------------------------|--------------------------------------------------------|------------|
| MONTIGO COMMERCIAL FIREPLACES ARE CUSTOM<br>BUILT FOR EACH PROJECT. THIS DRAWING IS FOR<br>REFERENCE ONLY. | DIMENSIONS ARE IN INCHES TOLERANCES: FRACTIONAL ± 1/8" | 15/10/2020 |