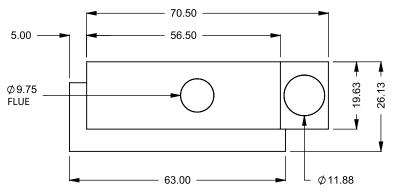

the art of fireplaces

www.montigo.com

FLUE AND AIR INTAKE SIZES ARE SUBJECT TO CHANGE

DEPENDING ON VENT RUN.

C520CL
Power COOL-Pack
One Side Right Intake

PRELIMINARY DRAWING ONLY

| EXAMPLE CONFIGURATION                                                                                      | UNLESS OTHERWISE SPECIFIED                             | DATE       |
|------------------------------------------------------------------------------------------------------------|--------------------------------------------------------|------------|
| MONTIGO COMMERCIAL FIREPLACES ARE CUSTOM<br>BUILT FOR EACH PROJECT. THIS DRAWING IS FOR<br>REFERENCE ONLY. | DIMENSIONS ARE IN INCHES TOLERANCES: FRACTIONAL ± 1/8" | 15/10/2020 |

the art of fireplaces

www.montigo.com

FLUE AND AIR INTAKE SIZES ARE SUBJECT TO CHANGE

DEPENDING ON VENT RUN.

**C520CL** 

Power COOL-Pack

**Top One Side Right Intake** 

| EXAMPLE CONFIGURATION                                                                                      | UNLESS OTHERWISE SPECIFIED                             | DATE       |
|------------------------------------------------------------------------------------------------------------|--------------------------------------------------------|------------|
| MONTIGO COMMERCIAL FIREPLACES ARE CUSTOM<br>BUILT FOR EACH PROJECT. THIS DRAWING IS FOR<br>REFERENCE ONLY. | DIMENSIONS ARE IN INCHES TOLERANCES: FRACTIONAL ± 1/8" | 15/10/2020 |

the art of fireplaces

www.montigo.com

FLUE AND AIR INTAKE SIZES ARE SUBJECT TO CHANGE

DEPENDING ON VENT RUN.