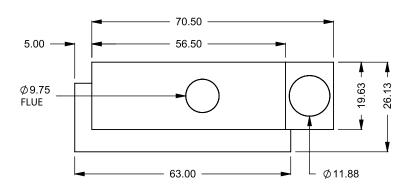

C520CL COOL-Pack Bottom Intake

| EXAMPLE CONFIGURATION |
|-----------------------|
|                       |

MONTIGO COMMERCIAL FIREPLACES ARE CUSTOM BUILT FOR EACH PROJECT. THIS DRAWING IS FOR REFERENCE ONLY.

FLUE AND AIR INTAKE SIZES ARE SUBJECT TO CHANGE DEPENDING ON VENT RUN.

UNLESS OTHERWISE SPECIFIED

DIMENSIONS ARE IN INCHES TOLERANCES: FRACTIONAL  $\pm$  1/8"