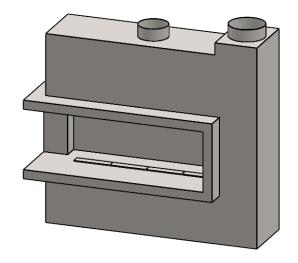

C520CL COOL-Pack Bottom Intake

| EXAMPLE CONFIGURATION |
|-----------------------|
|                       |

MONTIGO COMMERCIAL FIREPLACES ARE CUSTOM BUILT FOR EACH PROJECT. THIS DRAWING IS FOR REFERENCE ONLY.

FLUE AND AIR INTAKE SIZES ARE SUBJECT TO CHANGE DEPENDING ON VENT RUN.

UNLESS OTHERWISE SPECIFIED

DIMENSIONS ARE IN INCHES TOLERANCES: FRACTIONAL  $\pm$  1/8"