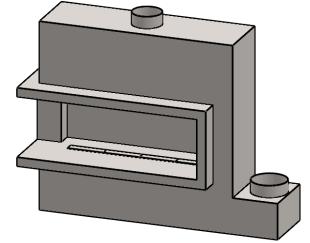

C520CL COOL-Pack Bottom Intake

| EXAMPLE CONFIGURATION |
|-----------------------|
|                       |

MONTIGO COMMERCIAL FIREPLACES ARE CUSTOM BUILT FOR EACH PROJECT. THIS DRAWING IS FOR REFERENCE ONLY.