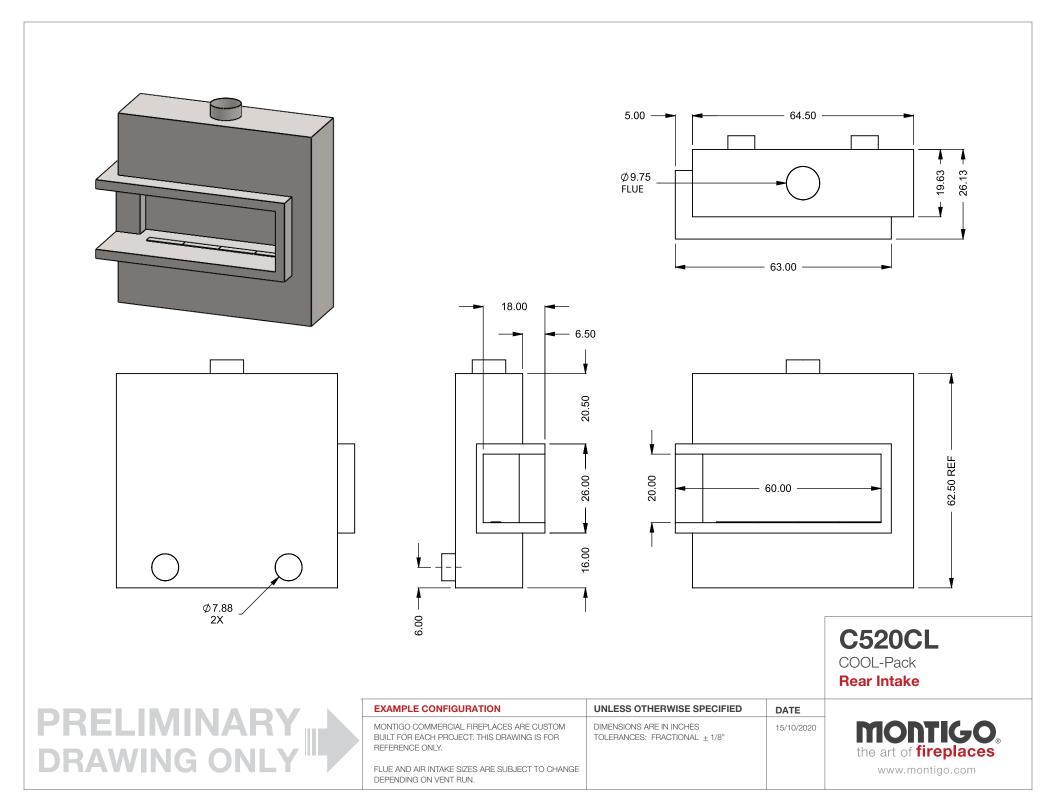

## DATE

15/10/2020

montigo the art of fireplaces

www.montigo.com

C520CL COOL-Pack

**One Side Right Intake** 

PRELIMINARY DRAWING ONLY

| EXAMPLE CONFIGURATION                                                                                      | UNLESS OTHERWISE SPECIFIED                             | DATE       |
|------------------------------------------------------------------------------------------------------------|--------------------------------------------------------|------------|
| MONTIGO COMMERCIAL FIREPLACES ARE CUSTOM<br>BUILT FOR EACH PROJECT. THIS DRAWING IS FOR<br>REFERENCE ONLY. | DIMENSIONS ARE IN INCHES TOLERANCES: FRACTIONAL ± 1/8" | 15/10/2020 |

FLUE AND AIR INTAKE SIZES ARE SUBJECT TO CHANGE

DEPENDING ON VENT RUN.

C520CL COOL-Pack

T O O'L D'

**Top One Side Right Intake** 

| EXAMPLE CONFIGURATION                                                                                      | UNLESS OTHERWISE SPECIFIED                             | DATE       |
|------------------------------------------------------------------------------------------------------------|--------------------------------------------------------|------------|
| MONTIGO COMMERCIAL FIREPLACES ARE CUSTOM<br>BUILT FOR EACH PROJECT. THIS DRAWING IS FOR<br>REFERENCE ONLY. | DIMENSIONS ARE IN INCHES TOLERANCES: FRACTIONAL ± 1/8" | 15/10/2020 |

the art of fireplaces

www.montigo.com

FLUE AND AIR INTAKE SIZES ARE SUBJECT TO CHANGE

DEPENDING ON VENT RUN.