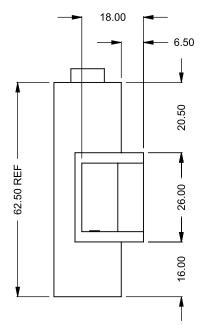

C520CL COOL-Pack Bottom Intake

| EXAMPLE CONFIGURATION |
|-----------------------|
|                       |

MONTIGO COMMERCIAL FIREPLACES ARE CUSTOM BUILT FOR EACH PROJECT. THIS DRAWING IS FOR REFERENCE ONLY.

FLUE AND AIR INTAKE SIZES ARE SUBJECT TO CHANGE DEPENDING ON VENT RUN.

UNLESS OTHERWISE SPECIFIED

DIMENSIONS ARE IN INCHES TOLERANCES: FRACTIONAL  $\pm$  1/8"