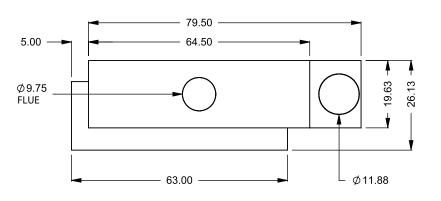

C520CL COOL-Pack Bottom Intake



| EXAMPLE CONFIGURATION |
|-----------------------|
|                       |

MONTIGO COMMERCIAL FIREPLACES ARE CUSTOM BUILT FOR EACH PROJECT. THIS DRAWING IS FOR REFERENCE ONLY.

FLUE AND AIR INTAKE SIZES ARE SUBJECT TO CHANGE DEPENDING ON VENT RUN.

UNLESS OTHERWISE SPECIFIED

DIMENSIONS ARE IN INCHES TOLERANCES: FRACTIONAL  $\pm$  1/8"

## DATE

15/10/2020

montigo the art of fireplaces

www.montigo.com











C520CL COOL-Pack

**One Side Right Intake** 

PRELIMINARY DRAWING ONLY

| EXAMPLE CONFIGURATION                                                                                      | UNLESS OTHERWISE SPECIFIED                             | DATE       |
|------------------------------------------------------------------------------------------------------------|--------------------------------------------------------|------------|
| MONTIGO COMMERCIAL FIREPLACES ARE CUSTOM<br>BUILT FOR EACH PROJECT. THIS DRAWING IS FOR<br>REFERENCE ONLY. | DIMENSIONS ARE IN INCHES TOLERANCES: FRACTIONAL ± 1/8" | 15/10/2020 |



FLUE AND AIR INTAKE SIZES ARE SUBJECT TO CHANGE

DEPENDING ON VENT RUN.









C520CL COOL-Pack

T O O'L D'

**Top One Side Right Intake** 



| EXAMPLE CONFIGURATION