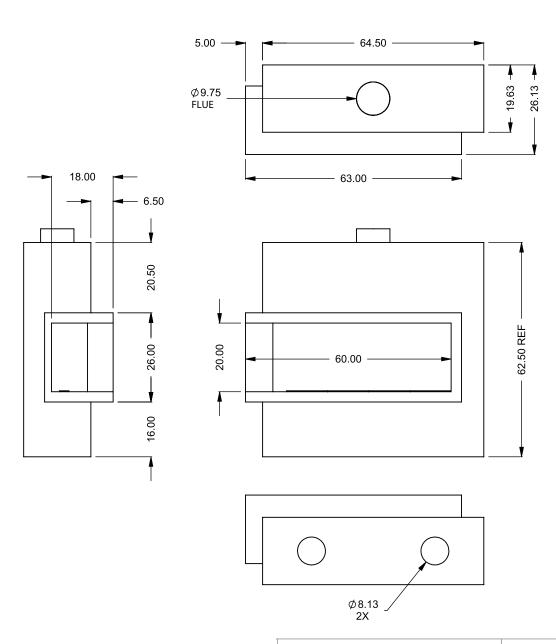

C520CL COOL-Pack Bottom Intake

| EXAMPLE CONFIGURATION |
|-----------------------|
|                       |

MONTIGO COMMERCIAL FIREPLACES ARE CUSTOM BUILT FOR EACH PROJECT. THIS DRAWING IS FOR REFERENCE ONLY.

FLUE AND AIR INTAKE SIZES ARE SUBJECT TO CHANGE DEPENDING ON VENT RUN.

UNLESS OTHERWISE SPECIFIED

DIMENSIONS ARE IN INCHES TOLERANCES: FRACTIONAL  $\pm$  1/8"