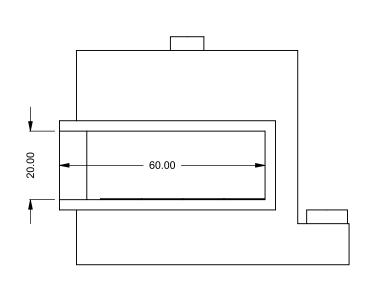

C520CL COOL-Pack Bottom Intake

| EXAMPLE CONFIGURATION |
|-----------------------|
|                       |

MONTIGO COMMERCIAL FIREPLACES ARE CUSTOM BUILT FOR EACH PROJECT. THIS DRAWING IS FOR REFERENCE ONLY.

FLUE AND AIR INTAKE SIZES ARE SUBJECT TO CHANGE DEPENDING ON VENT RUN.

UNLESS OTHERWISE SPECIFIED

DIMENSIONS ARE IN INCHES TOLERANCES: FRACTIONAL  $\pm$  1/8"