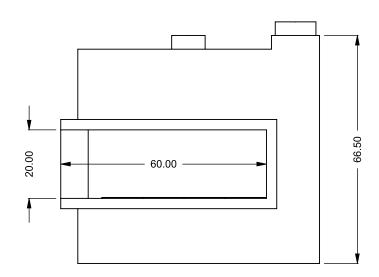

the art of fireplaces

www.montigo.com

FLUE AND AIR INTAKE SIZES ARE SUBJECT TO CHANGE

DEPENDING ON VENT RUN.