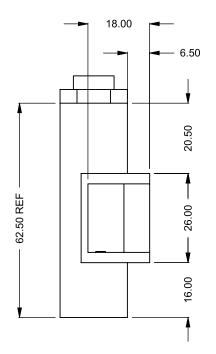

## DATE

15/10/2020

montigo the art of fireplaces

www.montigo.com

C520CL COOL-Pack

**One Side Right Intake** 

PRELIMINARY DRAWING ONLY

| EXAMPLE CONFIGURATION                                                                                      | UNLESS OTHERWISE SPECIFIED                             | DATE       |
|------------------------------------------------------------------------------------------------------------|--------------------------------------------------------|------------|
| MONTIGO COMMERCIAL FIREPLACES ARE CUSTOM<br>BUILT FOR EACH PROJECT. THIS DRAWING IS FOR<br>REFERENCE ONLY. | DIMENSIONS ARE IN INCHES TOLERANCES: FRACTIONAL ± 1/8" | 15/10/2020 |

FLUE AND AIR INTAKE SIZES ARE SUBJECT TO CHANGE

DEPENDING ON VENT RUN.

C520CL COOL-Pack

T O O'L D'

**Top One Side Right Intake** 

| EXAMPLE CONFIGURATION                                                                                      | UNLESS OTHERWISE SPECIFIED                             | DATE       |
|------------------------------------------------------------------------------------------------------------|--------------------------------------------------------|------------|
| MONTIGO COMMERCIAL FIREPLACES ARE CUSTOM<br>BUILT FOR EACH PROJECT. THIS DRAWING IS FOR<br>REFERENCE ONLY. | DIMENSIONS ARE IN INCHES TOLERANCES: FRACTIONAL ± 1/8" | 15/10/2020 |