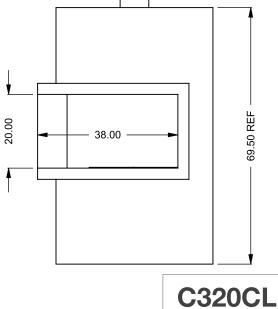

C320CL
Power COOL-Pack
Bottom Intake

www.montigo.com

C320CL
Power COOL-Pack
One Side Right Intake

| EXAMPLE CONFIGURATION                                                                                      | UNLESS OTHERWISE SPECIFIED                             | DATE       |
|------------------------------------------------------------------------------------------------------------|--------------------------------------------------------|------------|
| MONTIGO COMMERCIAL FIREPLACES ARE CUSTOM<br>BUILT FOR EACH PROJECT. THIS DRAWING IS FOR<br>REFERENCE ONLY. | DIMENSIONS ARE IN INCHES TOLERANCES: FRACTIONAL ± 1/8" | 15/10/2020 |