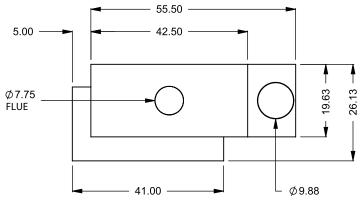

the art of fireplaces

www.montigo.com

FLUE AND AIR INTAKE SIZES ARE SUBJECT TO CHANGE

DEPENDING ON VENT RUN.

47.50

PRELIMINARY DRAWING ONLY

**EXAMPLE CONFIGURATION** 

MONTIGO COMMERCIAL FIREPLACES ARE CUSTOM BUILT FOR EACH PROJECT. THIS DRAWING IS FOR REFERENCE ONLY.

FLUE AND AIR INTAKE SIZES ARE SUBJECT TO CHANGE DEPENDING ON VENT RUN.

UNLESS OTHERWISE SPECIFIED

DIMENSIONS ARE IN INCHES TOLERANCES: FRACTIONAL ± 1/8"

DATE

15/10/2020

montigo the art of fireplaces

Power COOL-Pack
Rear Intake