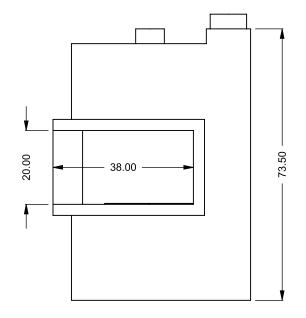

www.montigo.com

C320CL
Power COOL-Pack
One Side Right Intake

| EXAMPLE CONFIGURATION                                                                                      | UNLESS OTHERWISE SPECIFIED                             | DATE       |
|------------------------------------------------------------------------------------------------------------|--------------------------------------------------------|------------|
| MONTIGO COMMERCIAL FIREPLACES ARE CUSTOM<br>BUILT FOR EACH PROJECT. THIS DRAWING IS FOR<br>REFERENCE ONLY. | DIMENSIONS ARE IN INCHES TOLERANCES: FRACTIONAL ± 1/8" | 15/10/2020 |

the art of fireplaces

www.montigo.com

FLUE AND AIR INTAKE SIZES ARE SUBJECT TO CHANGE

DEPENDING ON VENT RUN.

**C320CL** 

Power COOL-Pack

**Top One Side Right Intake** 

| EXAMPLE CONFIGURATION                                                                                | UNLESS OTHERWISE SPECIFIED                                | DATE     |
|------------------------------------------------------------------------------------------------------|-----------------------------------------------------------|----------|
| MONTIGO COMMERCIAL FIREPLACES ARE CUSTOM BUILT FOR EACH PROJECT. THIS DRAWING IS FOR REFERENCE ONLY. | DIMENSIONS ARE IN INCHES<br>TOLERANCES: FRACTIONAL ± 1/8" | 15/10/20 |