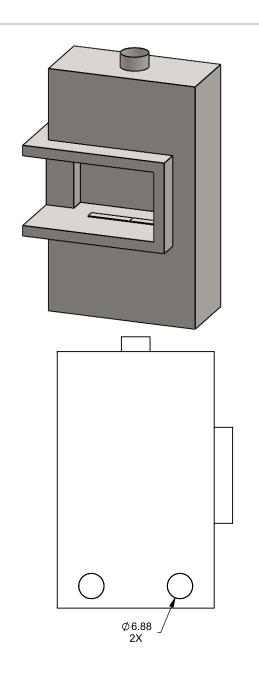

www.montigo.com

C320CL
Power COOL-Pack
One Side Right Intake

| EXAMPLE CONFIGURATION                                                                                      | UNLESS OTHERWISE SPECIFIED                             | DATE       |
|------------------------------------------------------------------------------------------------------------|--------------------------------------------------------|------------|
| MONTIGO COMMERCIAL FIREPLACES ARE CUSTOM<br>BUILT FOR EACH PROJECT. THIS DRAWING IS FOR<br>REFERENCE ONLY. | DIMENSIONS ARE IN INCHES TOLERANCES: FRACTIONAL ± 1/8" | 15/10/2020 |