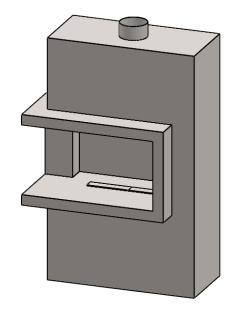

FLUE AND AIR INTAKE SIZES ARE SUBJECT TO CHANGE DEPENDING ON VENT RUN.

UNLESS OTHERWISE SPECIFIED

DIMENSIONS ARE IN INCHES TOLERANCES: FRACTIONAL ± 1/8"

DATE

15/10/2020

montigo the art of fireplaces

Power COOL-Pack
Rear Intake