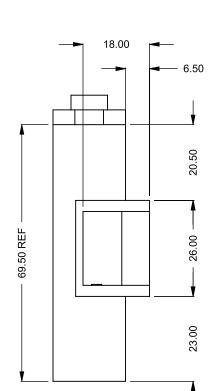

the art of fireplaces

www.montigo.com

FLUE AND AIR INTAKE SIZES ARE SUBJECT TO CHANGE

DEPENDING ON VENT RUN.

47.50

PRELIMINARY DRAWING ONLY

**EXAMPLE CONFIGURATION** 

MONTIGO COMMERCIAL FIREPLACES ARE CUSTOM BUILT FOR EACH PROJECT. THIS DRAWING IS FOR REFERENCE ONLY.