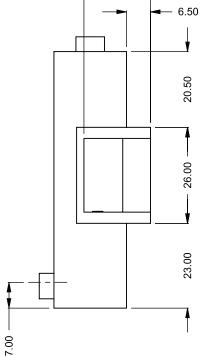

C320CL
Power COOL-Pack
Bottom Intake

## PRELIMINARY DRAWING ONLY

| EXAMPLE CONFIGURATION                                                                                | UNLESS OTHERWISE SPECIFIED                             | DATE       |
|------------------------------------------------------------------------------------------------------|--------------------------------------------------------|------------|
| MONTIGO COMMERCIAL FIREPLACES ARE CUSTOM BUILT FOR EACH PROJECT. THIS DRAWING IS FOR REFERENCE ONLY. | DIMENSIONS ARE IN INCHES TOLERANCES: FRACTIONAL ± 1/8" | 15/10/2020 |