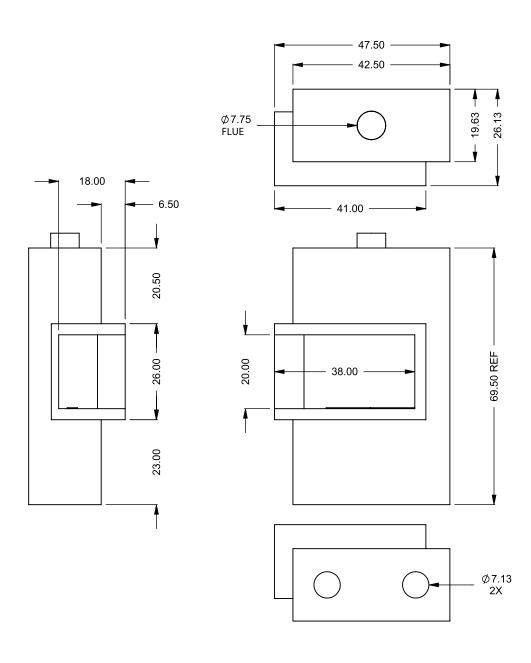

C320CL
Power COOL-Pack
Bottom Intake

## PRELIMINARY DRAWING ONLY

| EXAMPLE CONFIGURATION                                                                                | UNLESS OTHERWISE SPECIFIED                             | DATE       |
|------------------------------------------------------------------------------------------------------|--------------------------------------------------------|------------|
| MONTIGO COMMERCIAL FIREPLACES ARE CUSTOM BUILT FOR EACH PROJECT. THIS DRAWING IS FOR REFERENCE ONLY. | DIMENSIONS ARE IN INCHES TOLERANCES: FRACTIONAL ± 1/8" | 15/10/2020 |

the art of fireplaces

www.montigo.com

FLUE AND AIR INTAKE SIZES ARE SUBJECT TO CHANGE

DEPENDING ON VENT RUN.

47.50

PRELIMINARY DRAWING ONLY

**EXAMPLE CONFIGURATION** 

MONTIGO COMMERCIAL FIREPLACES ARE CUSTOM BUILT FOR EACH PROJECT. THIS DRAWING IS FOR REFERENCE ONLY.