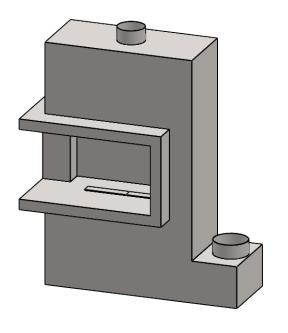

C320CL
Power COOL-Pack
Bottom Intake

## PRELIMINARY DRAWING ONLY

| EXAMPLE CONFIGURATION                                                                                | UNLESS OTHERWISE SPECIFIED                             | DATE       |
|------------------------------------------------------------------------------------------------------|--------------------------------------------------------|------------|
| MONTIGO COMMERCIAL FIREPLACES ARE CUSTOM BUILT FOR EACH PROJECT. THIS DRAWING IS FOR REFERENCE ONLY. | DIMENSIONS ARE IN INCHES TOLERANCES: FRACTIONAL ± 1/8" | 15/10/2020 |