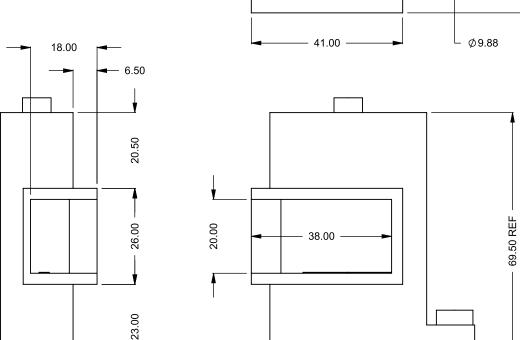

www.montigo.com

C320CL
Power COOL-Pack
One Side Right Intake

| EXAMPLE CONFIGURATION                                                                                      | UNLESS OTHERWISE SPECIFIED                             | DATE       |
|------------------------------------------------------------------------------------------------------------|--------------------------------------------------------|------------|
| MONTIGO COMMERCIAL FIREPLACES ARE CUSTOM<br>BUILT FOR EACH PROJECT. THIS DRAWING IS FOR<br>REFERENCE ONLY. | DIMENSIONS ARE IN INCHES TOLERANCES: FRACTIONAL ± 1/8" | 15/10/2020 |

the art of fireplaces

www.montigo.com

FLUE AND AIR INTAKE SIZES ARE SUBJECT TO CHANGE

DEPENDING ON VENT RUN.

**C320CL** 

Power COOL-Pack

**Top One Side Right Intake** 

| EXAMPLE CONFIGURATION                                                                                | UNLESS OTHERWISE SPECIFIED                                | DATE     |
|------------------------------------------------------------------------------------------------------|-----------------------------------------------------------|----------|
| MONTIGO COMMERCIAL FIREPLACES ARE CUSTOM BUILT FOR EACH PROJECT. THIS DRAWING IS FOR REFERENCE ONLY. | DIMENSIONS ARE IN INCHES<br>TOLERANCES: FRACTIONAL ± 1/8" | 15/10/20 |