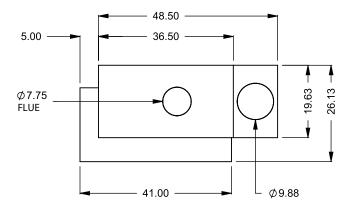

FLUE AND AIR INTAKE SIZES ARE SUBJECT TO CHANGE DEPENDING ON VENT RUN.

UNLESS OTHERWISE SPECIFIED

DIMENSIONS ARE IN INCHES TOLERANCES: FRACTIONAL ± 1/8"

DATE

15/10/2020

montigo the art of fireplaces

Power COOL-Pack
Rear Intake