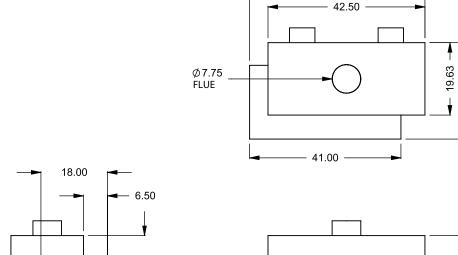

the art of fireplaces

www.montigo.com

FLUE AND AIR INTAKE SIZES ARE SUBJECT TO CHANGE

DEPENDING ON VENT RUN.

**C320CL** 

Power COOL-Pack

**Top One Side Right Intake** 

| EXAMPLE CONFIGURATION                                                                                | UNLESS OTHERWISE SPECIFIED                                | DATE     |
|------------------------------------------------------------------------------------------------------|-----------------------------------------------------------|----------|
| MONTIGO COMMERCIAL FIREPLACES ARE CUSTOM BUILT FOR EACH PROJECT. THIS DRAWING IS FOR REFERENCE ONLY. | DIMENSIONS ARE IN INCHES<br>TOLERANCES: FRACTIONAL ± 1/8" | 15/10/20 |

FLUE AND AIR INTAKE SIZES ARE SUBJECT TO CHANGE DEPENDING ON VENT RUN.

2020

www.montigo.com