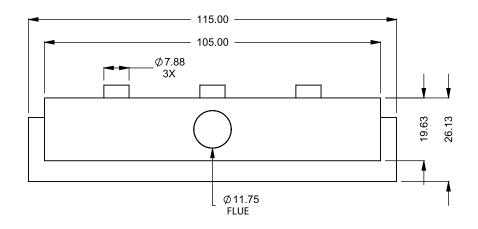

## PRELIMINARY DRAWING ONLY

| EXAMPLE CONFIGURATION                                                                                      | UNLESS OTHERWISE SPECIFIED                                 | DATE       |                              |
|------------------------------------------------------------------------------------------------------------|------------------------------------------------------------|------------|------------------------------|
| MONTIGO COMMERCIAL FIREPLACES ARE CUSTOM<br>BUILT FOR EACH PROJECT. THIS DRAWING IS FOR<br>REFERENCE ONLY. | DIMENSIONS ARE IN INCHES TOLERANCES: FRACTIONAL $\pm$ 1/8" | 15/10/2020 | the art of <b>fireplaces</b> |
| FLUE AND AIR INTAKE SIZES ARE SUBJECT TO CHANGE<br>DEPENDING ON VENT RUN.                                  |                                                            |            | www.montigo.com              |