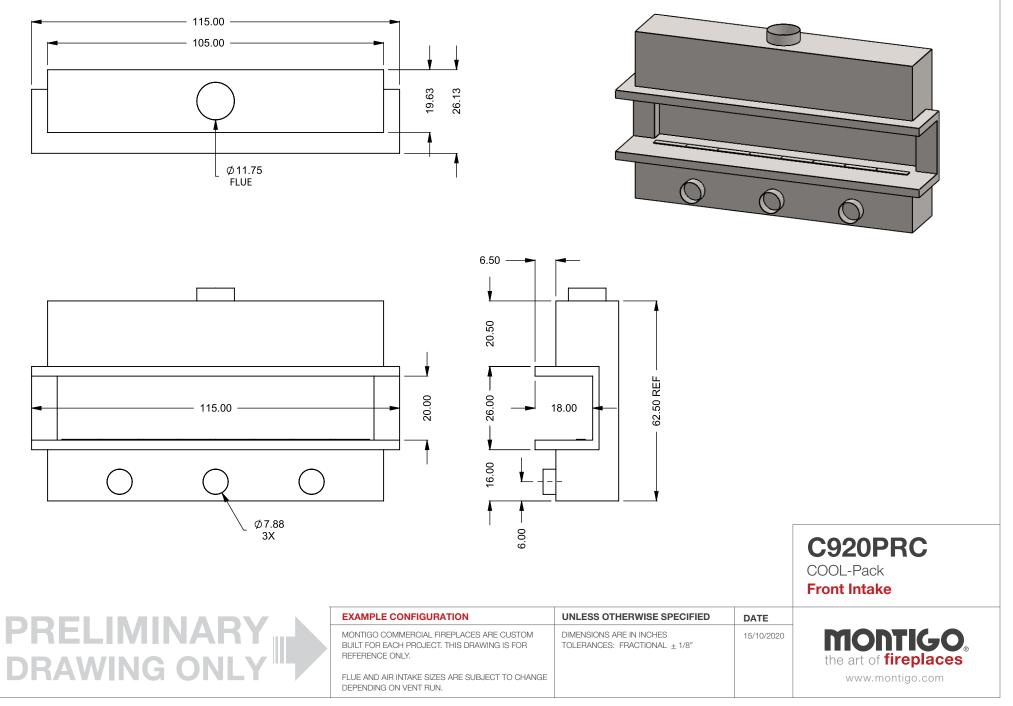

## PRELIMINARY DRAWING ONLY

| EXAMPLE CONFIGURATION                                                                                      | UNLESS OTHERWISE SPECIFIED                                 | DATE       |                              |
|------------------------------------------------------------------------------------------------------------|------------------------------------------------------------|------------|------------------------------|
| MONTIGO COMMERCIAL FIREPLACES ARE CUSTOM<br>BUILT FOR EACH PROJECT. THIS DRAWING IS FOR<br>REFERENCE ONLY. | DIMENSIONS ARE IN INCHES TOLERANCES: FRACTIONAL $\pm$ 1/8" | 15/10/2020 | the art of <b>fireplaces</b> |
| FLUE AND AIR INTAKE SIZES ARE SUBJECT TO CHANGE<br>DEPENDING ON VENT RUN.                                  |                                                            |            | www.montigo.com              |