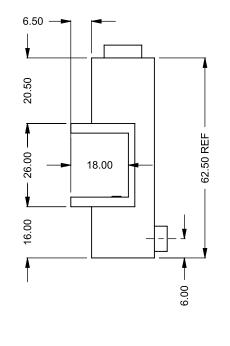

## PRELIMINARY DRAWING ONLY

| EXAMPLE CONFIGURATION                                                                                      | UNLESS OTHERWISE SPECIFIED                                 | DATE       |                              |
|------------------------------------------------------------------------------------------------------------|------------------------------------------------------------|------------|------------------------------|
| MONTIGO COMMERCIAL FIREPLACES ARE CUSTOM<br>BUILT FOR EACH PROJECT. THIS DRAWING IS FOR<br>REFERENCE ONLY. | DIMENSIONS ARE IN INCHES TOLERANCES: FRACTIONAL $\pm$ 1/8" | 15/10/2020 | the art of <b>fireplaces</b> |
| FLUE AND AIR INTAKE SIZES ARE SUBJECT TO CHANGE<br>DEPENDING ON VENT RUN.                                  |                                                            |            | www.montigo.com              |