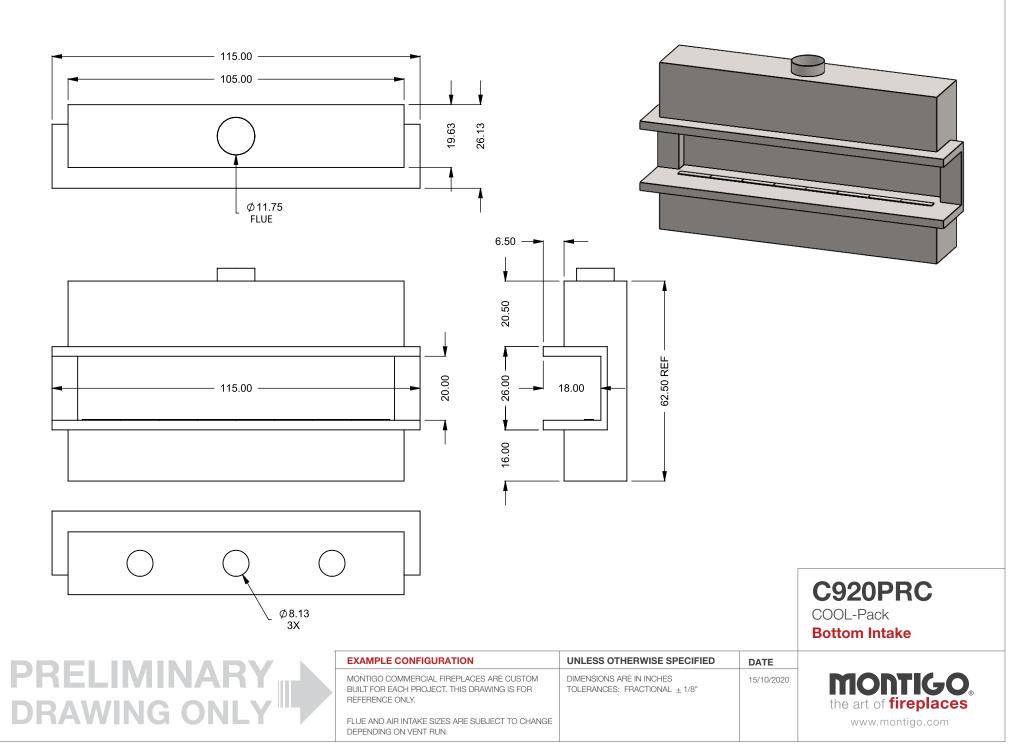

## PRELIMINARY DRAWING ONLY

| EXAMPLE CONFIGURATION                                                                                      | UNLESS OTHERWISE SPECIFIED                                 | DATE       |                              |
|------------------------------------------------------------------------------------------------------------|------------------------------------------------------------|------------|------------------------------|
| MONTIGO COMMERCIAL FIREPLACES ARE CUSTOM<br>BUILT FOR EACH PROJECT. THIS DRAWING IS FOR<br>REFERENCE ONLY. | DIMENSIONS ARE IN INCHES TOLERANCES: FRACTIONAL $\pm$ 1/8" | 15/10/2020 | the art of <b>fireplaces</b> |
| FLUE AND AIR INTAKE SIZES ARE SUBJECT TO CHANGE<br>DEPENDING ON VENT RUN.                                  |                                                            |            | www.montigo.com              |