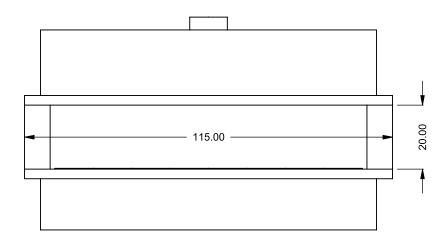

## PRELIMINARY DRAWING ONLY

| EXAMPLE CONFIGURATION                                                                                      | UNLESS OTHERWISE SPECIFIED                                 | DATE       |                              |
|------------------------------------------------------------------------------------------------------------|------------------------------------------------------------|------------|------------------------------|
| MONTIGO COMMERCIAL FIREPLACES ARE CUSTOM<br>BUILT FOR EACH PROJECT. THIS DRAWING IS FOR<br>REFERENCE ONLY. | DIMENSIONS ARE IN INCHES TOLERANCES: FRACTIONAL $\pm$ 1/8" | 15/10/2020 | the art of <b>fireplaces</b> |
| FLUE AND AIR INTAKE SIZES ARE SUBJECT TO CHANGE<br>DEPENDING ON VENT RUN.                                  |                                                            |            | www.montigo.com              |