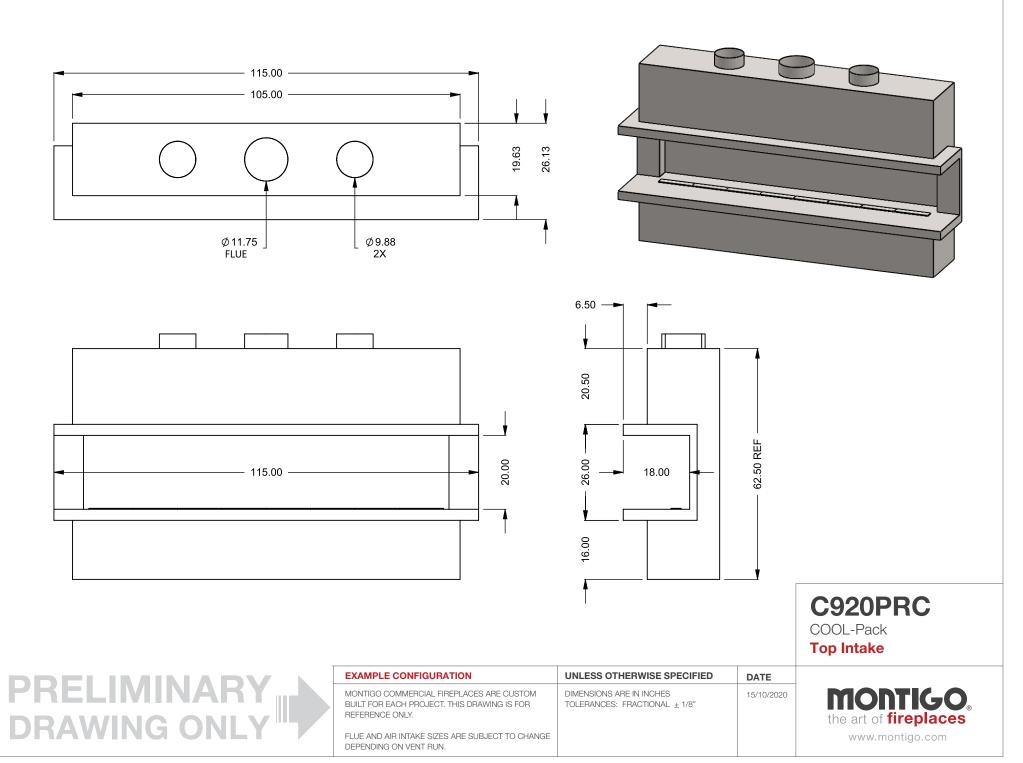

## PRELIMINARY DRAWING ONLY

| EXAMPLE CONFIGURATION                                                                                      | UNLESS OTHERWISE SPECIFIED                                 | DATE       |                              |
|------------------------------------------------------------------------------------------------------------|------------------------------------------------------------|------------|------------------------------|
| MONTIGO COMMERCIAL FIREPLACES ARE CUSTOM<br>BUILT FOR EACH PROJECT. THIS DRAWING IS FOR<br>REFERENCE ONLY. | DIMENSIONS ARE IN INCHES TOLERANCES: FRACTIONAL $\pm$ 1/8" | 15/10/2020 | the art of <b>fireplaces</b> |
| FLUE AND AIR INTAKE SIZES ARE SUBJECT TO CHANGE<br>DEPENDING ON VENT RUN.                                  |                                                            |            | www.montigo.com              |