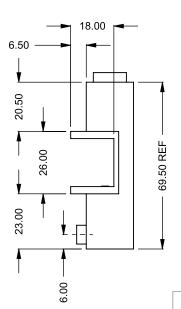

C1520PRC Power COOL-Pack

Front Intake

| EXAMPLE CONFIGURATION                                                                                      | UNLESS OTHERWISE SPECIFIED                             | DATE       |
|------------------------------------------------------------------------------------------------------------|--------------------------------------------------------|------------|
| MONTIGO COMMERCIAL FIREPLACES ARE CUSTOM<br>BUILT FOR EACH PROJECT. THIS DRAWING IS FOR<br>REFERENCE ONLY. | DIMENSIONS ARE IN INCHES TOLERANCES: FRACTIONAL ± 1/8" | 15/10/2020 |

the art of fireplaces

www.montigo.com

FLUE AND AIR INTAKE SIZES ARE SUBJECT TO CHANGE

DEPENDING ON VENT RUN.