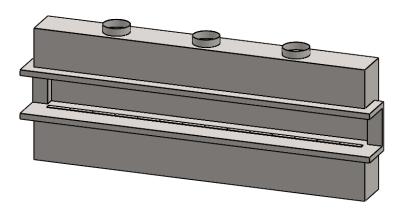

## C1520PRC

Power COOL-Pack

**Top Intake** 

| EXAMPLE CONFIGURATION                                                                                      | UNLESS OTHERWISE SPECIFIED                             | DATE       |
|------------------------------------------------------------------------------------------------------------|--------------------------------------------------------|------------|
| MONTIGO COMMERCIAL FIREPLACES ARE CUSTOM<br>BUILT FOR EACH PROJECT. THIS DRAWING IS FOR<br>REFERENCE ONLY. | DIMENSIONS ARE IN INCHES TOLERANCES: FRACTIONAL ± 1/8" | 15/10/2020 |

the art of fireplaces

www.montigo.com

FLUE AND AIR INTAKE SIZES ARE SUBJECT TO CHANGE

DEPENDING ON VENT RUN.