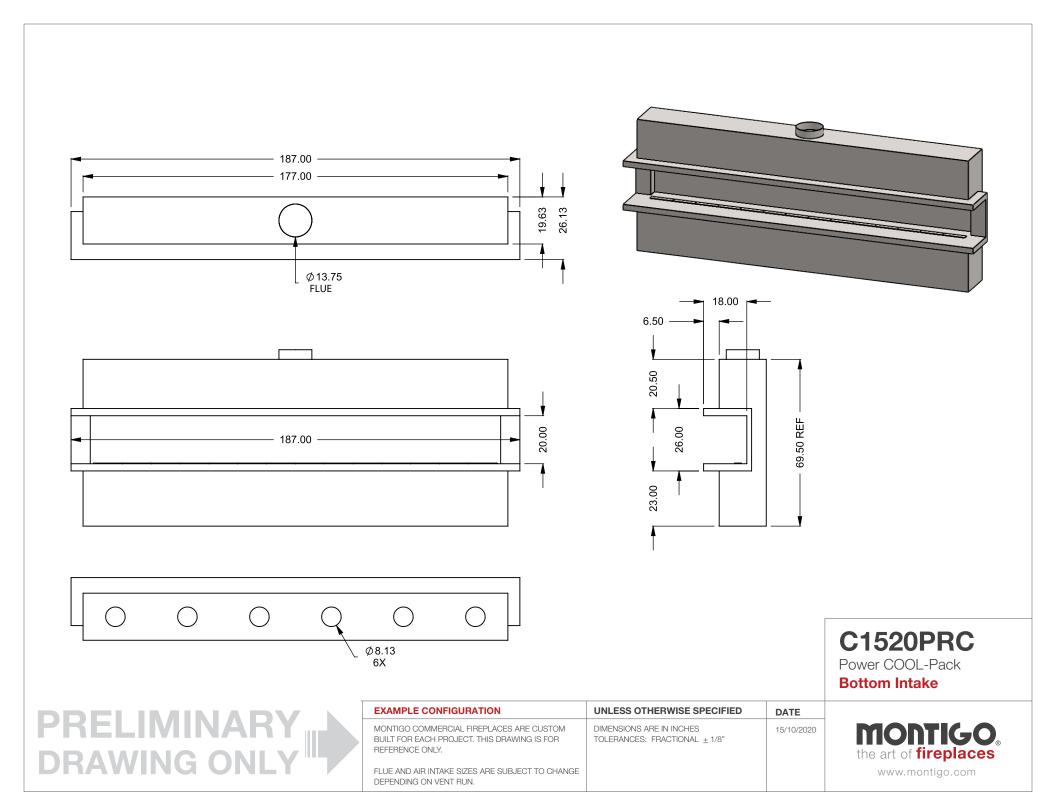

## C1520PRC

Power COOL-Pack

**Top Intake** 

| EXAMPLE CONFIGURATION                                                                                      | UNLESS OTHERWISE SPECIFIED                             | DATE       |
|------------------------------------------------------------------------------------------------------------|--------------------------------------------------------|------------|
| MONTIGO COMMERCIAL FIREPLACES ARE CUSTOM<br>BUILT FOR EACH PROJECT. THIS DRAWING IS FOR<br>REFERENCE ONLY. | DIMENSIONS ARE IN INCHES TOLERANCES: FRACTIONAL ± 1/8" | 15/10/2020 |

the art of fireplaces

www.montigo.com

FLUE AND AIR INTAKE SIZES ARE SUBJECT TO CHANGE

DEPENDING ON VENT RUN.