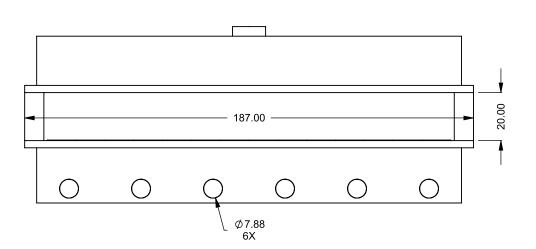

## C1520PRC

Power COOL-Pack

**Top Intake** 

| EXAMPLE CONFIGURATION                                                                                      | UNLESS OTHERWISE SPECIFIED                             | DATE       |
|------------------------------------------------------------------------------------------------------------|--------------------------------------------------------|------------|
| MONTIGO COMMERCIAL FIREPLACES ARE CUSTOM<br>BUILT FOR EACH PROJECT. THIS DRAWING IS FOR<br>REFERENCE ONLY. | DIMENSIONS ARE IN INCHES TOLERANCES: FRACTIONAL ± 1/8" | 15/10/2020 |

the art of fireplaces

www.montigo.com

FLUE AND AIR INTAKE SIZES ARE SUBJECT TO CHANGE

DEPENDING ON VENT RUN.