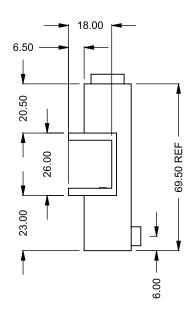

C1520PRC Power COOL-Pack

Front Intake

| EXAMPLE CONFIGURATION                                                                                      | UNLESS OTHERWISE SPECIFIED                             | DATE       |
|------------------------------------------------------------------------------------------------------------|--------------------------------------------------------|------------|
| MONTIGO COMMERCIAL FIREPLACES ARE CUSTOM<br>BUILT FOR EACH PROJECT. THIS DRAWING IS FOR<br>REFERENCE ONLY. | DIMENSIONS ARE IN INCHES TOLERANCES: FRACTIONAL ± 1/8" | 15/10/2020 |

the art of fireplaces

www.montigo.com

FLUE AND AIR INTAKE SIZES ARE SUBJECT TO CHANGE

DEPENDING ON VENT RUN.