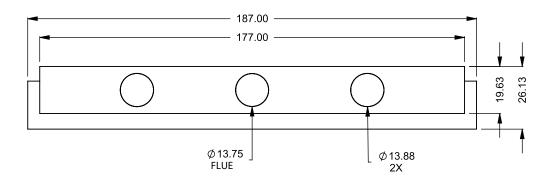

## C1520PRC

Power COOL-Pack
Rear Intake

PRELIMINARY DRAWING ONLY

| EXAMPLE CONFIGURATION                                                                                      | UNLESS OTHERWISE SPECIFIED                             | DATE       |
|------------------------------------------------------------------------------------------------------------|--------------------------------------------------------|------------|
| MONTIGO COMMERCIAL FIREPLACES ARE CUSTOM<br>BUILT FOR EACH PROJECT. THIS DRAWING IS FOR<br>REFERENCE ONLY. | DIMENSIONS ARE IN INCHES TOLERANCES: FRACTIONAL ± 1/8" | 15/10/2020 |

the art of fireplaces
www.montigo.com

FLUE AND AIR INTAKE SIZES ARE SUBJECT TO CHANGE

DEPENDING ON VENT RUN.