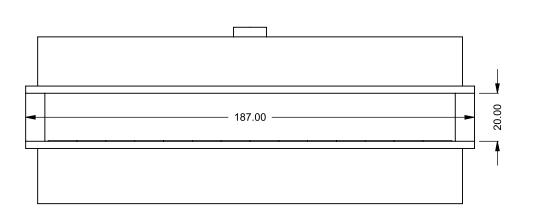

## C1520PRC

Power COOL-Pack

**Top Intake** 

| EXAMPLE CONFIGURATION                                                                                      | UNLESS OTHERWISE SPECIFIED                             | DATE       |
|------------------------------------------------------------------------------------------------------------|--------------------------------------------------------|------------|
| MONTIGO COMMERCIAL FIREPLACES ARE CUSTOM<br>BUILT FOR EACH PROJECT. THIS DRAWING IS FOR<br>REFERENCE ONLY. | DIMENSIONS ARE IN INCHES TOLERANCES: FRACTIONAL ± 1/8" | 15/10/2020 |

the art of fireplaces

www.montigo.com

FLUE AND AIR INTAKE SIZES ARE SUBJECT TO CHANGE

DEPENDING ON VENT RUN.