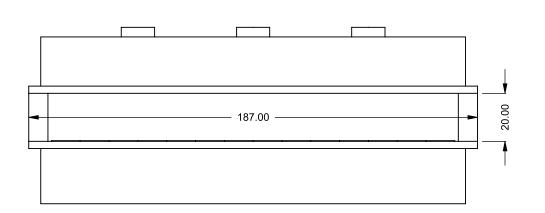

## C1520PRC

Power COOL-Pack

**Top Intake** 

| EXAMPLE CONFIGURATION                                                                                      | UNLESS OTHERWISE SPECIFIED                             | DATE       |
|------------------------------------------------------------------------------------------------------------|--------------------------------------------------------|------------|
| MONTIGO COMMERCIAL FIREPLACES ARE CUSTOM<br>BUILT FOR EACH PROJECT. THIS DRAWING IS FOR<br>REFERENCE ONLY. | DIMENSIONS ARE IN INCHES TOLERANCES: FRACTIONAL ± 1/8" | 15/10/2020 |

the art of fireplaces

www.montigo.com

FLUE AND AIR INTAKE SIZES ARE SUBJECT TO CHANGE

DEPENDING ON VENT RUN.