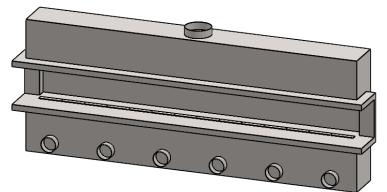

## C1520PRC

Power COOL-Pack

**Top Intake** 

| EXAMPLE CONFIGURATION                                                                                      | UNLESS OTHERWISE SPECIFIED                             | DATE       |
|------------------------------------------------------------------------------------------------------------|--------------------------------------------------------|------------|
| MONTIGO COMMERCIAL FIREPLACES ARE CUSTOM<br>BUILT FOR EACH PROJECT. THIS DRAWING IS FOR<br>REFERENCE ONLY. | DIMENSIONS ARE IN INCHES TOLERANCES: FRACTIONAL ± 1/8" | 15/10/2020 |

the art of fireplaces

www.montigo.com

FLUE AND AIR INTAKE SIZES ARE SUBJECT TO CHANGE

DEPENDING ON VENT RUN.