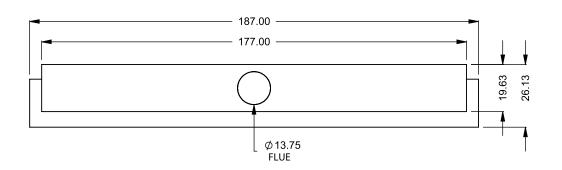

## C1520PRC

Power COOL-Pack

**Top Intake** 

| EXAMPLE CONFIGURATION                                                                                      | UNLESS OTHERWISE SPECIFIED                             | DATE       |
|------------------------------------------------------------------------------------------------------------|--------------------------------------------------------|------------|
| MONTIGO COMMERCIAL FIREPLACES ARE CUSTOM<br>BUILT FOR EACH PROJECT. THIS DRAWING IS FOR<br>REFERENCE ONLY. | DIMENSIONS ARE IN INCHES TOLERANCES: FRACTIONAL ± 1/8" | 15/10/2020 |

the art of fireplaces

www.montigo.com

FLUE AND AIR INTAKE SIZES ARE SUBJECT TO CHANGE

DEPENDING ON VENT RUN.