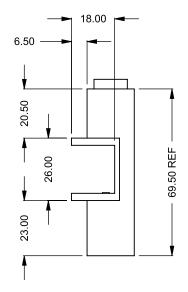

## C1520PRC

Power COOL-Pack
Rear Intake

PRELIMINARY DRAWING ONLY

| EXAMPLE CONFIGURATION                                                                                      | UNLESS OTHERWISE SPECIFIED                             | DATE       |
|------------------------------------------------------------------------------------------------------------|--------------------------------------------------------|------------|
| MONTIGO COMMERCIAL FIREPLACES ARE CUSTOM<br>BUILT FOR EACH PROJECT. THIS DRAWING IS FOR<br>REFERENCE ONLY. | DIMENSIONS ARE IN INCHES TOLERANCES: FRACTIONAL ± 1/8" | 15/10/2020 |

the art of fireplaces
www.montigo.com

FLUE AND AIR INTAKE SIZES ARE SUBJECT TO CHANGE

DEPENDING ON VENT RUN.