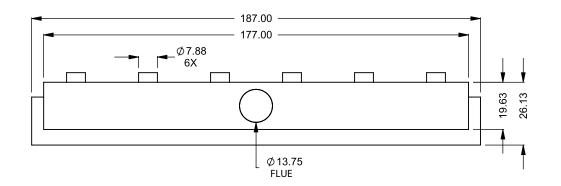

## C1520PRC

Power COOL-Pack
Rear Intake

PRELIMINARY DRAWING ONLY

| EXAMPLE CONFIGURATION                                                                                      | UNLESS OTHERWISE SPECIFIED                             | DATE       |
|------------------------------------------------------------------------------------------------------------|--------------------------------------------------------|------------|
| MONTIGO COMMERCIAL FIREPLACES ARE CUSTOM<br>BUILT FOR EACH PROJECT. THIS DRAWING IS FOR<br>REFERENCE ONLY. | DIMENSIONS ARE IN INCHES TOLERANCES: FRACTIONAL ± 1/8" | 15/10/2020 |

the art of fireplaces
www.montigo.com

FLUE AND AIR INTAKE SIZES ARE SUBJECT TO CHANGE

DEPENDING ON VENT RUN.