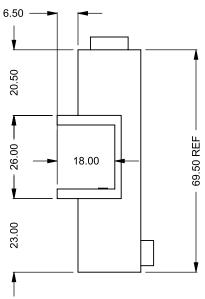

C1020PRC

Power COOL-Pack

**Front Intake** 

| I | EXAMPLE CONFIGURATION                                                                                      | UNLESS OTHERWISE SPECIFIED                             | DATE       |
|---|------------------------------------------------------------------------------------------------------------|--------------------------------------------------------|------------|
|   | MONTIGO COMMERCIAL FIREPLACES ARE CUSTOM<br>BUILT FOR EACH PROJECT. THIS DRAWING IS FOR<br>REFERENCE ONLY. | DIMENSIONS ARE IN INCHES TOLERANCES: FRACTIONAL ± 1/8" | 15/10/2020 |

the art of fireplaces
www.montigo.com

FLUE AND AIR INTAKE SIZES ARE SUBJECT TO CHANGE

DEPENDING ON VENT RUN.