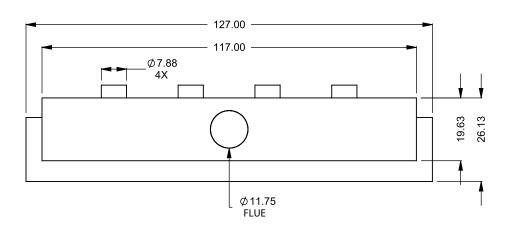

## C1020PRC Power COOL-Pack

Rear Intake

| EXAMPLE CONFIGURATION                                                                                      | UNLESS OTHERWISE SPECIFIED                             | DATE       |
|------------------------------------------------------------------------------------------------------------|--------------------------------------------------------|------------|
| MONTIGO COMMERCIAL FIREPLACES ARE CUSTOM<br>BUILT FOR EACH PROJECT. THIS DRAWING IS FOR<br>REFERENCE ONLY. | DIMENSIONS ARE IN INCHES TOLERANCES: FRACTIONAL ± 1/8" | 15/10/2020 |

the art of fireplaces
www.montigo.com

FLUE AND AIR INTAKE SIZES ARE SUBJECT TO CHANGE

DEPENDING ON VENT RUN.

**C1020PRC** 

Power COOL-Pack

**Top Intake** 

| EXAMPLE CONFIGURATION                                                                                      | UNLESS OTHERWISE SPECIFIED                             | DATE       |  |  |
|------------------------------------------------------------------------------------------------------------|--------------------------------------------------------|------------|--|--|
| MONTIGO COMMERCIAL FIREPLACES ARE CUSTOM<br>BUILT FOR EACH PROJECT. THIS DRAWING IS FOR<br>REFERENCE ONLY. | DIMENSIONS ARE IN INCHES TOLERANCES: FRACTIONAL ± 1/8" | 15/10/2020 |  |  |