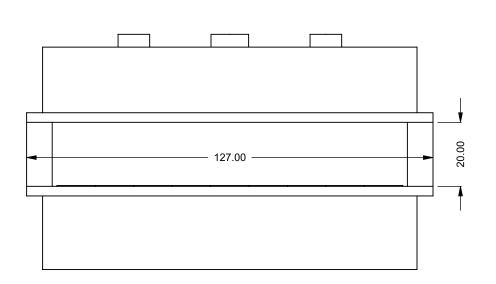

the art of fireplaces
www.montigo.com

FLUE AND AIR INTAKE SIZES ARE SUBJECT TO CHANGE

DEPENDING ON VENT RUN.

**C1020PRC** 

Power COOL-Pack

**Top Intake** 

| EXAMPLE CONFIGURATION                                                                                      | UNLESS OTHERWISE SPECIFIED                             | DATE       |  |  |
|------------------------------------------------------------------------------------------------------------|--------------------------------------------------------|------------|--|--|
| MONTIGO COMMERCIAL FIREPLACES ARE CUSTOM<br>BUILT FOR EACH PROJECT. THIS DRAWING IS FOR<br>REFERENCE ONLY. | DIMENSIONS ARE IN INCHES TOLERANCES: FRACTIONAL ± 1/8" | 15/10/2020 |  |  |

FLUE AND AIR INTAKE SIZES ARE SUBJECT TO CHANGE

DEPENDING ON VENT RUN.