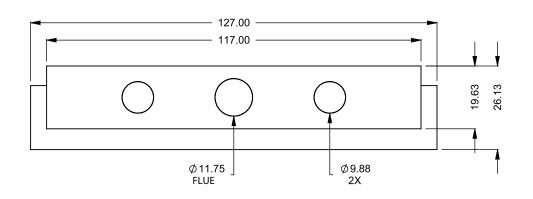

## C1020PRC Power COOL-Pack

Rear Intake

| EXAMPLE CONFIGURATION                                                                                      | UNLESS OTHERWISE SPECIFIED                             | DATE       |
|------------------------------------------------------------------------------------------------------------|--------------------------------------------------------|------------|
| MONTIGO COMMERCIAL FIREPLACES ARE CUSTOM<br>BUILT FOR EACH PROJECT. THIS DRAWING IS FOR<br>REFERENCE ONLY. | DIMENSIONS ARE IN INCHES TOLERANCES: FRACTIONAL ± 1/8" | 15/10/2020 |

the art of fireplaces
www.montigo.com

FLUE AND AIR INTAKE SIZES ARE SUBJECT TO CHANGE

DEPENDING ON VENT RUN.

**C1020PRC** 

Power COOL-Pack

**Top Intake** 

| EXAMPLE CONFIGURATION                                                                                      | UNLESS OTHERWISE SPECIFIED                             | DATE       |  |  |
|------------------------------------------------------------------------------------------------------------|--------------------------------------------------------|------------|--|--|
| MONTIGO COMMERCIAL FIREPLACES ARE CUSTOM<br>BUILT FOR EACH PROJECT. THIS DRAWING IS FOR<br>REFERENCE ONLY. | DIMENSIONS ARE IN INCHES TOLERANCES: FRACTIONAL ± 1/8" | 15/10/2020 |  |  |