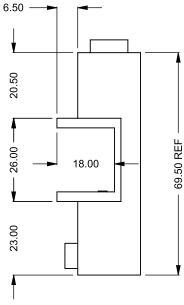

C1020PRC

Power COOL-Pack

**Front Intake** 

| I | EXAMPLE CONFIGURATION                                                                                      | UNLESS OTHERWISE SPECIFIED                             | DATE       |
|---|------------------------------------------------------------------------------------------------------------|--------------------------------------------------------|------------|
|   | MONTIGO COMMERCIAL FIREPLACES ARE CUSTOM<br>BUILT FOR EACH PROJECT. THIS DRAWING IS FOR<br>REFERENCE ONLY. | DIMENSIONS ARE IN INCHES TOLERANCES: FRACTIONAL ± 1/8" | 15/10/2020 |

the art of fireplaces
www.montigo.com

FLUE AND AIR INTAKE SIZES ARE SUBJECT TO CHANGE

DEPENDING ON VENT RUN.