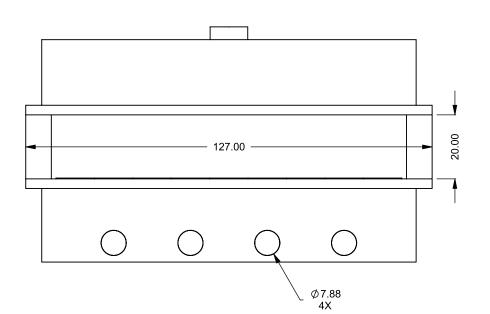

## C1020PRC Power COOL-Pack

Rear Intake

| EXAMPLE CONFIGURATION                                                                                      | UNLESS OTHERWISE SPECIFIED                             | DATE       |
|------------------------------------------------------------------------------------------------------------|--------------------------------------------------------|------------|
| MONTIGO COMMERCIAL FIREPLACES ARE CUSTOM<br>BUILT FOR EACH PROJECT. THIS DRAWING IS FOR<br>REFERENCE ONLY. | DIMENSIONS ARE IN INCHES TOLERANCES: FRACTIONAL ± 1/8" | 15/10/2020 |

the art of fireplaces
www.montigo.com

FLUE AND AIR INTAKE SIZES ARE SUBJECT TO CHANGE

DEPENDING ON VENT RUN.

**C1020PRC** 

Power COOL-Pack

**Top Intake** 

| EXAMPLE CONFIGURATION                                                                                      | UNLESS OTHERWISE SPECIFIED                             | DATE       |  |  |
|------------------------------------------------------------------------------------------------------------|--------------------------------------------------------|------------|--|--|
| MONTIGO COMMERCIAL FIREPLACES ARE CUSTOM<br>BUILT FOR EACH PROJECT. THIS DRAWING IS FOR<br>REFERENCE ONLY. | DIMENSIONS ARE IN INCHES TOLERANCES: FRACTIONAL ± 1/8" | 15/10/2020 |  |  |