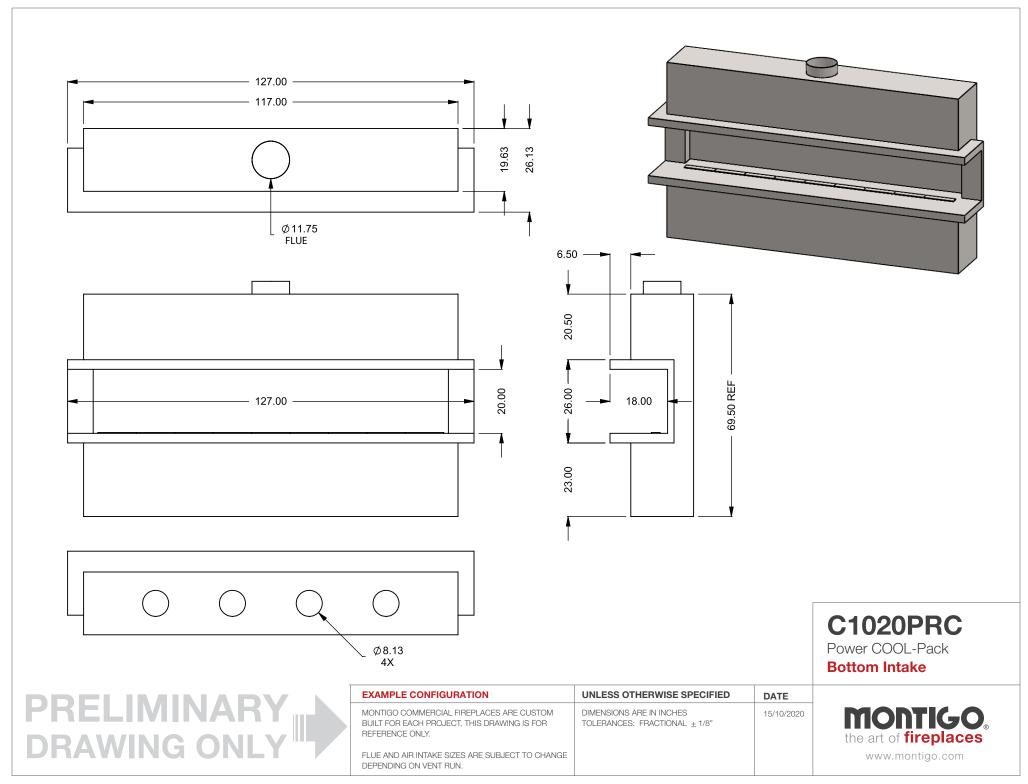

## C1020PRC Power COOL-Pack

Rear Intake

| EXAMPLE CONFIGURATION                                                                                      | UNLESS OTHERWISE SPECIFIED                             | DATE       |
|------------------------------------------------------------------------------------------------------------|--------------------------------------------------------|------------|
| MONTIGO COMMERCIAL FIREPLACES ARE CUSTOM<br>BUILT FOR EACH PROJECT. THIS DRAWING IS FOR<br>REFERENCE ONLY. | DIMENSIONS ARE IN INCHES TOLERANCES: FRACTIONAL ± 1/8" | 15/10/2020 |

the art of fireplaces
www.montigo.com

FLUE AND AIR INTAKE SIZES ARE SUBJECT TO CHANGE

DEPENDING ON VENT RUN.

**C1020PRC** 

Power COOL-Pack

**Top Intake** 

| EXAMPLE CONFIGURATION                                                                                      | UNLESS OTHERWISE SPECIFIED                             | DATE       |  |  |
|------------------------------------------------------------------------------------------------------------|--------------------------------------------------------|------------|--|--|
| MONTIGO COMMERCIAL FIREPLACES ARE CUSTOM<br>BUILT FOR EACH PROJECT. THIS DRAWING IS FOR<br>REFERENCE ONLY. | DIMENSIONS ARE IN INCHES TOLERANCES: FRACTIONAL ± 1/8" | 15/10/2020 |  |  |