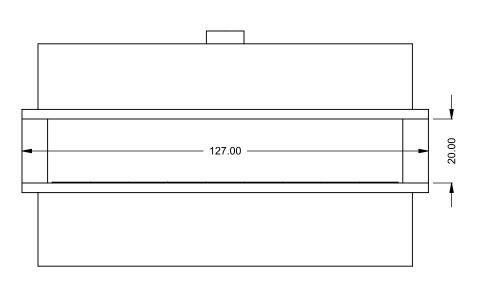

the art of fireplaces
www.montigo.com

FLUE AND AIR INTAKE SIZES ARE SUBJECT TO CHANGE

DEPENDING ON VENT RUN.

**C1020PRC** 

Power COOL-Pack

**Top Intake** 

| EXAMPLE CONFIGURATION                                                                                      | UNLESS OTHERWISE SPECIFIED                             | DATE       |  |  |
|------------------------------------------------------------------------------------------------------------|--------------------------------------------------------|------------|--|--|
| MONTIGO COMMERCIAL FIREPLACES ARE CUSTOM<br>BUILT FOR EACH PROJECT. THIS DRAWING IS FOR<br>REFERENCE ONLY. | DIMENSIONS ARE IN INCHES TOLERANCES: FRACTIONAL ± 1/8" | 15/10/2020 |  |  |

FLUE AND AIR INTAKE SIZES ARE SUBJECT TO CHANGE

DEPENDING ON VENT RUN.