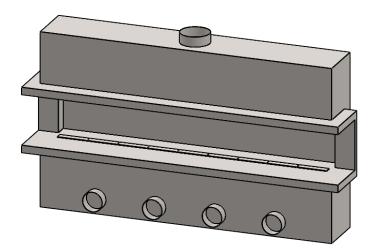

## C1020PRC Power COOL-Pack

Rear Intake

| EXAMPLE CONFIGURATION                                                                                      | UNLESS OTHERWISE SPECIFIED                             | DATE       |
|------------------------------------------------------------------------------------------------------------|--------------------------------------------------------|------------|
| MONTIGO COMMERCIAL FIREPLACES ARE CUSTOM<br>BUILT FOR EACH PROJECT. THIS DRAWING IS FOR<br>REFERENCE ONLY. | DIMENSIONS ARE IN INCHES TOLERANCES: FRACTIONAL ± 1/8" | 15/10/2020 |

the art of fireplaces
www.montigo.com

FLUE AND AIR INTAKE SIZES ARE SUBJECT TO CHANGE

DEPENDING ON VENT RUN.

**C1020PRC** 

Power COOL-Pack

**Top Intake** 

| EXAMPLE CONFIGURATION                                                                                      | UNLESS OTHERWISE SPECIFIED                             | DATE       |  |  |
|------------------------------------------------------------------------------------------------------------|--------------------------------------------------------|------------|--|--|
| MONTIGO COMMERCIAL FIREPLACES ARE CUSTOM<br>BUILT FOR EACH PROJECT. THIS DRAWING IS FOR<br>REFERENCE ONLY. | DIMENSIONS ARE IN INCHES TOLERANCES: FRACTIONAL ± 1/8" | 15/10/2020 |  |  |