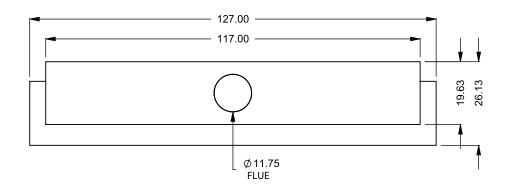

## C1020PRC Power COOL-Pack

Rear Intake

| EXAMPLE CONFIGURATION                                                                                      | UNLESS OTHERWISE SPECIFIED                             | DATE       |
|------------------------------------------------------------------------------------------------------------|--------------------------------------------------------|------------|
| MONTIGO COMMERCIAL FIREPLACES ARE CUSTOM<br>BUILT FOR EACH PROJECT. THIS DRAWING IS FOR<br>REFERENCE ONLY. | DIMENSIONS ARE IN INCHES TOLERANCES: FRACTIONAL ± 1/8" | 15/10/2020 |

the art of fireplaces
www.montigo.com

FLUE AND AIR INTAKE SIZES ARE SUBJECT TO CHANGE

DEPENDING ON VENT RUN.

**C1020PRC** 

Power COOL-Pack

**Top Intake** 

| EXAMPLE CONFIGURATION                                                                                      | UNLESS OTHERWISE SPECIFIED                             | DATE       |  |  |
|------------------------------------------------------------------------------------------------------------|--------------------------------------------------------|------------|--|--|
| MONTIGO COMMERCIAL FIREPLACES ARE CUSTOM<br>BUILT FOR EACH PROJECT. THIS DRAWING IS FOR<br>REFERENCE ONLY. | DIMENSIONS ARE IN INCHES TOLERANCES: FRACTIONAL ± 1/8" | 15/10/2020 |  |  |