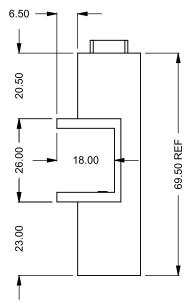

## C1020PRC Power COOL-Pack

Rear Intake

| EXAMPLE CONFIGURATION                                                                                      | UNLESS OTHERWISE SPECIFIED                             | DATE       |
|------------------------------------------------------------------------------------------------------------|--------------------------------------------------------|------------|
| MONTIGO COMMERCIAL FIREPLACES ARE CUSTOM<br>BUILT FOR EACH PROJECT. THIS DRAWING IS FOR<br>REFERENCE ONLY. | DIMENSIONS ARE IN INCHES TOLERANCES: FRACTIONAL ± 1/8" | 15/10/2020 |

the art of fireplaces
www.montigo.com

FLUE AND AIR INTAKE SIZES ARE SUBJECT TO CHANGE

DEPENDING ON VENT RUN.

**C1020PRC** 

Power COOL-Pack

**Top Intake** 

| EXAMPLE CONFIGURATION                                                                                      | UNLESS OTHERWISE SPECIFIED                             | DATE       |  |  |
|------------------------------------------------------------------------------------------------------------|--------------------------------------------------------|------------|--|--|
| MONTIGO COMMERCIAL FIREPLACES ARE CUSTOM<br>BUILT FOR EACH PROJECT. THIS DRAWING IS FOR<br>REFERENCE ONLY. | DIMENSIONS ARE IN INCHES TOLERANCES: FRACTIONAL ± 1/8" | 15/10/2020 |  |  |